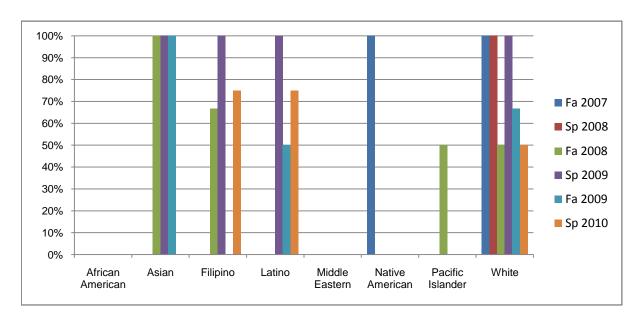

Chabot Success Rates By Ethnicity and Semester Course: PHED 2IAK

|           |                | Fa 2007 | Sp 2008 | Fa 2008 | Sp 2009 | Fa 2009 | Sp 2010 |
|-----------|----------------|---------|---------|---------|---------|---------|---------|
| African A | merican        |         |         |         |         |         |         |
|           | Success        | 0%      | 0%      | 0%      | 0%      | 0%      | 0%      |
|           | Non-Success    | 0%      | 0%      | 0%      | 0%      | 0%      | 0%      |
|           | Withdrawal     | 0%      | 100%    | 0%      | 0%      | 0%      | 0%      |
|           | Total Percent  | 0%      | 100%    | 0%      | 0%      | 0%      | 0%      |
|           | Total Enrolled | 0       | 1       | 0       | 0       | 0       | 0       |
| Asian     |                |         |         |         |         |         |         |
|           | Success        | 0%      | 0%      | 100%    | 100%    | 100%    | 0%      |
|           | Non-Success    | 0%      | 0%      | 0%      | 0%      | 0%      | 0%      |
|           | Withdrawal     | 0%      | 0%      | 0%      | 0%      | 0%      | 100%    |
|           | Total Percent  | 0%      | 0%      | 100%    | 100%    | 100%    | 100%    |
|           | Total Enrolled | 0       | 0       | 1       | 1       | 1       | 1       |
| Filipino  |                |         |         |         |         |         |         |
|           | Success        | 0%      | 0%      | 67%     | 100%    | 0%      | 75%     |
|           | Non-Success    | 0%      | 0%      | 0%      | 0%      | 0%      | 0%      |
|           | Withdrawal     | 0%      | 0%      | 33%     | 0%      | 0%      | 25%     |
|           | Total Percent  | 0%      | 0%      | 100%    | 100%    | 0%      | 100%    |
|           | Total Enrolled | 0       | 0       | 3       | 1       | 0       | 4       |
| Latino    |                |         |         |         |         |         |         |
|           | Success        | 0%      | 0%      | 0%      | 100%    | 50%     | 75%     |
|           | Non-Success    | 0%      | 0%      | 0%      | 0%      | 25%     | 25%     |
|           | Withdrawal     | 0%      | 0%      | 100%    | 0%      | 25%     | 0%      |
|           | Total Percent  | 0%      | 0%      | 100%    | 100%    | 100%    | 100%    |
|           | Total Enrolled | 0       | 0       | 1       | 2       | 4       | 4       |
| Middle E  | astern         |         |         |         |         |         |         |
|           | Success        | 0%      | 0%      | 0%      | 0%      | 0%      | 0%      |
|           | Non-Success    | 0%      | 0%      | 0%      | 0%      | 0%      | 0%      |
|           | Withdrawal     | 0%      | 0%      | 0%      | 0%      | 0%      | 0%      |
|           |                |         |         |         |         |         |         |

|            | Total Percent  | 0%   | 0%   | 0%   | 0%   | 0%   | 0%   |
|------------|----------------|------|------|------|------|------|------|
|            | Total Enrolled | 0    | 0    | 0    | 0    | 0    | 0    |
| Native A   | merican        |      |      |      |      |      |      |
|            | Success        | 100% | 0%   | 0%   | 0%   | 0%   | 0%   |
|            | Non-Success    | 0%   | 0%   | 0%   | 0%   | 0%   | 0%   |
|            | Withdrawal     | 0%   | 0%   | 100% | 0%   | 0%   | 0%   |
|            | Total Percent  | 100% | 0%   | 100% | 0%   | 0%   | 0%   |
|            | Total Enrolled | 1    | 0    | 1    | 0    | 0    | 0    |
| Pacific Is | slander        |      |      |      |      |      |      |
|            | Success        | 0%   | 0%   | 50%  | 0%   | 0%   | 0%   |
|            | Non-Success    | 0%   | 0%   | 0%   | 0%   | 0%   | 0%   |
|            | Withdrawal     | 0%   | 0%   | 50%  | 0%   | 0%   | 0%   |
|            | Total Percent  | 0%   | 0%   | 100% | 0%   | 0%   | 0%   |
|            | Total Enrolled | 0    | 0    | 2    | 0    | 0    | 0    |
| White      |                |      |      |      |      |      |      |
|            | Success        | 100% | 100% | 50%  | 100% | 67%  | 50%  |
|            | Non-Success    | 0%   | 0%   | 0%   | 0%   | 0%   | 0%   |
|            | Withdrawal     | 0%   | 0%   | 50%  | 0%   | 33%  | 50%  |
|            | Total Percent  | 100% | 100% | 100% | 100% | 100% | 100% |
|            | Total Enrolled | 1    | 2    | 2    | 2    | 3    | 2    |