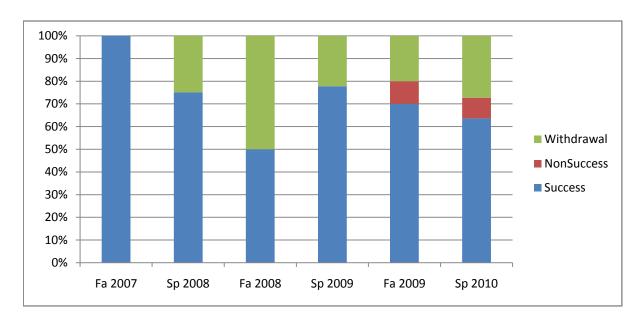

Chabot Success, Non-Success, and Withdrawal Rates By Semester Course: PHED 2IAK

|                | Fa 2007 | Sp 2008 | Fa 2008 | Sp 2009 | Fa 2009 | Sp 2010 |
|----------------|---------|---------|---------|---------|---------|---------|
| Success        | 100%    | 75%     | 50%     | 78%     | 70%     | 64%     |
| Non-Success    | 0%      | 0%      | 0%      | 0%      | 10%     | 9%      |
| Withdrawal     | 0%      | 25%     | 50%     | 22%     | 20%     | 27%     |
| Total Percent  | 100%    | 100%    | 100%    | 100%    | 100%    | 100%    |
| Total Enrolled | 2       | 4       | 10      | 9       | 10      | 11      |