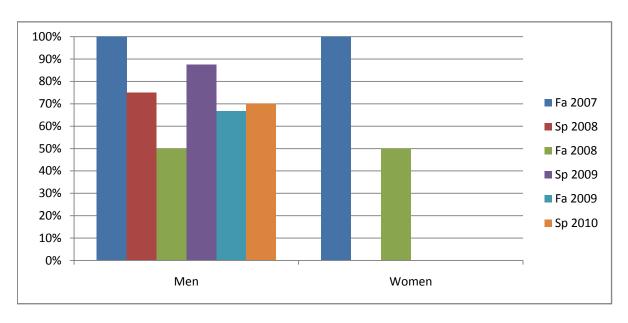

Chabot Success Rates By Gender and Semester Course: PHED 2IAK

|                | Fa 2007 | Sp 2008 | Fa 2008 | Sp 2009 | Fa 2009 | Sp 2010 |
|----------------|---------|---------|---------|---------|---------|---------|
| Men            |         |         |         |         |         |         |
| Success        | 100%    | 75%     | 50%     | 88%     | 67%     | 70%     |
| Non-Success    | 0%      | 0%      | 0%      | 0%      | 11%     | 10%     |
| Withdrawal     | 0%      | 25%     | 50%     | 13%     | 22%     | 20%     |
| Total Percent  | 100%    | 100%    | 100%    | 100%    | 100%    | 100%    |
| Total Enrolled | 1       | 4       | 8       | 8       | 9       | 10      |
| Women          |         |         |         |         |         |         |
| Success        | 100%    | 0%      | 50%     | 0%      | 0%      | 0%      |
| Non-Success    | 0%      | 0%      | 0%      | 0%      | 0%      | 0%      |
| Withdrawal     | 0%      | 0%      | 50%     | 100%    | 0%      | 100%    |
| Total Percent  | 100%    | 0%      | 100%    | 100%    | 0%      | 100%    |
| Total Enrolled | 1       | 0       | 2       | 1       | 0       | 1       |