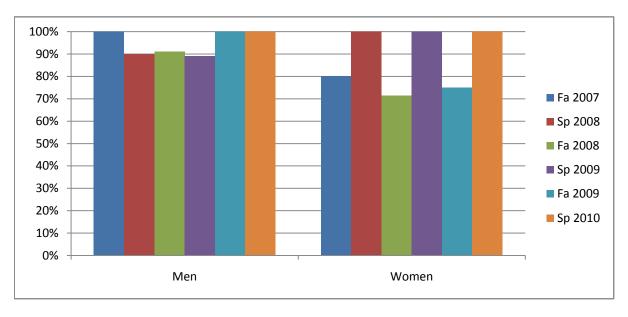

Chabot Success Rates By Gender and Semester Course: PHED 2ISE

|                | Fa 2007 | Sp 2008 | Fa 2008 | Sp 2009 | Fa 2009 | Sp 2010 |
|----------------|---------|---------|---------|---------|---------|---------|
| Men            |         |         |         |         |         |         |
| Success        | 100%    | 90%     | 91%     | 89%     | 100%    | 100%    |
| Non-Success    | 0%      | 0%      | 0%      | 0%      | 0%      | 0%      |
| Withdrawal     | 0%      | 10%     | 9%      | 11%     | 0%      | 0%      |
| Total Percent  | 100%    | 100%    | 100%    | 100%    | 100%    | 100%    |
| Total Enrolled | 8       | 10      | 11      | 9       | 3       | 13      |
| Women          |         |         |         |         |         |         |
| Success        | 80%     | 100%    | 71%     | 100%    | 75%     | 100%    |
| Non-Success    | 0%      | 0%      | 0%      | 0%      | 0%      | 0%      |
| Withdrawal     | 20%     | 0%      | 29%     | 0%      | 25%     | 0%      |
| Total Percent  | 100%    | 100%    | 100%    | 100%    | 100%    | 100%    |
| Total Enrolled | 5       | 7       | 7       | 4       | 4       | 6       |