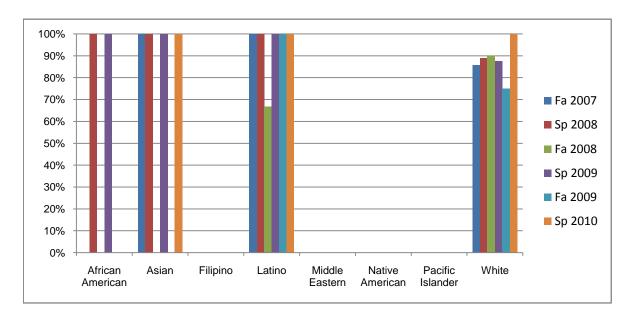

Chabot Success Rates By Ethnicity and Semester Course: PHED 2ISE

|           |                | Fa 2007 | Sp 2008 | Fa 2008 | Sp 2009 | Fa 2009 | Sp 2010 |
|-----------|----------------|---------|---------|---------|---------|---------|---------|
| African A | American       |         |         |         |         |         |         |
|           | Success        | 0%      | 100%    | 0%      | 100%    | 0%      | 0%      |
|           | Non-Success    | 0%      | 0%      | 0%      | 0%      | 0%      | 0%      |
|           | Withdrawal     | 0%      | 0%      | 0%      | 0%      | 0%      | 100%    |
|           | Total Percent  | 0%      | 100%    | 0%      | 100%    | 0%      | 100%    |
|           | Total Enrolled | 0       | 1       | 0       | 1       | 0       | 1       |
| Asian     |                |         |         |         |         |         |         |
|           | Success        | 100%    | 100%    | 0%      | 100%    | 0%      | 100%    |
|           | Non-Success    | 0%      | 0%      | 0%      | 0%      | 0%      | 0%      |
|           | Withdrawal     | 0%      | 0%      | 0%      | 0%      | 0%      | 0%      |
|           | Total Percent  | 100%    | 100%    | 0%      | 100%    | 0%      | 100%    |
|           | Total Enrolled | 2       | 4       | 0       | 1       | 0       | 5       |
| Filipino  |                |         |         |         |         |         |         |
|           | Success        | 0%      | 0%      | 0%      | 0%      | 0%      | 0%      |
|           | Non-Success    | 0%      | 0%      | 0%      | 0%      | 0%      | 0%      |
|           | Withdrawal     | 0%      | 0%      | 0%      | 0%      | 0%      | 0%      |
|           | Total Percent  | 0%      | 0%      | 0%      | 0%      | 0%      | 0%      |
|           | Total Enrolled | 0       | 0       | 0       | 0       | 0       | 0       |
| Latino    |                |         |         |         |         |         |         |
|           | Success        | 100%    | 100%    | 67%     | 100%    | 100%    | 100%    |
|           | Non-Success    | 0%      | 0%      | 0%      | 0%      | 0%      | 0%      |
|           | Withdrawal     | 0%      | 0%      | 33%     | 0%      | 0%      | 0%      |
|           | Total Percent  | 100%    | 100%    | 100%    | 100%    | 100%    | 100%    |
|           | Total Enrolled | 4       | 1       | 6       | 2       | 1       | 2       |
| Middle E  | astern         |         |         |         |         |         |         |
|           | Success        | 0%      | 0%      | 0%      | 0%      | 0%      | 0%      |
|           | Non-Success    | 0%      | 0%      | 0%      | 0%      | 0%      | 0%      |
|           | Withdrawal     | 0%      | 0%      | 0%      | 0%      | 0%      | 0%      |
|           |                |         |         |         |         |         |         |

|            | Total Percent  | 0%   | 0%   | 0%   | 0%   | 0%   | 0%   |
|------------|----------------|------|------|------|------|------|------|
|            | Total Enrolled | 0    | 0    | 0    | 0    | 0    | 0    |
| Notivo A   |                | U    | U    | U    | U    | U    | U    |
| Native A   |                |      |      |      |      |      |      |
|            | Success        | 0%   | 0%   | 0%   | 0%   | 0%   | 0%   |
|            | Non-Success    | 0%   | 0%   | 0%   | 0%   | 0%   | 0%   |
|            | Withdrawal     | 0%   | 0%   | 0%   | 0%   | 0%   | 0%   |
|            | Total Percent  | 0%   | 0%   | 0%   | 0%   | 0%   | 0%   |
|            | Total Enrolled | 0    | 0    | 0    | 0    | 0    | 0    |
| Pacific Is | slander        |      |      |      |      |      |      |
|            | Success        | 0%   | 0%   | 0%   | 0%   | 0%   | 0%   |
|            | Non-Success    | 0%   | 0%   | 0%   | 0%   | 0%   | 0%   |
|            | Withdrawal     | 0%   | 0%   | 0%   | 0%   | 0%   | 0%   |
|            | Total Percent  | 0%   | 0%   | 0%   | 0%   | 0%   | 0%   |
|            | Total Enrolled | 0    | 0    | 0    | 0    | 0    | 0    |
| White      |                |      |      |      |      |      |      |
|            | Success        | 86%  | 89%  | 90%  | 88%  | 75%  | 100% |
|            | Non-Success    | 0%   | 0%   | 0%   | 0%   | 0%   | 0%   |
|            | Withdrawal     | 14%  | 11%  | 10%  | 13%  | 25%  | 0%   |
|            | Total Percent  | 100% | 100% | 100% | 100% | 100% | 100% |
|            | Total Enrolled | 7    | 9    | 10   | 8    | 4    | 9    |