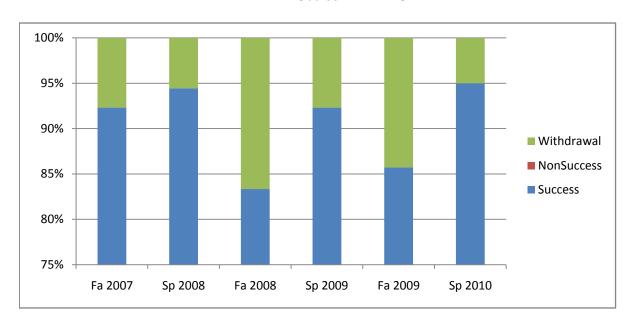

Chabot Success, Non-Success, and Withdrawal Rates By Semester Course: PHED 2ISE

|                | Fa 2007 | Sp 2008 | Fa 2008 | Sp 2009 | Fa 2009 | Sp 2010 |
|----------------|---------|---------|---------|---------|---------|---------|
| Success        | 92%     | 94%     | 83%     | 92%     | 86%     | 95%     |
| Non-Success    | 0%      | 0%      | 0%      | 0%      | 0%      | 0%      |
| Withdrawal     | 8%      | 6%      | 17%     | 8%      | 14%     | 5%      |
| Total Percent  | 100%    | 100%    | 100%    | 100%    | 100%    | 100%    |
| Total Enrolled | 13      | 18      | 18      | 13      | 7       | 20      |