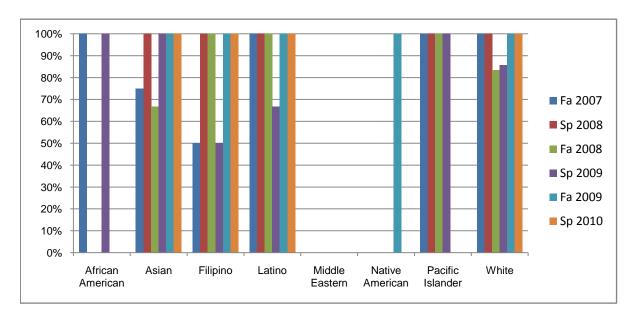

Chabot Success Rates By Ethnicity and Semester Course: PHED 2JUA

|           |                | Fa 2007 | Sp 2008 | Fa 2008 | Sp 2009 | Fa 2009 | Sp 2010 |
|-----------|----------------|---------|---------|---------|---------|---------|---------|
| African A | American       |         | •       |         |         |         |         |
|           | Success        | 100%    | 0%      | 0%      | 100%    | 0%      | 0%      |
|           | Non-Success    | 0%      | 0%      | 0%      | 0%      | 0%      | 0%      |
|           | Withdrawal     | 0%      | 0%      | 0%      | 0%      | 0%      | 0%      |
|           | Total Percent  | 100%    | 0%      | 0%      | 100%    | 0%      | 0%      |
|           | Total Enrolled | 1       | 0       | 0       | 1       | 0       | 0       |
| Asian     |                |         |         |         |         |         |         |
|           | Success        | 75%     | 100%    | 67%     | 100%    | 100%    | 100%    |
|           | Non-Success    | 0%      | 0%      | 0%      | 0%      | 0%      | 0%      |
|           | Withdrawal     | 25%     | 0%      | 33%     | 0%      | 0%      | 0%      |
|           | Total Percent  | 100%    | 100%    | 100%    | 100%    | 100%    | 100%    |
|           | Total Enrolled | 4       | 4       | 3       | 2       | 2       | 3       |
| Filipino  |                |         |         |         |         |         |         |
|           | Success        | 50%     | 100%    | 100%    | 50%     | 100%    | 100%    |
|           | Non-Success    | 0%      | 0%      | 0%      | 0%      | 0%      | 0%      |
|           | Withdrawal     | 50%     | 0%      | 0%      | 50%     | 0%      | 0%      |
|           | Total Percent  | 100%    | 100%    | 100%    | 100%    | 100%    | 100%    |
|           | Total Enrolled | 2       | 2       | 3       | 2       | 2       | 5       |
| Latino    |                |         |         |         |         |         |         |
|           | Success        | 100%    | 100%    | 100%    | 67%     | 100%    | 100%    |
|           | Non-Success    | 0%      | 0%      | 0%      | 0%      | 0%      | 0%      |
|           | Withdrawal     | 0%      | 0%      | 0%      | 33%     | 0%      | 0%      |
|           | Total Percent  | 100%    | 100%    | 100%    | 100%    | 100%    | 100%    |
|           | Total Enrolled | 3       | 6       | 3       | 3       | 4       | 1       |
| Middle E  | astern         |         |         |         |         |         |         |
|           | Success        | 0%      | 0%      | 0%      | 0%      | 0%      | 0%      |
|           | Non-Success    | 0%      | 0%      | 0%      | 0%      | 0%      | 0%      |
|           | Withdrawal     | 0%      | 0%      | 0%      | 0%      | 0%      | 0%      |
|           |                |         |         |         |         |         |         |

|            | Total Percent  | 0%   | 0%   | 0%   | 0%   | 0%   | 0%   |
|------------|----------------|------|------|------|------|------|------|
|            | Total Enrolled | 0    | 0    | 0    | 0    | 0    | 0    |
| Native A   | merican        |      |      |      |      |      |      |
|            | Success        | 0%   | 0%   | 0%   | 0%   | 100% | 0%   |
|            | Non-Success    | 0%   | 0%   | 0%   | 0%   | 0%   | 0%   |
|            | Withdrawal     | 0%   | 0%   | 0%   | 0%   | 0%   | 0%   |
|            | Total Percent  | 0%   | 0%   | 0%   | 0%   | 100% | 0%   |
|            | Total Enrolled | 0    | 0    | 0    | 0    | 1    | 0    |
| Pacific Is | slander        |      |      |      |      |      |      |
|            | Success        | 100% | 100% | 100% | 100% | 0%   | 0%   |
|            | Non-Success    | 0%   | 0%   | 0%   | 0%   | 0%   | 0%   |
|            | Withdrawal     | 0%   | 0%   | 0%   | 0%   | 0%   | 0%   |
|            | Total Percent  | 100% | 100% | 100% | 100% | 0%   | 0%   |
|            | Total Enrolled | 1    | 2    | 3    | 2    | 0    | 0    |
| White      |                |      |      |      |      |      |      |
|            | Success        | 100% | 100% | 83%  | 86%  | 100% | 100% |
|            | Non-Success    | 0%   | 0%   | 0%   | 0%   | 0%   | 0%   |
|            | Withdrawal     | 0%   | 0%   | 17%  | 14%  | 0%   | 0%   |
|            | Total Percent  | 100% | 100% | 100% | 100% | 100% | 100% |
|            | Total Enrolled | 4    | 6    | 6    | 7    | 3    | 1    |