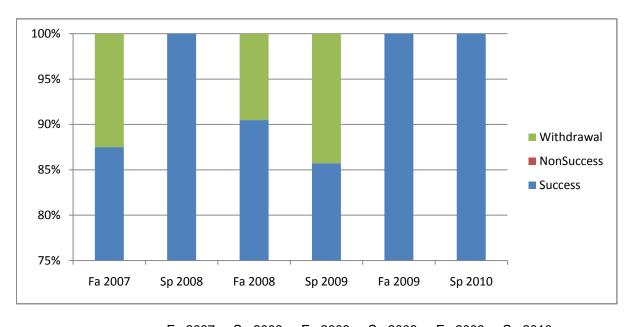

Chabot Success, Non-Success, and Withdrawal Rates By Semester Course: PHED 2JUA

|                | Fa 2007 | Sp 2008 | Fa 2008 | Sp 2009 | Fa 2009 | Sp 2010 |
|----------------|---------|---------|---------|---------|---------|---------|
| Success        | 88%     | 100%    | 90%     | 86%     | 100%    | 100%    |
| Non-Success    | 0%      | 0%      | 0%      | 0%      | 0%      | 0%      |
| Withdrawal     | 13%     | 0%      | 10%     | 14%     | 0%      | 0%      |
| Total Percent  | 100%    | 100%    | 100%    | 100%    | 100%    | 100%    |
| Total Enrolled | 16      | 23      | 21      | 21      | 14      | 13      |