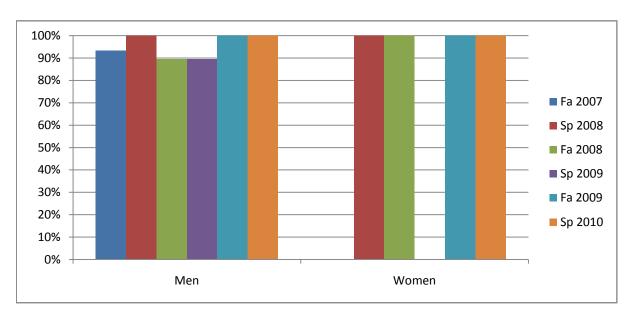

Chabot Success Rates By Gender and Semester Course: PHED 2JUA

|                | Fa 2007 | Sp 2008 | Fa 2008 | Sp 2009 | Fa 2009 | Sp 2010 |
|----------------|---------|---------|---------|---------|---------|---------|
| Men            |         |         |         | •       |         | -       |
| Success        | 93%     | 100%    | 89%     | 89%     | 100%    | 100%    |
| Non-Success    | 0%      | 0%      | 0%      | 0%      | 0%      | 0%      |
| Withdrawal     | 7%      | 0%      | 11%     | 11%     | 0%      | 0%      |
| Total Percent  | 100%    | 100%    | 100%    | 100%    | 100%    | 100%    |
| Total Enrolled | 15      | 18      | 19      | 19      | 12      | 10      |
| Women          |         |         |         |         |         |         |
| Success        | 0%      | 100%    | 100%    | 0%      | 100%    | 100%    |
| Non-Success    | 0%      | 0%      | 0%      | 0%      | 0%      | 0%      |
| Withdrawal     | 100%    | 0%      | 0%      | 100%    | 0%      | 0%      |
| Total Percent  | 100%    | 100%    | 100%    | 100%    | 100%    | 100%    |
| Total Enrolled | 1       | 4       | 1       | 1       | 2       | 2       |