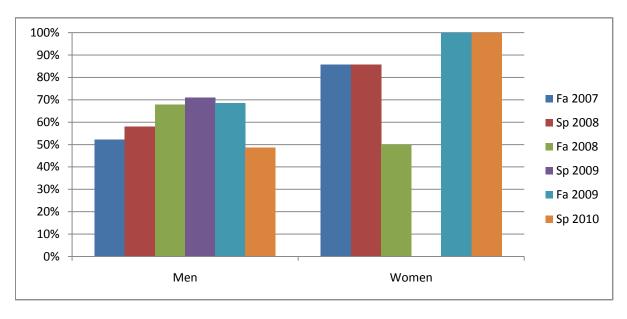

Chabot Success Rates By Gender and Semester Course: PHED 2JUJ

|                | Fa 2007 | Sp 2008 | Fa 2008 | Sp 2009 | Fa 2009 | Sp 2010 |
|----------------|---------|---------|---------|---------|---------|---------|
| Men            |         |         |         |         |         |         |
| Success        | 52%     | 58%     | 68%     | 71%     | 69%     | 49%     |
| Non-Success    | 0%      | 11%     | 18%     | 0%      | 0%      | 14%     |
| Withdrawal     | 48%     | 32%     | 14%     | 29%     | 31%     | 37%     |
| Total Percent  | 100%    | 100%    | 100%    | 100%    | 100%    | 100%    |
| Total Enrolled | 23      | 19      | 28      | 24      | 35      | 35      |
| Women          |         |         |         |         |         |         |
| Success        | 86%     | 86%     | 50%     | 0%      | 100%    | 100%    |
| Non-Success    | 0%      | 0%      | 17%     | 0%      | 0%      | 0%      |
| Withdrawal     | 14%     | 14%     | 33%     | 100%    | 0%      | 0%      |
| Total Percent  | 100%    | 100%    | 100%    | 100%    | 100%    | 100%    |
| Total Enrolled | 7       | 7       | 6       | 2       | 4       | 2       |