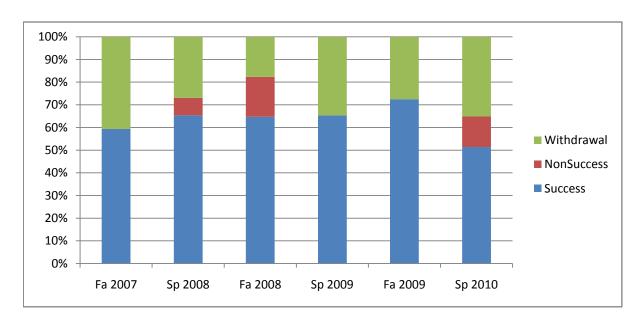

Chabot Success, Non-Success, and Withdrawal Rates By Semester Course: PHED 2JUJ

|                | Fa 2007 | Sp 2008 | Fa 2008 | Sp 2009 | Fa 2009 | Sp 2010 |
|----------------|---------|---------|---------|---------|---------|---------|
| Success        | 59%     | 65%     | 65%     | 65%     | 73%     | 51%     |
| Non-Success    | 0%      | 8%      | 18%     | 0%      | 0%      | 14%     |
| Withdrawal     | 41%     | 27%     | 18%     | 35%     | 28%     | 35%     |
| Total Percent  | 100%    | 100%    | 100%    | 100%    | 100%    | 100%    |
| Total Enrolled | 32      | 26      | 34      | 26      | 40      | 37      |