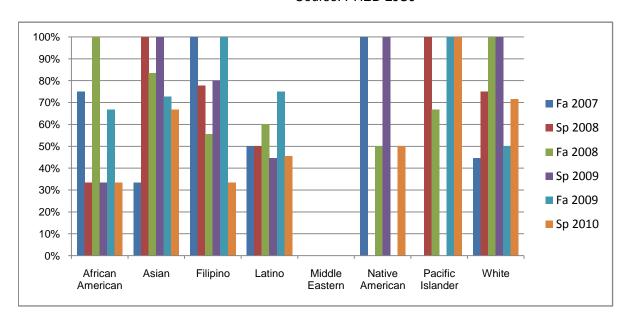

Chabot Success Rates By Ethnicity and Semester Course: PHED 2JUJ

|           |                | Fa 2007 | Sp 2008 | Fa 2008 | Sp 2009 | Fa 2009 | Sp 2010 |
|-----------|----------------|---------|---------|---------|---------|---------|---------|
| African A | merican        |         |         |         |         |         |         |
|           | Success        | 75%     | 33%     | 100%    | 33%     | 67%     | 33%     |
|           | Non-Success    | 0%      | 0%      | 0%      | 0%      | 0%      | 33%     |
|           | Withdrawal     | 25%     | 67%     | 0%      | 67%     | 33%     | 33%     |
|           | Total Percent  | 100%    | 100%    | 100%    | 100%    | 100%    | 100%    |
|           | Total Enrolled | 4       | 3       | 1       | 3       | 3       | 3       |
| Asian     |                |         |         |         |         |         |         |
|           | Success        | 33%     | 100%    | 83%     | 100%    | 73%     | 67%     |
|           | Non-Success    | 0%      | 0%      | 0%      | 0%      | 0%      | 0%      |
|           | Withdrawal     | 67%     | 0%      | 17%     | 0%      | 27%     | 33%     |
|           | Total Percent  | 100%    | 100%    | 100%    | 100%    | 100%    | 100%    |
|           | Total Enrolled | 3       | 3       | 6       | 5       | 11      | 3       |
| Filipino  |                |         |         |         |         |         |         |
| •         | Success        | 100%    | 78%     | 56%     | 80%     | 100%    | 33%     |
|           | Non-Success    | 0%      | 0%      | 22%     | 0%      | 0%      | 33%     |
|           | Withdrawal     | 0%      | 22%     | 22%     | 20%     | 0%      | 33%     |
|           | Total Percent  | 100%    | 100%    | 100%    | 100%    | 100%    | 100%    |
|           | Total Enrolled | 5       | 9       | 9       | 5       | 4       | 6       |
| Latino    |                |         |         |         |         |         |         |
|           | Success        | 50%     | 50%     | 60%     | 44%     | 75%     | 45%     |
|           | Non-Success    | 0%      | 50%     | 20%     | 0%      | 0%      | 9%      |
|           | Withdrawal     | 50%     | 0%      | 20%     | 56%     | 25%     | 45%     |
|           | Total Percent  | 100%    | 100%    | 100%    | 100%    | 100%    | 100%    |
|           | Total Enrolled | 6       | 2       | 10      | 9       | 8       | 11      |
| Middle E  | astern         |         |         |         |         |         |         |
|           | Success        | 0%      | 0%      | 0%      | 0%      | 0%      | 0%      |
|           | Non-Success    | 0%      | 0%      | 0%      | 0%      | 0%      | 0%      |
|           | Withdrawal     | 0%      | 0%      | 0%      | 0%      | 0%      | 0%      |

|            | Total Percent  | 0%   | 0%   | 0%   | 0%   | 0%   | 0%   |
|------------|----------------|------|------|------|------|------|------|
|            | Total Enrolled | 0    | 0    | 0    | 0    | 0    | 0    |
| Native A   | merican        |      |      |      |      |      |      |
|            | Success        | 100% | 0%   | 50%  | 100% | 0%   | 50%  |
|            | Non-Success    | 0%   | 0%   | 50%  | 0%   | 0%   | 50%  |
|            | Withdrawal     | 0%   | 100% | 0%   | 0%   | 0%   | 0%   |
|            | Total Percent  | 100% | 100% | 100% | 100% | 0%   | 100% |
|            | Total Enrolled | 2    | 1    | 2    | 1    | 0    | 2    |
| Pacific Is | slander        |      |      |      |      |      |      |
|            | Success        | 0%   | 100% | 67%  | 0%   | 100% | 100% |
|            | Non-Success    | 0%   | 0%   | 0%   | 0%   | 0%   | 0%   |
|            | Withdrawal     | 100% | 0%   | 33%  | 100% | 0%   | 0%   |
|            | Total Percent  | 100% | 100% | 100% | 100% | 100% | 100% |
|            | Total Enrolled | 1    | 1    | 3    | 1    | 1    | 1    |
| White      |                |      |      |      |      |      |      |
|            | Success        | 44%  | 75%  | 100% | 100% | 50%  | 71%  |
|            | Non-Success    | 0%   | 0%   | 0%   | 0%   | 0%   | 0%   |
|            | Withdrawal     | 56%  | 25%  | 0%   | 0%   | 50%  | 29%  |
|            | Total Percent  | 100% | 100% | 100% | 100% | 100% | 100% |
|            | Total Enrolled | 9    | 4    | 1    | 1    | 8    | 7    |