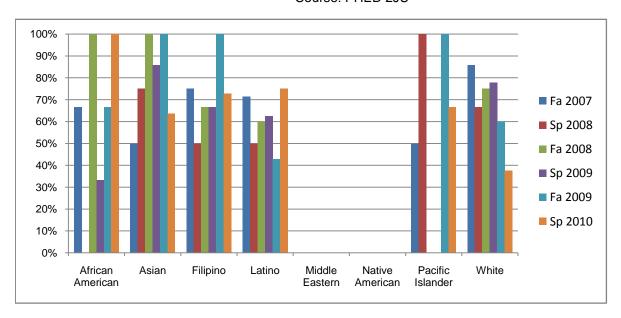

Chabot Success Rates By Ethnicity and Semester Course: PHED 2JU

|           |                | Fa 2007 | Sp 2008 | Fa 2008 | Sp 2009 | Fa 2009 | Sp 2010 |
|-----------|----------------|---------|---------|---------|---------|---------|---------|
| African A | merican        |         |         |         |         |         |         |
|           | Success        | 67%     | 0%      | 100%    | 33%     | 67%     | 100%    |
|           | Non-Success    | 0%      | 0%      | 0%      | 33%     | 17%     | 0%      |
|           | Withdrawal     | 33%     | 0%      | 0%      | 33%     | 17%     | 0%      |
|           | Total Percent  | 100%    | 0%      | 100%    | 100%    | 100%    | 100%    |
|           | Total Enrolled | 3       | 0       | 1       | 3       | 6       | 4       |
| Asian     |                |         |         |         |         |         |         |
|           | Success        | 50%     | 75%     | 100%    | 86%     | 100%    | 64%     |
|           | Non-Success    | 0%      | 0%      | 0%      | 0%      | 0%      | 0%      |
|           | Withdrawal     | 50%     | 25%     | 0%      | 14%     | 0%      | 36%     |
|           | Total Percent  | 100%    | 100%    | 100%    | 100%    | 100%    | 100%    |
|           | Total Enrolled | 2       | 4       | 4       | 7       | 6       | 11      |
| Filipino  |                |         |         |         |         |         |         |
|           | Success        | 75%     | 50%     | 67%     | 67%     | 100%    | 73%     |
|           | Non-Success    | 0%      | 0%      | 33%     | 0%      | 0%      | 0%      |
|           | Withdrawal     | 25%     | 50%     | 0%      | 33%     | 0%      | 27%     |
|           | Total Percent  | 100%    | 100%    | 100%    | 100%    | 100%    | 100%    |
|           | Total Enrolled | 4       | 2       | 3       | 6       | 2       | 11      |
| Latino    |                |         |         |         |         |         |         |
|           | Success        | 71%     | 50%     | 60%     | 63%     | 43%     | 75%     |
|           | Non-Success    | 14%     | 17%     | 0%      | 0%      | 14%     | 0%      |
|           | Withdrawal     | 14%     | 33%     | 40%     | 38%     | 43%     | 25%     |
|           | Total Percent  | 100%    | 100%    | 100%    | 100%    | 100%    | 100%    |
|           | Total Enrolled | 7       | 6       | 5       | 8       | 7       | 8       |
| Middle E  | astern         |         |         |         |         |         |         |
|           | Success        | 0%      | 0%      | 0%      | 0%      | 0%      | 0%      |
|           | Non-Success    | 0%      | 0%      | 0%      | 0%      | 0%      | 0%      |
|           | Withdrawal     | 0%      | 0%      | 0%      | 0%      | 0%      | 0%      |
|           |                |         |         |         |         |         |         |

|            | Total Percent  | 0%   | 0%   | 0%   | 0%   | 0%   | 0%   |
|------------|----------------|------|------|------|------|------|------|
|            | Total Enrolled | 0    | 0    | 0    | 0    | 0    | 0    |
| Native A   | merican        |      |      |      |      |      |      |
|            | Success        | 0%   | 0%   | 0%   | 0%   | 0%   | 0%   |
|            | Non-Success    | 0%   | 0%   | 0%   | 0%   | 0%   | 0%   |
|            | Withdrawal     | 0%   | 0%   | 0%   | 0%   | 0%   | 0%   |
|            | Total Percent  | 0%   | 0%   | 0%   | 0%   | 0%   | 0%   |
|            | Total Enrolled | 0    | 0    | 0    | 0    | 0    | 0    |
| Pacific Is | slander        |      |      |      |      |      |      |
|            | Success        | 50%  | 100% | 0%   | 0%   | 100% | 67%  |
|            | Non-Success    | 0%   | 0%   | 0%   | 0%   | 0%   | 33%  |
|            | Withdrawal     | 50%  | 0%   | 100% | 0%   | 0%   | 0%   |
|            | Total Percent  | 100% | 100% | 100% | 0%   | 100% | 100% |
|            | Total Enrolled | 2    | 1    | 1    | 0    | 1    | 3    |
| White      |                |      |      |      |      |      |      |
|            | Success        | 86%  | 67%  | 75%  | 78%  | 60%  | 38%  |
|            | Non-Success    | 0%   | 0%   | 0%   | 0%   | 0%   | 0%   |
|            | Withdrawal     | 14%  | 33%  | 25%  | 22%  | 40%  | 63%  |
|            | Total Percent  | 100% | 100% | 100% | 100% | 100% | 100% |
|            | Total Enrolled | 7    | 3    | 4    | 9    | 5    | 8    |