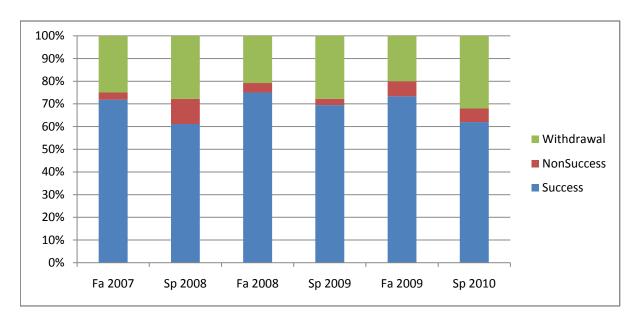

Chabot Success, Non-Success, and Withdrawal Rates By Semester Course: PHED 2JU

|                | Fa 2007 | Sp 2008 | Fa 2008 | Sp 2009 | Fa 2009 | Sp 2010 |
|----------------|---------|---------|---------|---------|---------|---------|
| Success        | 72%     | 61%     | 75%     | 69%     | 73%     | 62%     |
| Non-Success    | 3%      | 11%     | 4%      | 3%      | 7%      | 6%      |
| Withdrawal     | 25%     | 28%     | 21%     | 28%     | 20%     | 32%     |
| Total Percent  | 100%    | 100%    | 100%    | 100%    | 100%    | 100%    |
| Total Enrolled | 32      | 18      | 24      | 36      | 30      | 50      |