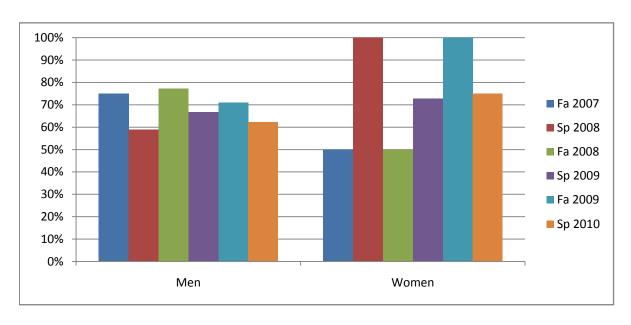

Chabot Success Rates By Gender and Semester Course: PHED 2JU

|                | Fa 2007 | Sp 2008 | Fa 2008 | Sp 2009 | Fa 2009 | Sp 2010 |
|----------------|---------|---------|---------|---------|---------|---------|
| Men            |         | •       |         | •       |         | ·       |
| Success        | 75%     | 59%     | 77%     | 67%     | 71%     | 62%     |
| Non-Success    | 4%      | 12%     | 5%      | 4%      | 8%      | 7%      |
| Withdrawal     | 21%     | 29%     | 18%     | 29%     | 21%     | 31%     |
| Total Percent  | 100%    | 100%    | 100%    | 100%    | 100%    | 100%    |
| Total Enrolled | 28      | 17      | 22      | 24      | 24      | 45      |
| Women          |         |         |         |         |         |         |
| Success        | 50%     | 100%    | 50%     | 73%     | 100%    | 75%     |
| Non-Success    | 0%      | 0%      | 0%      | 0%      | 0%      | 0%      |
| Withdrawal     | 50%     | 0%      | 50%     | 27%     | 0%      | 25%     |
| Total Percent  | 100%    | 100%    | 100%    | 100%    | 100%    | 100%    |
| Total Enrolled | 4       | 1       | 2       | 11      | 5       | 4       |