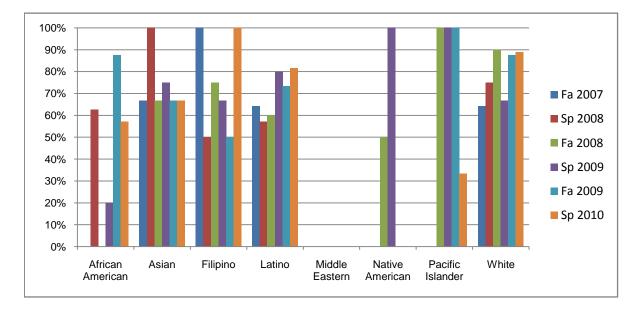

## Ethnicity\_Totals\_Course

Chabot Success Rates By Ethnicity and Semester Course: PHED 2LEC

|           |                | Fa 2007 | Sp 2008 | Fa 2008 | Sp 2009 | Fa 2009 | Sp 2010 |
|-----------|----------------|---------|---------|---------|---------|---------|---------|
| African A | merican        |         |         |         |         |         |         |
|           | Success        | 0%      | 63%     | 0%      | 20%     | 88%     | 57%     |
|           | Non-Success    | 0%      | 0%      | 50%     | 0%      | 0%      | 0%      |
|           | Withdrawal     | 100%    | 38%     | 50%     | 80%     | 13%     | 43%     |
|           | Total Percent  | 100%    | 100%    | 100%    | 100%    | 100%    | 100%    |
|           | Total Enrolled | 2       | 8       | 2       | 5       | 8       | 7       |
| Asian     |                |         |         |         |         |         |         |
|           | Success        | 67%     | 100%    | 67%     | 75%     | 67%     | 67%     |
|           | Non-Success    | 0%      | 0%      | 0%      | 0%      | 0%      | 0%      |
|           | Withdrawal     | 33%     | 0%      | 33%     | 25%     | 33%     | 33%     |
|           | Total Percent  | 100%    | 100%    | 100%    | 100%    | 100%    | 100%    |
|           | Total Enrolled | 6       | 3       | 6       | 4       | 6       | 3       |
| Filipino  |                |         |         |         |         |         |         |
|           | Success        | 100%    | 50%     | 75%     | 67%     | 50%     | 100%    |
|           | Non-Success    | 0%      | 0%      | 0%      | 0%      | 0%      | 0%      |
|           | Withdrawal     | 0%      | 50%     | 25%     | 33%     | 50%     | 0%      |
|           | Total Percent  | 100%    | 100%    | 100%    | 100%    | 100%    | 100%    |
|           | Total Enrolled | 1       | 2       | 4       | 3       | 2       | 3       |
| Latino    |                |         |         |         |         |         |         |
|           | Success        | 64%     | 57%     | 60%     | 80%     | 73%     | 81%     |
|           | Non-Success    | 7%      | 0%      | 13%     | 0%      | 0%      | 4%      |
|           | Withdrawal     | 29%     | 43%     | 27%     | 20%     |         | 15%     |
|           | Total Percent  | 100%    | 100%    | 100%    | 100%    | 100%    | 100%    |
|           | Total Enrolled | 14      | 14      | 15      | 15      | 15      | 27      |
| Middle Ea | astern         |         |         |         |         |         |         |
|           | Success        | 0%      | 0%      |         | - / -   |         | - / -   |
|           | Non-Success    | 0%      | 0%      |         |         |         | 0%      |
|           | Withdrawal     | 0%      | 0%      | 0%      | 0%      | 0%      | 100%    |

|            | Total Percent  | 0%   | 0%   | 0%   | 0%   | 0%   | 100% |
|------------|----------------|------|------|------|------|------|------|
|            | Total Enrolled | 0    | 0    | 0    | 0    | 0    | 1    |
| Native A   | merican        |      |      |      |      |      |      |
|            | Success        | 0%   | 0%   | 50%  | 100% | 0%   | 0%   |
|            | Non-Success    | 0%   | 0%   | 0%   | 0%   | 0%   | 0%   |
|            | Withdrawal     | 0%   | 0%   | 50%  | 0%   | 100% | 0%   |
|            | Total Percent  | 0%   | 0%   | 100% | 100% | 100% | 0%   |
|            | Total Enrolled | 0    | 0    | 4    | 2    | 1    | 0    |
| Pacific Is | slander        |      |      |      |      |      |      |
|            | Success        | 0%   | 0%   | 100% | 100% | 100% | 33%  |
|            | Non-Success    | 0%   | 0%   | 0%   | 0%   | 0%   | 0%   |
|            | Withdrawal     | 0%   | 0%   | 0%   | 0%   | 0%   | 67%  |
|            | Total Percent  | 0%   | 0%   | 100% | 100% | 100% | 100% |
|            | Total Enrolled | 0    | 0    | 1    | 1    | 3    | 3    |
| White      |                |      |      |      |      |      |      |
|            | Success        | 64%  | 75%  | 90%  | 67%  | 88%  | 89%  |
|            | Non-Success    | 0%   | 0%   | 0%   | 0%   | 0%   | 0%   |
|            | Withdrawal     | 36%  | 25%  | 10%  | 33%  | 13%  | 11%  |
|            | Total Percent  | 100% | 100% | 100% | 100% | 100% | 100% |
|            | Total Enrolled | 14   | 8    | 10   | 15   | 8    | 9    |