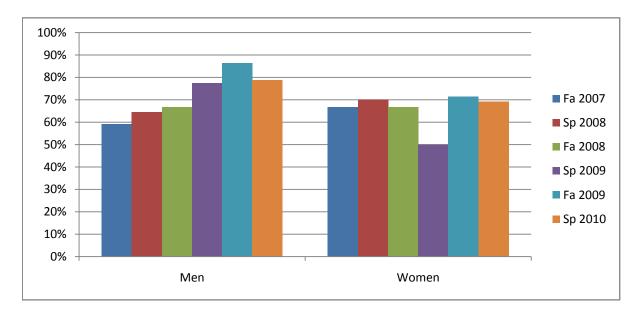

## Gender\_Totals\_Course

Chabot Success Rates By Gender and Semester Course: PHED 2LEC

|                | Fa 2007 | Sp 2008 | Fa 2008 | Sp 2009 | Fa 2009 | Sp 2010 |
|----------------|---------|---------|---------|---------|---------|---------|
| Men            |         |         |         |         |         |         |
| Success        | 59%     | 65%     | 67%     | 77%     | 86%     | 79%     |
| Non-Success    | 4%      | 0%      | 8%      | 0%      | 0%      | 0%      |
| Withdrawal     | 37%     | 35%     | 25%     | 23%     | 14%     | 21%     |
| Total Percent  | 100%    | 100%    | 100%    | 100%    | 100%    | 100%    |
| Total Enrolled | 27      | 31      | 24      | 31      | 22      | 33      |
| Women          |         |         |         |         |         |         |
| Success        | 67%     | 70%     | 67%     | 50%     | 71%     | 69%     |
| Non-Success    | 0%      | 0%      | 5%      | 0%      | 0%      | 4%      |
| Withdrawal     | 33%     | 30%     | 29%     | 50%     | 29%     | 27%     |
| Total Percent  | 100%    | 100%    | 100%    | 100%    | 100%    | 100%    |
| Total Enrolled | 15      | 10      | 21      | 18      | 21      | 26      |