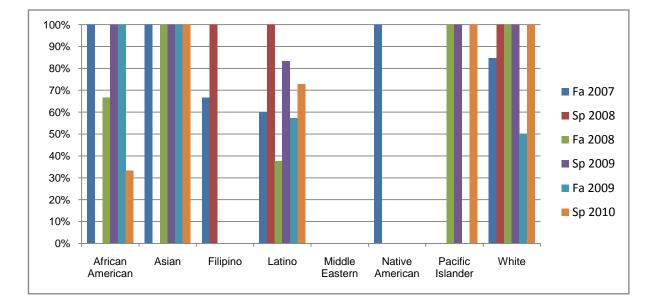

## Ethnicity\_Totals\_Course

Chabot Success Rates By Ethnicity and Semester Course: PHED 2PFL

|           |                | Fa 2007 | Sp 2008 | Fa 2008 | Sp 2009 | Fa 2009 | Sp 2010 |
|-----------|----------------|---------|---------|---------|---------|---------|---------|
| African A | merican        |         |         |         |         |         |         |
|           | Success        | 100%    | 0%      | 67%     | 100%    | 100%    | 33%     |
|           | Non-Success    | 0%      | 0%      | 0%      | 0%      | 0%      | 0%      |
|           | Withdrawal     | 0%      | 0%      | 33%     | 0%      | 0%      | 67%     |
|           | Total Percent  | 100%    | 0%      | 100%    | 100%    | 100%    | 100%    |
|           | Total Enrolled | 1       | 0       | 3       | 2       | 3       | 3       |
| Asian     |                |         |         |         |         |         |         |
|           | Success        | 100%    | 0%      | 100%    | 100%    | 100%    | 100%    |
|           | Non-Success    | 0%      | 0%      | 0%      | 0%      | 0%      | 0%      |
|           | Withdrawal     | 0%      | 0%      | 0%      | 0%      | 0%      | 0%      |
|           | Total Percent  | 100%    | 0%      | 100%    | 100%    | 100%    | 100%    |
|           | Total Enrolled | 2       | 0       | 1       | 2       | 1       | 4       |
| Filipino  |                |         |         |         |         |         |         |
| -         | Success        | 67%     | 100%    | 0%      | 0%      | 0%      | 0%      |
|           | Non-Success    | 33%     | 0%      | 0%      | 0%      | 0%      | 0%      |
|           | Withdrawal     | 0%      | 0%      | 0%      | 0%      | 0%      | 100%    |
|           | Total Percent  | 100%    | 100%    | 0%      | 0%      | 0%      | 100%    |
|           | Total Enrolled | 3       | 1       | 0       | 0       | 0       | 2       |
| Latino    |                |         |         |         |         |         |         |
|           | Success        | 60%     | 100%    | 38%     | 83%     | 57%     | 73%     |
|           | Non-Success    | 0%      | 0%      | 13%     | 0%      | 0%      | 9%      |
|           | Withdrawal     | 40%     | 0%      | 50%     | 17%     | 43%     | 18%     |
|           | Total Percent  | 100%    | 100%    | 100%    | 100%    | 100%    | 100%    |
|           | Total Enrolled | 5       | 2       | 8       | 6       | 7       | 11      |
| Middle E  | astern         |         |         |         |         |         |         |
|           | Success        | 0%      | 0%      | 0%      | 0%      | 0%      | 0%      |
|           | Non-Success    | 0%      | 0%      | 0%      | 0%      | 0%      | 0%      |
|           | Withdrawal     | 0%      | 0%      | 0%      | 0%      | 0%      | 0%      |

|            | Total Percent  | 0%   | 0%   | 0%   | 0%   | 0%   | 0%   |
|------------|----------------|------|------|------|------|------|------|
|            | Total Enrolled | 0    | 0    | 0    | 0    | 0    | 0    |
| Native A   | merican        |      |      |      |      |      |      |
|            | Success        | 100% | 0%   | 0%   | 0%   | 0%   | 0%   |
|            | Non-Success    | 0%   | 0%   | 0%   | 0%   | 0%   | 0%   |
|            | Withdrawal     | 0%   | 0%   | 0%   | 0%   | 0%   | 0%   |
|            | Total Percent  | 100% | 0%   | 0%   | 0%   | 0%   | 0%   |
|            | Total Enrolled | 1    | 0    | 0    | 0    | 0    | 0    |
| Pacific Is | slander        |      |      |      |      |      |      |
|            | Success        | 0%   | 0%   | 100% | 100% | 0%   | 100% |
|            | Non-Success    | 0%   | 0%   | 0%   | 0%   | 0%   | 0%   |
|            | Withdrawal     | 0%   | 0%   | 0%   | 0%   | 0%   | 0%   |
|            | Total Percent  | 0%   | 0%   | 100% | 100% | 0%   | 100% |
|            | Total Enrolled | 0    | 0    | 2    | 2    | 0    | 1    |
| White      |                |      |      |      |      |      |      |
|            | Success        | 85%  | 100% | 100% | 100% | 50%  | 100% |
|            | Non-Success    | 0%   | 0%   | 0%   | 0%   | 0%   | 0%   |
|            | Withdrawal     | 15%  | 0%   | 0%   | 0%   | 50%  | 0%   |
|            | Total Percent  | 100% | 100% | 100% | 100% | 100% | 100% |
|            | Total Enrolled | 13   | 4    | 3    | 4    | 6    | 1    |