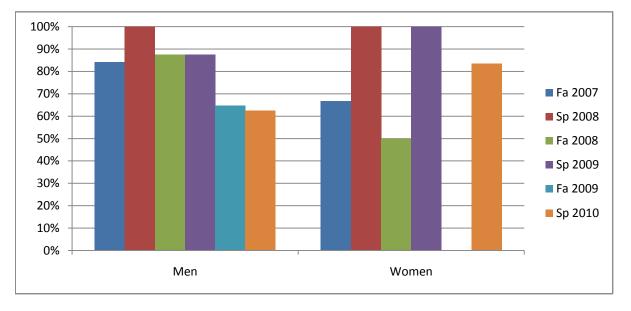

## Gender\_Totals\_Course

Chabot Success Rates By Gender and Semester Course: PHED 2PFL

|                | Fa 2007 | Sp 2008 | Fa 2008 | Sp 2009 | Fa 2009 | Sp 2010 |
|----------------|---------|---------|---------|---------|---------|---------|
| Men            |         |         |         |         |         |         |
| Success        | 84%     | 100%    | 88%     | 88%     | 65%     | 63%     |
| Non-Success    | 5%      | 0%      | 13%     | 0%      | 0%      | 6%      |
| Withdrawal     | 11%     | 0%      | 0%      | 13%     | 35%     | 31%     |
| Total Percent  | 100%    | 100%    | 100%    | 100%    | 100%    | 100%    |
| Total Enrolled | 19      | 6       | 8       | 8       | 17      | 16      |
| Women          |         |         |         |         |         |         |
| Success        | 67%     | 100%    | 50%     | 100%    | 0%      | 83%     |
| Non-Success    | 0%      | 0%      | 0%      | 0%      | 0%      | 0%      |
| Withdrawal     | 33%     | 0%      | 50%     | 0%      | 0%      | 17%     |
| Total Percent  | 100%    | 100%    | 100%    | 100%    | 0%      | 100%    |
| Total Enrolled | 6       | 2       | 10      | 8       | 0       | 6       |