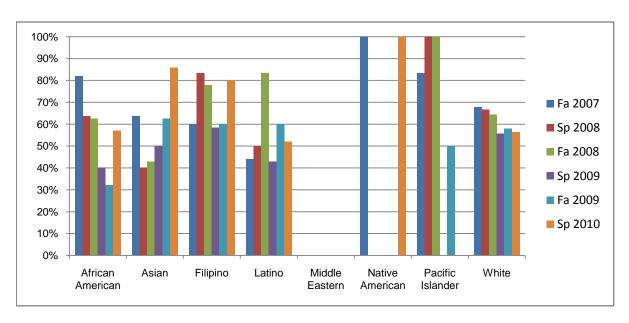

Chabot Success Rates By Ethnicity and Semester Course: PHED 2PIL

|           |                | Fa 2007 | Sp 2008 | Fa 2008 | Sp 2009 | Fa 2009 | Sp 2010 |
|-----------|----------------|---------|---------|---------|---------|---------|---------|
| African A | merican        |         |         |         |         |         |         |
|           | Success        | 82%     | 64%     | 63%     | 40%     | 32%     | 57%     |
|           | Non-Success    | 0%      | 18%     | 19%     | 30%     | 44%     | 21%     |
|           | Withdrawal     | 18%     | 18%     | 19%     | 30%     | 24%     | 21%     |
|           | Total Percent  | 100%    | 100%    | 100%    | 100%    | 100%    | 100%    |
|           | Total Enrolled | 11      | 11      | 16      | 20      | 25      | 14      |
| Asian     |                |         |         |         |         |         |         |
|           | Success        | 64%     | 40%     | 43%     | 50%     | 63%     | 86%     |
|           | Non-Success    | 9%      | 20%     | 29%     | 33%     | 25%     | 0%      |
|           | Withdrawal     | 27%     | 40%     | 29%     | 17%     | 13%     | 14%     |
|           | Total Percent  | 100%    | 100%    | 100%    | 100%    | 100%    | 100%    |
|           | Total Enrolled | 11      | 5       | 7       | 6       | 16      | 7       |
| Filipino  |                |         |         |         |         |         |         |
|           | Success        | 60%     | 83%     | 78%     | 58%     | 60%     | 80%     |
|           | Non-Success    | 0%      | 17%     | 11%     | 25%     | 27%     | 0%      |
|           | Withdrawal     | 40%     | 0%      | 11%     | 17%     | 13%     | 20%     |
|           | Total Percent  | 100%    | 100%    | 100%    | 100%    | 100%    | 100%    |
|           | Total Enrolled | 10      | 6       | 9       | 12      | 15      | 5       |
| Latino    |                |         |         |         |         |         |         |
|           | Success        | 44%     | 50%     | 83%     | 43%     | 60%     | 52%     |
|           | Non-Success    | 4%      | 19%     | 11%     | 29%     | 33%     | 24%     |
|           | Withdrawal     | 52%     | 31%     | 6%      | 29%     | 7%      | 24%     |
|           | Total Percent  | 100%    | 100%    | 100%    | 100%    | 100%    | 100%    |
|           | Total Enrolled | 25      | 16      | 18      | 14      | 30      | 25      |
| Middle E  | astern         |         |         |         |         |         |         |
|           | Success        | 0%      | 0%      | 0%      | 0%      | 0%      | 0%      |
|           | Non-Success    | 0%      | 0%      | 0%      | 0%      | 0%      | 0%      |
|           | Withdrawal     | 0%      | 0%      | 0%      | 0%      | 0%      | 0%      |
|           |                |         |         |         |         |         |         |

|            | Total Percent  | 0%   | 0%   | 0%   | 0%   | 0%   | 0%   |
|------------|----------------|------|------|------|------|------|------|
|            | Total Enrolled | 0    | 0    | 0    | 0    | 0    | 0    |
| Native A   | merican        |      |      |      |      |      |      |
|            | Success        | 100% | 0%   | 0%   | 0%   | 0%   | 100% |
|            | Non-Success    | 0%   | 0%   | 0%   | 0%   | 0%   | 0%   |
|            | Withdrawal     | 0%   | 0%   | 0%   | 100% | 0%   | 0%   |
|            | Total Percent  | 100% | 0%   | 0%   | 100% | 0%   | 100% |
|            | Total Enrolled | 1    | 0    | 0    | 1    | 0    | 1    |
| Pacific Is | slander        |      |      |      |      |      |      |
|            | Success        | 83%  | 100% | 100% | 0%   | 50%  | 0%   |
|            | Non-Success    | 0%   | 0%   | 0%   | 0%   | 50%  | 0%   |
|            | Withdrawal     | 17%  | 0%   | 0%   | 0%   | 0%   | 0%   |
|            | Total Percent  | 100% | 100% | 100% | 0%   | 100% | 0%   |
|            | Total Enrolled | 6    | 3    | 1    | 0    | 2    | 0    |
| White      |                |      |      |      |      |      |      |
|            | Success        | 68%  | 67%  | 64%  | 56%  | 58%  | 56%  |
|            | Non-Success    | 0%   | 17%  | 29%  | 11%  | 5%   | 13%  |
|            | Withdrawal     | 32%  | 17%  | 7%   | 33%  | 37%  | 31%  |
|            | Total Percent  | 100% | 100% | 100% | 100% | 100% | 100% |
|            | Total Enrolled | 28   | 12   | 14   | 18   | 19   | 16   |