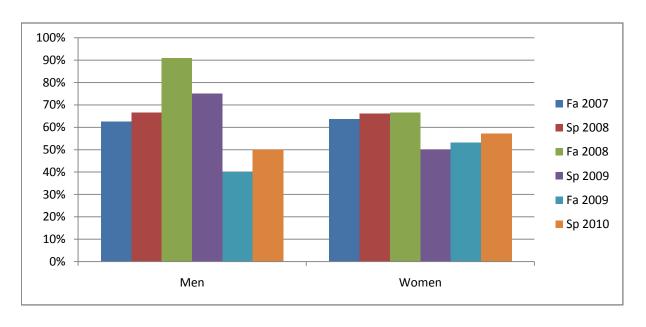

Chabot Success Rates By Gender and Semester Course: PHED 2PIL

|                | Fa 2007 | Sp 2008 | Fa 2008 | Sp 2009 | Fa 2009 | Sp 2010 |
|----------------|---------|---------|---------|---------|---------|---------|
| Men            |         |         |         |         |         |         |
| Success        | 63%     | 67%     | 91%     | 75%     | 40%     | 50%     |
| Non-Success    | 0%      | 0%      | 0%      | 25%     | 20%     | 30%     |
| Withdrawal     | 38%     | 33%     | 9%      | 0%      | 40%     | 20%     |
| Total Percent  | 100%    | 100%    | 100%    | 100%    | 100%    | 100%    |
| Total Enrolled | 8       | 3       | 11      | 4       | 5       | 10      |
| Women          |         |         |         |         |         |         |
| Success        | 64%     | 66%     | 67%     | 50%     | 53%     | 57%     |
| Non-Success    | 4%      | 16%     | 22%     | 22%     | 29%     | 17%     |
| Withdrawal     | 32%     | 18%     | 12%     | 28%     | 17%     | 26%     |
| Total Percent  | 100%    | 100%    | 100%    | 100%    | 100%    | 100%    |
| Total Enrolled | 96      | 56      | 60      | 74      | 109     | 70      |