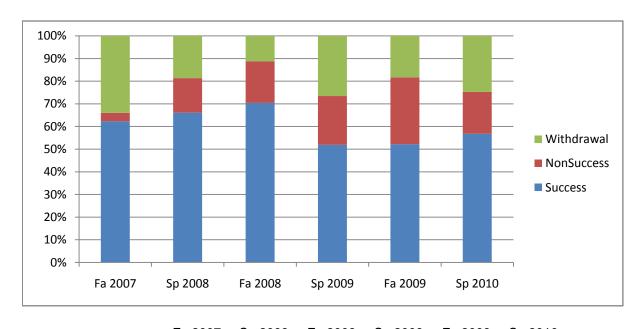

Chabot Success, Non-Success, and Withdrawal Rates By Semester Course: PHED 2PIL

|                | Fa 2007 | Sp 2008 | Fa 2008 | Sp 2009 | Fa 2009 | Sp 2010 |
|----------------|---------|---------|---------|---------|---------|---------|
| Success        | 62%     | 66%     | 70%     | 52%     | 52%     | 57%     |
| Non-Success    | 4%      | 15%     | 18%     | 22%     | 30%     | 19%     |
| Withdrawal     | 34%     | 19%     | 11%     | 27%     | 18%     | 25%     |
| Total Percent  | 100%    | 100%    | 100%    | 100%    | 100%    | 100%    |
| Total Enrolled | 106     | 59      | 71      | 79      | 115     | 81      |