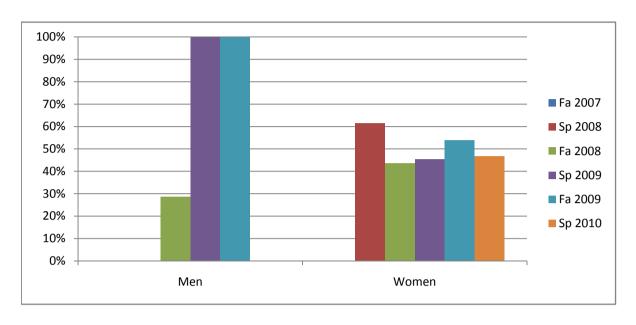

Chabot Success Rates By Gender and Semester Course: PHED 2PLS

|                | Fa 2007 | Sp 2008 | Fa 2008 | Sp 2009 | Fa 2009 | Sp 2010 |
|----------------|---------|---------|---------|---------|---------|---------|
| Men            |         | •       |         | ·       |         |         |
| Success        | 0%      | 0%      | 29%     | 100%    | 100%    | 0%      |
| Non-Success    | 0%      | 0%      | 57%     | 0%      | 0%      | 0%      |
| Withdrawal     | 0%      | 0%      | 14%     | 0%      | 0%      | 0%      |
| Total Percent  | 0%      | 0%      | 100%    | 100%    | 100%    | 0%      |
| Total Enrolled | 0       | 0       | 7       | 2       | 1       | 0       |
| Women          |         |         |         |         |         |         |
| Success        | 0%      | 62%     | 44%     | 45%     | 54%     | 47%     |
| Non-Success    | 0%      | 27%     | 31%     | 45%     | 15%     | 13%     |
| Withdrawal     | 0%      | 12%     | 25%     | 9%      | 31%     | 40%     |
| Total Percent  | 0%      | 100%    | 100%    | 100%    | 100%    | 100%    |
| Total Enrolled | 0       | 26      | 16      | 11      | 13      | 15      |