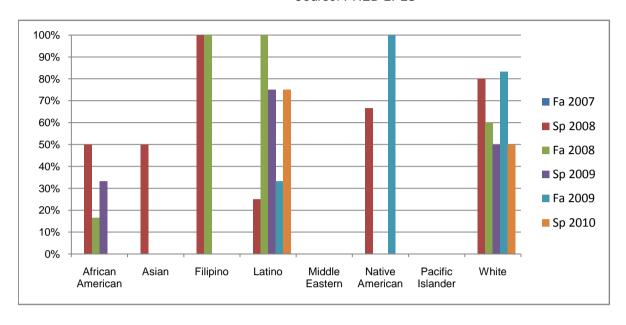

Chabot Success Rates By Ethnicity and Semester Course: PHED 2PLS

|            |                | Fa 2007 | Sp 2008 | Fa 2008 | Sp 2009 | Fa 2009 | Sp 2010 |
|------------|----------------|---------|---------|---------|---------|---------|---------|
| African Ar | merican        |         |         |         |         |         |         |
|            | Success        | 0%      | 50%     | 17%     | 33%     | 0%      | 0%      |
|            | Non-Success    | 0%      | 0%      | 67%     | 33%     | 0%      | 0%      |
|            | Withdrawal     | 0%      | 50%     | 17%     | 33%     | 100%    | 100%    |
|            | Total Percent  | 0%      | 100%    | 100%    | 100%    | 100%    | 100%    |
|            | Total Enrolled | 0       | 2       | 6       | 3       | 1       | 2       |
| Asian      |                |         |         |         |         |         |         |
|            | Success        | 0%      | 50%     | 0%      | 0%      | 0%      | 0%      |
|            | Non-Success    | 0%      | 50%     | 100%    | 0%      | 0%      | 0%      |
|            | Withdrawal     | 0%      | 0%      | 0%      | 0%      | 0%      | 0%      |
|            | Total Percent  | 0%      | 100%    | 100%    | 0%      | 0%      | 0%      |
|            | Total Enrolled | 0       | 2       | 1       | 0       | 0       | 0       |
| Filipino   |                |         |         |         |         |         |         |
|            | Success        | 0%      | 100%    | 100%    | 0%      | 0%      | 0%      |
|            | Non-Success    | 0%      | 0%      | 0%      | 100%    | 100%    | 0%      |
|            | Withdrawal     | 0%      | 0%      | 0%      | 0%      | 0%      | 100%    |
|            | Total Percent  | 0%      | 100%    | 100%    | 100%    | 100%    | 100%    |
|            | Total Enrolled | 0       | 1       | 3       | 1       | 1       | 2       |
| Latino     |                |         |         |         |         |         |         |
|            | Success        | 0%      |         |         | 75%     | 33%     | 75%     |
|            | Non-Success    | 0%      |         |         | 25%     | 33%     | 25%     |
|            | Withdrawal     | 0%      |         |         | 0%      | 33%     | 0%      |
|            | Total Percent  | 0%      | 100%    | 100%    | 100%    | 100%    | 100%    |
|            | Total Enrolled | 0       | 4       | 1       | 4       | 3       | 4       |
| Middle Ea  | stern          |         |         |         |         |         |         |
|            | Success        | 0%      | 0%      |         | 0%      |         | 0%      |
|            | Non-Success    | 0%      | 0%      | 0%      | 0%      | 0%      | 0%      |
|            | Withdrawal     | 0%      | 0%      | 0%      | 0%      | 0%      | 0%      |

|             | Total Percent  | 0% | 0%   | 0%   | 0%   | 0%   | 0%   |
|-------------|----------------|----|------|------|------|------|------|
|             | Total Enrolled | 0  | 0    | 0    | 0    | 0    | 0    |
| Native Ar   | nerican        |    |      |      |      |      |      |
|             | Success        | 0% | 67%  | 0%   | 0%   | 100% | 0%   |
|             | Non-Success    | 0% | 33%  | 0%   | 0%   | 0%   | 0%   |
|             | Withdrawal     | 0% | 0%   | 0%   | 0%   | 0%   | 0%   |
|             | Total Percent  | 0% | 100% | 0%   | 0%   | 100% | 0%   |
|             | Total Enrolled | 0  | 3    | 0    | 0    | 1    | 0    |
| Pacific Isl | ander          |    |      |      |      |      |      |
|             | Success        | 0% | 0%   | 0%   | 0%   | 0%   | 0%   |
|             | Non-Success    | 0% | 0%   | 0%   | 0%   | 0%   | 0%   |
|             | Withdrawal     | 0% | 0%   | 100% | 0%   | 0%   | 100% |
|             | Total Percent  | 0% | 0%   | 100% | 0%   | 0%   | 100% |
|             | Total Enrolled | 0  | 0    | 1    | 0    | 0    | 1    |
| White       |                |    |      |      |      |      |      |
|             | Success        | 0% | 80%  | 60%  | 50%  | 83%  | 50%  |
|             | Non-Success    | 0% | 0%   | 20%  | 50%  | 0%   | 25%  |
|             | Withdrawal     | 0% | 20%  | 20%  | 0%   | 17%  | 25%  |
|             | Total Percent  | 0% | 100% | 100% | 100% | 100% | 100% |
|             | Total Enrolled | 0  | 10   | 5    | 4    | 6    | 4    |