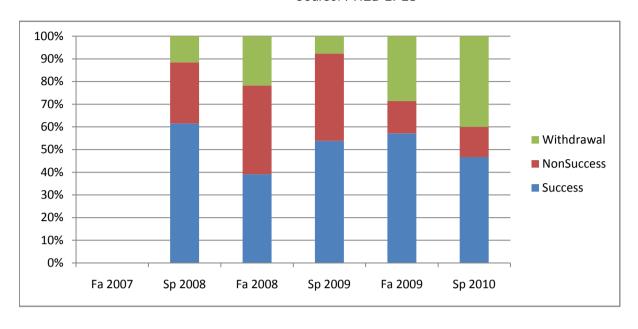

Chabot Success, Non-Success, and Withdrawal Rates By Semester Course: PHED 2PLS

|                | Fa 2007 | Sp 2008 | Fa 2008 | Sp 2009 | Fa 2009 | Sp 2010 |
|----------------|---------|---------|---------|---------|---------|---------|
| Success        | 0%      | 62%     | 39%     | 54%     | 57%     | 47%     |
| Non-Success    | 0%      | 27%     | 39%     | 38%     | 14%     | 13%     |
| Withdrawal     | 0%      | 12%     | 22%     | 8%      | 29%     | 40%     |
| Total Percent  | 0%      | 100%    | 100%    | 100%    | 100%    | 100%    |
| Total Enrolled | 0       | 26      | 23      | 13      | 14      | 15      |