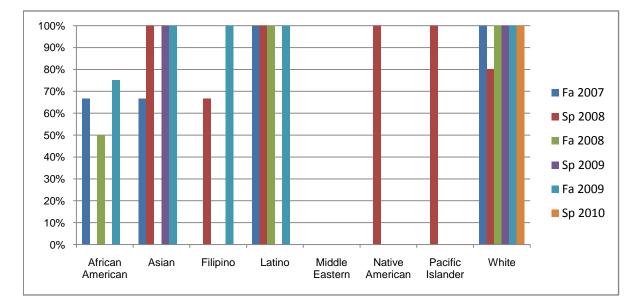

## Ethnicity\_Totals\_Course

Chabot Success Rates By Ethnicity and Semester Course: PHED 2PWJ

|                  |                | Fa 2007 | Sp 2008 | Fa 2008 | Sp 2009 | Fa 2009 | Sp 2010 |
|------------------|----------------|---------|---------|---------|---------|---------|---------|
| African American |                |         |         |         |         |         |         |
|                  | Success        | 67%     | 0%      | 50%     | 0%      | 75%     | 0%      |
|                  | Non-Success    | 0%      | 0%      | 0%      | 0%      | 25%     | 0%      |
|                  | Withdrawal     | 33%     | 100%    | 50%     | 0%      | 0%      | 100%    |
|                  | Total Percent  | 100%    | 100%    | 100%    | 0%      | 100%    | 100%    |
|                  | Total Enrolled | 3       | 1       | 2       | 0       | 4       | 1       |
| Asian            |                |         |         |         |         |         |         |
|                  | Success        | 67%     | 100%    | 0%      | 100%    | 100%    | 0%      |
|                  | Non-Success    | 0%      | 0%      | 0%      | 0%      | 0%      | 0%      |
|                  | Withdrawal     | 33%     | 0%      | 0%      | 0%      | 0%      | 0%      |
|                  | Total Percent  | 100%    | 100%    | 0%      | 100%    | 100%    | 0%      |
|                  | Total Enrolled | 3       | 5       | 0       | 2       | 1       | 0       |
| Filipino         |                |         |         |         |         |         |         |
|                  | Success        | 0%      | 67%     | 0%      | 0%      | 100%    | 0%      |
|                  | Non-Success    | 0%      | 0%      | 0%      | 0%      | 0%      | 0%      |
|                  | Withdrawal     | 0%      | 33%     | 0%      | 0%      | 0%      | 0%      |
|                  | Total Percent  | 0%      | 100%    | 0%      | 0%      | 100%    | 0%      |
|                  | Total Enrolled | 0       | 3       | 0       | 0       | 1       | 0       |
| Latino           |                |         |         |         |         |         |         |
|                  | Success        | 100%    | 100%    | 100%    | 0%      | 100%    | 0%      |
|                  | Non-Success    | 0%      | 0%      | 0%      | 0%      | 0%      | 0%      |
|                  | Withdrawal     | 0%      | 0%      | 0%      | 0%      | 0%      | 100%    |
|                  | Total Percent  | 100%    | 100%    | 100%    | 0%      | 100%    | 100%    |
|                  | Total Enrolled | 2       | 5       | 3       | 0       | 2       | 1       |
| Middle E         | astern         |         |         |         |         |         |         |
|                  | Success        | 0%      | 0%      |         |         |         |         |
|                  | Non-Success    | 0%      | 0%      |         |         |         | 0%      |
|                  | Withdrawal     | 0%      | 0%      | 0%      | 0%      | 0%      | 0%      |

Sp 2010 E- 2000 Sn 2000 En 2000

|                  | Total Percent  | 0%   | 0%   | 0%   | 0%   | 0%   | 0%   |
|------------------|----------------|------|------|------|------|------|------|
|                  | Total Enrolled | 0    | 0    | 0    | 0    | 0    | 0    |
| Native A         | merican        |      |      |      |      |      |      |
|                  | Success        | 0%   | 100% | 0%   | 0%   | 0%   | 0%   |
|                  | Non-Success    | 0%   | 0%   | 0%   | 0%   | 0%   | 0%   |
|                  | Withdrawal     | 0%   | 0%   | 0%   | 0%   | 0%   | 0%   |
|                  | Total Percent  | 0%   | 100% | 0%   | 0%   | 0%   | 0%   |
|                  | Total Enrolled | 0    | 1    | 0    | 0    | 0    | 0    |
| Pacific Islander |                |      |      |      |      |      |      |
|                  | Success        | 0%   | 100% | 0%   | 0%   | 0%   | 0%   |
|                  | Non-Success    | 0%   | 0%   | 0%   | 0%   | 0%   | 0%   |
|                  | Withdrawal     | 0%   | 0%   | 0%   | 100% | 0%   | 0%   |
|                  | Total Percent  | 0%   | 100% | 0%   | 100% | 0%   | 0%   |
|                  | Total Enrolled | 0    | 1    | 0    | 1    | 0    | 0    |
| White            |                |      |      |      |      |      |      |
|                  | Success        | 100% | 80%  | 100% | 100% | 100% | 100% |
|                  | Non-Success    | 0%   | 20%  | 0%   | 0%   | 0%   | 0%   |
|                  | Withdrawal     | 0%   | 0%   | 0%   | 0%   | 0%   | 0%   |
|                  | Total Percent  | 100% | 100% | 100% | 100% | 100% | 100% |
|                  | Total Enrolled | 1    | 5    | 1    | 3    | 1    | 1    |