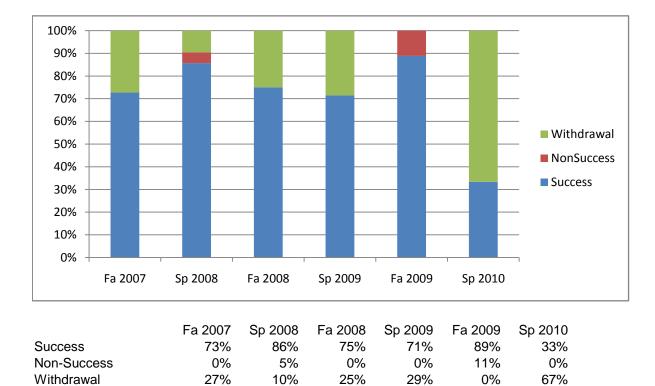

Chabot Success, Non-Success, and Withdrawal Rates By Semester Course: PHED 2PWJ

100%

8

100%

7

100%

9

100%

3

**Total Percent** 

**Total Enrolled** 

100%

11

100%

21

Chabot Success Rates By Gender and Semester Course: PHED 2PWJ