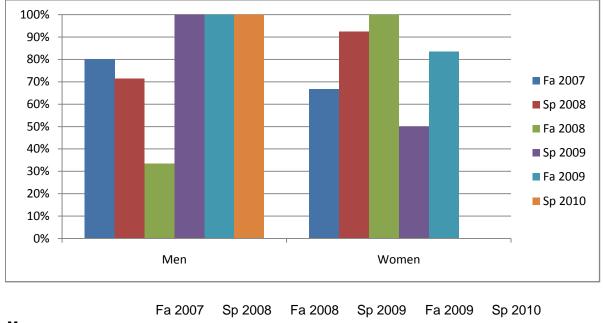

|                                            | Fa 2007           | Sp 2008          | Fa 2008          | Sp 2009           | Fa 2009           | Sp 2010            |
|--------------------------------------------|-------------------|------------------|------------------|-------------------|-------------------|--------------------|
| Men                                        |                   |                  |                  |                   |                   |                    |
| Success                                    | 80%               | 71%              | 33%              | 100%              | 100%              | 100%               |
| Non-Success                                | 0%                | 14%              | 0%               | 0%                | 0%                | 0%                 |
| Withdrawal                                 | 20%               | 14%              | 67%              | 0%                | 0%                | 0%                 |
| Total Percent                              | 100%              | 100%             | 100%             | 100%              | 100%              | 100%               |
| Total Enrolled                             | 5                 | 7                | 3                | 3                 | 3                 | 1                  |
| Women                                      |                   |                  |                  |                   |                   |                    |
| Success                                    | 67%               | 92%              | 100%             | 50%               | 83%               | 0%                 |
| Non-Success                                | 0%                | 0%               | 0%               | 0%                | 17%               | 0%                 |
| Withdrawal                                 | 33%               | 8%               | 0%               | 50%               | 0%                | 100%               |
| Total Percent                              | 100%              | 100%             | 100%             | 100%              | 100%              | 100%               |
| Total Enrolled                             | 6                 | 13               | 5                | 4                 | 6                 | 2                  |
| Non-Success<br>Withdrawal<br>Total Percent | 0%<br>33%<br>100% | 0%<br>8%<br>100% | 0%<br>0%<br>100% | 0%<br>50%<br>100% | 17%<br>0%<br>100% | 0%<br>100%<br>100% |