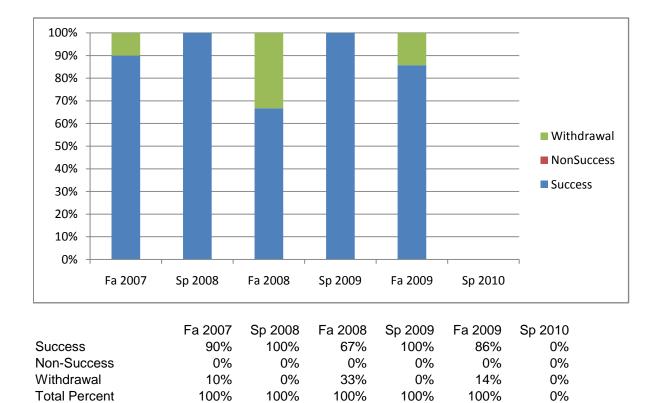

Chabot Success, Non-Success, and Withdrawal Rates By Semester Course: PHED 2RBE

10

7

9

5

7

0

**Total Enrolled** 