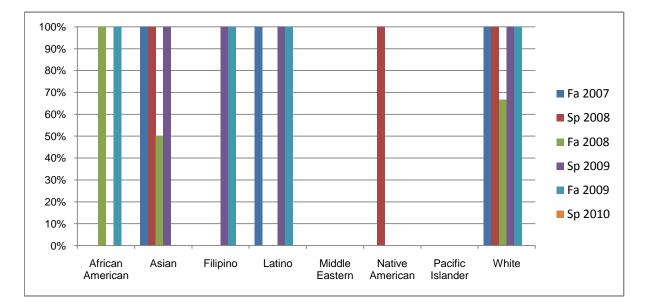

Chabot Success Rates By Ethnicity and Semester Course: PHED 2RBE

|                  |                | Fa 2007 | Sp 2008 | Fa 2008 | Sp 2009 | Fa 2009 | Sp 2010 |
|------------------|----------------|---------|---------|---------|---------|---------|---------|
| African American |                |         |         |         |         |         |         |
|                  | Success        | 0%      | 0%      | 100%    | 0%      | 100%    | 0%      |
|                  | Non-Success    | 0%      | 0%      | 0%      | 0%      | 0%      | 0%      |
|                  | Withdrawal     | 0%      | 0%      | 0%      | 0%      | 0%      | 0%      |
|                  | Total Percent  | 0%      | 0%      | 100%    | 0%      | 100%    | 0%      |
|                  | Total Enrolled | 0       | 0       | 1       | 0       | 1       | 0       |
| Asian            |                |         |         |         |         |         |         |
|                  | Success        | 100%    | 100%    | 50%     | 100%    | 0%      | 0%      |
|                  | Non-Success    | 0%      | 0%      | 0%      | 0%      | 0%      | 0%      |
|                  | Withdrawal     | 0%      | 0%      | 50%     | 0%      | 0%      | 0%      |
|                  | Total Percent  | 100%    | 100%    | 100%    | 100%    | 0%      | 0%      |
|                  | Total Enrolled | 2       | 1       | 2       | 1       | 0       | 0       |
| Filipino         |                |         |         |         |         |         |         |
|                  | Success        | 0%      | 0%      | 0%      | 100%    | 100%    | 0%      |
|                  | Non-Success    | 0%      | 0%      | 0%      | 0%      | 0%      | 0%      |
|                  | Withdrawal     | 100%    | 0%      | 0%      | 0%      | 0%      | 0%      |
|                  | Total Percent  | 100%    | 0%      | 0%      | 100%    | 100%    | 0%      |
|                  | Total Enrolled | 1       | 0       | 0       | 1       | 1       | 0       |
| Latino           |                |         |         |         |         |         |         |
|                  | Success        | 100%    | 0%      | 0%      | 100%    | 100%    | 0%      |
|                  | Non-Success    | 0%      | 0%      | 0%      | 0%      | 0%      | 0%      |
|                  | Withdrawal     | 0%      | 0%      | 0%      | 0%      | 0%      | 0%      |
|                  | Total Percent  | 100%    | 0%      | 0%      | 100%    | 100%    | 0%      |
|                  | Total Enrolled | 1       | 0       | 0       | 1       | 2       | 0       |
| Middle Eastern   |                |         |         |         |         |         |         |
|                  | Success        | 0%      | 0%      | 0%      | 0%      | 0%      | 0%      |
|                  | Non-Success    | 0%      | 0%      | 0%      | 0%      | 0%      | 0%      |
|                  | Withdrawal     | 0%      | 0%      | 0%      | 0%      | 0%      | 0%      |
|                  |                |         |         |         |         |         |         |

E- 2000 Sn 2000 En 2000 Sn 2010

|            | Total Percent  | 0%   | 0%   | 0%   | 0%   | 0%   | 0% |
|------------|----------------|------|------|------|------|------|----|
|            | Total Enrolled | 0    | 0    | 0    | 0    | 0    | 0  |
| Native A   | merican        |      |      |      |      |      |    |
|            | Success        | 0%   | 100% | 0%   | 0%   | 0%   | 0% |
|            | Non-Success    | 0%   | 0%   | 0%   | 0%   | 0%   | 0% |
|            | Withdrawal     | 0%   | 0%   | 0%   | 0%   | 0%   | 0% |
|            | Total Percent  | 0%   | 100% | 0%   | 0%   | 0%   | 0% |
|            | Total Enrolled | 0    | 1    | 0    | 0    | 0    | 0  |
| Pacific Is | slander        |      |      |      |      |      |    |
|            | Success        | 0%   | 0%   | 0%   | 0%   | 0%   | 0% |
|            | Non-Success    | 0%   | 0%   | 0%   | 0%   | 0%   | 0% |
|            | Withdrawal     | 0%   | 0%   | 0%   | 0%   | 0%   | 0% |
|            | Total Percent  | 0%   | 0%   | 0%   | 0%   | 0%   | 0% |
|            | Total Enrolled | 0    | 0    | 0    | 0    | 0    | 0  |
| White      |                |      |      |      |      |      |    |
|            | Success        | 100% | 100% | 67%  | 100% | 100% | 0% |
|            | Non-Success    | 0%   | 0%   | 0%   | 0%   | 0%   | 0% |
|            | Withdrawal     | 0%   | 0%   | 33%  | 0%   | 0%   | 0% |
|            | Total Percent  | 100% | 100% | 100% | 100% | 100% | 0% |
|            | Total Enrolled | 6    | 5    | 6    | 2    | 2    | 0  |