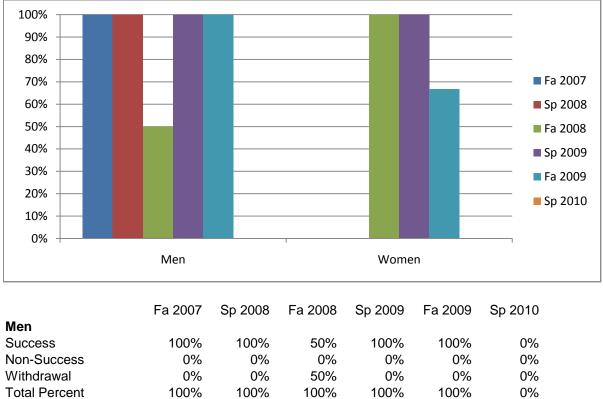

## Gender\_Totals\_Course

| Success        | 100% | 100% | 50%  | 100% | 100% | 0% |
|----------------|------|------|------|------|------|----|
| Non-Success    | 0%   | 0%   | 0%   | 0%   | 0%   | 0% |
| Withdrawal     | 0%   | 0%   | 50%  | 0%   | 0%   | 0% |
| Total Percent  | 100% | 100% | 100% | 100% | 100% | 0% |
| Total Enrolled | 9    | 7    | 6    | 3    | 4    | 0  |
|                |      |      |      |      |      |    |
| Women          |      |      |      |      |      |    |
| Success        | 0%   | 0%   | 100% | 100% | 67%  | 0% |
| Non-Success    | 0%   | 0%   | 0%   | 0%   | 0%   | 0% |
| Withdrawal     | 100% | 0%   | 0%   | 0%   | 33%  | 0% |
| Total Percent  | 100% | 0%   | 100% | 100% | 100% | 0% |
| Total Enrolled | 1    | 0    | 3    | 2    | 3    | 0  |
|                |      |      |      |      |      |    |