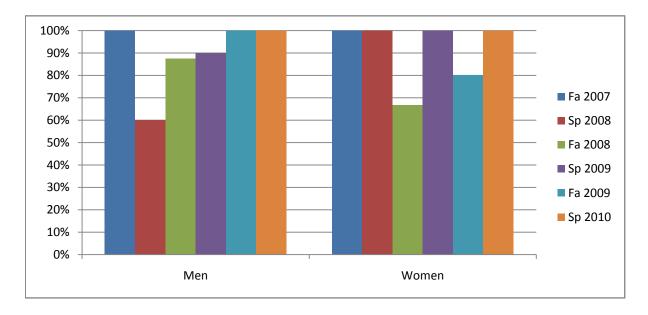

Chabot Success Rates By Gender and Semester Course: PHED 2RB

|                | Fa 2007 | Sp 2008 | Fa 2008 | Sp 2009 | Fa 2009 | Sp 2010 |
|----------------|---------|---------|---------|---------|---------|---------|
| Men            |         |         |         |         |         |         |
| Success        | 100%    | 60%     | 88%     | 90%     | 100%    | 100%    |
| Non-Success    | 0%      | 0%      | 0%      | 0%      | 0%      | 0%      |
| Withdrawal     | 0%      | 40%     | 13%     | 10%     | 0%      | 0%      |
| Total Percent  | 100%    | 100%    | 100%    | 100%    | 100%    | 100%    |
| Total Enrolled | 6       | 5       | 8       | 10      | 9       | 3       |
| Women          |         |         |         |         |         |         |
| Success        | 100%    | 100%    | 67%     | 100%    | 80%     | 100%    |
| Non-Success    | 0%      | 0%      | 0%      | 0%      | 0%      | 0%      |
| Withdrawal     | 0%      | 0%      | 33%     | 0%      | 20%     | 0%      |
| Total Percent  | 100%    | 100%    | 100%    | 100%    | 100%    | 100%    |
| Total Enrolled | 5       | 3       | 6       | 2       | 5       | 2       |