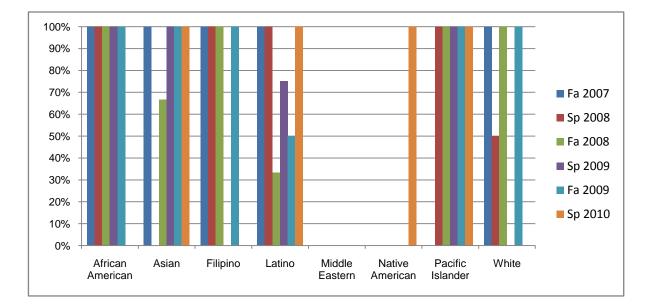

## Ethnicity\_Totals\_Course

Chabot Success Rates By Ethnicity and Semester Course: PHED 2RB

|                  |                | Fa 2007 | Sp 2008 | Fa 2008 | Sp 2009 | Fa 2009 | Sp 2010 |
|------------------|----------------|---------|---------|---------|---------|---------|---------|
| African American |                |         |         |         |         |         |         |
|                  | Success        | 100%    | 100%    | 100%    | 100%    | 100%    | 0%      |
|                  | Non-Success    | 0%      | 0%      | 0%      | 0%      | 0%      | 0%      |
|                  | Withdrawal     | 0%      | 0%      | 0%      | 0%      | 0%      | 0%      |
|                  | Total Percent  | 100%    | 100%    | 100%    | 100%    | 100%    | 0%      |
|                  | Total Enrolled | 1       | 1       | 2       | 4       | 3       | 0       |
| Asian            |                |         |         |         |         |         |         |
|                  | Success        | 100%    | 0%      | 67%     | 100%    | 100%    | 100%    |
|                  | Non-Success    | 0%      | 0%      | 0%      | 0%      | 0%      | 0%      |
|                  | Withdrawal     | 0%      | 100%    | 33%     | 0%      | 0%      | 0%      |
|                  | Total Percent  | 100%    | 100%    | 100%    | 100%    | 100%    | 100%    |
|                  | Total Enrolled | 2       | 1       | 3       | 2       | 4       | 1       |
| Filipino         |                |         |         |         |         |         |         |
|                  | Success        | 100%    | 100%    | 100%    | 0%      | 100%    | 0%      |
|                  | Non-Success    | 0%      | 0%      | 0%      | 0%      | 0%      | 0%      |
|                  | Withdrawal     | 0%      | 0%      | 0%      | 0%      | 0%      | 0%      |
|                  | Total Percent  | 100%    | 100%    | 100%    | 0%      | 100%    | 0%      |
|                  | Total Enrolled | 1       | 1       | 1       | 0       | 1       | 0       |
| Latino           |                |         |         |         |         |         |         |
|                  | Success        | 100%    | 100%    | 33%     | 75%     | 50%     | 100%    |
|                  | Non-Success    | 0%      | 0%      | 0%      | 0%      | 0%      | 0%      |
|                  | Withdrawal     | 0%      | 0%      | 67%     | 25%     | 50%     | 0%      |
|                  | Total Percent  | 100%    | 100%    | 100%    | 100%    | 100%    | 100%    |
|                  | Total Enrolled | 1       | 2       | 3       | 4       | 2       | 2       |
| Middle Eastern   |                |         |         |         |         |         |         |
|                  | Success        | 0%      | 0%      | 0%      | 0%      | 0%      | 0%      |
|                  | Non-Success    | 0%      | 0%      | 0%      | 0%      | 0%      | 0%      |
|                  | Withdrawal     | 0%      | 0%      | 0%      | 0%      | 0%      | 0%      |
|                  |                |         |         |         |         |         |         |

|            | Total Percent  | 0%   | 0%   | 0%   | 0%   | 0%   | 0%   |
|------------|----------------|------|------|------|------|------|------|
|            | Total Enrolled | 0    | 0    | 0    | 0    | 0    | 0    |
| Native A   | merican        |      |      |      |      |      |      |
|            | Success        | 0%   | 0%   | 0%   | 0%   | 0%   | 100% |
|            | Non-Success    | 0%   | 0%   | 0%   | 0%   | 0%   | 0%   |
|            | Withdrawal     | 0%   | 0%   | 0%   | 0%   | 0%   | 0%   |
|            | Total Percent  | 0%   | 0%   | 0%   | 0%   | 0%   | 100% |
|            | Total Enrolled | 0    | 0    | 0    | 0    | 0    | 1    |
| Pacific Is | lander         |      |      |      |      |      |      |
|            | Success        | 0%   | 100% | 100% | 100% | 100% | 100% |
|            | Non-Success    | 0%   | 0%   | 0%   | 0%   | 0%   | 0%   |
|            | Withdrawal     | 0%   | 0%   | 0%   | 0%   | 0%   | 0%   |
|            | Total Percent  | 0%   | 100% | 100% | 100% | 100% | 100% |
|            | Total Enrolled | 0    | 1    | 1    | 1    | 1    | 1    |
| White      |                |      |      |      |      |      |      |
|            | Success        | 100% | 50%  | 100% | 0%   | 100% | 0%   |
|            | Non-Success    | 0%   | 0%   | 0%   | 0%   | 0%   | 0%   |
|            | Withdrawal     | 0%   | 50%  | 0%   | 0%   | 0%   | 0%   |
|            | Total Percent  | 100% | 100% | 100% | 0%   | 100% | 0%   |
|            | Total Enrolled | 6    | 2    | 4    | 0    | 3    | 0    |