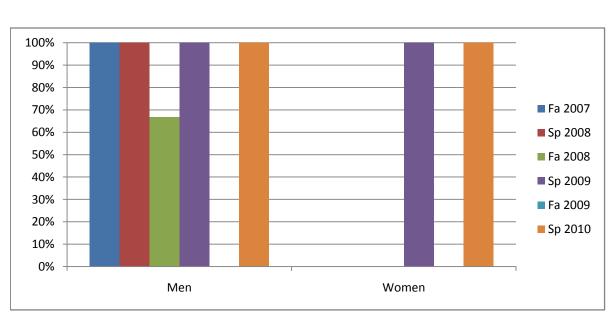

## Gender\_Totals\_Course

Chabot Success Rates By Gender and Semester Course: PHED 2RFF

|                | Fa 2007 | Sp 2008 | Fa 2008 | Sp 2009 | Fa 2009 | Sp 2010 |
|----------------|---------|---------|---------|---------|---------|---------|
| Men            |         |         |         |         |         |         |
| Success        | 100%    | 100%    | 67%     | 100%    | 0%      | 100%    |
| Non-Success    | 0%      | 0%      | 0%      | 0%      | 0%      | 0%      |
| Withdrawal     | 0%      | 0%      | 33%     | 0%      | 0%      | 0%      |
| Total Percent  | 100%    | 100%    | 100%    | 100%    | 0%      | 100%    |
| Total Enrolled | 4       | 2       | 3       | 4       | 0       | 3       |
| Women          |         |         |         |         |         |         |
| Success        | 0%      | 0%      | 0%      | 100%    | 0%      | 100%    |
| Non-Success    | 0%      | 0%      | 0%      | 0%      | 0%      | 0%      |
| Withdrawal     | 0%      | 0%      | 0%      | 0%      | 0%      | 0%      |
| Total Percent  | 0%      | 0%      | 0%      | 100%    | 0%      | 100%    |
| Total Enrolled | 0       | 0       | 0       | 1       | 0       | 1       |