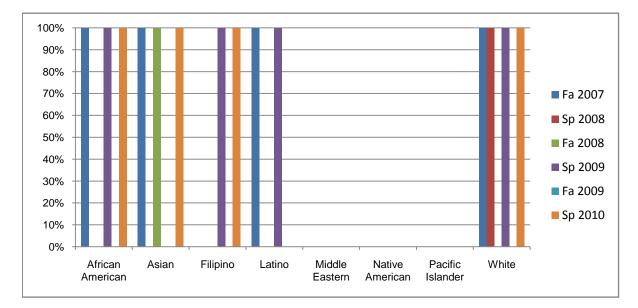

## Ethnicity\_Totals\_Course

Chabot Success Rates By Ethnicity and Semester Course: PHED 2RFF

|           |                | Fa 2007 | Sp 2008 | Fa 2008 | Sp 2009 | Fa 2009 | Sp 2010 |
|-----------|----------------|---------|---------|---------|---------|---------|---------|
| African A | merican        |         |         |         |         |         |         |
|           | Success        | 100%    | 0%      | 0%      | 100%    | 0%      | 100%    |
|           | Non-Success    | 0%      | 0%      | 0%      | 0%      | 0%      | 0%      |
|           | Withdrawal     | 0%      | 0%      | 0%      | 0%      | 0%      | 0%      |
|           | Total Percent  | 100%    | 0%      | 0%      | 100%    | 0%      | 100%    |
|           | Total Enrolled | 1       | 0       | 0       | 2       | 0       | 1       |
| Asian     |                |         |         |         |         |         |         |
|           | Success        | 100%    | 0%      | 100%    | 0%      | 0%      | 100%    |
|           | Non-Success    | 0%      | 0%      | 0%      | 0%      | 0%      | 0%      |
|           | Withdrawal     | 0%      | 0%      | 0%      | 0%      | 0%      | 0%      |
|           | Total Percent  | 100%    | 0%      | 100%    | 0%      | 0%      | 100%    |
|           | Total Enrolled | 1       | 0       | 2       | 0       | 0       | 1       |
| Filipino  |                |         |         |         |         |         |         |
| -         | Success        | 0%      | 0%      | 0%      | 100%    | 0%      | 100%    |
|           | Non-Success    | 0%      | 0%      | 0%      | 0%      | 0%      | 0%      |
|           | Withdrawal     | 0%      | 0%      | 0%      | 0%      | 0%      | 0%      |
|           | Total Percent  | 0%      | 0%      | 0%      | 100%    | 0%      | 100%    |
|           | Total Enrolled | 0       | 0       | 0       | 1       | 0       | 1       |
| Latino    |                |         |         |         |         |         |         |
|           | Success        | 100%    | 0%      | 0%      | 100%    | 0%      | 0%      |
|           | Non-Success    | 0%      | 0%      | 0%      | 0%      | 0%      | 0%      |
|           | Withdrawal     | 0%      | 0%      | 0%      | 0%      | 0%      | 0%      |
|           | Total Percent  | 100%    | 0%      | 0%      | 100%    | 0%      | 0%      |
|           | Total Enrolled | 1       | 0       | 0       | 1       | 0       | 0       |
| Middle E  | astern         |         |         |         |         |         |         |
|           | Success        | 0%      | 0%      | 0%      | 0%      | 0%      | 0%      |
|           | Non-Success    | 0%      | 0%      | 0%      | 0%      | 0%      | 0%      |
|           | Withdrawal     | 0%      | 0%      | 0%      | 0%      | 0%      | 0%      |

|                 | Total Percent  | 0%   | 0%   | 0%   | 0%   | 0% | 0%   |  |
|-----------------|----------------|------|------|------|------|----|------|--|
|                 | Total Enrolled | 0    | 0    | 0    | 0    | 0  | 0    |  |
| Native American |                |      |      |      |      |    |      |  |
|                 | Success        | 0%   | 0%   | 0%   | 0%   | 0% | 0%   |  |
|                 | Non-Success    | 0%   | 0%   | 0%   | 0%   | 0% | 0%   |  |
|                 | Withdrawal     | 0%   | 0%   | 0%   | 0%   | 0% | 0%   |  |
|                 | Total Percent  | 0%   | 0%   | 0%   | 0%   | 0% | 0%   |  |
|                 | Total Enrolled | 0    | 0    | 0    | 0    | 0  | 0    |  |
| Pacific Is      | slander        |      |      |      |      |    |      |  |
|                 | Success        | 0%   | 0%   | 0%   | 0%   | 0% | 0%   |  |
|                 | Non-Success    | 0%   | 0%   | 0%   | 0%   | 0% | 0%   |  |
|                 | Withdrawal     | 0%   | 0%   | 0%   | 0%   | 0% | 0%   |  |
|                 | Total Percent  | 0%   | 0%   | 0%   | 0%   | 0% | 0%   |  |
|                 | Total Enrolled | 0    | 0    | 0    | 0    | 0  | 0    |  |
| White           |                |      |      |      |      |    |      |  |
|                 | Success        | 100% | 100% | 0%   | 100% | 0% | 100% |  |
|                 | Non-Success    | 0%   | 0%   | 0%   | 0%   | 0% | 0%   |  |
|                 | Withdrawal     | 0%   | 0%   | 100% | 0%   | 0% | 0%   |  |
|                 | Total Percent  | 100% | 100% | 100% | 100% | 0% | 100% |  |
|                 | Total Enrolled | 1    | 2    | 1    | 1    | 0  | 1    |  |