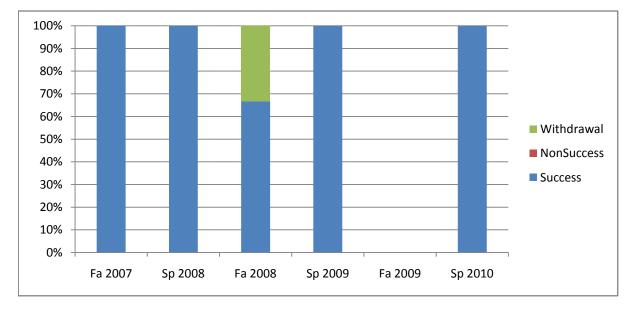

Chabot Success, Non-Success, and Withdrawal Rates By Semester Course: PHED 2RFF

|                | Fa 2007 | Sp 2008 | Fa 2008 | Sp 2009 | Fa 2009 | Sp 2010 |
|----------------|---------|---------|---------|---------|---------|---------|
| Success        | 100%    | 100%    | 67%     | 100%    | 0%      | 100%    |
| Non-Success    | 0%      | 0%      | 0%      | 0%      | 0%      | 0%      |
| Withdrawal     | 0%      | 0%      | 33%     | 0%      | 0%      | 0%      |
| Total Percent  | 100%    | 100%    | 100%    | 100%    | 0%      | 100%    |
| Total Enrolled | 4       | 2       | 3       | 5       | 0       | 4       |