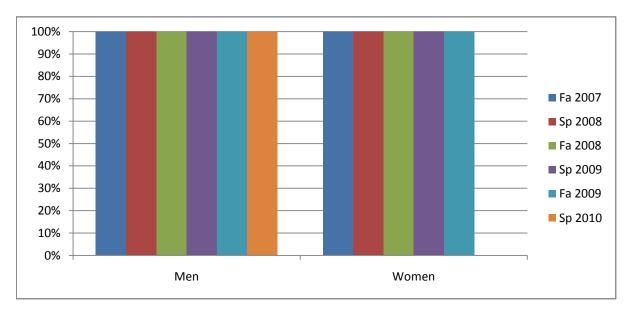

Chabot Success Rates By Gender and Semester Course: PHED 2RTS

|                | Fa 2007 | Sp 2008 | Fa 2008 | Sp 2009 | Fa 2009 | Sp 2010 |
|----------------|---------|---------|---------|---------|---------|---------|
| Men            |         | •       |         | ·       |         | ·       |
| Success        | 100%    | 100%    | 100%    | 100%    | 100%    | 100%    |
| Non-Success    | 0%      | 0%      | 0%      | 0%      | 0%      | 0%      |
| Withdrawal     | 0%      | 0%      | 0%      | 0%      | 0%      | 0%      |
| Total Percent  | 100%    | 100%    | 100%    | 100%    | 100%    | 100%    |
| Total Enrolled | 5       | 10      | 7       | 13      | 3       | 2       |
| Women          |         |         |         |         |         |         |
| Success        | 100%    | 100%    | 100%    | 100%    | 100%    | 0%      |
| Non-Success    | 0%      | 0%      | 0%      | 0%      | 0%      | 0%      |
| Withdrawal     | 0%      | 0%      | 0%      | 0%      | 0%      | 0%      |
| Total Percent  | 100%    | 100%    | 100%    | 100%    | 100%    | 0%      |
| Total Enrolled | 1       | 3       | 2       | 1       | 1       | 0       |