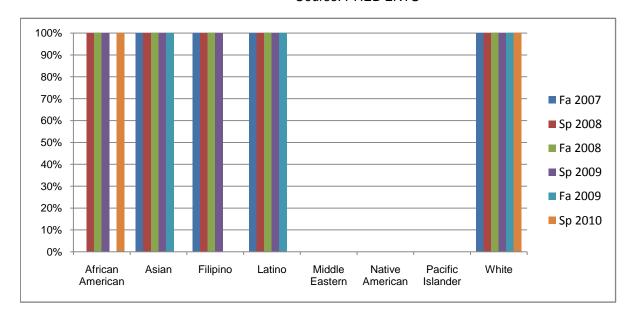

Chabot Success Rates By Ethnicity and Semester Course: PHED 2RTS

|           |                | Fa 2007 | Sp 2008 | Fa 2008 | Sp 2009 | Fa 2009 | Sp 2010 |
|-----------|----------------|---------|---------|---------|---------|---------|---------|
| African A | American       |         | •       |         | •       |         |         |
|           | Success        | 0%      | 100%    | 100%    | 100%    | 0%      | 100%    |
|           | Non-Success    | 0%      | 0%      | 0%      | 0%      | 0%      | 0%      |
|           | Withdrawal     | 0%      | 0%      | 0%      | 0%      | 0%      | 0%      |
|           | Total Percent  | 0%      | 100%    | 100%    | 100%    | 0%      | 100%    |
|           | Total Enrolled | 0       | 1       | 1       | 1       | 0       | 1       |
| Asian     |                |         |         |         |         |         |         |
|           | Success        | 100%    | 100%    | 100%    | 100%    | 100%    | 0%      |
|           | Non-Success    | 0%      | 0%      | 0%      | 0%      | 0%      | 0%      |
|           | Withdrawal     | 0%      | 0%      | 0%      | 0%      | 0%      | 0%      |
|           | Total Percent  | 100%    | 100%    | 100%    | 100%    | 100%    | 0%      |
|           | Total Enrolled | 2       | 2       | 1       | 5       | 2       | 0       |
| Filipino  |                |         |         |         |         |         |         |
|           | Success        | 100%    | 100%    | 100%    | 100%    | 0%      | 0%      |
|           | Non-Success    | 0%      | 0%      | 0%      | 0%      | 0%      | 0%      |
|           | Withdrawal     | 0%      | 0%      | 0%      | 0%      | 0%      | 0%      |
|           | Total Percent  | 100%    | 100%    | 100%    | 100%    | 0%      | 0%      |
|           | Total Enrolled | 1       | 2       | 2       | 2       | 0       | 0       |
| Latino    |                |         |         |         |         |         |         |
|           | Success        | 100%    | 100%    | 100%    | 100%    | 100%    | 0%      |
|           | Non-Success    | 0%      | 0%      | 0%      | 0%      | 0%      | 0%      |
|           | Withdrawal     | 0%      | 0%      | 0%      | 0%      | 0%      | 0%      |
|           | Total Percent  | 100%    | 100%    | 100%    | 100%    | 100%    | 0%      |
|           | Total Enrolled | 1       | 4       | 3       | 2       | 1       | 0       |
| Middle E  | astern         |         |         |         |         |         |         |
|           | Success        | 0%      | 0%      | 0%      | 0%      | 0%      | 0%      |
|           | Non-Success    | 0%      | 0%      | 0%      | 0%      | 0%      | 0%      |
|           | Withdrawal     | 0%      | 0%      | 0%      | 0%      | 0%      | 0%      |
|           |                |         |         |         |         |         |         |

|            | Total Percent  | 0%   | 0%   | 0%   | 0%   | 0%   | 0%   |
|------------|----------------|------|------|------|------|------|------|
|            | Total Enrolled | 0    | 0    | 0    | 0    | 0    | 0    |
| Native A   | merican        |      |      |      |      |      |      |
|            | Success        | 0%   | 0%   | 0%   | 0%   | 0%   | 0%   |
|            | Non-Success    | 0%   | 0%   | 0%   | 0%   | 0%   | 0%   |
|            | Withdrawal     | 0%   | 0%   | 0%   | 0%   | 0%   | 0%   |
|            | Total Percent  | 0%   | 0%   | 0%   | 0%   | 0%   | 0%   |
|            | Total Enrolled | 0    | 0    | 0    | 0    | 0    | 0    |
| Pacific Is | slander        |      |      |      |      |      |      |
|            | Success        | 0%   | 0%   | 0%   | 0%   | 0%   | 0%   |
|            | Non-Success    | 0%   | 0%   | 0%   | 0%   | 0%   | 0%   |
|            | Withdrawal     | 0%   | 0%   | 0%   | 0%   | 0%   | 0%   |
|            | Total Percent  | 0%   | 0%   | 0%   | 0%   | 0%   | 0%   |
|            | Total Enrolled | 0    | 0    | 0    | 0    | 0    | 0    |
| White      |                |      |      |      |      |      |      |
|            | Success        | 100% | 100% | 100% | 100% | 100% | 100% |
|            | Non-Success    | 0%   | 0%   | 0%   | 0%   | 0%   | 0%   |
|            | Withdrawal     | 0%   | 0%   | 0%   | 0%   | 0%   | 0%   |
|            | Total Percent  | 100% | 100% | 100% | 100% | 100% | 100% |
|            | Total Enrolled | 2    | 4    | 2    | 3    | 1    | 1    |