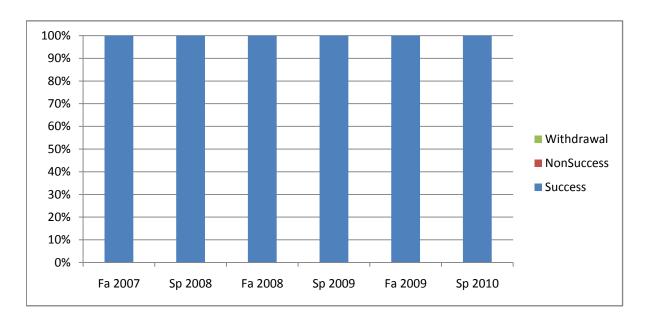

Chabot Success, Non-Success, and Withdrawal Rates By Semester Course: PHED 2RTS

|                | Fa 2007 | Sp 2008 | Fa 2008 | Sp 2009 | Fa 2009 | Sp 2010 |
|----------------|---------|---------|---------|---------|---------|---------|
| Success        | 100%    | 100%    | 100%    | 100%    | 100%    | 100%    |
| Non-Success    | 0%      | 0%      | 0%      | 0%      | 0%      | 0%      |
| Withdrawal     | 0%      | 0%      | 0%      | 0%      | 0%      | 0%      |
| Total Percent  | 100%    | 100%    | 100%    | 100%    | 100%    | 100%    |
| Total Enrolled | 6       | 13      | 9       | 14      | 4       | 2       |