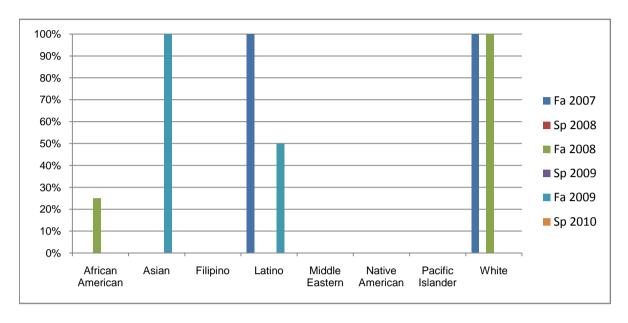

Chabot Success Rates By Ethnicity and Semester Course: PHED 2SA

|            |                | Fa 2007 | Sp 2008 | Fa 2008 | Sp 2009 | Fa 2009 | Sp 2010 |
|------------|----------------|---------|---------|---------|---------|---------|---------|
| African Ar | merican        |         | •       |         | •       |         | -       |
|            | Success        | 0%      | 0%      | 25%     | 0%      | 0%      | 0%      |
|            | Non-Success    | 0%      | 0%      | 75%     | 0%      | 0%      | 0%      |
|            | Withdrawal     | 0%      | 0%      | 0%      | 0%      | 0%      | 0%      |
|            | Total Percent  | 0%      | 0%      | 100%    | 0%      | 0%      | 0%      |
|            | Total Enrolled | 0       | 0       | 4       | 0       | 0       | 0       |
| Asian      |                |         |         |         |         |         |         |
|            | Success        | 0%      | 0%      | 0%      | 0%      | 100%    | 0%      |
|            | Non-Success    | 0%      | 0%      | 50%     | 0%      | 0%      | 0%      |
|            | Withdrawal     | 0%      | 0%      | 50%     | 0%      | 0%      | 0%      |
|            | Total Percent  | 0%      | 0%      |         | 0%      | 100%    | 0%      |
|            | Total Enrolled | 0       | 0       | 2       | 0       | 1       | 0       |
| Filipino   |                |         |         |         |         |         |         |
|            | Success        | 0%      | 0%      | 0%      | 0%      | 0%      | 0%      |
|            | Non-Success    | 0%      | 0%      | 0%      | 0%      | 0%      | 0%      |
|            | Withdrawal     | 0%      | 0%      | 100%    | 0%      | 0%      | 0%      |
|            | Total Percent  | 0%      | 0%      | 100%    | 0%      | 0%      | 0%      |
|            | Total Enrolled | 0       | 0       | 1       | 0       | 0       | 0       |
| Latino     |                |         |         |         |         |         |         |
|            | Success        | 100%    | 0%      | 0%      |         | 50%     | 0%      |
|            | Non-Success    | 0%      | 0%      | 0%      |         | 50%     | 0%      |
|            | Withdrawal     | 0%      | 0%      | 100%    | 0%      | 0%      | 0%      |
|            | Total Percent  | 100%    | 0%      | 100%    | 0%      | 100%    | 0%      |
|            | Total Enrolled | 1       | 0       | 1       | 0       | 2       | 0       |
| Middle Ea  | stern          |         |         |         |         |         |         |
|            | Success        | 0%      | 0%      | 0%      |         | 0%      | 0%      |
|            | Non-Success    | 0%      | 0%      | 0%      |         | 0%      | 0%      |
|            | Withdrawal     | 0%      | 0%      | 0%      | 0%      | 0%      | 0%      |

|            | Total Percent  | 0%   | 0% | 0%   | 0% | 0% | 0% |
|------------|----------------|------|----|------|----|----|----|
|            | Total Enrolled | 0    | 0  | 0    | 0  | 0  | 0  |
| Native A   | merican        |      |    |      |    |    |    |
|            | Success        | 0%   | 0% | 0%   | 0% | 0% | 0% |
|            | Non-Success    | 0%   | 0% | 0%   | 0% | 0% | 0% |
|            | Withdrawal     | 0%   | 0% | 0%   | 0% | 0% | 0% |
|            | Total Percent  | 0%   | 0% | 0%   | 0% | 0% | 0% |
|            | Total Enrolled | 0    | 0  | 0    | 0  | 0  | 0  |
| Pacific Is | slander        |      |    |      |    |    |    |
|            | Success        | 0%   | 0% | 0%   | 0% | 0% | 0% |
|            | Non-Success    | 0%   | 0% | 0%   | 0% | 0% | 0% |
|            | Withdrawal     | 0%   | 0% | 0%   | 0% | 0% | 0% |
|            | Total Percent  | 0%   | 0% | 0%   | 0% | 0% | 0% |
|            | Total Enrolled | 0    | 0  | 0    | 0  | 0  | 0  |
| White      |                |      |    |      |    |    |    |
|            | Success        | 100% | 0% | 100% | 0% | 0% | 0% |
|            | Non-Success    | 0%   | 0% | 0%   | 0% | 0% | 0% |
|            | Withdrawal     | 0%   | 0% | 0%   | 0% | 0% | 0% |
|            | Total Percent  | 100% | 0% | 100% | 0% | 0% | 0% |
|            | Total Enrolled | 1    | 0  | 1    | 0  | 0  | 0  |