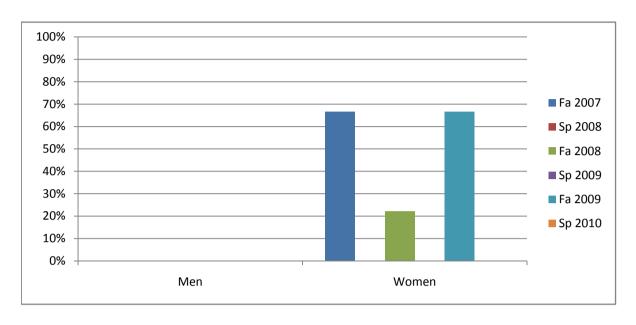

Chabot Success Rates By Gender and Semester Course: PHED 2SA

|                | Fa 2007 | Sp 2008 | Fa 2008 | Sp 2009 | Fa 2009 | Sp 2010 |
|----------------|---------|---------|---------|---------|---------|---------|
| Men            |         | •       |         | •       |         | •       |
| Success        | 0%      | 0%      | 0%      | 0%      | 0%      | 0%      |
| Non-Success    | 0%      | 0%      | 0%      | 0%      | 0%      | 0%      |
| Withdrawal     | 0%      | 0%      | 0%      | 0%      | 0%      | 0%      |
| Total Percent  | 0%      | 0%      | 0%      | 0%      | 0%      | 0%      |
| Total Enrolled | 0       | 0       | 0       | 0       | 0       | 0       |
| Women          |         |         |         |         |         |         |
| Success        | 67%     | 0%      | 22%     | 0%      | 67%     | 0%      |
| Non-Success    | 0%      | 0%      | 44%     | 0%      | 33%     | 0%      |
| Withdrawal     | 33%     | 0%      | 33%     | 0%      | 0%      | 0%      |
| Total Percent  | 100%    | 0%      | 100%    | 0%      | 100%    | 0%      |
| Total Enrolled | 3       | 0       | 9       | 0       | 3       | 0       |