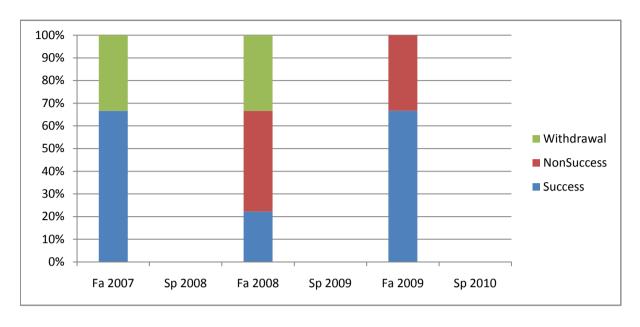

Chabot Success, Non-Success, and Withdrawal Rates By Semester Course: PHED 2SA

|                | Fa 2007 | Sp 2008 | Fa 2008 | Sp 2009 | Fa 2009 | Sp 2010 |
|----------------|---------|---------|---------|---------|---------|---------|
| Success        | 67%     | 0%      | 22%     | 0%      | 67%     | 0%      |
| Non-Success    | 0%      | 0%      | 44%     | 0%      | 33%     | 0%      |
| Withdrawal     | 33%     | 0%      | 33%     | 0%      | 0%      | 0%      |
| Total Percent  | 100%    | 0%      | 100%    | 0%      | 100%    | 0%      |
| Total Enrolled | 3       | 0       | 9       | 0       | 3       | 0       |