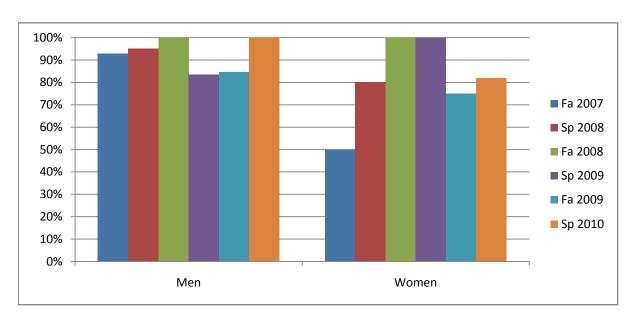

Chabot Success Rates By Gender and Semester Course: PHED 2SC

|                | Fa 2007 | Sp 2008 | Fa 2008 | Sp 2009 | Fa 2009 | Sp 2010 |
|----------------|---------|---------|---------|---------|---------|---------|
| Men            |         | -       |         | -       |         | -       |
| Success        | 93%     | 95%     | 100%    | 83%     | 85%     | 100%    |
| Non-Success    | 0%      | 0%      | 0%      | 0%      | 0%      | 0%      |
| Withdrawal     | 7%      | 5%      | 0%      | 17%     | 15%     | 0%      |
| Total Percent  | 100%    | 100%    | 100%    | 100%    | 100%    | 100%    |
| Total Enrolled | 14      | 20      | 20      | 24      | 26      | 23      |
| Women          |         |         |         |         |         |         |
| Success        | 50%     | 80%     | 100%    | 100%    | 75%     | 82%     |
| Non-Success    | 0%      | 0%      | 0%      | 0%      | 0%      | 0%      |
| Withdrawal     | 50%     | 20%     | 0%      | 0%      | 25%     | 18%     |
| Total Percent  | 100%    | 100%    | 100%    | 100%    | 100%    | 100%    |
| Total Enrolled | 6       | 10      | 6       | 5       | 4       | 11      |