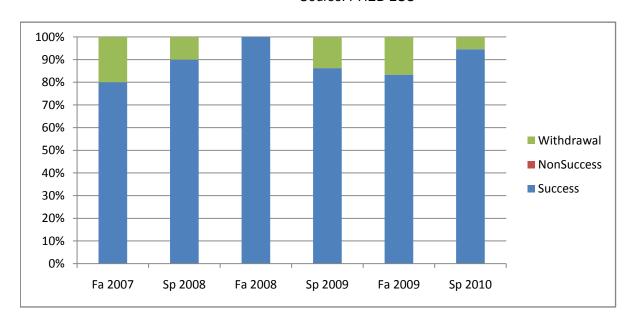

Chabot Success, Non-Success, and Withdrawal Rates By Semester Course: PHED 2SC

|                | Fa 2007 | Sp 2008 | Fa 2008 | Sp 2009 | Fa 2009 | Sp 2010 |
|----------------|---------|---------|---------|---------|---------|---------|
| Success        | 80%     | 90%     | 100%    | 86%     | 83%     | 95%     |
| Non-Success    | 0%      | 0%      | 0%      | 0%      | 0%      | 0%      |
| Withdrawal     | 20%     | 10%     | 0%      | 14%     | 17%     | 5%      |
| Total Percent  | 100%    | 100%    | 100%    | 100%    | 100%    | 100%    |
| Total Enrolled | 20      | 30      | 27      | 29      | 30      | 37      |