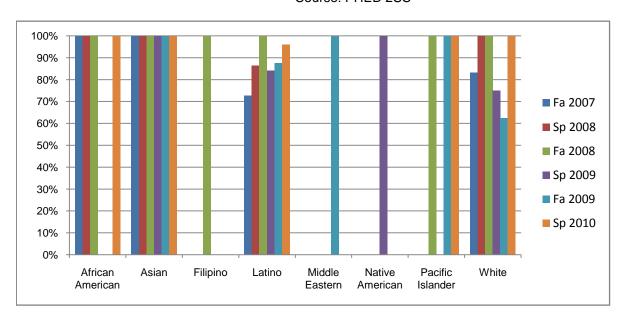

Chabot Success Rates By Ethnicity and Semester Course: PHED 2SC

|           |                | Fa 2007 | Sp 2008 | Fa 2008 | Sp 2009 | Fa 2009 | Sp 2010 |
|-----------|----------------|---------|---------|---------|---------|---------|---------|
| African A | American       |         | •       |         | •       |         |         |
|           | Success        | 100%    | 100%    | 100%    | 0%      | 0%      | 100%    |
|           | Non-Success    | 0%      | 0%      | 0%      | 0%      | 0%      | 0%      |
|           | Withdrawal     | 0%      | 0%      | 0%      | 0%      | 0%      | 0%      |
|           | Total Percent  | 100%    | 100%    | 100%    | 0%      | 0%      | 100%    |
|           | Total Enrolled | 2       | 3       | 3       | 0       | 0       | 1       |
| Asian     |                |         |         |         |         |         |         |
|           | Success        | 100%    | 100%    | 100%    | 100%    | 100%    | 100%    |
|           | Non-Success    | 0%      | 0%      | 0%      | 0%      | 0%      | 0%      |
|           | Withdrawal     | 0%      | 0%      | 0%      | 0%      | 0%      | 0%      |
|           | Total Percent  | 100%    | 100%    | 100%    | 100%    | 100%    | 100%    |
|           | Total Enrolled | 1       | 1       | 3       | 4       | 3       | 3       |
| Filipino  |                |         |         |         |         |         |         |
|           | Success        | 0%      | 0%      | 100%    | 0%      | 0%      | 0%      |
|           | Non-Success    | 0%      | 0%      | 0%      | 0%      | 0%      | 0%      |
|           | Withdrawal     | 0%      | 0%      | 0%      | 0%      | 0%      | 0%      |
|           | Total Percent  | 0%      | 0%      | 100%    | 0%      | 0%      | 0%      |
|           | Total Enrolled | 0       | 0       | 2       | 0       | 0       | 0       |
| Latino    |                |         |         |         |         |         |         |
|           | Success        | 73%     | 86%     | 100%    | 84%     | 88%     | 96%     |
|           | Non-Success    | 0%      | 0%      | 0%      | 0%      | 0%      | 0%      |
|           | Withdrawal     | 27%     | 14%     | 0%      | 16%     | 13%     | 4%      |
|           | Total Percent  | 100%    | 100%    | 100%    | 100%    | 100%    | 100%    |
|           | Total Enrolled | 11      | 22      | 13      | 19      | 16      | 25      |
| Middle E  | astern         |         |         |         |         |         |         |
|           | Success        | 0%      | 0%      | 0%      | 0%      | 100%    | 0%      |
|           | Non-Success    | 0%      | 0%      | 0%      | 0%      | 0%      | 0%      |
|           | Withdrawal     | 0%      | 0%      | 0%      | 0%      | 0%      | 0%      |
|           |                |         |         |         |         |         |         |

|              | Total Percent  | 0%   | 0%   | 0%   | 0%   | 100% | 0%   |
|--------------|----------------|------|------|------|------|------|------|
|              | Total Enrolled | 0    | 0    | 0    | 0    | 1    | 0    |
| Native Am    | erican         |      |      |      |      |      |      |
|              | Success        | 0%   | 0%   | 0%   | 100% | 0%   | 0%   |
|              | Non-Success    | 0%   | 0%   | 0%   | 0%   | 0%   | 0%   |
|              | Withdrawal     | 0%   | 0%   | 0%   | 0%   | 0%   | 0%   |
|              | Total Percent  | 0%   | 0%   | 0%   | 100% | 0%   | 0%   |
|              | Total Enrolled | 0    | 0    | 0    | 1    | 0    | 0    |
| Pacific Isla | ander          |      |      |      |      |      |      |
|              | Success        | 0%   | 0%   | 100% | 0%   | 100% | 100% |
|              | Non-Success    | 0%   | 0%   | 0%   | 0%   | 0%   | 0%   |
|              | Withdrawal     | 0%   | 0%   | 0%   | 0%   | 0%   | 0%   |
|              | Total Percent  | 0%   | 0%   | 100% | 0%   | 100% | 100% |
|              | Total Enrolled | 0    | 0    | 1    | 0    | 1    | 2    |
| White        |                |      |      |      |      |      |      |
|              | Success        | 83%  | 100% | 100% | 75%  | 63%  | 100% |
|              | Non-Success    | 0%   | 0%   | 0%   | 0%   | 0%   | 0%   |
|              | Withdrawal     | 17%  | 0%   | 0%   | 25%  | 38%  | 0%   |
|              | Total Percent  | 100% | 100% | 100% | 100% | 100% | 100% |
|              | Total Enrolled | 6    | 4    | 3    | 4    | 8    | 2    |