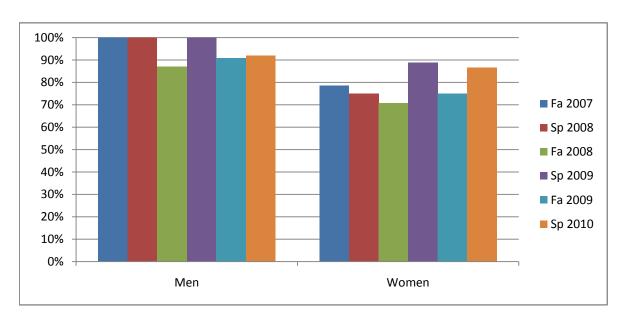

Chabot Success Rates By Gender and Semester Course: PHED 2SFE

|                | Fa 2007 | Sp 2008 | Fa 2008 | Sp 2009 | Fa 2009 | Sp 2010 |
|----------------|---------|---------|---------|---------|---------|---------|
| Men            |         | -       |         | -       |         |         |
| Success        | 100%    | 100%    | 87%     | 100%    | 91%     | 92%     |
| Non-Success    | 0%      | 0%      | 0%      | 0%      | 0%      | 0%      |
| Withdrawal     | 0%      | 0%      | 13%     | 0%      | 9%      | 8%      |
| Total Percent  | 100%    | 100%    | 100%    | 100%    | 100%    | 100%    |
| Total Enrolled | 14      | 14      | 23      | 17      | 44      | 25      |
| Women          |         |         |         |         |         |         |
| Success        | 79%     | 75%     | 71%     | 89%     | 75%     | 87%     |
| Non-Success    | 0%      | 0%      | 0%      | 0%      | 0%      | 0%      |
| Withdrawal     | 21%     | 25%     | 29%     | 11%     | 25%     | 13%     |
| Total Percent  | 100%    | 100%    | 100%    | 100%    | 100%    | 100%    |
| Total Enrolled | 14      | 16      | 24      | 9       | 28      | 15      |