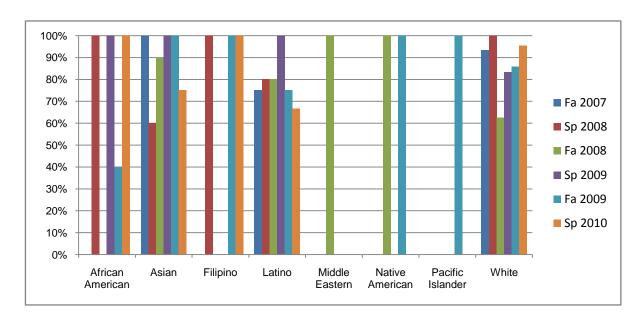

Chabot Success Rates By Ethnicity and Semester Course: PHED 2SFE

|           |                | Fa 2007 | Sp 2008 | Fa 2008 | Sp 2009 | Fa 2009 | Sp 2010 |
|-----------|----------------|---------|---------|---------|---------|---------|---------|
| African A | merican        |         |         |         |         |         |         |
|           | Success        | 0%      | 100%    | 0%      | 100%    | 40%     | 100%    |
|           | Non-Success    | 0%      | 0%      | 0%      | 0%      | 0%      | 0%      |
|           | Withdrawal     | 0%      | 0%      | 0%      | 0%      | 60%     | 0%      |
|           | Total Percent  | 0%      | 100%    | 0%      | 100%    | 100%    | 100%    |
|           | Total Enrolled | 0       | 2       | 0       | 1       | 5       | 3       |
| Asian     |                |         |         |         |         |         |         |
|           | Success        | 100%    | 60%     | 90%     | 100%    | 100%    | 75%     |
|           | Non-Success    | 0%      | 0%      | 0%      | 0%      | 0%      | 0%      |
|           | Withdrawal     | 0%      | 40%     | 10%     | 0%      | 0%      | 25%     |
|           | Total Percent  | 100%    | 100%    | 100%    | 100%    | 100%    | 100%    |
|           | Total Enrolled | 6       | 5       | 10      | 5       | 7       | 4       |
| Filipino  |                |         |         |         |         |         |         |
| -         | Success        | 0%      | 100%    | 0%      | 0%      | 100%    | 100%    |
|           | Non-Success    | 0%      | 0%      | 0%      | 0%      | 0%      | 0%      |
|           | Withdrawal     | 0%      | 0%      | 0%      | 0%      | 0%      | 0%      |
|           | Total Percent  | 0%      | 100%    | 0%      | 0%      | 100%    | 100%    |
|           | Total Enrolled | 0       | 1       | 0       | 0       | 1       | 1       |
| Latino    |                |         |         |         |         |         |         |
|           | Success        | 75%     | 80%     | 80%     | 100%    | 75%     | 67%     |
|           | Non-Success    | 0%      | 0%      | 0%      | 0%      | 0%      | 0%      |
|           | Withdrawal     | 25%     | 20%     | 20%     | 0%      | 25%     | 33%     |
|           | Total Percent  | 100%    | 100%    | 100%    | 100%    | 100%    | 100%    |
|           | Total Enrolled | 4       | 5       | 10      | 6       | 12      | 3       |
| Middle Ea | stern          |         |         |         |         |         |         |
|           | Success        | 0%      | 0%      | 100%    | 0%      | 0%      | 0%      |
|           | Non-Success    | 0%      | 0%      | 0%      | 0%      | 0%      | 0%      |
|           | Withdrawal     | 0%      | 0%      | 0%      | 0%      | 0%      | 0%      |

|            | Total Percent  | 0%   | 0%   | 100% | 0%   | 0%   | 0%   |
|------------|----------------|------|------|------|------|------|------|
|            | Total Enrolled | 0    | 0    | 1    | 0    | 0    | 0    |
| Native A   | merican        |      |      |      |      |      |      |
|            | Success        | 0%   | 0%   | 100% | 0%   | 100% | 0%   |
|            | Non-Success    | 0%   | 0%   | 0%   | 0%   | 0%   | 0%   |
|            | Withdrawal     | 0%   | 0%   | 0%   | 0%   | 0%   | 0%   |
|            | Total Percent  | 0%   | 0%   | 100% | 0%   | 100% | 0%   |
|            | Total Enrolled | 0    | 0    | 1    | 0    | 2    | 0    |
| Pacific Is | slander        |      |      |      |      |      |      |
|            | Success        | 0%   | 0%   | 0%   | 0%   | 100% | 0%   |
|            | Non-Success    | 0%   | 0%   | 0%   | 0%   | 0%   | 0%   |
|            | Withdrawal     | 100% | 0%   | 0%   | 0%   | 0%   | 0%   |
|            | Total Percent  | 100% | 0%   | 0%   | 0%   | 100% | 0%   |
|            | Total Enrolled | 1    | 0    | 0    | 0    | 2    | 0    |
| White      |                |      |      |      |      |      |      |
|            | Success        | 93%  | 100% | 63%  | 83%  | 86%  | 95%  |
|            | Non-Success    | 0%   | 0%   | 0%   | 0%   | 0%   | 0%   |
|            | Withdrawal     | 7%   | 0%   | 38%  | 17%  | 14%  | 5%   |
|            | Total Percent  | 100% | 100% | 100% | 100% | 100% | 100% |
|            | Total Enrolled | 15   | 10   | 16   | 6    | 35   | 22   |