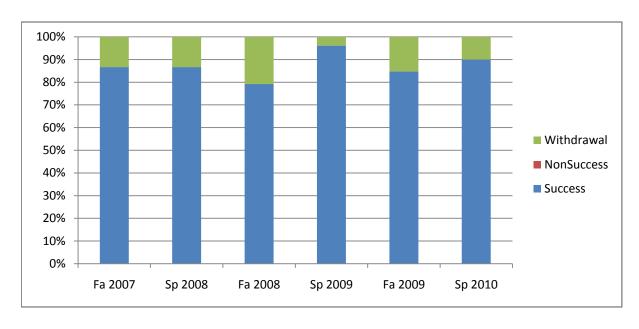

Chabot Success, Non-Success, and Withdrawal Rates By Semester Course: PHED 2SFE

|                | Fa 2007 | Sp 2008 | Fa 2008 | Sp 2009 | Fa 2009 | Sp 2010 |
|----------------|---------|---------|---------|---------|---------|---------|
| Success        | 87%     | 87%     | 79%     | 96%     | 85%     | 90%     |
| Non-Success    | 0%      | 0%      | 0%      | 0%      | 0%      | 0%      |
| Withdrawal     | 13%     | 13%     | 21%     | 4%      | 15%     | 10%     |
| Total Percent  | 100%    | 100%    | 100%    | 100%    | 100%    | 100%    |
| Total Enrolled | 30      | 30      | 48      | 26      | 72      | 40      |