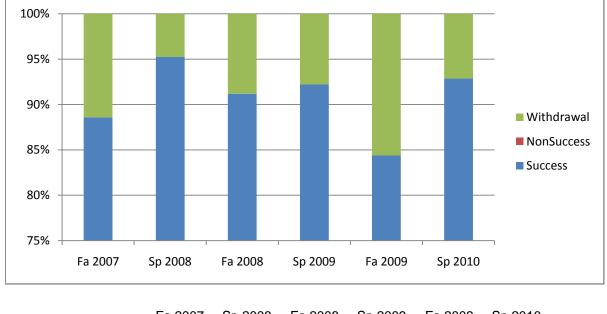

Chabot Success, Non-Success, and Withdrawal Rates By Semester Course: PHED 2SI

|                | Fa 2007 | Sp 2008 | Fa 2008 | Sp 2009 | Fa 2009 | Sp 2010 |
|----------------|---------|---------|---------|---------|---------|---------|
| Success        | 89%     | 95%     | 91%     | 92%     | 84%     | 93%     |
| Non-Success    | 0%      | 0%      | 0%      | 0%      | 0%      | 0%      |
| Withdrawal     | 11%     | 5%      | 9%      | 8%      | 16%     | 7%      |
| Total Percent  | 100%    | 100%    | 100%    | 100%    | 100%    | 100%    |
| Total Enrolled | 35      | 63      | 34      | 77      | 32      | 84      |