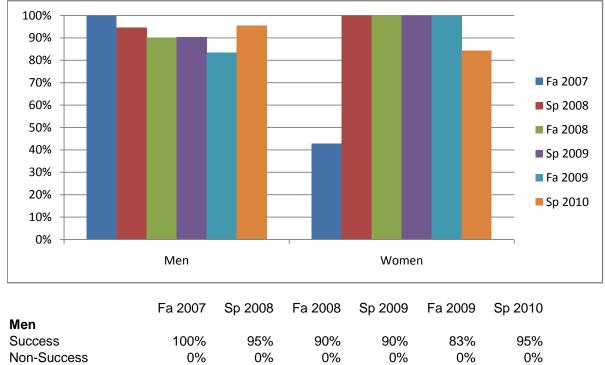

Chabot Success Rates By Gender and Semester Course: PHED 2SI

| Men            |      |      |      |      |      |      |
|----------------|------|------|------|------|------|------|
| Success        | 100% | 95%  | 90%  | 90%  | 83%  | 95%  |
| Non-Success    | 0%   | 0%   | 0%   | 0%   | 0%   | 0%   |
| Withdrawal     | 0%   | 5%   | 10%  | 10%  | 17%  | 5%   |
| Total Percent  | 100% | 100% | 100% | 100% | 100% | 100% |
| Total Enrolled | 28   | 55   | 30   | 61   | 30   | 64   |
|                |      |      |      |      |      |      |
| Women          |      |      |      |      |      |      |
| Success        | 43%  | 100% | 100% | 100% | 100% | 84%  |
| Non-Success    | 0%   | 0%   | 0%   | 0%   | 0%   | 0%   |
| Withdrawal     | 57%  | 0%   | 0%   | 0%   | 0%   | 16%  |
| Total Percent  | 100% | 100% | 100% | 100% | 100% | 100% |
| Total Enrolled | 7    | 7    | 3    | 15   | 1    | 19   |