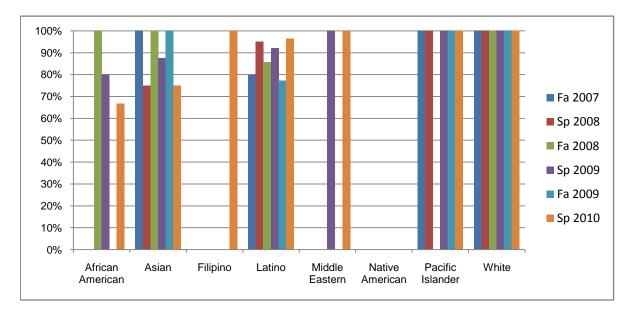

Chabot Success Rates By Ethnicity and Semester Course: PHED 2SI

|                |                | Fa 2007 | Sp 2008 | Fa 2008 | Sp 2009 | Fa 2009 | Sp 2010 |
|----------------|----------------|---------|---------|---------|---------|---------|---------|
| African A      | American       |         |         |         |         |         |         |
|                | Success        | 0%      | 0%      | 100%    | 80%     | 0%      | 67%     |
|                | Non-Success    | 0%      | 0%      | 0%      | 0%      | 0%      | 0%      |
|                | Withdrawal     | 0%      | 0%      | 0%      | 20%     | 0%      | 33%     |
|                | Total Percent  | 0%      | 0%      | 100%    | 100%    | 0%      | 100%    |
|                | Total Enrolled | 0       | 0       | 4       | 5       | 0       | 6       |
| Asian          |                |         |         |         |         |         |         |
|                | Success        | 100%    | 75%     | 100%    | 88%     | 100%    | 75%     |
|                | Non-Success    | 0%      | 0%      | 0%      | 0%      | 0%      | 0%      |
|                | Withdrawal     | 0%      | 25%     | 0%      | 13%     | 0%      | 25%     |
|                | Total Percent  | 100%    | 100%    | 100%    | 100%    | 100%    | 100%    |
|                | Total Enrolled | 6       | 4       | 3       | 8       | 4       | 4       |
| Filipino       |                |         |         |         |         |         |         |
|                | Success        | 0%      | 0%      | 0%      | 0%      | 0%      | 100%    |
|                | Non-Success    | 0%      | 0%      | 0%      | 0%      | 0%      | 0%      |
|                | Withdrawal     | 0%      | 0%      | 0%      | 0%      | 0%      | 0%      |
|                | Total Percent  | 0%      | 0%      | 0%      | 0%      | 0%      | 100%    |
|                | Total Enrolled | 0       | 0       | 0       | 0       | 0       | 2       |
| Latino         |                |         |         |         |         |         |         |
|                | Success        | 80%     | 95%     | 86%     | 92%     | 77%     | 96%     |
|                | Non-Success    | 0%      | 0%      | 0%      | 0%      | 0%      | 0%      |
|                | Withdrawal     | 20%     | 5%      | 14%     | 8%      | 23%     | 4%      |
|                | Total Percent  | 100%    | 100%    | 100%    | 100%    | 100%    | 100%    |
|                | Total Enrolled | 20      | 40      | 21      | 50      | 22      | 54      |
| Middle Eastern |                |         |         |         |         |         |         |
|                | Success        | 0%      | 0%      | 0%      | 100%    | 0%      | 100%    |
|                | Non-Success    | 0%      | 0%      | 0%      | 0%      | 0%      | 0%      |
|                | Withdrawal     | 0%      | 0%      | 0%      | 0%      | 0%      | 0%      |
|                |                |         |         |         |         |         |         |

|                 | Total Percent  | 0%   | 0%   | 0%   | 100% | 0%   | 100% |
|-----------------|----------------|------|------|------|------|------|------|
|                 | Total Enrolled | 0    | 0    | 0    | 1    | 0    | 2    |
| Native American |                |      |      |      |      |      |      |
|                 | Success        | 0%   | 0%   | 0%   | 0%   | 0%   | 0%   |
|                 | Non-Success    | 0%   | 0%   | 0%   | 0%   | 0%   | 0%   |
|                 | Withdrawal     | 0%   | 0%   | 0%   | 0%   | 0%   | 0%   |
|                 | Total Percent  | 0%   | 0%   | 0%   | 0%   | 0%   | 0%   |
|                 | Total Enrolled | 0    | 0    | 0    | 0    | 0    | 0    |
| Pacific Is      | slander        |      |      |      |      |      |      |
|                 | Success        | 100% | 100% | 0%   | 100% | 100% | 100% |
|                 | Non-Success    | 0%   | 0%   | 0%   | 0%   | 0%   | 0%   |
|                 | Withdrawal     | 0%   | 0%   | 0%   | 0%   | 0%   | 0%   |
|                 | Total Percent  | 100% | 100% | 0%   | 100% | 100% | 100% |
|                 | Total Enrolled | 1    | 1    | 0    | 2    | 2    | 3    |
| White           |                |      |      |      |      |      |      |
|                 | Success        | 100% | 100% | 100% | 100% | 100% | 100% |
|                 | Non-Success    | 0%   | 0%   | 0%   | 0%   | 0%   | 0%   |
|                 | Withdrawal     | 0%   | 0%   | 0%   | 0%   | 0%   | 0%   |
|                 | Total Percent  | 100% | 100% | 100% | 100% | 100% | 100% |
|                 | Total Enrolled | 5    | 11   | 3    | 4    | 4    | 8    |