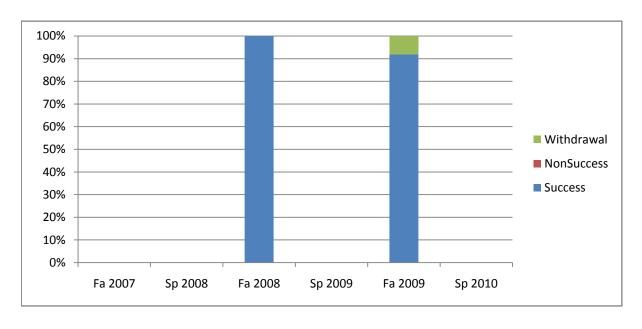

Chabot Success, Non-Success, and Withdrawal Rates By Semester Course: PHED 2SP

|                | Fa 2007 | Sp 2008 | Fa 2008 | Sp 2009 | Fa 2009 | Sp 2010 |
|----------------|---------|---------|---------|---------|---------|---------|
| Success        | 0%      | 0%      | 100%    | 0%      | 92%     | 0%      |
| Non-Success    | 0%      | 0%      | 0%      | 0%      | 0%      | 0%      |
| Withdrawal     | 0%      | 0%      | 0%      | 0%      | 8%      | 0%      |
| Total Percent  | 0%      | 0%      | 100%    | 0%      | 100%    | 0%      |
| Total Enrolled | 0       | 0       | 75      | 0       | 111     | 0       |