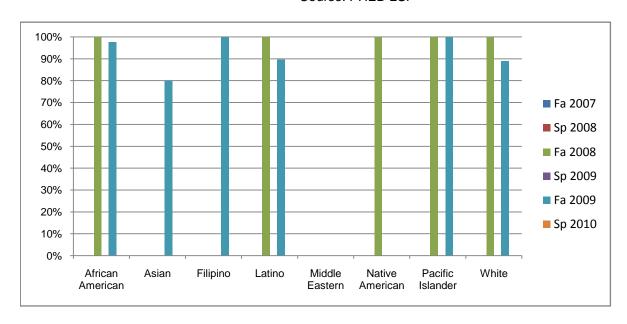

Chabot Success Rates By Ethnicity and Semester Course: PHED 2SP

|           |                | Fa 2007 | Sp 2008 | Fa 2008 | Sp 2009 | Fa 2009 | Sp 2010 |
|-----------|----------------|---------|---------|---------|---------|---------|---------|
| African A | American       |         | •       |         | •       |         |         |
|           | Success        | 0%      | 0%      | 100%    | 0%      | 98%     | 0%      |
|           | Non-Success    | 0%      | 0%      | 0%      | 0%      | 0%      | 0%      |
|           | Withdrawal     | 0%      | 0%      | 0%      | 0%      | 2%      | 0%      |
|           | Total Percent  | 0%      | 0%      | 100%    | 0%      | 100%    | 0%      |
|           | Total Enrolled | 0       | 0       | 31      | 0       | 41      | 0       |
| Asian     |                |         |         |         |         |         |         |
|           | Success        | 0%      | 0%      | 0%      | 0%      | 80%     | 0%      |
|           | Non-Success    | 0%      | 0%      | 0%      | 0%      | 0%      | 0%      |
|           | Withdrawal     | 0%      | 0%      | 0%      | 0%      | 20%     | 0%      |
|           | Total Percent  | 0%      | 0%      | 0%      | 0%      | 100%    | 0%      |
|           | Total Enrolled | 0       | 0       | 0       | 0       | 5       | 0       |
| Filipino  |                |         |         |         |         |         |         |
| -         | Success        | 0%      | 0%      | 0%      | 0%      | 100%    | 0%      |
|           | Non-Success    | 0%      | 0%      | 0%      | 0%      | 0%      | 0%      |
|           | Withdrawal     | 0%      | 0%      | 0%      | 0%      | 0%      | 0%      |
|           | Total Percent  | 0%      | 0%      | 0%      | 0%      | 100%    | 0%      |
|           | Total Enrolled | 0       | 0       | 0       | 0       | 1       | 0       |
| Latino    |                |         |         |         |         |         |         |
|           | Success        | 0%      | 0%      | 100%    | 0%      | 89%     | 0%      |
|           | Non-Success    | 0%      | 0%      | 0%      | 0%      | 0%      | 0%      |
|           | Withdrawal     | 0%      | 0%      | 0%      | 0%      | 11%     | 0%      |
|           | Total Percent  | 0%      | 0%      | 100%    | 0%      | 100%    | 0%      |
|           | Total Enrolled | 0       | 0       | 7       | 0       | 19      | 0       |
| Middle E  | astern         |         |         |         |         |         |         |
|           | Success        | 0%      | 0%      | 0%      | 0%      | 0%      | 0%      |
|           | Non-Success    | 0%      | 0%      | 0%      | 0%      | 0%      | 0%      |
|           | Withdrawal     | 0%      | 0%      | 0%      | 0%      | 0%      | 0%      |
|           |                |         |         |         |         |         |         |

|           | Total Percent  | 0% | 0% | 0%   | 0% | 0%   | 0% |
|-----------|----------------|----|----|------|----|------|----|
|           | Total Enrolled | 0  | 0  | 0    | 0  | 0    | 0  |
| Native A  | merican        |    |    |      |    |      |    |
|           | Success        | 0% | 0% | 100% | 0% | 0%   | 0% |
|           | Non-Success    | 0% | 0% | 0%   | 0% | 0%   | 0% |
|           | Withdrawal     | 0% | 0% | 0%   | 0% | 0%   | 0% |
|           | Total Percent  | 0% | 0% | 100% | 0% | 0%   | 0% |
|           | Total Enrolled | 0  | 0  | 2    | 0  | 0    | 0  |
| Pacific I | slander        |    |    |      |    |      |    |
|           | Success        | 0% | 0% | 100% | 0% | 100% | 0% |
|           | Non-Success    | 0% | 0% | 0%   | 0% | 0%   | 0% |
|           | Withdrawal     | 0% | 0% | 0%   | 0% | 0%   | 0% |
|           | Total Percent  | 0% | 0% | 100% | 0% | 100% | 0% |
|           | Total Enrolled | 0  | 0  | 8    | 0  | 6    | 0  |
| White     |                |    |    |      |    |      |    |
|           | Success        | 0% | 0% | 100% | 0% | 89%  | 0% |
|           | Non-Success    | 0% | 0% | 0%   | 0% | 0%   | 0% |
|           | Withdrawal     | 0% | 0% | 0%   | 0% | 11%  | 0% |
|           | Total Percent  | 0% | 0% | 100% | 0% | 100% | 0% |
|           | Total Enrolled | 0  | 0  | 24   | 0  | 27   | 0  |