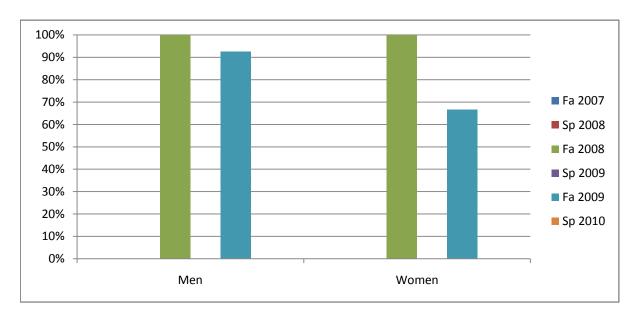

Chabot Success Rates By Gender and Semester Course: PHED 2SP

|                | Fa 2007 | Sp 2008 | Fa 2008 | Sp 2009 | Fa 2009 | Sp 2010 |
|----------------|---------|---------|---------|---------|---------|---------|
| Men            |         |         |         |         |         |         |
| Success        | 0%      | 0%      | 100%    | 0%      | 93%     | 0%      |
| Non-Success    | 0%      | 0%      | 0%      | 0%      | 0%      | 0%      |
| Withdrawal     | 0%      | 0%      | 0%      | 0%      | 7%      | 0%      |
| Total Percent  | 0%      | 0%      | 100%    | 0%      | 100%    | 0%      |
| Total Enrolled | 0       | 0       | 74      | 0       | 107     | 0       |
| Women          |         |         |         |         |         |         |
| Success        | 0%      | 0%      | 100%    | 0%      | 67%     | 0%      |
| Non-Success    | 0%      | 0%      | 0%      | 0%      | 0%      | 0%      |
| Withdrawal     | 0%      | 0%      | 0%      | 0%      | 33%     | 0%      |
| Total Percent  | 0%      | 0%      | 100%    | 0%      | 100%    | 0%      |
| Total Enrolled | 0       | 0       | 1       | 0       | 3       | 0       |