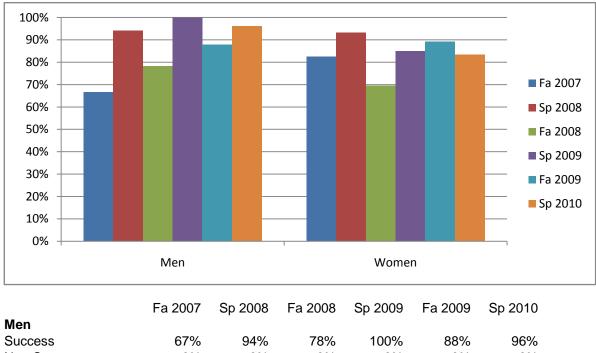

Chabot Success Rates By Gender and Semester Course: PHED 2SWI

| Success        | 67%  | 94%  | 78%  | 100% | 88%  | 96%  |
|----------------|------|------|------|------|------|------|
| Non-Success    | 0%   | 0%   | 3%   | 0%   | 0%   | 0%   |
| Withdrawal     | 33%  | 6%   | 19%  | 0%   | 12%  | 4%   |
| Total Percent  | 100% | 100% | 100% | 100% | 100% | 100% |
| Total Enrolled | 15   | 17   | 37   | 11   | 25   | 26   |
| Women          |      |      |      |      |      |      |
| Success        | 83%  | 93%  | 70%  | 85%  | 89%  | 83%  |
| Non-Success    | 0%   | 0%   | 0%   | 0%   | 0%   | 0%   |
| Withdrawal     | 17%  | 7%   | 30%  | 15%  | 11%  | 17%  |
| Total Percent  | 100% | 100% | 100% | 100% | 100% | 100% |
| Total Enrolled | 23   | 15   | 23   | 20   | 28   | 24   |