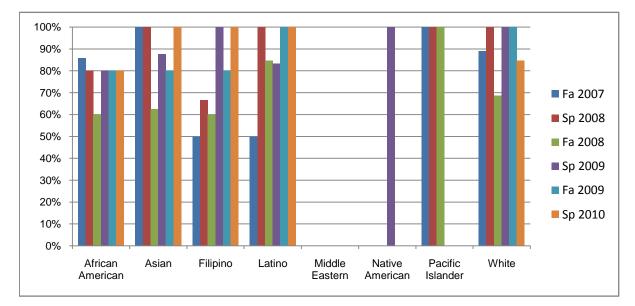

## Chabot Success Rates By Ethnicity and Semester Course: PHED 2SWI

|                  |                | Fa 2007 | Sp 2008 | Fa 2008 | Sp 2009 | Fa 2009 | Sp 2010 |  |
|------------------|----------------|---------|---------|---------|---------|---------|---------|--|
| African American |                |         |         |         |         |         |         |  |
|                  | Success        | 86%     | 80%     | 60%     | 80%     | 80%     | 80%     |  |
|                  | Non-Success    | 0%      | 0%      | 0%      | 0%      | 0%      | 0%      |  |
|                  | Withdrawal     | 14%     | 20%     | 40%     | 20%     | 20%     | 20%     |  |
|                  | Total Percent  | 100%    | 100%    | 100%    | 100%    | 100%    | 100%    |  |
|                  | Total Enrolled | 7       | 5       | 10      | 5       | 15      | 10      |  |
| Asian            |                |         |         |         |         |         |         |  |
|                  | Success        | 100%    | 100%    | 63%     | 88%     | 80%     | 100%    |  |
|                  | Non-Success    | 0%      | 0%      | 0%      | 0%      | 0%      | 0%      |  |
|                  | Withdrawal     | 0%      | 0%      | 38%     | 13%     | 20%     | 0%      |  |
|                  | Total Percent  | 100%    | 100%    | 100%    | 100%    | 100%    | 100%    |  |
|                  | Total Enrolled | 5       | 8       | 8       | 8       | 10      | 12      |  |
| Filipino         |                |         |         |         |         |         |         |  |
|                  | Success        | 50%     | 67%     | 60%     | 100%    | 80%     | 100%    |  |
|                  | Non-Success    | 0%      | 0%      | 0%      | 0%      | 0%      | 0%      |  |
|                  | Withdrawal     | 50%     | 33%     | 40%     | 0%      | 20%     | 0%      |  |
|                  | Total Percent  | 100%    | 100%    | 100%    | 100%    | 100%    | 100%    |  |
|                  | Total Enrolled | 2       | 3       | 5       | 2       | 5       | 4       |  |
| Latino           |                |         |         |         |         |         |         |  |
|                  | Success        | 50%     | 100%    | 85%     | 83%     | 100%    | 100%    |  |
|                  | Non-Success    | 0%      | 0%      | 0%      | 0%      | 0%      | 0%      |  |
|                  | Withdrawal     | 50%     | 0%      | 15%     | 17%     | 0%      | 0%      |  |
|                  | Total Percent  | 100%    | 100%    | 100%    | 100%    | 100%    | 100%    |  |
|                  | Total Enrolled | 10      | 9       | 13      | 6       | 10      | 10      |  |
| Middle Ea        | astern         |         |         |         |         |         |         |  |
|                  | Success        | 0%      | 0%      | 0%      | 0%      | 0%      | 0%      |  |
|                  | Non-Success    | 0%      | 0%      | 0%      | 0%      | 0%      | 0%      |  |
|                  | Withdrawal     | 0%      | 0%      | 0%      | 0%      | 0%      | 0%      |  |

|            | Total Percent  | 0%   | 0%   | 0%   | 0%   | 0%   | 0%   |
|------------|----------------|------|------|------|------|------|------|
|            | Total Enrolled | 0    | 0    | 0    | 0    | 0    | 0    |
| Native A   | merican        |      |      |      |      |      |      |
|            | Success        | 0%   | 0%   | 0%   | 100% | 0%   | 0%   |
|            | Non-Success    | 0%   | 0%   | 0%   | 0%   | 0%   | 0%   |
|            | Withdrawal     | 100% | 0%   | 0%   | 0%   | 0%   | 0%   |
|            | Total Percent  | 100% | 0%   | 0%   | 100% | 0%   | 0%   |
|            | Total Enrolled | 1    | 0    | 0    | 2    | 0    | 0    |
| Pacific Is | slander        |      |      |      |      |      |      |
|            | Success        | 100% | 100% | 100% | 0%   | 0%   | 0%   |
|            | Non-Success    | 0%   | 0%   | 0%   | 0%   | 0%   | 0%   |
|            | Withdrawal     | 0%   | 0%   | 0%   | 0%   | 0%   | 0%   |
|            | Total Percent  | 100% | 100% | 100% | 0%   | 0%   | 0%   |
|            | Total Enrolled | 2    | 1    | 1    | 0    | 0    | 0    |
| White      |                |      |      |      |      |      |      |
|            | Success        | 89%  | 100% | 69%  | 100% | 100% | 85%  |
|            | Non-Success    | 0%   | 0%   | 6%   | 0%   | 0%   | 0%   |
|            | Withdrawal     | 11%  | 0%   | 25%  | 0%   | 0%   | 15%  |
|            | Total Percent  | 100% | 100% | 100% | 100% | 100% | 100% |
|            | Total Enrolled | 9    | 5    | 16   | 6    | 10   | 13   |