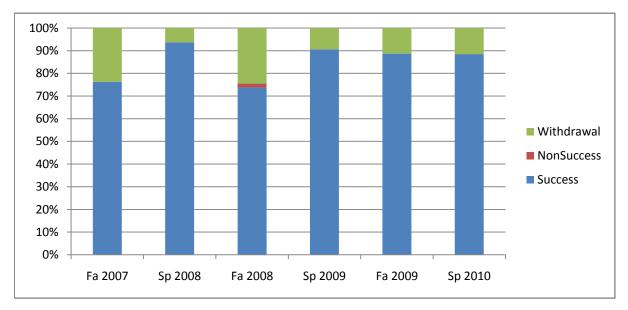

Chabot Success, Non-Success, and Withdrawal Rates By Semester Course: PHED 2SWI

|                | Fa 2007 | Sp 2008 | Fa 2008 | Sp 2009 | Fa 2009 | Sp 2010 |
|----------------|---------|---------|---------|---------|---------|---------|
| Success        | 76%     | 94%     | 74%     | 91%     | 89%     | 88%     |
| Non-Success    | 0%      | 0%      | 2%      | 0%      | 0%      | 0%      |
| Withdrawal     | 24%     | 6%      | 25%     | 9%      | 11%     | 12%     |
| Total Percent  | 100%    | 100%    | 100%    | 100%    | 100%    | 100%    |
| Total Enrolled | 38      | 32      | 61      | 32      | 53      | 52      |