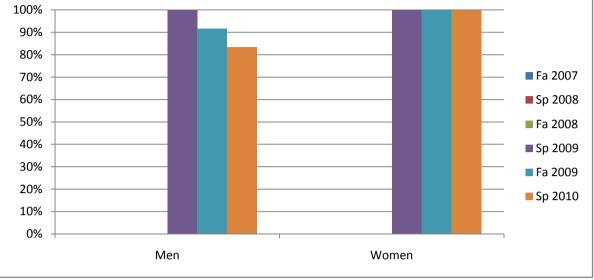

|                | Fa 2007 | Sp 2008 | Fa 2008 | Sp 2009 | Fa 2009 | Sp 2010 |
|----------------|---------|---------|---------|---------|---------|---------|
| Men            |         |         |         |         |         |         |
| Success        | 0%      | 0%      | 0%      | 100%    | 92%     | 83%     |
| Non-Success    | 0%      | 0%      | 0%      | 0%      | 0%      | 8%      |
| Withdrawal     | 0%      | 0%      | 0%      | 0%      | 8%      | 8%      |
| Total Percent  | 0%      | 0%      | 0%      | 100%    | 100%    | 100%    |
| Total Enrolled | 0       | 0       | 0       | 9       | 12      | 12      |
| Women          |         |         |         |         |         |         |
| Success        | 0%      | 0%      | 0%      | 100%    | 100%    | 100%    |
| Non-Success    | 0%      | 0%      | 0%      | 0%      | 0%      | 0%      |
| Withdrawal     | 0%      | 0%      | 0%      | 0%      | 0%      | 0%      |
| Total Percent  | 0%      | 0%      | 0%      | 100%    | 100%    | 100%    |
| Total Enrolled | 0       | 0       | 0       | 7       | 4       | 10      |