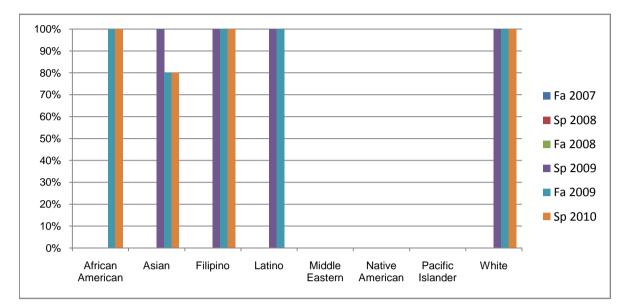

Chabot Success Rates By Ethnicity and Semester Course: PHED 2TA4

|                  |                | Fa 2007 | Sp 2008 | Fa 2008 | Sp 2009 | Fa 2009 | Sp 2010 |
|------------------|----------------|---------|---------|---------|---------|---------|---------|
| African American |                |         |         |         |         |         |         |
|                  | Success        | 0%      | 0%      | 0%      | 0%      | 100%    | 100%    |
|                  | Non-Success    | 0%      | 0%      | 0%      | 0%      | 0%      | 0%      |
|                  | Withdrawal     | 0%      | 0%      | 0%      | 0%      | 0%      | 0%      |
|                  | Total Percent  | 0%      | 0%      | 0%      | 0%      | 100%    | 100%    |
|                  | Total Enrolled | 0       | 0       | 0       | 0       | 1       | 2       |
| Asian            |                |         |         |         |         |         |         |
|                  | Success        | 0%      | 0%      | 0%      | 100%    | 80%     | 80%     |
|                  | Non-Success    | 0%      | 0%      | 0%      | 0%      | 0%      | 10%     |
|                  | Withdrawal     | 0%      | 0%      | 0%      | 0%      | 20%     | 10%     |
|                  | Total Percent  | 0%      | 0%      | 0%      | 100%    | 100%    | 100%    |
|                  | Total Enrolled | 0       | 0       | 0       | 6       | 5       | 10      |
| Filipino         |                |         |         |         |         |         |         |
|                  | Success        | 0%      | 0%      | 0%      | 100%    | 100%    | 100%    |
|                  | Non-Success    | 0%      | 0%      | 0%      | 0%      | 0%      | 0%      |
|                  | Withdrawal     | 0%      | 0%      | 0%      | 0%      | 0%      | 0%      |
|                  | Total Percent  | 0%      | 0%      | 0%      | 100%    | 100%    | 100%    |
|                  | Total Enrolled | 0       | 0       | 0       | 4       | 4       | 5       |
| Latino           |                |         |         |         |         |         |         |
|                  | Success        | 0%      | 0%      | 0%      | 100%    | 100%    | 0%      |
|                  | Non-Success    | 0%      | 0%      | 0%      | 0%      | 0%      | 0%      |
|                  | Withdrawal     | 0%      | 0%      | 0%      | 0%      | 0%      | 0%      |
|                  | Total Percent  | 0%      | 0%      | 0%      | 100%    | 100%    | 0%      |
|                  | Total Enrolled | 0       | 0       | 0       | 3       | 1       | 0       |
| Middle Eastern   |                |         |         |         |         |         |         |
|                  | Success        | 0%      | 0%      | 0%      | 0%      | 0%      | 0%      |
|                  | Non-Success    | 0%      |         | 0%      | 0%      |         |         |
|                  | Withdrawal     | 0%      | 0%      | 0%      | 0%      | 0%      | 0%      |
|                  |                |         |         |         |         |         |         |

|            | Total Percent  | 0% | 0% | 0% | 0%   | 0%   | 0%   |
|------------|----------------|----|----|----|------|------|------|
|            | Total Enrolled | 0  | 0  | 0  | 0    | 0    | 0    |
| Native Ar  | nerican        |    |    |    |      |      |      |
|            | Success        | 0% | 0% | 0% | 0%   | 0%   | 0%   |
|            | Non-Success    | 0% | 0% | 0% | 0%   | 0%   | 0%   |
|            | Withdrawal     | 0% | 0% | 0% | 0%   | 0%   | 0%   |
|            | Total Percent  | 0% | 0% | 0% | 0%   | 0%   | 0%   |
|            | Total Enrolled | 0  | 0  | 0  | 0    | 0    | 0    |
| Pacific Is | lander         |    |    |    |      |      |      |
|            | Success        | 0% | 0% | 0% | 0%   | 0%   | 0%   |
|            | Non-Success    | 0% | 0% | 0% | 0%   | 0%   | 0%   |
|            | Withdrawal     | 0% | 0% | 0% | 0%   | 0%   | 0%   |
|            | Total Percent  | 0% | 0% | 0% | 0%   | 0%   | 0%   |
|            | Total Enrolled | 0  | 0  | 0  | 0    | 0    | 0    |
| White      |                |    |    |    |      |      |      |
|            | Success        | 0% | 0% | 0% | 100% | 100% | 100% |
|            | Non-Success    | 0% | 0% | 0% | 0%   | 0%   | 0%   |
|            | Withdrawal     | 0% | 0% | 0% | 0%   | 0%   | 0%   |
|            | Total Percent  | 0% | 0% | 0% | 100% | 100% | 100% |
|            | Total Enrolled | 0  | 0  | 0  | 3    | 3    | 4    |