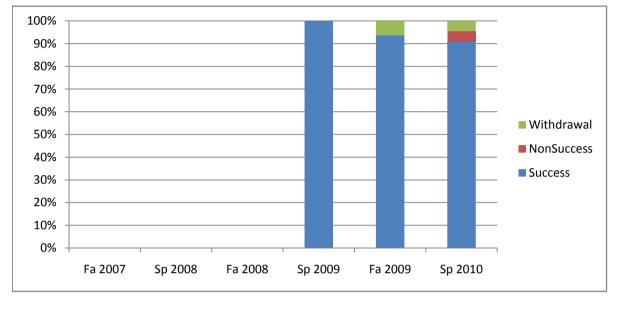

Chabot Success, Non-Success, and Withdrawal Rates By Semester Course: PHED 2TA4

|                | Fa 2007 | Sp 2008 | Fa 2008 | Sp 2009 | Fa 2009 | Sp 2010 |
|----------------|---------|---------|---------|---------|---------|---------|
| Success        | 0%      | 0%      | 0%      | 100%    | 94%     | 91%     |
| Non-Success    | 0%      | 0%      | 0%      | 0%      | 0%      | 5%      |
| Withdrawal     | 0%      | 0%      | 0%      | 0%      | 6%      | 5%      |
| Total Percent  | 0%      | 0%      | 0%      | 100%    | 100%    | 100%    |
| Total Enrolled | 0       | 0       | 0       | 18      | 16      | 22      |