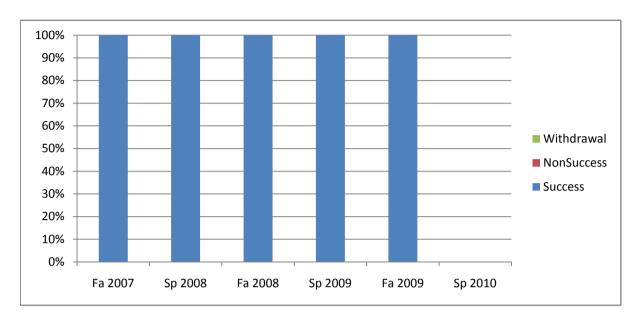

Chabot Success, Non-Success, and Withdrawal Rates By Semester Course: PHED 2TCI

|                | Fa 2007 | Sp 2008 | Fa 2008 | Sp 2009 | Fa 2009 | Sp 2010 |
|----------------|---------|---------|---------|---------|---------|---------|
| Success        | 100%    | 100%    | 100%    | 100%    | 100%    | 0%      |
| Non-Success    | 0%      | 0%      | 0%      | 0%      | 0%      | 0%      |
| Withdrawal     | 0%      | 0%      | 0%      | 0%      | 0%      | 0%      |
| Total Percent  | 100%    | 100%    | 100%    | 100%    | 100%    | 0%      |
| Total Enrolled | 3       | 5       | 2       | 9       | 4       | 0       |