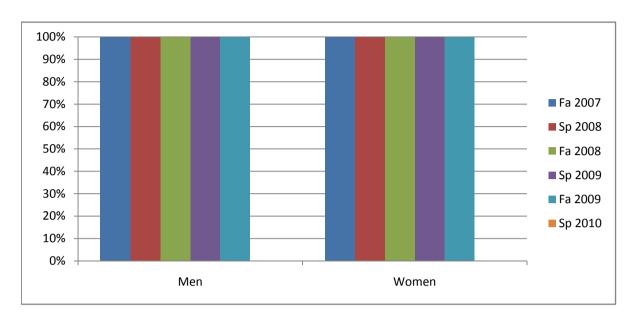

Chabot Success Rates By Gender and Semester Course: PHED 2TCI

|                | Fa 2007 | Sp 2008 | Fa 2008 | Sp 2009 | Fa 2009 | Sp 2010 |
|----------------|---------|---------|---------|---------|---------|---------|
| Men            |         | •       |         | •       |         | •       |
| Success        | 100%    | 100%    | 100%    | 100%    | 100%    | 0%      |
| Non-Success    | 0%      | 0%      | 0%      | 0%      | 0%      | 0%      |
| Withdrawal     | 0%      | 0%      | 0%      | 0%      | 0%      | 0%      |
| Total Percent  | 100%    | 100%    | 100%    | 100%    | 100%    | 0%      |
| Total Enrolled | 1       | 1       | 1       | 5       | 2       | 0       |
| Women          |         |         |         |         |         |         |
| Success        | 100%    | 100%    | 100%    | 100%    | 100%    | 0%      |
| Non-Success    | 0%      | 0%      | 0%      | 0%      | 0%      | 0%      |
| Withdrawal     | 0%      | 0%      | 0%      | 0%      | 0%      | 0%      |
| Total Percent  | 100%    | 100%    | 100%    | 100%    | 100%    | 0%      |
| Total Enrolled | 2       | 4       | 1       | 4       | 2       | 0       |