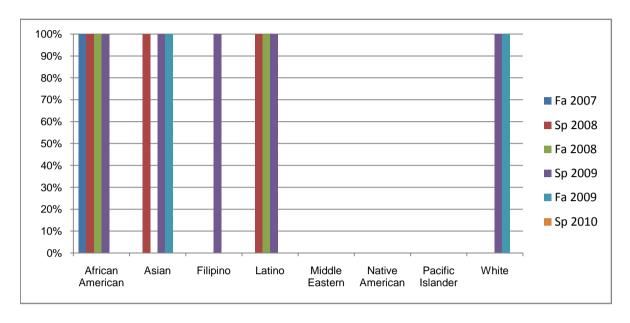

Chabot Success Rates By Ethnicity and Semester Course: PHED 2TCI

|           |                | Fa 2007 | Sp 2008 | Fa 2008 | Sp 2009 | Fa 2009 | Sp 2010 |
|-----------|----------------|---------|---------|---------|---------|---------|---------|
| African A | merican        |         |         |         |         |         |         |
|           | Success        | 100%    | 100%    | 100%    | 100%    | 0%      | 0%      |
|           | Non-Success    | 0%      | 0%      | 0%      | 0%      | 0%      | 0%      |
|           | Withdrawal     | 0%      | 0%      | 0%      | 0%      | 0%      | 0%      |
|           | Total Percent  | 100%    | 100%    | 100%    | 100%    | 0%      | 0%      |
|           | Total Enrolled | 3       | 1       | 1       | 1       | 0       | 0       |
| Asian     |                |         |         |         |         |         |         |
|           | Success        | 0%      | 100%    | 0%      | 100%    | 100%    | 0%      |
|           | Non-Success    | 0%      | 0%      | 0%      | 0%      | 0%      | 0%      |
|           | Withdrawal     | 0%      | 0%      | 0%      | 0%      | 0%      | 0%      |
|           | Total Percent  | 0%      | 100%    | 0%      | 100%    | 100%    | 0%      |
|           | Total Enrolled | 0       | 3       | 0       | 2       | 2       | 0       |
| Filipino  |                |         |         |         |         |         |         |
|           | Success        | 0%      | 0%      | 0%      | 100%    | 0%      | 0%      |
|           | Non-Success    | 0%      | 0%      | 0%      | 0%      | 0%      | 0%      |
|           | Withdrawal     | 0%      | 0%      | 0%      | 0%      | 0%      | 0%      |
|           | Total Percent  | 0%      | 0%      | 0%      | 100%    | 0%      | 0%      |
|           | Total Enrolled | 0       | 0       | 0       | 1       | 0       | 0       |
| Latino    |                |         |         |         |         |         |         |
|           | Success        | 0%      | 100%    | 100%    | 100%    | 0%      | 0%      |
|           | Non-Success    | 0%      | 0%      |         | 0%      | 0%      | 0%      |
|           | Withdrawal     | 0%      | 0%      |         | 0%      | 0%      | 0%      |
|           | Total Percent  | 0%      | 100%    | 100%    | 100%    | 0%      | 0%      |
|           | Total Enrolled | 0       | 1       | 1       | 1       | 0       | 0       |
| Middle Ea | stern          |         |         |         |         |         |         |
|           | Success        | 0%      |         |         | 0%      | 0%      |         |
|           | Non-Success    | 0%      | 0%      |         | 0%      | 0%      | 0%      |
|           | Withdrawal     | 0%      | 0%      | 0%      | 0%      | 0%      | 0%      |

|            | Total Percent  | 0% | 0% | 0% | 0%   | 0%   | 0% |
|------------|----------------|----|----|----|------|------|----|
|            | Total Enrolled | 0  | 0  | 0  | 0    | 0    | 0  |
| Native A   | merican        |    |    |    |      |      |    |
|            | Success        | 0% | 0% | 0% | 0%   | 0%   | 0% |
|            | Non-Success    | 0% | 0% | 0% | 0%   | 0%   | 0% |
|            | Withdrawal     | 0% | 0% | 0% | 0%   | 0%   | 0% |
|            | Total Percent  | 0% | 0% | 0% | 0%   | 0%   | 0% |
|            | Total Enrolled | 0  | 0  | 0  | 0    | 0    | 0  |
| Pacific Is | slander        |    |    |    |      |      |    |
|            | Success        | 0% | 0% | 0% | 0%   | 0%   | 0% |
|            | Non-Success    | 0% | 0% | 0% | 0%   | 0%   | 0% |
|            | Withdrawal     | 0% | 0% | 0% | 0%   | 0%   | 0% |
|            | Total Percent  | 0% | 0% | 0% | 0%   | 0%   | 0% |
|            | Total Enrolled | 0  | 0  | 0  | 0    | 0    | 0  |
| White      |                |    |    |    |      |      |    |
|            | Success        | 0% | 0% | 0% | 100% | 100% | 0% |
|            | Non-Success    | 0% | 0% | 0% | 0%   | 0%   | 0% |
|            | Withdrawal     | 0% | 0% | 0% | 0%   | 0%   | 0% |
|            | Total Percent  | 0% | 0% | 0% | 100% | 100% | 0% |
|            | Total Enrolled | 0  | 0  | 0  | 3    | 2    | 0  |