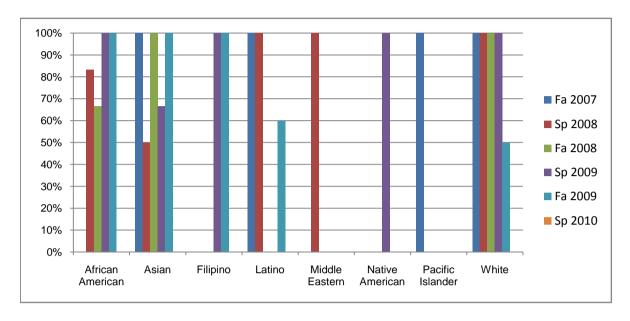

Chabot Success Rates By Ethnicity and Semester Course: PHED 2TC

|                |                | Fa 2007 | Sp 2008 | Fa 2008 | Sp 2009 | Fa 2009 | Sp 2010 |
|----------------|----------------|---------|---------|---------|---------|---------|---------|
| African A      | merican        |         |         |         |         |         |         |
|                | Success        | 0%      | 83%     | 67%     | 100%    | 100%    | 0%      |
|                | Non-Success    | 0%      | 17%     | 33%     | 0%      | 0%      | 0%      |
|                | Withdrawal     | 0%      | 0%      | 0%      | 0%      | 0%      | 0%      |
|                | Total Percent  | 0%      | 100%    | 100%    | 100%    | 100%    | 0%      |
|                | Total Enrolled | 0       | 6       | 3       | 1       | 1       | 0       |
| Asian          |                |         |         |         |         |         |         |
|                | Success        | 100%    | 50%     | 100%    | 67%     | 100%    | 0%      |
|                | Non-Success    | 0%      | 50%     | 0%      | 0%      | 0%      | 0%      |
|                | Withdrawal     | 0%      | 0%      | 0%      | 33%     | 0%      | 0%      |
|                | Total Percent  | 100%    | 100%    | 100%    | 100%    | 100%    | 0%      |
|                | Total Enrolled | 7       | 2       | 4       | 3       | 6       | 0       |
| Filipino       |                |         |         |         |         |         |         |
|                | Success        | 0%      | 0%      | 0%      | 100%    | 100%    | 0%      |
|                | Non-Success    | 0%      | 0%      | 0%      | 0%      | 0%      | 0%      |
|                | Withdrawal     | 0%      | 0%      | 0%      | 0%      | 0%      | 0%      |
|                | Total Percent  | 0%      | 0%      | 0%      | 100%    | 100%    | 0%      |
|                | Total Enrolled | 0       | 0       | 0       | 1       | 3       | 0       |
| Latino         |                |         |         |         |         |         |         |
|                | Success        | 100%    | 100%    | 0%      | 0%      | 60%     | 0%      |
|                | Non-Success    | 0%      | 0%      | 0%      | 0%      | 0%      | 0%      |
|                | Withdrawal     | 0%      | 0%      | 0%      | 0%      | 40%     | 0%      |
|                | Total Percent  | 100%    | 100%    | 0%      | 0%      | 100%    | 0%      |
|                | Total Enrolled | 2       | 1       | 0       | 0       | 5       | 0       |
| Middle Eastern |                |         |         |         |         |         |         |
|                | Success        | 0%      |         | 0%      |         | 0%      |         |
|                | Non-Success    | 0%      | 0%      |         |         | 0%      | 0%      |
|                | Withdrawal     | 0%      | 0%      | 0%      | 0%      | 0%      | 0%      |

|            | Total Percent  | 0%   | 100% | 0%   | 0%   | 0%   | 0% |
|------------|----------------|------|------|------|------|------|----|
|            | Total Enrolled | 0    | 1    | 0    | 0    | 0    | 0  |
| Native Ar  | merican        |      |      |      |      |      |    |
|            | Success        | 0%   | 0%   | 0%   | 100% | 0%   | 0% |
|            | Non-Success    | 0%   | 0%   | 0%   | 0%   | 0%   | 0% |
|            | Withdrawal     | 0%   | 0%   | 100% | 0%   | 0%   | 0% |
|            | Total Percent  | 0%   | 0%   | 100% | 100% | 0%   | 0% |
|            | Total Enrolled | 0    | 0    | 1    | 1    | 0    | 0  |
| Pacific Is | lander         |      |      |      |      |      |    |
|            | Success        | 100% | 0%   | 0%   | 0%   | 0%   | 0% |
|            | Non-Success    | 0%   | 0%   | 0%   | 100% | 0%   | 0% |
|            | Withdrawal     | 0%   | 0%   | 0%   | 0%   | 0%   | 0% |
|            | Total Percent  | 100% | 0%   | 0%   | 100% | 0%   | 0% |
|            | Total Enrolled | 1    | 0    | 0    | 1    | 0    | 0  |
| White      |                |      |      |      |      |      |    |
|            | Success        | 100% | 100% | 100% | 100% | 50%  | 0% |
|            | Non-Success    | 0%   | 0%   | 0%   | 0%   | 0%   | 0% |
|            | Withdrawal     | 0%   | 0%   | 0%   | 0%   | 50%  | 0% |
|            | Total Percent  | 100% | 100% | 100% | 100% | 100% | 0% |
|            | Total Enrolled | 4    | 1    | 5    | 3    | 2    | 0  |