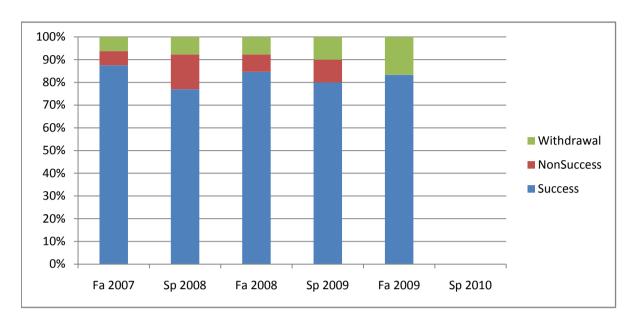

Chabot Success, Non-Success, and Withdrawal Rates By Semester Course: PHED 2TC

|                | Fa 2007 | Sp 2008 | Fa 2008 | Sp 2009 | Fa 2009 | Sp 2010 |
|----------------|---------|---------|---------|---------|---------|---------|
| Success        | 88%     | 77%     | 85%     | 80%     | 83%     | 0%      |
| Non-Success    | 6%      | 15%     | 8%      | 10%     | 0%      | 0%      |
| Withdrawal     | 6%      | 8%      | 8%      | 10%     | 17%     | 0%      |
| Total Percent  | 100%    | 100%    | 100%    | 100%    | 100%    | 0%      |
| Total Enrolled | 16      | 13      | 13      | 10      | 18      | 0       |