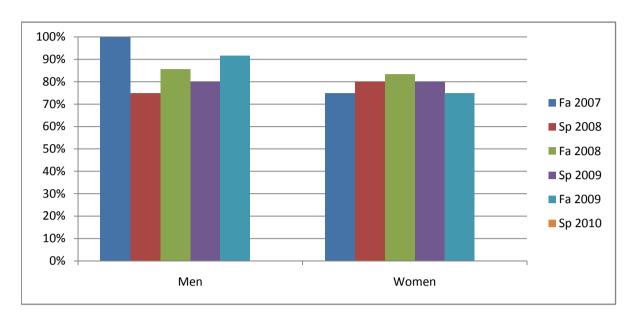

Chabot Success Rates By Gender and Semester Course: PHED 2TC

|                | Fa 2007 | Sp 2008 | Fa 2008 | Sp 2009 | Fa 2009 | Sp 2010 |
|----------------|---------|---------|---------|---------|---------|---------|
| Men            |         | •       |         | ·       |         | •       |
| Success        | 100%    | 75%     | 86%     | 80%     | 92%     | 0%      |
| Non-Success    | 0%      | 13%     | 0%      | 0%      | 0%      | 0%      |
| Withdrawal     | 0%      | 13%     | 14%     | 20%     | 8%      | 0%      |
| Total Percent  | 100%    | 100%    | 100%    | 100%    | 100%    | 0%      |
| Total Enrolled | 8       | 8       | 7       | 5       | 12      | 0       |
| Women          |         |         |         |         |         |         |
| Success        | 75%     | 80%     | 83%     | 80%     | 75%     | 0%      |
| Non-Success    | 13%     | 20%     | 17%     | 20%     | 0%      | 0%      |
| Withdrawal     | 13%     | 0%      | 0%      | 0%      | 25%     | 0%      |
| Total Percent  | 100%    | 100%    | 100%    | 100%    | 100%    | 0%      |
| Total Enrolled | 8       | 5       | 6       | 5       | 4       | 0       |