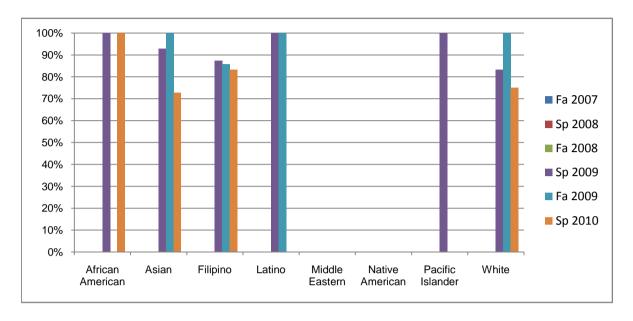

Chabot Success Rates By Ethnicity and Semester Course: PHED 2TI3

|            |                | Fa 2007 | Sp 2008 | Fa 2008 | Sp 2009 | Fa 2009 | Sp 2010 |
|------------|----------------|---------|---------|---------|---------|---------|---------|
| African Ar | nerican        |         |         |         |         |         |         |
|            | Success        | 0%      | 0%      | 0%      | 100%    | 0%      | 100%    |
|            | Non-Success    | 0%      | 0%      | 0%      | 0%      | 0%      | 0%      |
|            | Withdrawal     | 0%      | 0%      | 0%      | 0%      | 0%      | 0%      |
|            | Total Percent  | 0%      | 0%      | 0%      | 100%    | 0%      | 100%    |
|            | Total Enrolled | 0       | 0       | 0       | 1       | 0       | 1       |
| Asian      |                |         |         |         |         |         |         |
|            | Success        | 0%      |         |         | 93%     | 100%    | 73%     |
|            | Non-Success    | 0%      | 0%      | 0%      | 0%      | 0%      | 9%      |
|            | Withdrawal     | 0%      | 0%      | 0%      | 7%      | 0%      | 18%     |
|            | Total Percent  | 0%      | 0%      | 0%      | 100%    | 100%    | 100%    |
|            | Total Enrolled | 0       | 0       | 0       | 14      | 2       | 11      |
| Filipino   |                |         |         |         |         |         |         |
|            | Success        | 0%      |         |         |         |         | 83%     |
|            | Non-Success    | 0%      | 0%      |         |         | 0%      | 17%     |
|            | Withdrawal     | 0%      | 0%      |         |         | 14%     | 0%      |
|            | Total Percent  | 0%      |         |         |         | 100%    | 100%    |
|            | Total Enrolled | 0       | 0       | 0       | 8       | 7       | 6       |
| Latino     |                |         |         |         |         |         |         |
|            | Success        | 0%      | 0%      |         |         | 100%    | 0%      |
|            | Non-Success    | 0%      | 0%      |         |         | 0%      | 0%      |
|            | Withdrawal     | 0%      | 0%      |         |         | 0%      | 100%    |
|            | Total Percent  | 0%      | 0%      |         |         | 100%    | 100%    |
|            | Total Enrolled | 0       | 0       | 0       | 6       | 1       | 2       |
| Middle Ea  | stern          |         |         |         |         |         |         |
|            | Success        | 0%      |         |         |         |         | 0%      |
|            | Non-Success    | 0%      | 0%      |         |         | 0%      | 0%      |
|            | Withdrawal     | 0%      | 0%      | 0%      | 0%      | 0%      | 0%      |

|            | Total Percent  | 0% | 0% | 0% | 0%   | 0%   | 0%   |
|------------|----------------|----|----|----|------|------|------|
|            | Total Enrolled | 0  | 0  | 0  | 0    | 0    | 0    |
| Native Ar  | merican        |    |    |    |      |      |      |
|            | Success        | 0% | 0% | 0% | 0%   | 0%   | 0%   |
|            | Non-Success    | 0% | 0% | 0% | 0%   | 0%   | 0%   |
|            | Withdrawal     | 0% | 0% | 0% | 0%   | 0%   | 0%   |
|            | Total Percent  | 0% | 0% | 0% | 0%   | 0%   | 0%   |
|            | Total Enrolled | 0  | 0  | 0  | 0    | 0    | 0    |
| Pacific Is | lander         |    |    |    |      |      |      |
|            | Success        | 0% | 0% | 0% | 100% | 0%   | 0%   |
|            | Non-Success    | 0% | 0% | 0% | 0%   | 100% | 0%   |
|            | Withdrawal     | 0% | 0% | 0% | 0%   | 0%   | 0%   |
|            | Total Percent  | 0% | 0% | 0% | 100% | 100% | 0%   |
|            | Total Enrolled | 0  | 0  | 0  | 1    | 1    | 0    |
| White      |                |    |    |    |      |      |      |
|            | Success        | 0% | 0% | 0% | 83%  | 100% | 75%  |
|            | Non-Success    | 0% | 0% | 0% | 17%  | 0%   | 0%   |
|            | Withdrawal     | 0% | 0% | 0% | 0%   | 0%   | 25%  |
|            | Total Percent  | 0% | 0% | 0% | 100% | 100% | 100% |
|            | Total Enrolled | 0  | 0  | 0  | 6    | 2    | 4    |