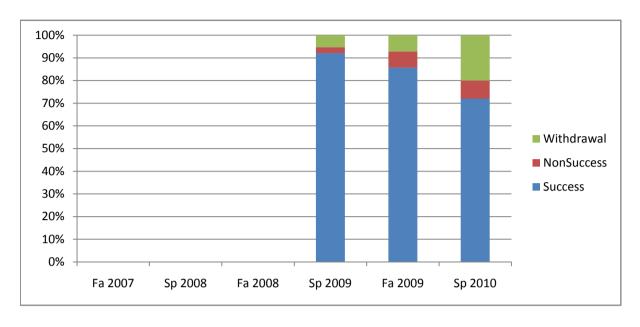

Chabot Success, Non-Success, and Withdrawal Rates By Semester Course: PHED 2TI3

|                | Fa 2007 | Sp 2008 | Fa 2008 | Sp 2009 | Fa 2009 | Sp 2010 |
|----------------|---------|---------|---------|---------|---------|---------|
| Success        | 0%      | 0%      | 0%      | 92%     | 86%     | 72%     |
| Non-Success    | 0%      | 0%      | 0%      | 3%      | 7%      | 8%      |
| Withdrawal     | 0%      | 0%      | 0%      | 5%      | 7%      | 20%     |
| Total Percent  | 0%      | 0%      | 0%      | 100%    | 100%    | 100%    |
| Total Enrolled | 0       | 0       | 0       | 38      | 14      | 25      |