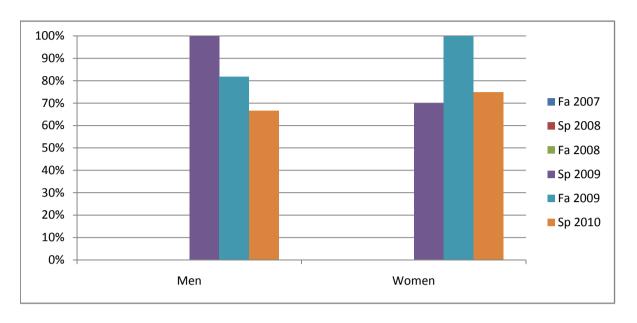

Chabot Success Rates By Gender and Semester Course: PHED 2TI3

|                | Fa 2007 | Sp 2008 | Fa 2008 | Sp 2009 | Fa 2009 | Sp 2010 |
|----------------|---------|---------|---------|---------|---------|---------|
| Men            |         | •       |         | ·       |         |         |
| Success        | 0%      | 0%      | 0%      | 100%    | 82%     | 67%     |
| Non-Success    | 0%      | 0%      | 0%      | 0%      | 9%      | 8%      |
| Withdrawal     | 0%      | 0%      | 0%      | 0%      | 9%      | 25%     |
| Total Percent  | 0%      | 0%      | 0%      | 100%    | 100%    | 100%    |
| Total Enrolled | 0       | 0       | 0       | 27      | 11      | 12      |
| Women          |         |         |         |         |         |         |
| Success        | 0%      | 0%      | 0%      | 70%     | 100%    | 75%     |
| Non-Success    | 0%      | 0%      | 0%      | 10%     | 0%      | 8%      |
| Withdrawal     | 0%      | 0%      | 0%      | 20%     | 0%      | 17%     |
| Total Percent  | 0%      | 0%      | 0%      | 100%    | 100%    | 100%    |
| Total Enrolled | 0       | 0       | 0       | 10      | 2       | 12      |