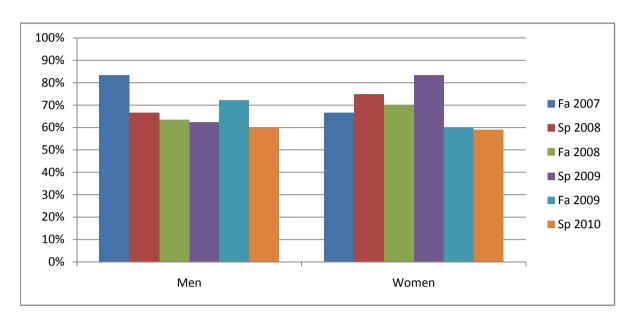

Chabot Success Rates By Gender and Semester Course: PHED 2TKD

|                | Fa 2007 | Sp 2008 | Fa 2008 | Sp 2009 | Fa 2009 | Sp 2010 |
|----------------|---------|---------|---------|---------|---------|---------|
| Men            |         | •       |         | ·       |         | ·       |
| Success        | 83%     | 67%     | 64%     | 63%     | 72%     | 60%     |
| Non-Success    | 0%      | 22%     | 18%     | 22%     | 17%     | 17%     |
| Withdrawal     | 17%     | 11%     | 18%     | 16%     | 11%     | 23%     |
| Total Percent  | 100%    | 100%    | 100%    | 100%    | 100%    | 100%    |
| Total Enrolled | 30      | 27      | 33      | 32      | 36      | 30      |
| Women          |         |         |         |         |         |         |
| Success        | 67%     | 75%     | 70%     | 83%     | 60%     | 59%     |
| Non-Success    | 0%      | 17%     | 20%     | 8%      | 20%     | 18%     |
| Withdrawal     | 33%     | 8%      | 10%     | 8%      | 20%     | 23%     |
| Total Percent  | 100%    | 100%    | 100%    | 100%    | 100%    | 100%    |
| Total Enrolled | 18      | 12      | 20      | 12      | 15      | 22      |