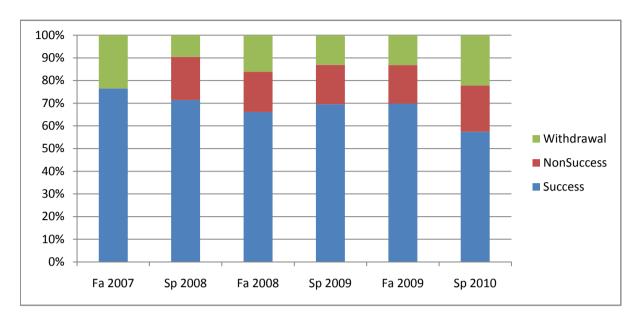

Chabot Success, Non-Success, and Withdrawal Rates By Semester Course: PHED 2TKD

|                | Fa 2007 | Sp 2008 | Fa 2008 | Sp 2009 | Fa 2009 | Sp 2010 |
|----------------|---------|---------|---------|---------|---------|---------|
| Success        | 76%     | 71%     | 66%     | 70%     | 70%     | 57%     |
| Non-Success    | 0%      | 19%     | 18%     | 17%     | 17%     | 20%     |
| Withdrawal     | 24%     | 10%     | 16%     | 13%     | 13%     | 22%     |
| Total Percent  | 100%    | 100%    | 100%    | 100%    | 100%    | 100%    |
| Total Enrolled | 51      | 42      | 56      | 46      | 53      | 54      |