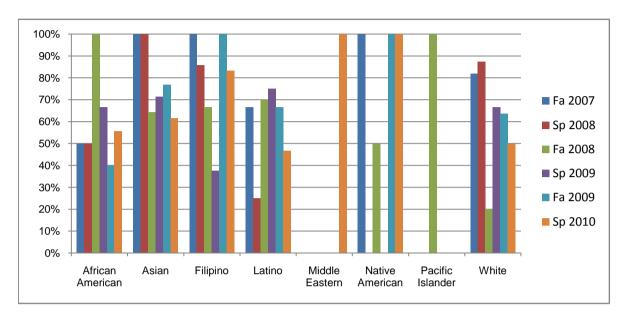

Chabot Success Rates By Ethnicity and Semester Course: PHED 2TKD

|           |                | Fa 2007 | Sp 2008 | Fa 2008 | Sp 2009 | Fa 2009 | Sp 2010 |
|-----------|----------------|---------|---------|---------|---------|---------|---------|
| African A | merican        |         | -       |         | -       |         | -       |
|           | Success        | 50%     | 50%     | 100%    | 67%     | 40%     | 56%     |
|           | Non-Success    | 0%      | 33%     | 0%      | 33%     | 60%     | 11%     |
|           | Withdrawal     | 50%     | 17%     | 0%      | 0%      | 0%      | 33%     |
|           | Total Percent  | 100%    | 100%    | 100%    | 100%    | 100%    | 100%    |
|           | Total Enrolled | 10      | 6       | 2       | 3       | 5       | 9       |
| Asian     |                |         |         |         |         |         |         |
|           | Success        | 100%    | 100%    | 64%     | 71%     | 77%     | 62%     |
|           | Non-Success    | 0%      | 0%      | 14%     | 7%      | 15%     | 15%     |
|           | Withdrawal     | 0%      | 0%      | 21%     | 21%     | 8%      | 23%     |
|           | Total Percent  | 100%    | 100%    | 100%    | 100%    | 100%    | 100%    |
|           | Total Enrolled | 11      | 4       | 14      | 14      | 13      | 13      |
| Filipino  |                |         |         |         |         |         |         |
|           | Success        | 100%    | 86%     | 67%     | 38%     | 100%    | 83%     |
|           | Non-Success    | 0%      | 14%     | 25%     | 50%     | 0%      | 17%     |
|           | Withdrawal     | 0%      | 0%      | 8%      | 13%     | 0%      | 0%      |
|           | Total Percent  | 100%    | 100%    | 100%    | 100%    | 100%    | 100%    |
|           | Total Enrolled | 6       | 7       | 12      | 8       | 8       | 6       |
| Latino    |                |         |         |         |         |         |         |
|           | Success        | 67%     | 25%     | 70%     | 75%     | 67%     | 47%     |
|           | Non-Success    | 0%      | 50%     | 10%     | 13%     | 8%      | 20%     |
|           | Withdrawal     | 33%     | 25%     | 20%     | 13%     | 25%     | 33%     |
|           | Total Percent  | 100%    | 100%    | 100%    | 100%    | 100%    | 100%    |
|           | Total Enrolled | 6       | 8       | 10      | 8       | 12      | 15      |
| Middle Ea | stern          |         |         |         |         |         |         |
|           | Success        | 0%      | 0%      | 0%      | 0%      | 0%      | 100%    |
|           | Non-Success    | 0%      | 0%      | 0%      | 0%      | 0%      | 0%      |
|           | Withdrawal     | 0%      | 0%      | 0%      | 0%      | 0%      | 0%      |

|            | Total Percent  | 0%   | 0%   | 0%   | 0%   | 0%   | 100% |
|------------|----------------|------|------|------|------|------|------|
|            | Total Enrolled | 0    | 0    | 0    | 0    | 0    | 1    |
| Native A   | merican        |      |      |      |      |      |      |
|            | Success        | 100% | 0%   | 50%  | 0%   | 100% | 100% |
|            | Non-Success    | 0%   | 0%   | 50%  | 0%   | 0%   | 0%   |
|            | Withdrawal     | 0%   | 0%   | 0%   | 0%   | 0%   | 0%   |
|            | Total Percent  | 100% | 0%   | 100% | 0%   | 100% | 100% |
|            | Total Enrolled | 1    | 0    | 2    | 0    | 1    | 1    |
| Pacific Is | slander        |      |      |      |      |      |      |
|            | Success        | 0%   | 0%   | 100% | 0%   | 0%   | 0%   |
|            | Non-Success    | 0%   | 0%   | 0%   | 0%   | 0%   | 0%   |
|            | Withdrawal     | 0%   | 100% | 0%   | 0%   | 0%   | 100% |
|            | Total Percent  | 0%   | 100% | 100% | 0%   | 0%   | 100% |
|            | Total Enrolled | 0    | 1    | 2    | 0    | 0    | 1    |
| White      |                |      |      |      |      |      |      |
|            | Success        | 82%  | 88%  | 20%  | 67%  | 64%  | 50%  |
|            | Non-Success    | 0%   | 13%  | 40%  | 17%  | 9%   | 50%  |
|            | Withdrawal     | 18%  | 0%   | 40%  | 17%  | 27%  | 0%   |
|            | Total Percent  | 100% | 100% | 100% | 100% | 100% | 100% |
|            | Total Enrolled | 11   | 8    | 5    | 6    | 11   | 4    |