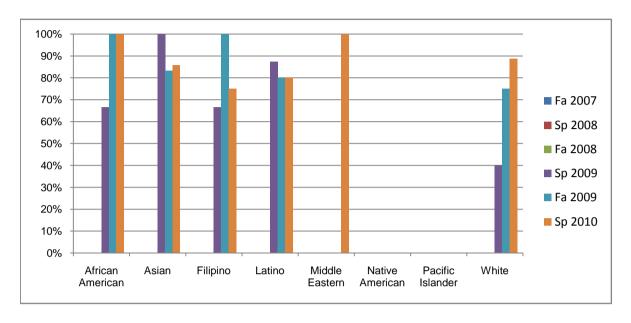

Chabot Success Rates By Ethnicity and Semester Course: PHED 2TNI

|            |                | Fa 2007 | Sp 2008 | Fa 2008 | Sp 2009 | Fa 2009 | Sp 2010 |
|------------|----------------|---------|---------|---------|---------|---------|---------|
| African Ar | nerican        |         |         |         |         |         |         |
|            | Success        | 0%      | 0%      | 0%      | 67%     | 100%    | 100%    |
|            | Non-Success    | 0%      | 0%      | 0%      | 0%      | 0%      | 0%      |
|            | Withdrawal     | 0%      | 0%      | 100%    | 33%     | 0%      | 0%      |
|            | Total Percent  | 0%      | 0%      | 100%    | 100%    | 100%    | 100%    |
|            | Total Enrolled | 0       | 0       | 2       | 3       | 3       | 3       |
| Asian      |                |         |         |         |         |         |         |
|            | Success        | 0%      |         |         | 100%    | 83%     | 86%     |
|            | Non-Success    | 0%      | 0%      | 0%      | 0%      | 17%     | 0%      |
|            | Withdrawal     | 0%      | 0%      | 0%      | 0%      | 0%      | 14%     |
|            | Total Percent  | 0%      | 0%      | 0%      | 100%    | 100%    | 100%    |
|            | Total Enrolled | 0       | 0       | 0       | 10      | 6       | 7       |
| Filipino   |                |         |         |         |         |         |         |
|            | Success        | 0%      |         |         | 67%     | 100%    | 75%     |
|            | Non-Success    | 0%      | 0%      |         | 0%      | 0%      | 0%      |
|            | Withdrawal     | 0%      | 0%      |         | 33%     | 0%      | 25%     |
|            | Total Percent  | 0%      |         |         |         | 100%    | 100%    |
|            | Total Enrolled | 0       | 0       | 0       | 3       | 5       | 8       |
| Latino     |                |         |         |         |         |         |         |
|            | Success        | 0%      | 0%      |         | 88%     | 80%     | 80%     |
|            | Non-Success    | 0%      | 0%      |         | 13%     | 20%     | 0%      |
|            | Withdrawal     | 0%      | 0%      |         | 0%      | 0%      | 20%     |
|            | Total Percent  | 0%      | 0%      | 100%    | 100%    | 100%    | 100%    |
|            | Total Enrolled | 0       | 0       | 1       | 8       | 5       | 5       |
| Middle Ea  | stern          |         |         |         |         |         |         |
|            | Success        | 0%      |         |         |         |         |         |
|            | Non-Success    | 0%      | 0%      |         | 0%      | 0%      | 0%      |
|            | Withdrawal     | 0%      | 0%      | 0%      | 0%      | 0%      | 0%      |

|            | Total Percent  | 0% | 0% | 0% | 0%   | 0%   | 100% |
|------------|----------------|----|----|----|------|------|------|
|            | Total Enrolled | 0  | 0  | 0  | 0    | 0    | 1    |
| Native Ar  | merican        |    |    |    |      |      |      |
|            | Success        | 0% | 0% | 0% | 0%   | 0%   | 0%   |
|            | Non-Success    | 0% | 0% | 0% | 0%   | 0%   | 0%   |
|            | Withdrawal     | 0% | 0% | 0% | 0%   | 0%   | 0%   |
|            | Total Percent  | 0% | 0% | 0% | 0%   | 0%   | 0%   |
|            | Total Enrolled | 0  | 0  | 0  | 0    | 0    | 0    |
| Pacific Is | lander         |    |    |    |      |      |      |
|            | Success        | 0% | 0% | 0% | 0%   | 0%   | 0%   |
|            | Non-Success    | 0% | 0% | 0% | 0%   | 100% | 0%   |
|            | Withdrawal     | 0% | 0% | 0% | 0%   | 0%   | 0%   |
|            | Total Percent  | 0% | 0% | 0% | 0%   | 100% | 0%   |
|            | Total Enrolled | 0  | 0  | 0  | 0    | 1    | 0    |
| White      |                |    |    |    |      |      |      |
|            | Success        | 0% | 0% | 0% | 40%  | 75%  | 89%  |
|            | Non-Success    | 0% | 0% | 0% | 0%   | 0%   | 11%  |
|            | Withdrawal     | 0% | 0% | 0% | 60%  | 25%  | 0%   |
|            | Total Percent  | 0% | 0% | 0% | 100% | 100% | 100% |
|            | Total Enrolled | 0  | 0  | 0  | 5    | 4    | 9    |