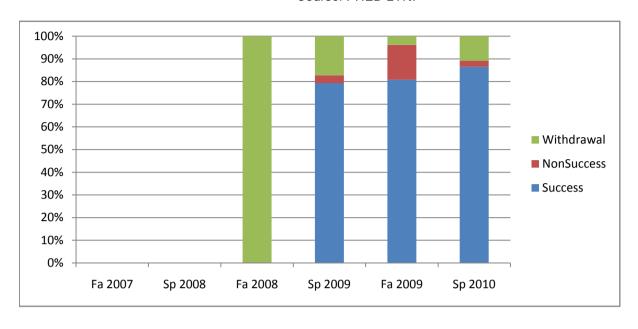

Chabot Success, Non-Success, and Withdrawal Rates By Semester Course: PHED 2TNI

|                | Fa 2007 | Sp 2008 | Fa 2008 | Sp 2009 | Fa 2009 | Sp 2010 |
|----------------|---------|---------|---------|---------|---------|---------|
| Success        | 0%      | 0%      | 0%      | 79%     | 81%     | 86%     |
| Non-Success    | 0%      | 0%      | 0%      | 3%      | 15%     | 3%      |
| Withdrawal     | 0%      | 0%      | 100%    | 17%     | 4%      | 11%     |
| Total Percent  | 0%      | 0%      | 100%    | 100%    | 100%    | 100%    |
| Total Enrolled | 0       | 0       | 3       | 29      | 26      | 37      |