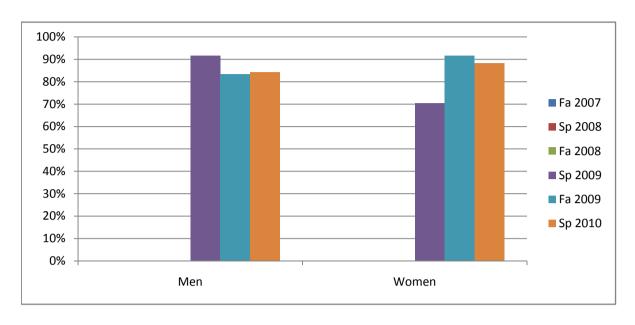

Chabot Success Rates By Gender and Semester Course: PHED 2TNI

|                | Fa 2007 | Sp 2008 | Fa 2008 | Sp 2009 | Fa 2009 | Sp 2010 |
|----------------|---------|---------|---------|---------|---------|---------|
| Men            |         | •       |         | •       |         | •       |
| Success        | 0%      | 0%      | 0%      | 92%     | 83%     | 84%     |
| Non-Success    | 0%      | 0%      | 0%      | 0%      | 8%      | 0%      |
| Withdrawal     | 0%      | 0%      | 100%    | 8%      | 8%      | 16%     |
| Total Percent  | 0%      | 0%      | 100%    | 100%    | 100%    | 100%    |
| Total Enrolled | 0       | 0       | 2       | 12      | 12      | 19      |
| Women          |         |         |         |         |         |         |
| Success        | 0%      | 0%      | 0%      | 71%     | 92%     | 88%     |
| Non-Success    | 0%      | 0%      | 0%      | 6%      | 8%      | 6%      |
| Withdrawal     | 0%      | 0%      | 100%    | 24%     | 0%      | 6%      |
| Total Percent  | 0%      | 0%      | 100%    | 100%    | 100%    | 100%    |
| Total Enrolled | 0       | 0       | 1       | 17      | 12      | 17      |