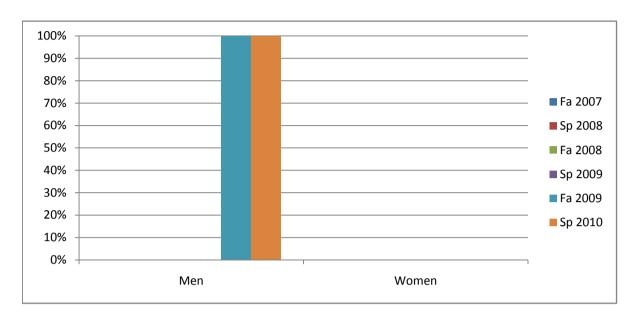

Chabot Success Rates By Gender and Semester Course: PHED 2TNT

|                | Fa 2007 | Sp 2008 | Fa 2008 | Sp 2009 | Fa 2009 | Sp 2010 |
|----------------|---------|---------|---------|---------|---------|---------|
| Men            |         | •       |         | ·       |         |         |
| Success        | 0%      | 0%      | 0%      | 0%      | 100%    | 100%    |
| Non-Success    | 0%      | 0%      | 0%      | 0%      | 0%      | 0%      |
| Withdrawal     | 0%      | 0%      | 0%      | 0%      | 0%      | 0%      |
| Total Percent  | 0%      | 0%      | 0%      | 0%      | 100%    | 100%    |
| Total Enrolled | 0       | 0       | 0       | 0       | 3       | 3       |
| Women          |         |         |         |         |         |         |
| Success        | 0%      | 0%      | 0%      | 0%      | 0%      | 0%      |
| Non-Success    | 0%      | 0%      | 0%      | 0%      | 0%      | 0%      |
| Withdrawal     | 0%      | 0%      | 0%      | 0%      | 0%      | 100%    |
| Total Percent  | 0%      | 0%      | 0%      | 0%      | 0%      | 100%    |
| Total Enrolled | 0       | 0       | 0       | 0       | 0       | 1       |