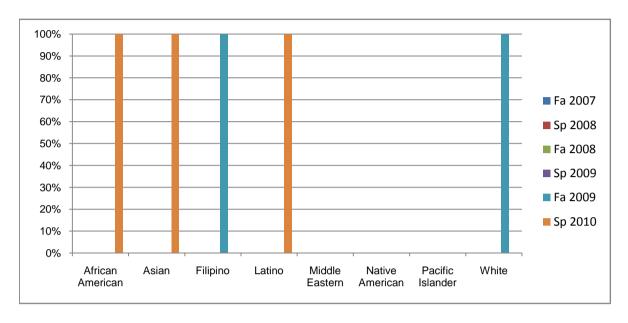

Chabot Success Rates By Ethnicity and Semester Course: PHED 2TNT

|                  | Fa 2007 | Sp 2008 | Fa 2008 | Sp 2009 | Fa 2009 | Sp 2010 |
|------------------|---------|---------|---------|---------|---------|---------|
| African American |         |         |         |         |         |         |
| Success          | 0%      | 0%      | 0%      | 0%      | 0%      | 100%    |
| Non-Success      | 0%      | 0%      | 0%      | 0%      | 0%      | 0%      |
| Withdrawal       | 0%      | 0%      | 0%      | 0%      | 0%      | 0%      |
| Total Percent    | 0%      | 0%      | 0%      | 0%      | 0%      | 100%    |
| Total Enrolled   | 0       | 0       | 0       | 0       | 0       | 1       |
| Asian            |         |         |         |         |         |         |
| Success          | 0%      | 0%      | 0%      | 0%      | 0%      | 100%    |
| Non-Success      | 0%      | 0%      | 0%      | 0%      | 0%      | 0%      |
| Withdrawal       | 0%      | 0%      | 0%      | 0%      | 0%      | 0%      |
| Total Percent    | 0%      | 0%      | 0%      | 0%      | 0%      | 100%    |
| Total Enrolled   | 0       | 0       | 0       | 0       | 0       | 1       |
| Filipino         |         |         |         |         |         |         |
| Success          | 0%      | 0%      | 0%      | 0%      | 100%    | 0%      |
| Non-Success      | 0%      | 0%      | 0%      | 0%      | 0%      | 0%      |
| Withdrawal       | 0%      | 0%      | 0%      | 0%      | 0%      | 0%      |
| Total Percent    | 0%      | 0%      | 0%      | 0%      | 100%    | 0%      |
| Total Enrolled   | 0       | 0       | 0       | 0       | 2       | 0       |
| Latino           |         |         |         |         |         |         |
| Success          | 0%      | 0%      | 0%      | 0%      | 0%      | 100%    |
| Non-Success      | 0%      | 0%      | 0%      | 0%      | 0%      | 0%      |
| Withdrawal       | 0%      | 0%      | 0%      | 0%      | 0%      | 0%      |
| Total Percent    | 0%      | 0%      | 0%      | 0%      | 0%      | 100%    |
| Total Enrolled   | 0       | 0       | 0       | 0       | 0       | 1       |
| Middle Eastern   |         |         |         |         |         |         |
| Success          | 0%      | 0%      | 0%      | 0%      | 0%      | 0%      |
| Non-Success      | 0%      | 0%      | 0%      | 0%      | 0%      | 0%      |
| Withdrawal       | 0%      | 0%      | 0%      | 0%      | 0%      | 0%      |

|            | Total Percent  | 0% | 0% | 0% | 0% | 0%   | 0%   |
|------------|----------------|----|----|----|----|------|------|
|            | Total Enrolled | 0  | 0  | 0  | 0  | 0    | 0    |
| Native A   | merican        |    |    |    |    |      |      |
|            | Success        | 0% | 0% | 0% | 0% | 0%   | 0%   |
|            | Non-Success    | 0% | 0% | 0% | 0% | 0%   | 0%   |
|            | Withdrawal     | 0% | 0% | 0% | 0% | 0%   | 0%   |
|            | Total Percent  | 0% | 0% | 0% | 0% | 0%   | 0%   |
|            | Total Enrolled | 0  | 0  | 0  | 0  | 0    | 0    |
| Pacific Is | lander         |    |    |    |    |      |      |
|            | Success        | 0% | 0% | 0% | 0% | 0%   | 0%   |
|            | Non-Success    | 0% | 0% | 0% | 0% | 0%   | 0%   |
|            | Withdrawal     | 0% | 0% | 0% | 0% | 0%   | 0%   |
|            | Total Percent  | 0% | 0% | 0% | 0% | 0%   | 0%   |
|            | Total Enrolled | 0  | 0  | 0  | 0  | 0    | 0    |
| White      |                |    |    |    |    |      |      |
|            | Success        | 0% | 0% | 0% | 0% | 100% | 0%   |
|            | Non-Success    | 0% | 0% | 0% | 0% | 0%   | 0%   |
|            | Withdrawal     | 0% | 0% | 0% | 0% | 0%   | 100% |
|            | Total Percent  | 0% | 0% | 0% | 0% | 100% | 100% |
|            | Total Enrolled | 0  | 0  | 0  | 0  | 1    | 1    |