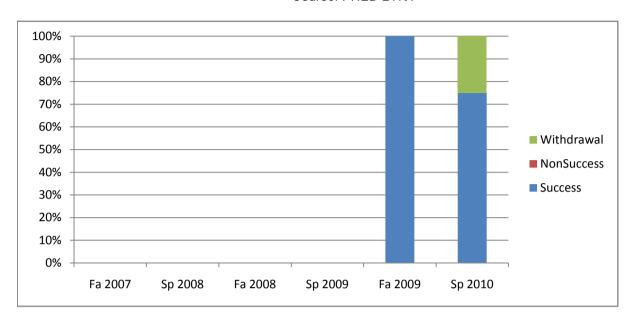

Chabot Success, Non-Success, and Withdrawal Rates By Semester Course: PHED 2TNT

|                | Fa 2007 | Sp 2008 | Fa 2008 | Sp 2009 | Fa 2009 | Sp 2010 |
|----------------|---------|---------|---------|---------|---------|---------|
| Success        | 0%      | 0%      | 0%      | 0%      | 100%    | 75%     |
| Non-Success    | 0%      | 0%      | 0%      | 0%      | 0%      | 0%      |
| Withdrawal     | 0%      | 0%      | 0%      | 0%      | 0%      | 25%     |
| Total Percent  | 0%      | 0%      | 0%      | 0%      | 100%    | 100%    |
| Total Enrolled | 0       | 0       | 0       | 0       | 4       | 4       |