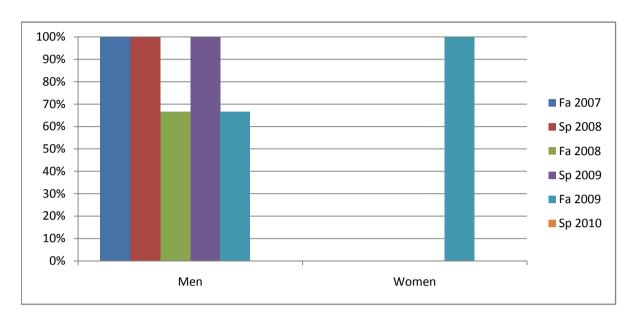

Chabot Success Rates By Gender and Semester Course: PHED 2TRB

|                | Fa 2007 | Sp 2008 | Fa 2008 | Sp 2009 | Fa 2009 | Sp 2010 |
|----------------|---------|---------|---------|---------|---------|---------|
| Men            |         | •       |         | •       |         | •       |
| Success        | 100%    | 100%    | 67%     | 100%    | 67%     | 0%      |
| Non-Success    | 0%      | 0%      | 0%      | 0%      | 0%      | 0%      |
| Withdrawal     | 0%      | 0%      | 33%     | 0%      | 33%     | 0%      |
| Total Percent  | 100%    | 100%    | 100%    | 100%    | 100%    | 0%      |
| Total Enrolled | 2       | 6       | 3       | 1       | 3       | 0       |
| Women          |         |         |         |         |         |         |
| Success        | 0%      | 0%      | 0%      | 0%      | 100%    | 0%      |
| Non-Success    | 0%      | 0%      | 0%      | 0%      | 0%      | 0%      |
| Withdrawal     | 0%      | 0%      | 0%      | 0%      | 0%      | 0%      |
| Total Percent  | 0%      | 0%      | 0%      | 0%      | 100%    | 0%      |
| Total Enrolled | 0       | 0       | 0       | 0       | 1       | 0       |