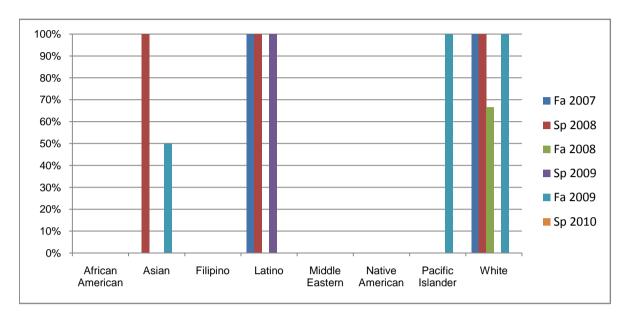

Chabot Success Rates By Ethnicity and Semester Course: PHED 2TRB

|                  |                | Fa 2007 | Sp 2008 | Fa 2008 | Sp 2009 | Fa 2009 | Sp 2010 |
|------------------|----------------|---------|---------|---------|---------|---------|---------|
| African American |                |         |         |         |         |         |         |
|                  | Success        | 0%      | 0%      | 0%      | 0%      | 0%      | 0%      |
|                  | Non-Success    | 0%      | 0%      | 0%      | 0%      | 0%      | 0%      |
|                  | Withdrawal     | 0%      | 0%      | 0%      | 0%      | 0%      | 0%      |
|                  | Total Percent  | 0%      | 0%      | 0%      | 0%      | 0%      | 0%      |
|                  | Total Enrolled | 0       | 0       | 0       | 0       | 0       | 0       |
| Asian            |                |         |         |         |         |         |         |
|                  | Success        | 0%      |         | 0%      | 0%      |         | 0%      |
|                  | Non-Success    | 0%      | 0%      | 0%      | 0%      | 0%      | 0%      |
|                  | Withdrawal     | 0%      | 0%      | 0%      | 0%      | 50%     | 0%      |
|                  | Total Percent  | 0%      | 100%    | 0%      | 0%      | 100%    | 0%      |
|                  | Total Enrolled | 0       | 2       | 0       | 0       | 2       | 0       |
| Filipino         |                |         |         |         |         |         |         |
|                  | Success        | 0%      | 0%      | 0%      | 0%      | 0%      | 0%      |
|                  | Non-Success    | 0%      |         |         |         | 0%      | 0%      |
|                  | Withdrawal     | 0%      | 0%      | 0%      | 0%      | 0%      | 0%      |
|                  | Total Percent  | 0%      |         |         | 0%      |         |         |
|                  | Total Enrolled | 0       | 0       | 0       | 0       | 0       | 0       |
| Latino           |                |         |         |         |         |         |         |
|                  | Success        | 100%    | 100%    | 0%      |         |         |         |
|                  | Non-Success    | 0%      |         | 0%      |         |         |         |
|                  | Withdrawal     | 0%      |         | 0%      |         |         |         |
|                  | Total Percent  | 100%    | 100%    | 0%      | 100%    | 0%      | 0%      |
|                  | Total Enrolled | 1       | 1       | 0       | 1       | 0       | 0       |
| Middle Ea        | stern          |         |         |         |         |         |         |
|                  | Success        | 0%      |         | 0%      |         |         |         |
|                  | Non-Success    | 0%      | 0%      | 0%      | 0%      |         | 0%      |
|                  | Withdrawal     | 0%      | 0%      | 0%      | 0%      | 0%      | 0%      |

|            | Total Percent  | 0%   | 0%   | 0%   | 0% | 0%   | 0% |
|------------|----------------|------|------|------|----|------|----|
|            | Total Enrolled | 0    | 0    | 0    | 0  | 0    | 0  |
| Native A   | merican        |      |      |      |    |      |    |
|            | Success        | 0%   | 0%   | 0%   | 0% | 0%   | 0% |
|            | Non-Success    | 0%   | 0%   | 0%   | 0% | 0%   | 0% |
|            | Withdrawal     | 0%   | 0%   | 0%   | 0% | 0%   | 0% |
|            | Total Percent  | 0%   | 0%   | 0%   | 0% | 0%   | 0% |
|            | Total Enrolled | 0    | 0    | 0    | 0  | 0    | 0  |
| Pacific Is | lander         |      |      |      |    |      |    |
|            | Success        | 0%   | 0%   | 0%   | 0% | 100% | 0% |
|            | Non-Success    | 0%   | 0%   | 0%   | 0% | 0%   | 0% |
|            | Withdrawal     | 0%   | 0%   | 0%   | 0% | 0%   | 0% |
|            | Total Percent  | 0%   | 0%   | 0%   | 0% | 100% | 0% |
|            | Total Enrolled | 0    | 0    | 0    | 0  | 1    | 0  |
| White      |                |      |      |      |    |      |    |
|            | Success        | 100% | 100% | 67%  | 0% | 100% | 0% |
|            | Non-Success    | 0%   | 0%   | 0%   | 0% | 0%   | 0% |
|            | Withdrawal     | 0%   | 0%   | 33%  | 0% | 0%   | 0% |
|            | Total Percent  | 100% | 100% | 100% | 0% | 100% | 0% |
|            | Total Enrolled | 1    | 3    | 3    | 0  | 1    | 0  |