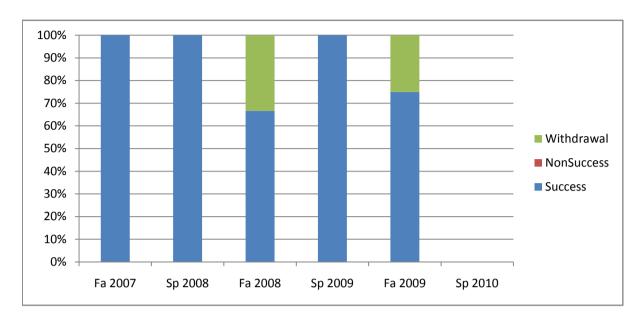

Chabot Success, Non-Success, and Withdrawal Rates By Semester Course: PHED 2TRB

|                | Fa 2007 | Sp 2008 | Fa 2008 | Sp 2009 | Fa 2009 | Sp 2010 |
|----------------|---------|---------|---------|---------|---------|---------|
| Success        | 100%    | 100%    | 67%     | 100%    | 75%     | 0%      |
| Non-Success    | 0%      | 0%      | 0%      | 0%      | 0%      | 0%      |
| Withdrawal     | 0%      | 0%      | 33%     | 0%      | 25%     | 0%      |
| Total Percent  | 100%    | 100%    | 100%    | 100%    | 100%    | 0%      |
| Total Enrolled | 2       | 6       | 3       | 1       | 4       | 0       |