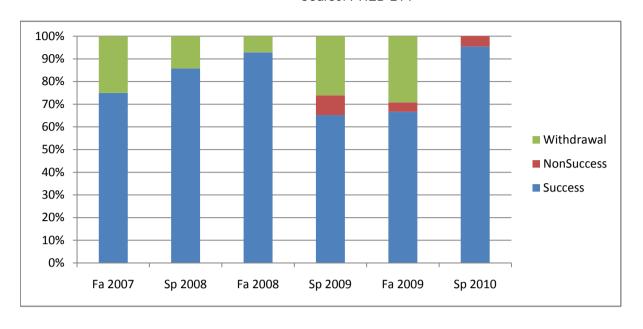

Chabot Success, Non-Success, and Withdrawal Rates By Semester Course: PHED 2TT

|                | Fa 2007 | Sp 2008 | Fa 2008 | Sp 2009 | Fa 2009 | Sp 2010 |
|----------------|---------|---------|---------|---------|---------|---------|
| Success        | 75%     | 86%     | 93%     | 65%     | 67%     | 95%     |
| Non-Success    | 0%      | 0%      | 0%      | 9%      | 4%      | 5%      |
| Withdrawal     | 25%     | 14%     | 7%      | 26%     | 29%     | 0%      |
| Total Percent  | 100%    | 100%    | 100%    | 100%    | 100%    | 100%    |
| Total Enrolled | 16      | 14      | 14      | 23      | 24      | 22      |