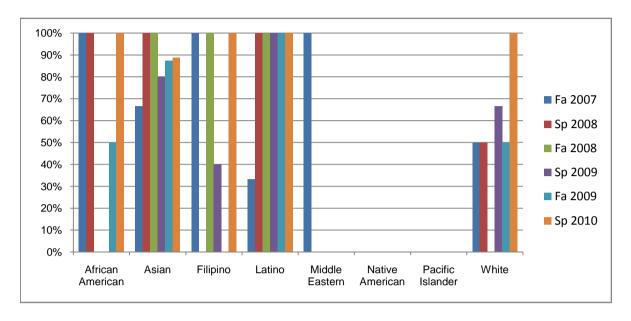

Chabot Success Rates By Ethnicity and Semester Course: PHED 2TT

|                  | Fa 2007 | Sp 2008 | Fa 2008 | Sp 2009 | Fa 2009 | Sp 2010 |
|------------------|---------|---------|---------|---------|---------|---------|
| African American |         |         |         |         |         |         |
| Success          | 100%    | 100%    | 0%      | 0%      | 50%     | 100%    |
| Non-Success      | 0%      | 0%      | 0%      | 0%      | 0%      | 0%      |
| Withdrawal       | 0%      | 0%      | 0%      | 0%      | 50%     | 0%      |
| Total Percent    | 100%    | 100%    | 0%      | 0%      | 100%    | 100%    |
| Total Enrolled   | 2       | 1       | 0       | 0       | 4       | 2       |
| Asian            |         |         |         |         |         |         |
| Success          | 67%     | 100%    | 100%    | 80%     | 88%     | 89%     |
| Non-Success      | 0%      | 0%      | 0%      | 10%     | 0%      | 11%     |
| Withdrawal       | 33%     | 0%      | 0%      | 10%     | 13%     | 0%      |
| Total Percent    | 100%    | 100%    | 100%    | 100%    | 100%    | 100%    |
| Total Enrolled   | 3       | 8       | 8       | 10      | 8       | 9       |
| Filipino         |         |         |         |         |         |         |
| Success          | 100%    | 0%      | 100%    | 40%     | 0%      | 100%    |
| Non-Success      | 0%      | 0%      | 0%      | 20%     | 0%      | 0%      |
| Withdrawal       | 0%      | 100%    | 0%      | 40%     | 0%      | 0%      |
| Total Percent    | 100%    | 100%    | 100%    | 100%    | 0%      | 100%    |
| Total Enrolled   | 3       | 1       | 1       | 5       | 0       | 2       |
| Latino           |         |         |         |         |         |         |
| Success          | 33%     | 100%    | 100%    | 100%    | 100%    | 100%    |
| Non-Success      | 0%      | 0%      | 0%      | 0%      | 0%      | 0%      |
| Withdrawal       | 67%     | 0%      | 0%      | 0%      | 0%      | 0%      |
| Total Percent    | 100%    | 100%    | 100%    | 100%    | 100%    | 100%    |
| Total Enrolled   | 3       | 2       | 3       | 2       | 2       | 4       |
| Middle Eastern   |         |         |         |         |         |         |
| Success          | 100%    | 0%      | 0%      | 0%      | 0%      | 0%      |
| Non-Success      | 0%      | 0%      | 0%      | 0%      | 0%      | 0%      |
| Withdrawal       | 0%      | 0%      | 0%      | 0%      | 0%      | 0%      |

|            | Total Percent  | 100% | 0%   | 0%   | 0%   | 0%   | 0%   |
|------------|----------------|------|------|------|------|------|------|
|            | Total Enrolled | 1    | 0    | 0    | 0    | 0    | 0    |
| Native A   | merican        |      |      |      |      |      |      |
|            | Success        | 0%   | 0%   | 0%   | 0%   | 0%   | 0%   |
|            | Non-Success    | 0%   | 0%   | 0%   | 0%   | 0%   | 0%   |
|            | Withdrawal     | 0%   | 0%   | 0%   | 0%   | 0%   | 0%   |
|            | Total Percent  | 0%   | 0%   | 0%   | 0%   | 0%   | 0%   |
|            | Total Enrolled | 0    | 0    | 0    | 0    | 0    | 0    |
| Pacific Is | lander         |      |      |      |      |      |      |
|            | Success        | 0%   | 0%   | 0%   | 0%   | 0%   | 0%   |
|            | Non-Success    | 0%   | 0%   | 0%   | 0%   | 0%   | 0%   |
|            | Withdrawal     | 0%   | 0%   | 100% | 100% | 0%   | 0%   |
|            | Total Percent  | 0%   | 0%   | 100% | 100% | 0%   | 0%   |
|            | Total Enrolled | 0    | 0    | 1    | 2    | 0    | 0    |
| White      |                |      |      |      |      |      |      |
|            | Success        | 50%  | 50%  | 0%   | 67%  | 50%  | 100% |
|            | Non-Success    | 0%   | 0%   | 0%   | 0%   | 10%  | 0%   |
|            | Withdrawal     | 50%  | 50%  | 0%   | 33%  | 40%  | 0%   |
|            | Total Percent  | 100% | 100% | 0%   | 100% | 100% | 100% |
|            | Total Enrolled | 2    | 2    | 0    | 3    | 10   | 5    |