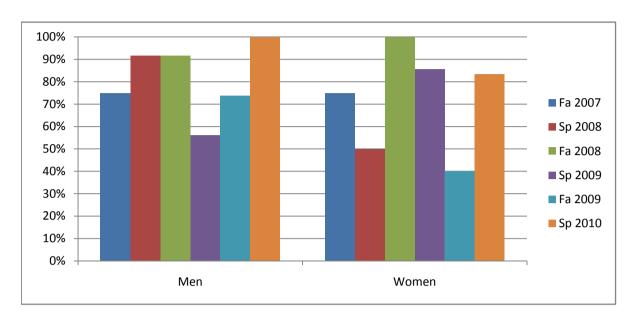

Chabot Success Rates By Gender and Semester Course: PHED 2TT

|                | Fa 2007 | Sp 2008 | Fa 2008 | Sp 2009 | Fa 2009 | Sp 2010 |
|----------------|---------|---------|---------|---------|---------|---------|
| Men            |         | •       |         | •       |         |         |
| Success        | 75%     | 92%     | 92%     | 56%     | 74%     | 100%    |
| Non-Success    | 0%      | 0%      | 0%      | 6%      | 5%      | 0%      |
| Withdrawal     | 25%     | 8%      | 8%      | 38%     | 21%     | 0%      |
| Total Percent  | 100%    | 100%    | 100%    | 100%    | 100%    | 100%    |
| Total Enrolled | 12      | 12      | 12      | 16      | 19      | 16      |
| Women          |         |         |         |         |         |         |
| Success        | 75%     | 50%     | 100%    | 86%     | 40%     | 83%     |
| Non-Success    | 0%      | 0%      | 0%      | 14%     | 0%      | 17%     |
| Withdrawal     | 25%     | 50%     | 0%      | 0%      | 60%     | 0%      |
| Total Percent  | 100%    | 100%    | 100%    | 100%    | 100%    | 100%    |
| Total Enrolled | 4       | 2       | 2       | 7       | 5       | 6       |