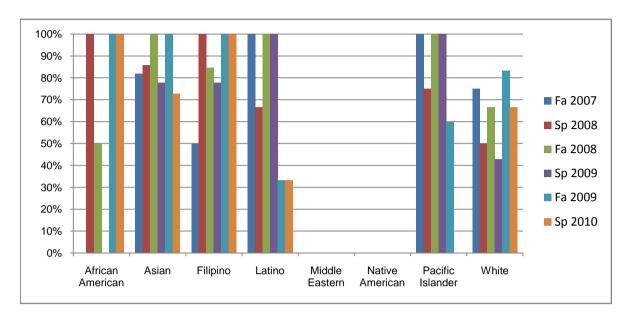

Chabot Success Rates By Ethnicity and Semester Course: PHED 2VBI

|                |                | Fa 2007 | Sp 2008 | Fa 2008 | Sp 2009 | Fa 2009 | Sp 2010 |
|----------------|----------------|---------|---------|---------|---------|---------|---------|
| African Ar     | merican        |         |         |         |         |         |         |
|                | Success        | 0%      | 100%    | 50%     | 0%      | 100%    | 100%    |
|                | Non-Success    | 0%      | 0%      | 0%      | 80%     | 0%      | 0%      |
|                | Withdrawal     | 100%    | 0%      | 50%     | 20%     | 0%      | 0%      |
|                | Total Percent  | 100%    | 100%    | 100%    | 100%    | 100%    | 100%    |
|                | Total Enrolled | 1       | 2       | 2       | 5       | 3       | 2       |
| Asian          |                |         |         |         |         |         |         |
|                | Success        | 82%     | 86%     | 100%    | 78%     | 100%    | 73%     |
|                | Non-Success    | 9%      | 14%     | 0%      | 22%     | 0%      | 27%     |
|                | Withdrawal     | 9%      | 0%      | 0%      | 0%      | 0%      | 0%      |
|                | Total Percent  | 100%    | 100%    | 100%    | 100%    | 100%    | 100%    |
|                | Total Enrolled | 11      | 7       | 4       | 9       | 3       | 11      |
| Filipino       |                |         |         |         |         |         |         |
|                | Success        | 50%     | 100%    | 85%     | 78%     | 100%    | 100%    |
|                | Non-Success    | 50%     | 0%      | 15%     | 22%     | 0%      | 0%      |
|                | Withdrawal     | 0%      | 0%      | 0%      | 0%      | 0%      | 0%      |
|                | Total Percent  | 100%    | 100%    | 100%    | 100%    | 100%    | 100%    |
|                | Total Enrolled | 2       | 4       | 13      | 9       | 8       | 10      |
| Latino         |                |         |         |         |         |         |         |
|                | Success        | 100%    | 67%     |         | 100%    | 33%     | 33%     |
|                | Non-Success    | 0%      | 0%      |         |         | 33%     | 17%     |
|                | Withdrawal     | 0%      | 33%     |         |         | 33%     | 50%     |
|                | Total Percent  | 100%    | 100%    | 100%    | 100%    | 100%    | 100%    |
|                | Total Enrolled | 1       | 6       | 5       | 2       | 6       | 6       |
| Middle Eastern |                |         |         |         |         |         |         |
|                | Success        | 0%      | 0%      |         |         | 0%      | 0%      |
|                | Non-Success    | 0%      | 0%      | 0%      | 0%      | 0%      | 0%      |
|                | Withdrawal     | 0%      | 0%      | 0%      | 0%      | 0%      | 0%      |

|             | Total Percent  | 0%   | 0%   | 0%   | 0%   | 0%   | 0%   |
|-------------|----------------|------|------|------|------|------|------|
|             | Total Enrolled | 0    | 0    | 0    | 0    | 0    | 0    |
| Native Ar   | nerican        |      |      |      |      |      |      |
|             | Success        | 0%   | 0%   | 0%   | 0%   | 0%   | 0%   |
|             | Non-Success    | 100% | 0%   | 0%   | 0%   | 0%   | 0%   |
|             | Withdrawal     | 0%   | 0%   | 0%   | 0%   | 0%   | 0%   |
|             | Total Percent  | 100% | 0%   | 0%   | 0%   | 0%   | 0%   |
|             | Total Enrolled | 1    | 0    | 0    | 0    | 0    | 0    |
| Pacific Isl | ander          |      |      |      |      |      |      |
|             | Success        | 100% | 75%  | 100% | 100% | 60%  | 0%   |
|             | Non-Success    | 0%   | 25%  | 0%   | 0%   | 40%  | 0%   |
|             | Withdrawal     | 0%   | 0%   | 0%   | 0%   | 0%   | 0%   |
|             | Total Percent  | 100% | 100% | 100% | 100% | 100% | 0%   |
|             | Total Enrolled | 1    | 4    | 1    | 1    | 5    | 0    |
| White       |                |      |      |      |      |      |      |
|             | Success        | 75%  | 50%  | 67%  | 43%  | 83%  | 67%  |
|             | Non-Success    | 25%  | 0%   | 17%  | 14%  | 0%   | 33%  |
|             | Withdrawal     | 0%   | 50%  | 17%  | 43%  | 17%  | 0%   |
|             | Total Percent  | 100% | 100% | 100% | 100% | 100% | 100% |
|             | Total Enrolled | 4    | 6    | 6    | 7    | 6    | 3    |