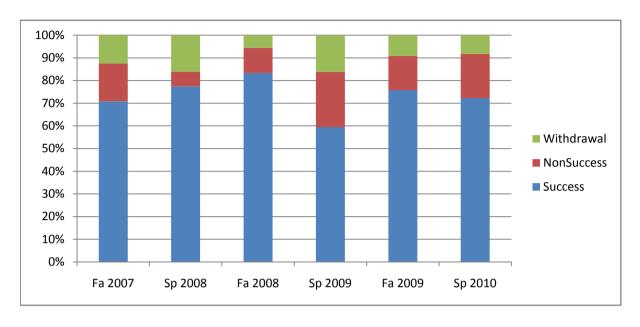

Chabot Success, Non-Success, and Withdrawal Rates By Semester Course: PHED 2VBI

|                | Fa 2007 | Sp 2008 | Fa 2008 | Sp 2009 | Fa 2009 | Sp 2010 |
|----------------|---------|---------|---------|---------|---------|---------|
| Success        | 71%     | 77%     | 83%     | 59%     | 76%     | 72%     |
| Non-Success    | 17%     | 6%      | 11%     | 24%     | 15%     | 19%     |
| Withdrawal     | 13%     | 16%     | 6%      | 16%     | 9%      | 8%      |
| Total Percent  | 100%    | 100%    | 100%    | 100%    | 100%    | 100%    |
| Total Enrolled | 24      | 31      | 36      | 37      | 33      | 36      |