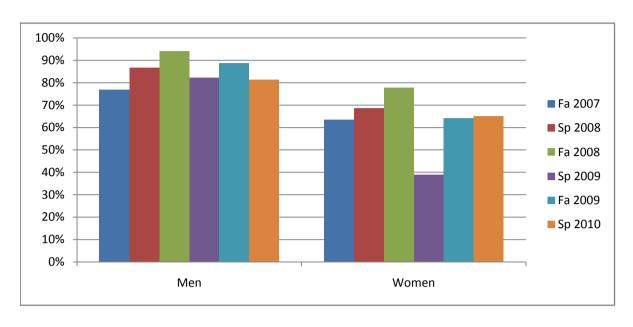

Chabot Success Rates By Gender and Semester Course: PHED 2VBI

|                | Fa 2007 | Sp 2008 | Fa 2008 | Sp 2009 | Fa 2009 | Sp 2010 |
|----------------|---------|---------|---------|---------|---------|---------|
| Men            |         | •       |         | •       |         |         |
| Success        | 77%     | 87%     | 94%     | 82%     | 89%     | 81%     |
| Non-Success    | 15%     | 7%      | 0%      | 18%     | 11%     | 19%     |
| Withdrawal     | 8%      | 7%      | 6%      | 0%      | 0%      | 0%      |
| Total Percent  | 100%    | 100%    | 100%    | 100%    | 100%    | 100%    |
| Total Enrolled | 13      | 15      | 17      | 17      | 18      | 16      |
| Women          |         |         |         |         |         |         |
| Success        | 64%     | 69%     | 78%     | 39%     | 64%     | 65%     |
| Non-Success    | 18%     | 6%      | 17%     | 33%     | 14%     | 20%     |
| Withdrawal     | 18%     | 25%     | 6%      | 28%     | 21%     | 15%     |
| Total Percent  | 100%    | 100%    | 100%    | 100%    | 100%    | 100%    |
| Total Enrolled | 11      | 16      | 18      | 18      | 14      | 20      |