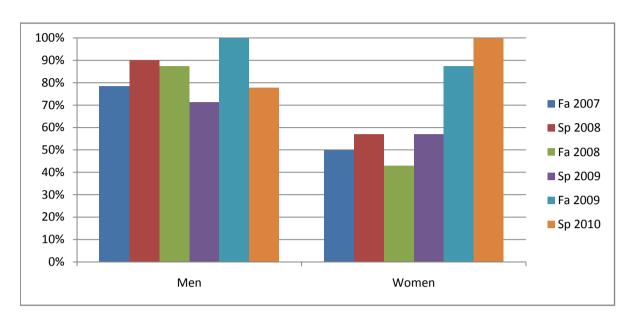

Chabot Success Rates By Gender and Semester Course: PHED 2VBT

|                | Fa 2007 | Sp 2008 | Fa 2008 | Sp 2009 | Fa 2009 | Sp 2010 |
|----------------|---------|---------|---------|---------|---------|---------|
| Men            |         | •       |         | •       |         |         |
| Success        | 79%     | 90%     | 88%     | 71%     | 100%    | 78%     |
| Non-Success    | 21%     | 0%      | 13%     | 14%     | 0%      | 22%     |
| Withdrawal     | 0%      | 10%     | 0%      | 14%     | 0%      | 0%      |
| Total Percent  | 100%    | 100%    | 100%    | 100%    | 100%    | 100%    |
| Total Enrolled | 14      | 10      | 8       | 7       | 6       | 9       |
| Women          |         |         |         |         |         |         |
| Success        | 50%     | 57%     | 43%     | 57%     | 88%     | 100%    |
| Non-Success    | 33%     | 0%      | 29%     | 14%     | 13%     | 0%      |
| Withdrawal     | 17%     | 43%     | 29%     | 29%     | 0%      | 0%      |
| Total Percent  | 100%    | 100%    | 100%    | 100%    | 100%    | 100%    |
| Total Enrolled | 12      | 7       | 7       | 7       | 8       | 4       |