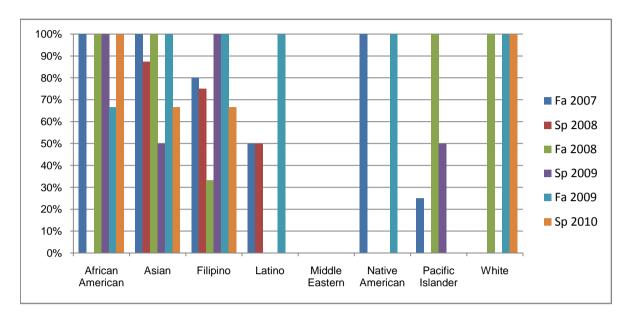

Chabot Success Rates By Ethnicity and Semester Course: PHED 2VBT

|            |                | Fa 2007 | Sp 2008 | Fa 2008 | Sp 2009 | Fa 2009 | Sp 2010 |
|------------|----------------|---------|---------|---------|---------|---------|---------|
| African Ar | merican        |         |         |         |         |         |         |
|            | Success        | 100%    | 0%      | 100%    | 100%    | 67%     | 100%    |
|            | Non-Success    | 0%      | 0%      | 0%      | 0%      | 33%     | 0%      |
|            | Withdrawal     | 0%      | 0%      | 0%      | 0%      | 0%      | 0%      |
|            | Total Percent  | 100%    | 0%      | 100%    | 100%    | 100%    | 100%    |
|            | Total Enrolled | 2       | 0       | 1       | 2       | 3       | 1       |
| Asian      |                |         |         |         |         |         |         |
|            | Success        | 100%    | 88%     | 100%    | 50%     | 100%    | 67%     |
|            | Non-Success    | 0%      | 0%      | 0%      | 25%     | 0%      | 33%     |
|            | Withdrawal     | 0%      | 13%     | 0%      | 25%     | 0%      | 0%      |
|            | Total Percent  | 100%    | 100%    | 100%    | 100%    | 100%    | 100%    |
|            | Total Enrolled | 4       | 8       | 4       | 4       | 4       | 3       |
| Filipino   |                |         |         |         |         |         |         |
|            | Success        | 80%     | 75%     | 33%     | 100%    | 100%    | 67%     |
|            | Non-Success    | 20%     | 0%      | 33%     | 0%      | 0%      | 33%     |
|            | Withdrawal     | 0%      | 25%     | 33%     | 0%      | 0%      | 0%      |
|            | Total Percent  | 100%    | 100%    | 100%    | 100%    | 100%    | 100%    |
|            | Total Enrolled | 5       | 4       | 3       | 2       | 2       | 3       |
| Latino     |                |         |         |         |         |         |         |
|            | Success        | 50%     | 50%     | 0%      | 0%      | 100%    | 0%      |
|            | Non-Success    | 25%     | 0%      | 100%    | 0%      | 0%      | 0%      |
|            | Withdrawal     | 25%     | 50%     | 0%      | 0%      | 0%      | 0%      |
|            | Total Percent  | 100%    | 100%    | 100%    | 0%      | 100%    | 0%      |
|            | Total Enrolled | 4       | 2       | 2       | 0       | 2       | 0       |
| Middle Ea  | stern          |         |         |         |         |         |         |
|            | Success        | 0%      | 0%      | 0%      | 0%      | 0%      | 0%      |
|            | Non-Success    | 0%      | 0%      | 0%      | 0%      | 0%      | 0%      |
|            | Withdrawal     | 0%      | 0%      | 0%      | 0%      | 0%      | 0%      |

|             | Total Percent  | 0%   | 0%   | 0%   | 0%   | 0%   | 0%   |
|-------------|----------------|------|------|------|------|------|------|
|             | Total Enrolled | 0    | 0    | 0    | 0    | 0    | 0    |
| Native Ar   | nerican        |      |      |      |      |      |      |
|             | Success        | 100% | 0%   | 0%   | 0%   | 100% | 0%   |
|             | Non-Success    | 0%   | 0%   | 0%   | 0%   | 0%   | 0%   |
|             | Withdrawal     | 0%   | 0%   | 0%   | 0%   | 0%   | 0%   |
|             | Total Percent  | 100% | 0%   | 0%   | 0%   | 100% | 0%   |
|             | Total Enrolled | 1    | 0    | 0    | 0    | 1    | 0    |
| Pacific Isl | ander          |      |      |      |      |      |      |
|             | Success        | 25%  | 0%   | 100% | 50%  | 0%   | 0%   |
|             | Non-Success    | 75%  | 0%   | 0%   | 50%  | 0%   | 0%   |
|             | Withdrawal     | 0%   | 0%   | 0%   | 0%   | 0%   | 0%   |
|             | Total Percent  | 100% | 0%   | 100% | 100% | 0%   | 0%   |
|             | Total Enrolled | 4    | 0    | 1    | 2    | 0    | 0    |
| White       |                |      |      |      |      |      |      |
|             | Success        | 0%   | 0%   | 100% | 0%   | 100% | 100% |
|             | Non-Success    | 100% | 0%   | 0%   | 0%   | 0%   | 0%   |
|             | Withdrawal     | 0%   | 100% | 0%   | 100% | 0%   | 0%   |
|             | Total Percent  | 100% | 100% | 100% | 100% | 100% | 100% |
|             | Total Enrolled | 2    | 1    | 2    | 2    | 1    | 5    |