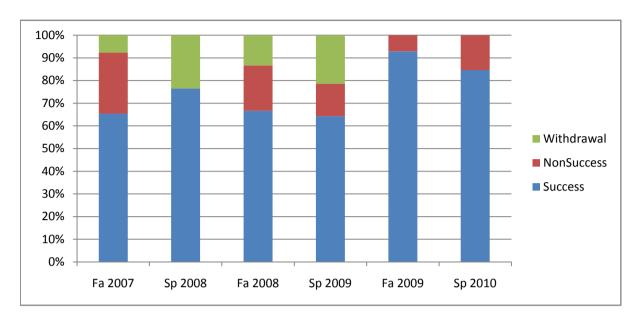

Chabot Success, Non-Success, and Withdrawal Rates By Semester Course: PHED 2VBT

|                | Fa 2007 | Sp 2008 | Fa 2008 | Sp 2009 | Fa 2009 | Sp 2010 |
|----------------|---------|---------|---------|---------|---------|---------|
| Success        | 65%     | 76%     | 67%     | 64%     | 93%     | 85%     |
| Non-Success    | 27%     | 0%      | 20%     | 14%     | 7%      | 15%     |
| Withdrawal     | 8%      | 24%     | 13%     | 21%     | 0%      | 0%      |
| Total Percent  | 100%    | 100%    | 100%    | 100%    | 100%    | 100%    |
| Total Enrolled | 26      | 17      | 15      | 14      | 14      | 13      |