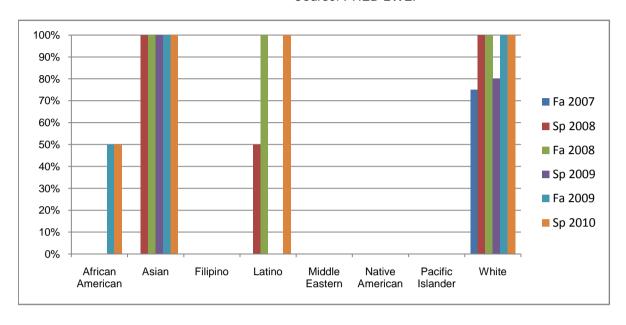

Chabot Success Rates By Ethnicity and Semester Course: PHED 2WEI

|            |                | Fa 2007 | Sp 2008 | Fa 2008 | Sp 2009 | Fa 2009 | Sp 2010 |
|------------|----------------|---------|---------|---------|---------|---------|---------|
| African Aı | merican        |         |         |         | -       |         | -       |
|            | Success        | 0%      | 0%      | 0%      | 0%      | 50%     | 50%     |
|            | Non-Success    | 0%      | 0%      | 0%      | 0%      | 0%      | 0%      |
|            | Withdrawal     | 0%      | 0%      | 0%      | 0%      | 50%     | 50%     |
|            | Total Percent  | 0%      | 0%      | 0%      | 0%      | 100%    | 100%    |
|            | Total Enrolled | 0       | 0       | 0       | 0       | 2       | 2       |
| Asian      |                |         |         |         |         |         |         |
|            | Success        | 0%      | 100%    | 100%    | 100%    | 100%    | 100%    |
|            | Non-Success    | 0%      | 0%      | 0%      | 0%      | 0%      | 0%      |
|            | Withdrawal     | 0%      | 0%      | 0%      | 0%      | 0%      | 0%      |
|            | Total Percent  | 0%      | 100%    | 100%    | 100%    | 100%    | 100%    |
|            | Total Enrolled | 0       | 1       | 1       | 2       | 1       | 1       |
| Filipino   |                |         |         |         |         |         |         |
|            | Success        | 0%      | 0%      | 0%      | 0%      | 0%      | 0%      |
|            | Non-Success    | 0%      | 0%      | 0%      | 0%      | 0%      | 0%      |
|            | Withdrawal     | 0%      | 0%      | 0%      | 0%      | 0%      | 0%      |
|            | Total Percent  | 0%      | 0%      | 0%      | 0%      | 0%      | 0%      |
|            | Total Enrolled | 0       | 0       | 0       | 0       | 0       | 0       |
| Latino     |                |         |         |         |         |         |         |
|            | Success        | 0%      | 50%     | 100%    | 0%      | 0%      | 100%    |
|            | Non-Success    | 0%      | 0%      | 0%      | 0%      | 0%      | 0%      |
|            | Withdrawal     | 0%      | 50%     | 0%      | 0%      | 0%      | 0%      |
|            | Total Percent  | 0%      | 100%    | 100%    | 0%      | 0%      | 100%    |
|            | Total Enrolled | 0       | 2       | 1       | 0       | 0       | 3       |
| Middle Ea  | stern          |         |         |         |         |         |         |
|            | Success        | 0%      | 0%      | 0%      | 0%      | 0%      | 0%      |
|            | Non-Success    | 0%      | 0%      | 0%      | 0%      | 0%      | 0%      |
|            | Withdrawal     | 0%      | 0%      | 0%      | 0%      | 0%      | 0%      |

|             | Total Percent  | 0%   | 0%   | 0%   | 0%   | 0%   | 0%   |
|-------------|----------------|------|------|------|------|------|------|
|             | Total Enrolled | 0    | 0    | 0    | 0    | 0    | 0    |
| Native An   | nerican        |      |      |      |      |      |      |
|             | Success        | 0%   | 0%   | 0%   | 0%   | 0%   | 0%   |
|             | Non-Success    | 0%   | 0%   | 0%   | 0%   | 0%   | 0%   |
|             | Withdrawal     | 0%   | 0%   | 0%   | 0%   | 0%   | 0%   |
|             | Total Percent  | 0%   | 0%   | 0%   | 0%   | 0%   | 0%   |
|             | Total Enrolled | 0    | 0    | 0    | 0    | 0    | 0    |
| Pacific Isl | ander          |      |      |      |      |      |      |
|             | Success        | 0%   | 0%   | 0%   | 0%   | 0%   | 0%   |
|             | Non-Success    | 0%   | 0%   | 0%   | 0%   | 0%   | 0%   |
|             | Withdrawal     | 0%   | 0%   | 0%   | 0%   | 0%   | 0%   |
|             | Total Percent  | 0%   | 0%   | 0%   | 0%   | 0%   | 0%   |
|             | Total Enrolled | 0    | 0    | 0    | 0    | 0    | 0    |
| White       |                |      |      |      |      |      |      |
|             | Success        | 75%  | 100% | 100% | 80%  | 100% | 100% |
|             | Non-Success    | 0%   | 0%   | 0%   | 0%   | 0%   | 0%   |
|             | Withdrawal     | 25%  | 0%   | 0%   | 20%  | 0%   | 0%   |
|             | Total Percent  | 100% | 100% | 100% | 100% | 100% | 100% |
|             | Total Enrolled | 4    | 4    | 5    | 5    | 6    | 4    |