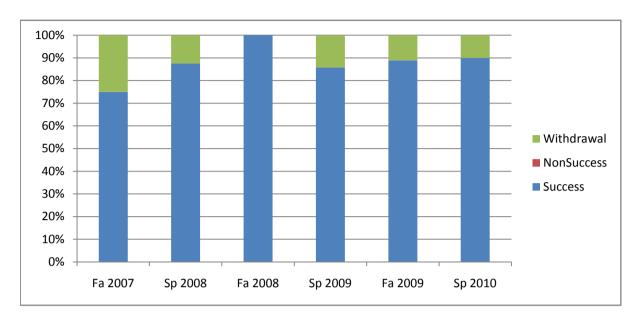

Chabot Success, Non-Success, and Withdrawal Rates By Semester Course: PHED 2WEI

|                | Fa 2007 | Sp 2008 | Fa 2008 | Sp 2009 | Fa 2009 | Sp 2010 |
|----------------|---------|---------|---------|---------|---------|---------|
| Success        | 75%     | 88%     | 100%    | 86%     | 89%     | 90%     |
| Non-Success    | 0%      | 0%      | 0%      | 0%      | 0%      | 0%      |
| Withdrawal     | 25%     | 13%     | 0%      | 14%     | 11%     | 10%     |
| Total Percent  | 100%    | 100%    | 100%    | 100%    | 100%    | 100%    |
| Total Enrolled | 4       | 8       | 7       | 7       | 9       | 10      |