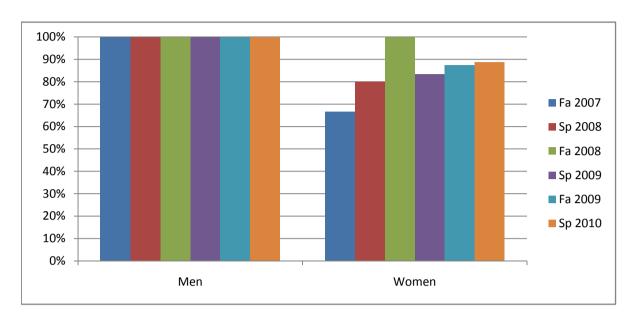

Chabot Success Rates By Gender and Semester Course: PHED 2WEI

|                | Fa 2007 | Sp 2008 | Fa 2008 | Sp 2009 | Fa 2009 | Sp 2010 |
|----------------|---------|---------|---------|---------|---------|---------|
| Men            |         | •       |         | •       |         |         |
| Success        | 100%    | 100%    | 100%    | 100%    | 100%    | 100%    |
| Non-Success    | 0%      | 0%      | 0%      | 0%      | 0%      | 0%      |
| Withdrawal     | 0%      | 0%      | 0%      | 0%      | 0%      | 0%      |
| Total Percent  | 100%    | 100%    | 100%    | 100%    | 100%    | 100%    |
| Total Enrolled | 1       | 3       | 3       | 1       | 1       | 1       |
| Women          |         |         |         |         |         |         |
| Success        | 67%     | 80%     | 100%    | 83%     | 88%     | 89%     |
| Non-Success    | 0%      | 0%      | 0%      | 0%      | 0%      | 0%      |
| Withdrawal     | 33%     | 20%     | 0%      | 17%     | 13%     | 11%     |
| Total Percent  | 100%    | 100%    | 100%    | 100%    | 100%    | 100%    |
| Total Enrolled | 3       | 5       | 4       | 6       | 8       | 9       |