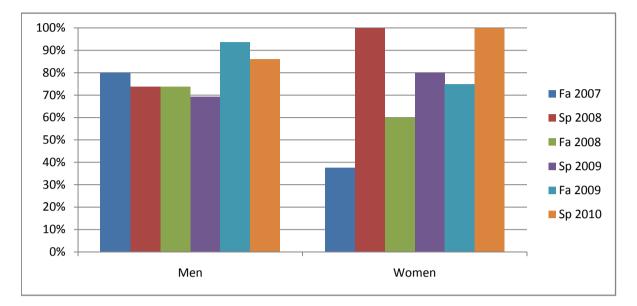

Chabot Success Rates By Gender and Semester Course: PHED 2WFE

|                | Fa 2007 | Sp 2008 | Fa 2008 | Sp 2009 | Fa 2009 | Sp 2010 |
|----------------|---------|---------|---------|---------|---------|---------|
| Men            |         | -       |         |         |         | -       |
| Success        | 80%     | 74%     | 74%     | 69%     | 94%     | 86%     |
| Non-Success    | 0%      | 0%      | 0%      | 0%      | 0%      | 0%      |
| Withdrawal     | 20%     | 26%     | 26%     | 31%     | 6%      | 14%     |
| Total Percent  | 100%    | 100%    | 100%    | 100%    | 100%    | 100%    |
| Total Enrolled | 65      | 57      | 38      | 49      | 47      | 65      |
| Women          |         |         |         |         |         |         |
| Success        | 38%     | 100%    | 60%     | 80%     | 75%     | 100%    |
| Non-Success    | 0%      | 0%      | 0%      | 0%      | 0%      | 0%      |
| Withdrawal     | 63%     | 0%      | 40%     | 20%     | 25%     | 0%      |
| Total Percent  | 100%    | 100%    | 100%    | 100%    | 100%    | 100%    |
| Total Enrolled | 8       | 8       | 5       | 5       | 8       | 10      |