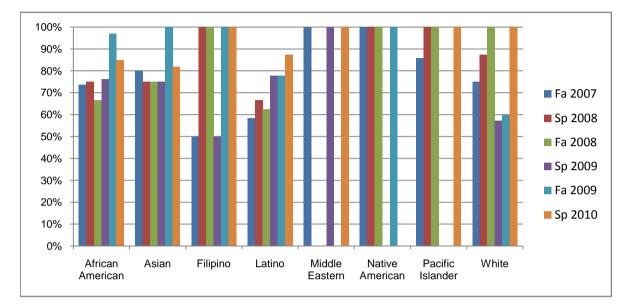

## Chabot Success Rates By Ethnicity and Semester Course: PHED 2WFE

|                  |                | Fa 2007 | Sp 2008 | Fa 2008 | Sp 2009 | Fa 2009 | Sp 2010 |  |
|------------------|----------------|---------|---------|---------|---------|---------|---------|--|
| African American |                |         |         |         |         |         |         |  |
|                  | Success        | 74%     | 75%     | 67%     | 76%     | 97%     | 85%     |  |
|                  | Non-Success    | 0%      | 0%      | 0%      | 0%      | 0%      | 0%      |  |
|                  | Withdrawal     | 26%     | 25%     | 33%     | 24%     | 3%      | 15%     |  |
|                  | Total Percent  | 100%    | 100%    | 100%    | 100%    | 100%    | 100%    |  |
|                  | Total Enrolled | 19      | 12      | 15      | 21      | 33      | 33      |  |
| Asian            |                |         |         |         |         |         |         |  |
|                  | Success        | 80%     | 75%     | 75%     | 75%     | 100%    | 82%     |  |
|                  | Non-Success    | 0%      | 0%      | 0%      | 0%      | 0%      | 0%      |  |
|                  | Withdrawal     | 20%     | 25%     | 25%     | 25%     | 0%      | 18%     |  |
|                  | Total Percent  | 100%    | 100%    | 100%    | 100%    | 100%    | 100%    |  |
|                  | Total Enrolled | 5       | 16      | 4       | 8       | 4       | 11      |  |
| Filipino         |                |         |         |         |         |         |         |  |
|                  | Success        | 50%     | 100%    | 100%    | 50%     | 100%    | 100%    |  |
|                  | Non-Success    | 0%      | 0%      | 0%      | 0%      | 0%      | 0%      |  |
|                  | Withdrawal     | 50%     | 0%      | 0%      | 50%     | 0%      | 0%      |  |
|                  | Total Percent  | 100%    | 100%    | 100%    | 100%    | 100%    | 100%    |  |
|                  | Total Enrolled | 4       | 3       | 5       | 4       | 4       | 3       |  |
| Latino           |                |         |         |         |         |         |         |  |
|                  | Success        | 58%     | 67%     | 63%     | 78%     | 78%     | 88%     |  |
|                  | Non-Success    | 0%      | 0%      | 0%      | 0%      | 0%      | 0%      |  |
|                  | Withdrawal     | 42%     | 33%     | 38%     | 22%     | 22%     | 13%     |  |
|                  | Total Percent  | 100%    | 100%    | 100%    | 100%    | 100%    | 100%    |  |
|                  | Total Enrolled | 12      | 9       | 8       | 9       | 9       | 8       |  |
| Middle Ea        | stern          |         |         |         |         |         |         |  |
|                  | Success        | 100%    | 0%      | 0%      | 100%    | 0%      | 100%    |  |
|                  | Non-Success    | 0%      | 0%      | 0%      | 0%      | 0%      | 0%      |  |
|                  | Withdrawal     | 0%      | 0%      | 0%      | 0%      | 0%      | 0%      |  |
|                  |                |         |         |         |         |         |         |  |

|            | Total Percent  | 100%<br><b>3</b> | 0%<br><b>0</b> | 0%<br><b>0</b> | 100%<br>1 | 0%<br>0 | 100%<br>1 |
|------------|----------------|------------------|----------------|----------------|-----------|---------|-----------|
| Native Ar  | Total Enrolled | 3                | 0              | U              | 1         | 0       | I         |
| malive Ar  | nencan         |                  |                |                |           |         |           |
|            | Success        | 100%             | 100%           | 100%           | 0%        | 100%    | 0%        |
|            | Non-Success    | 0%               | 0%             | 0%             | 0%        | 0%      | 0%        |
|            | Withdrawal     | 0%               | 0%             | 0%             | 100%      | 0%      | 0%        |
|            | Total Percent  | 100%             | 100%           | 100%           | 100%      | 100%    | 0%        |
|            | Total Enrolled | 1                | 1              | 1              | 1         | 1       | 0         |
| Pacific Is | lander         |                  |                |                |           |         |           |
|            | Success        | 86%              | 100%           | 100%           | 0%        | 0%      | 100%      |
|            | Non-Success    | 0%               | 0%             | 0%             | 0%        | 0%      | 0%        |
|            | Withdrawal     | 14%              | 0%             | 0%             | 0%        | 0%      | 0%        |
|            | Total Percent  | 100%             | 100%           | 100%           | 0%        | 0%      | 100%      |
|            | Total Enrolled | 7                | 1              | 2              | 0         | 0       | 3         |
| White      |                |                  |                |                |           |         |           |
|            | Success        | 75%              | 88%            | 100%           | 57%       | 60%     | 100%      |
|            | Non-Success    | 0%               | 0%             | 0%             | 0%        | 0%      | 0%        |
|            | Withdrawal     | 25%              | 13%            | 0%             | 43%       | 40%     | 0%        |
|            | Total Percent  | 100%             | 100%           | 100%           | 100%      | 100%    | 100%      |
|            | Total Enrolled | 16               | 8              | 3              | 7         | 5       | 12        |