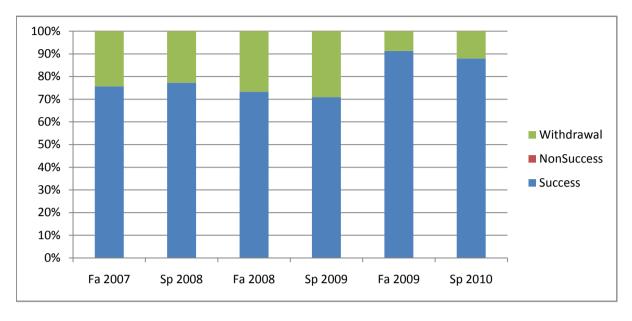

Chabot Success, Non-Success, and Withdrawal Rates By Semester Course: PHED 2WFE

|                | Fa 2007 | Sp 2008 | Fa 2008 | Sp 2009 | Fa 2009 | Sp 2010 |
|----------------|---------|---------|---------|---------|---------|---------|
| Success        | 76%     | 77%     | 73%     | 71%     | 91%     | 88%     |
| Non-Success    | 0%      | 0%      | 0%      | 0%      | 0%      | 0%      |
| Withdrawal     | 24%     | 23%     | 27%     | 29%     | 9%      | 12%     |
| Total Percent  | 100%    | 100%    | 100%    | 100%    | 100%    | 100%    |
| Total Enrolled | 74      | 66      | 45      | 55      | 57      | 75      |