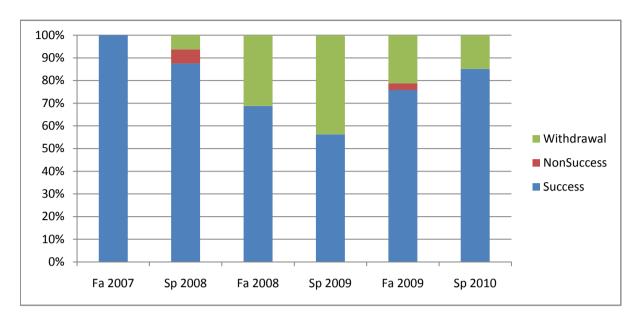

Chabot Success, Non-Success, and Withdrawal Rates By Semester Course: PHED 2WFF

|                | Fa 2007 | Sp 2008 | Fa 2008 | Sp 2009 | Fa 2009 | Sp 2010 |
|----------------|---------|---------|---------|---------|---------|---------|
| Success        | 100%    | 88%     | 69%     | 56%     | 76%     | 85%     |
| Non-Success    | 0%      | 6%      | 0%      | 0%      | 3%      | 0%      |
| Withdrawal     | 0%      | 6%      | 31%     | 44%     | 21%     | 15%     |
| Total Percent  | 100%    | 100%    | 100%    | 100%    | 100%    | 100%    |
| Total Enrolled | 14      | 16      | 16      | 16      | 33      | 27      |