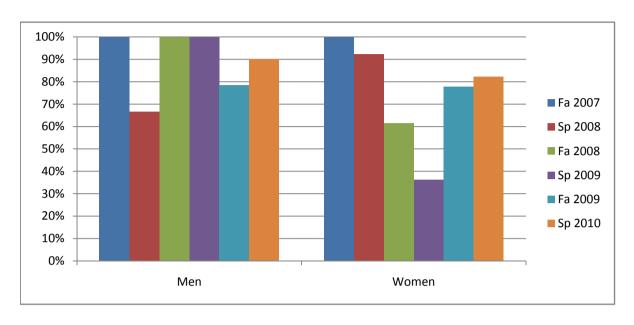

Chabot Success Rates By Gender and Semester Course: PHED 2WFF

|                | Fa 2007 | Sp 2008 | Fa 2008 | Sp 2009 | Fa 2009 | Sp 2010 |
|----------------|---------|---------|---------|---------|---------|---------|
| Men            |         | •       |         | •       |         | •       |
| Success        | 100%    | 67%     | 100%    | 100%    | 79%     | 90%     |
| Non-Success    | 0%      | 0%      | 0%      | 0%      | 7%      | 0%      |
| Withdrawal     | 0%      | 33%     | 0%      | 0%      | 14%     | 10%     |
| Total Percent  | 100%    | 100%    | 100%    | 100%    | 100%    | 100%    |
| Total Enrolled | 6       | 3       | 3       | 5       | 14      | 10      |
| Women          |         |         |         |         |         |         |
| Success        | 100%    | 92%     | 62%     | 36%     | 78%     | 82%     |
| Non-Success    | 0%      | 8%      | 0%      | 0%      | 0%      | 0%      |
| Withdrawal     | 0%      | 0%      | 38%     | 64%     | 22%     | 18%     |
| Total Percent  | 100%    | 100%    | 100%    | 100%    | 100%    | 100%    |
| Total Enrolled | 8       | 13      | 13      | 11      | 18      | 17      |