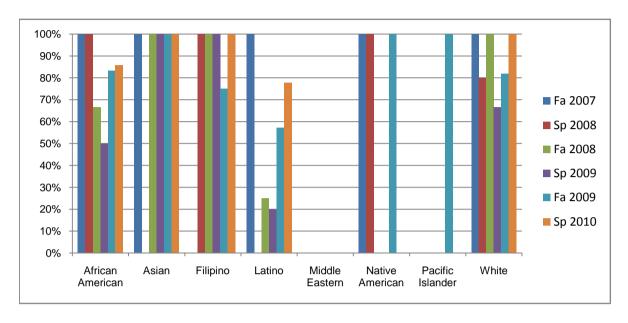

Chabot Success Rates By Ethnicity and Semester Course: PHED 2WFF

|                |                | Fa 2007 | Sp 2008 | Fa 2008 | Sp 2009 | Fa 2009 | Sp 2010 |
|----------------|----------------|---------|---------|---------|---------|---------|---------|
| African A      | merican        |         | •       |         | •       |         | •       |
|                | Success        | 100%    | 100%    | 67%     | 50%     | 83%     | 86%     |
|                | Non-Success    | 0%      | 0%      | 0%      | 0%      | 0%      | 0%      |
|                | Withdrawal     | 0%      | 0%      | 33%     | 50%     | 17%     | 14%     |
|                | Total Percent  | 100%    | 100%    | 100%    | 100%    | 100%    | 100%    |
|                | Total Enrolled | 1       | 6       | 6       | 4       | 6       | 7       |
| Asian          |                |         |         |         |         |         |         |
|                | Success        | 100%    | 0%      | 100%    | 100%    | 100%    | 100%    |
|                | Non-Success    | 0%      | 0%      | 0%      | 0%      | 0%      | 0%      |
|                | Withdrawal     | 0%      | 0%      | 0%      | 0%      | 0%      | 0%      |
|                | Total Percent  | 100%    | 0%      | 100%    | 100%    | 100%    | 100%    |
|                | Total Enrolled | 3       | 0       | 2       | 3       | 1       | 3       |
| Filipino       |                |         |         |         |         |         |         |
|                | Success        | 0%      | 100%    | 100%    | 100%    | 75%     | 100%    |
|                | Non-Success    | 0%      | 0%      | 0%      | 0%      | 0%      | 0%      |
|                | Withdrawal     | 0%      | 0%      | 0%      | 0%      | 25%     | 0%      |
|                | Total Percent  | 0%      | 100%    | 100%    | 100%    | 100%    | 100%    |
|                | Total Enrolled | 0       | 3       | 1       | 1       | 4       | 2       |
| Latino         |                |         |         |         |         |         |         |
|                | Success        | 100%    | 0%      |         |         | 57%     |         |
|                | Non-Success    | 0%      | 0%      | 0%      |         | 0%      |         |
|                | Withdrawal     | 0%      | 100%    | 75%     |         | 43%     | 22%     |
|                | Total Percent  | 100%    | 100%    | 100%    | 100%    | 100%    | 100%    |
|                | Total Enrolled | 4       | 1       | 4       | 5       | 7       | 9       |
| Middle Eastern |                |         |         |         |         |         |         |
|                | Success        | 0%      | 0%      |         |         |         |         |
|                | Non-Success    | 0%      | 0%      | 0%      |         | 0%      | 0%      |
|                | Withdrawal     | 0%      | 0%      | 0%      | 0%      | 0%      | 0%      |

|            | Total Percent  | 0%   | 0%   | 0%   | 0%   | 0%   | 0%   |
|------------|----------------|------|------|------|------|------|------|
|            | Total Enrolled | 0    | 0    | 0    | 0    | 0    | 0    |
| Native A   | merican        |      |      |      |      |      |      |
|            | Success        | 100% | 100% | 0%   | 0%   | 100% | 0%   |
|            | Non-Success    | 0%   | 0%   | 0%   | 0%   | 0%   | 0%   |
|            | Withdrawal     | 0%   | 0%   | 0%   | 0%   | 0%   | 0%   |
|            | Total Percent  | 100% | 100% | 0%   | 0%   | 100% | 0%   |
|            | Total Enrolled | 1    | 1    | 0    | 0    | 1    | 0    |
| Pacific Is | slander        |      |      |      |      |      |      |
|            | Success        | 0%   | 0%   | 0%   | 0%   | 100% | 0%   |
|            | Non-Success    | 0%   | 0%   | 0%   | 0%   | 0%   | 0%   |
|            | Withdrawal     | 0%   | 0%   | 0%   | 0%   | 0%   | 0%   |
|            | Total Percent  | 0%   | 0%   | 0%   | 0%   | 100% | 0%   |
|            | Total Enrolled | 0    | 0    | 0    | 0    | 1    | 0    |
| White      |                |      |      |      |      |      |      |
|            | Success        | 100% | 80%  | 100% | 67%  | 82%  | 100% |
|            | Non-Success    | 0%   | 20%  | 0%   | 0%   | 0%   | 0%   |
|            | Withdrawal     | 0%   | 0%   | 0%   | 33%  | 18%  | 0%   |
|            | Total Percent  | 100% | 100% | 100% | 100% | 100% | 100% |
|            | Total Enrolled | 3    | 5    | 2    | 3    | 11   | 5    |