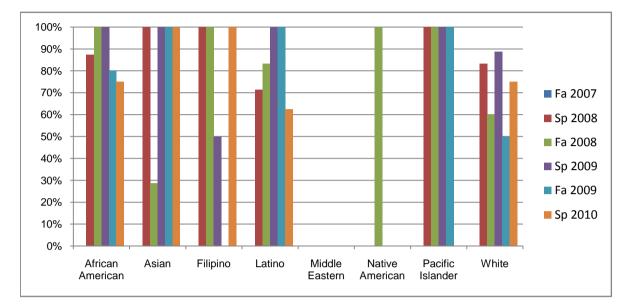

## Chabot Success Rates By Ethnicity and Semester Course: PHED 2WFI

|                  |                | Fa 2007 | Sp 2008 | Fa 2008 | Sp 2009 | Fa 2009 | Sp 2010 |  |
|------------------|----------------|---------|---------|---------|---------|---------|---------|--|
| African American |                |         |         |         |         |         |         |  |
|                  | Success        | 0%      | 88%     | 100%    | 100%    | 80%     | 75%     |  |
|                  | Non-Success    | 0%      | 0%      | 0%      | 0%      | 0%      | 0%      |  |
|                  | Withdrawal     | 0%      | 13%     | 0%      | 0%      | 20%     | 25%     |  |
|                  | Total Percent  | 0%      | 100%    | 100%    | 100%    | 100%    | 100%    |  |
|                  | Total Enrolled | 0       | 8       | 13      | 9       | 10      | 8       |  |
| Asian            |                |         |         |         |         |         |         |  |
|                  | Success        | 0%      | 100%    | 29%     | 100%    | 100%    | 100%    |  |
|                  | Non-Success    | 0%      | 0%      | 0%      | 0%      | 0%      | 0%      |  |
|                  | Withdrawal     | 0%      | 0%      | 71%     | 0%      | 0%      | 0%      |  |
|                  | Total Percent  | 0%      | 100%    | 100%    | 100%    | 100%    | 100%    |  |
|                  | Total Enrolled | 0       | 2       | 7       | 2       | 3       | 3       |  |
| Filipino         |                |         |         |         |         |         |         |  |
|                  | Success        | 0%      | 100%    | 100%    | 50%     | 0%      | 100%    |  |
|                  | Non-Success    | 0%      | 0%      | 0%      | 0%      | 0%      | 0%      |  |
|                  | Withdrawal     | 0%      | 0%      | 0%      | 50%     | 100%    | 0%      |  |
|                  | Total Percent  | 0%      | 100%    | 100%    | 100%    | 100%    | 100%    |  |
|                  | Total Enrolled | 0       | 3       | 1       | 2       | 1       | 2       |  |
| Latino           |                |         |         |         |         |         |         |  |
|                  | Success        | 0%      | 71%     | 83%     |         | 100%    | 63%     |  |
|                  | Non-Success    | 0%      | 0%      | 0%      | 0%      | 0%      | 0%      |  |
|                  | Withdrawal     | 0%      | 29%     | 17%     | 0%      | 0%      | 38%     |  |
|                  | Total Percent  | 0%      | 100%    | 100%    | 100%    | 100%    | 100%    |  |
|                  | Total Enrolled | 0       | 7       | 6       | 5       | 5       | 8       |  |
| Middle Ea        | stern          |         |         |         |         |         |         |  |
|                  | Success        | 0%      | 0%      |         |         |         |         |  |
|                  | Non-Success    | 0%      | 0%      |         |         | 0%      |         |  |
|                  | Withdrawal     | 0%      | 0%      | 0%      | 0%      | 0%      | 0%      |  |
|                  |                |         |         |         |         |         |         |  |

|              | Total Percent  | 0% | 0%   | 0%   | 0%   | 0%   | 0%   |
|--------------|----------------|----|------|------|------|------|------|
|              | Total Enrolled | 0  | 0    | 0    | 0    | 0    | 0    |
| Native Arr   | nerican        |    |      |      |      |      |      |
|              | Success        | 0% | 0%   | 100% | 0%   | 0%   | 0%   |
|              | Non-Success    | 0% | 0%   | 0%   | 0%   | 0%   | 0%   |
|              | Withdrawal     | 0% | 0%   | 0%   | 0%   | 0%   | 0%   |
|              | Total Percent  | 0% | 0%   | 100% | 0%   | 0%   | 0%   |
|              | Total Enrolled | 0  | 0    | 1    | 0    | 0    | 0    |
| Pacific Isla | ander          |    |      |      |      |      |      |
|              | Success        | 0% | 100% | 100% | 100% | 100% | 0%   |
|              | Non-Success    | 0% | 0%   | 0%   | 0%   | 0%   | 0%   |
|              | Withdrawal     | 0% | 0%   | 0%   | 0%   | 0%   | 0%   |
|              | Total Percent  | 0% | 100% | 100% | 100% | 100% | 0%   |
|              | Total Enrolled | 0  | 1    | 1    | 3    | 1    | 0    |
| White        |                |    |      |      |      |      |      |
|              | Success        | 0% | 83%  | 60%  | 89%  | 50%  | 75%  |
|              | Non-Success    | 0% | 0%   | 0%   | 0%   | 0%   | 0%   |
|              | Withdrawal     | 0% | 17%  | 40%  | 11%  | 50%  | 25%  |
|              | Total Percent  | 0% | 100% | 100% | 100% | 100% | 100% |
|              | Total Enrolled | 0  | 6    | 5    | 9    | 6    | 4    |