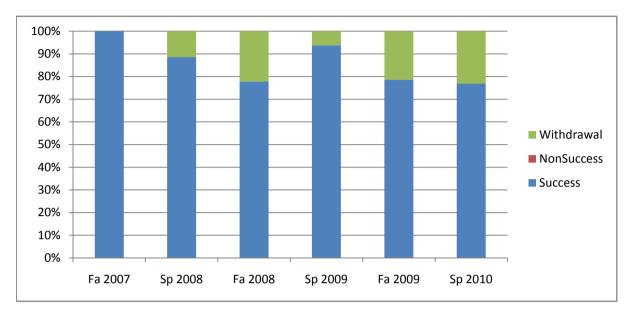

Chabot Success, Non-Success, and Withdrawal Rates By Semester Course: PHED 2WFI

|                | Fa 2007 | Sp 2008 | Fa 2008 | Sp 2009 | Fa 2009 | Sp 2010 |
|----------------|---------|---------|---------|---------|---------|---------|
| Success        | 100%    | 89%     | 78%     | 94%     | 79%     | 77%     |
| Non-Success    | 0%      | 0%      | 0%      | 0%      | 0%      | 0%      |
| Withdrawal     | 0%      | 11%     | 22%     | 6%      | 21%     | 23%     |
| Total Percent  | 100%    | 100%    | 100%    | 100%    | 100%    | 100%    |
| Total Enrolled | 1       | 35      | 36      | 32      | 28      | 26      |