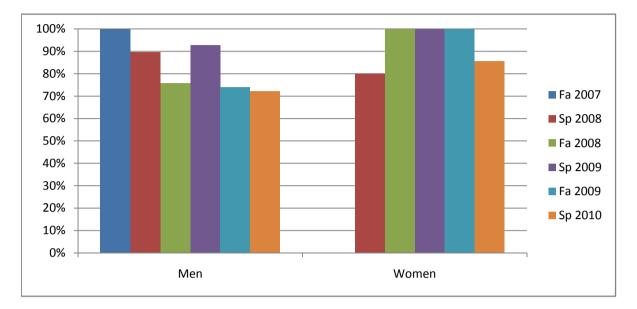

Chabot Success Rates By Gender and Semester Course: PHED 2WFI

|                | Fa 2007 | Sp 2008 | Fa 2008 | Sp 2009 | Fa 2009 | Sp 2010 |
|----------------|---------|---------|---------|---------|---------|---------|
| Men            |         |         |         |         |         | -       |
| Success        | 100%    | 90%     | 76%     | 93%     | 74%     | 72%     |
| Non-Success    | 0%      | 0%      | 0%      | 0%      | 0%      | 0%      |
| Withdrawal     | 0%      | 10%     | 24%     | 7%      | 26%     | 28%     |
| Total Percent  | 100%    | 100%    | 100%    | 100%    | 100%    | 100%    |
| Total Enrolled | 1       | 29      | 33      | 28      | 23      | 18      |
| Women          |         |         |         |         |         |         |
| Success        | 0%      | 80%     | 100%    | 100%    | 100%    | 86%     |
| Non-Success    | 0%      | 0%      | 0%      | 0%      | 0%      | 0%      |
| Withdrawal     | 0%      | 20%     | 0%      | 0%      | 0%      | 14%     |
| Total Percent  | 0%      | 100%    | 100%    | 100%    | 100%    | 100%    |
| Total Enrolled | 0       | 5       | 3       | 4       | 2       | 7       |