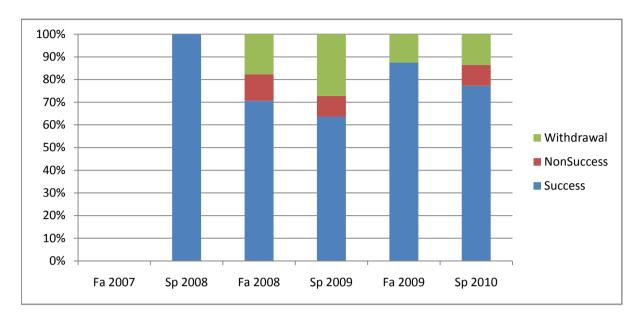

Chabot Success, Non-Success, and Withdrawal Rates By Semester Course: PHED 2WIW

|                | Fa 2007 | Sp 2008 | Fa 2008 | Sp 2009 | Fa 2009 | Sp 2010 |
|----------------|---------|---------|---------|---------|---------|---------|
| Success        | 0%      | 100%    | 71%     | 64%     | 88%     | 77%     |
| Non-Success    | 0%      | 0%      | 12%     | 9%      | 0%      | 9%      |
| Withdrawal     | 0%      | 0%      | 18%     | 27%     | 13%     | 14%     |
| Total Percent  | 0%      | 100%    | 100%    | 100%    | 100%    | 100%    |
| Total Enrolled | 0       | 1       | 17      | 22      | 8       | 22      |