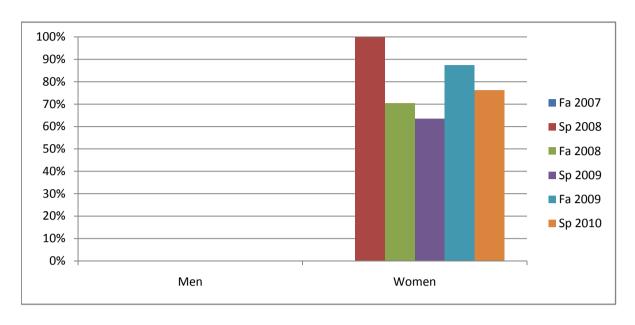

Chabot Success Rates By Gender and Semester Course: PHED 2WIW

|                | Fa 2007 | Sp 2008 | Fa 2008 | Sp 2009 | Fa 2009 | Sp 2010 |
|----------------|---------|---------|---------|---------|---------|---------|
| Men            |         | •       |         | •       |         |         |
| Success        | 0%      | 0%      | 0%      | 0%      | 0%      | 0%      |
| Non-Success    | 0%      | 0%      | 0%      | 0%      | 0%      | 0%      |
| Withdrawal     | 0%      | 0%      | 0%      | 0%      | 0%      | 0%      |
| Total Percent  | 0%      | 0%      | 0%      | 0%      | 0%      | 0%      |
| Total Enrolled | 0       | 0       | 0       | 0       | 0       | 0       |
| Women          |         |         |         |         |         |         |
| Success        | 0%      | 100%    | 71%     | 64%     | 88%     | 76%     |
| Non-Success    | 0%      | 0%      | 12%     | 9%      | 0%      | 10%     |
| Withdrawal     | 0%      | 0%      | 18%     | 27%     | 13%     | 14%     |
| Total Percent  | 0%      | 100%    | 100%    | 100%    | 100%    | 100%    |
| Total Enrolled | 0       | 1       | 17      | 22      | 8       | 21      |