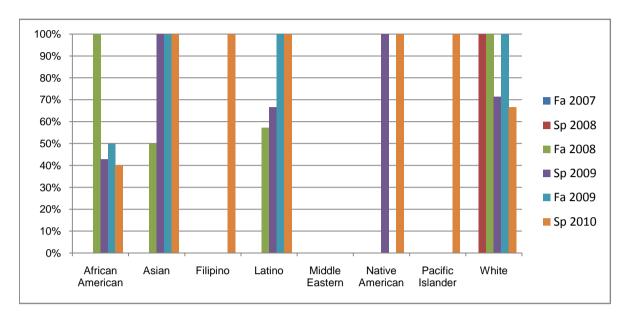

Chabot Success Rates By Ethnicity and Semester Course: PHED 2WIW

|            |                | Fa 2007 | Sp 2008 | Fa 2008 | Sp 2009 | Fa 2009 | Sp 2010 |
|------------|----------------|---------|---------|---------|---------|---------|---------|
| African Ar | nerican        |         |         |         |         |         |         |
|            | Success        | 0%      | 0%      | 100%    | 43%     | 50%     | 40%     |
|            | Non-Success    | 0%      | 0%      | 0%      | 0%      | 0%      | 40%     |
|            | Withdrawal     | 0%      | 0%      | 0%      | 57%     | 50%     | 20%     |
|            | Total Percent  | 0%      | 0%      | 100%    | 100%    | 100%    | 100%    |
|            | Total Enrolled | 0       | 0       | 4       | 7       | 2       | 5       |
| Asian      |                |         |         |         |         |         |         |
|            | Success        | 0%      | 0%      | 50%     | 100%    | 100%    | 100%    |
|            | Non-Success    | 0%      | 0%      | 0%      | 0%      | 0%      | 0%      |
|            | Withdrawal     | 0%      | 0%      | 50%     | 0%      | 0%      | 0%      |
|            | Total Percent  | 0%      | 0%      | 100%    | 100%    | 100%    | 100%    |
|            | Total Enrolled | 0       | 0       | 2       | 3       | 2       | 1       |
| Filipino   |                |         |         |         |         |         |         |
|            | Success        | 0%      | 0%      | 0%      | 0%      | 0%      | 100%    |
|            | Non-Success    | 0%      | 0%      | 0%      | 0%      | 0%      | 0%      |
|            | Withdrawal     | 0%      | 0%      | 100%    | 0%      | 0%      | 0%      |
|            | Total Percent  | 0%      | 0%      | 100%    | 0%      | 0%      | 100%    |
|            | Total Enrolled | 0       | 0       | 1       | 0       | 0       | 2       |
| Latino     |                |         |         |         |         |         |         |
|            | Success        | 0%      | 0%      | 57%     | 67%     | 100%    | 100%    |
|            | Non-Success    | 0%      | 0%      | 29%     | 33%     | 0%      | 0%      |
|            | Withdrawal     | 0%      | 0%      | 14%     | 0%      | 0%      | 0%      |
|            | Total Percent  | 0%      | 0%      | 100%    | 100%    | 100%    | 100%    |
|            | Total Enrolled | 0       | 0       | 7       | 3       | 2       | 5       |
| Middle Ea  | stern          |         |         |         |         |         |         |
|            | Success        | 0%      | 0%      | 0%      | 0%      | 0%      | 0%      |
|            | Non-Success    | 0%      | 0%      | 0%      | 0%      | 0%      | 0%      |
|            | Withdrawal     | 0%      | 0%      | 0%      | 0%      | 0%      | 0%      |

|            | Total Percent  | 0% | 0%   | 0%   | 0%   | 0%   | 0%   |
|------------|----------------|----|------|------|------|------|------|
|            | Total Enrolled | 0  | 0    | 0    | 0    | 0    | 0    |
| Native Ar  | merican        |    |      |      |      |      |      |
|            | Success        | 0% | 0%   | 0%   | 100% | 0%   | 100% |
|            | Non-Success    | 0% | 0%   | 0%   | 0%   | 0%   | 0%   |
|            | Withdrawal     | 0% | 0%   | 0%   | 0%   | 0%   | 0%   |
|            | Total Percent  | 0% | 0%   | 0%   | 100% | 0%   | 100% |
|            | Total Enrolled | 0  | 0    | 0    | 1    | 0    | 1    |
| Pacific Is | lander         |    |      |      |      |      |      |
|            | Success        | 0% | 0%   | 0%   | 0%   | 0%   | 100% |
|            | Non-Success    | 0% | 0%   | 0%   | 0%   | 0%   | 0%   |
|            | Withdrawal     | 0% | 0%   | 0%   | 0%   | 0%   | 0%   |
|            | Total Percent  | 0% | 0%   | 0%   | 0%   | 0%   | 100% |
|            | Total Enrolled | 0  | 0    | 0    | 0    | 0    | 1    |
| White      |                |    |      |      |      |      |      |
|            | Success        | 0% | 100% | 100% | 71%  | 100% | 67%  |
|            | Non-Success    | 0% | 0%   | 0%   | 14%  | 0%   | 0%   |
|            | Withdrawal     | 0% | 0%   | 0%   | 14%  | 0%   | 33%  |
|            | Total Percent  | 0% | 100% | 100% | 100% | 100% | 100% |
|            | Total Enrolled | 0  | 1    | 2    | 7    | 2    | 6    |