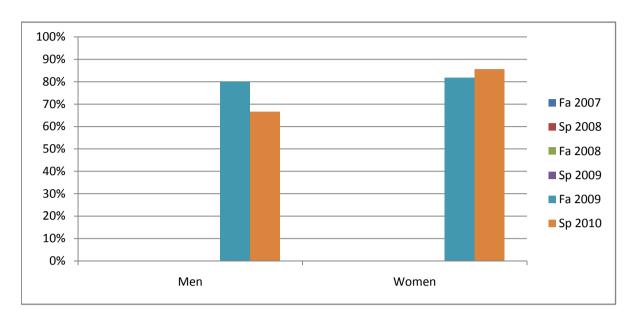

Chabot Success Rates By Gender and Semester Course: PHED 2WJL

|                | Fa 2007 | Sp 2008 | Fa 2008 | Sp 2009 | Fa 2009 | Sp 2010 |
|----------------|---------|---------|---------|---------|---------|---------|
| Men            |         | •       |         | •       |         | •       |
| Success        | 0%      | 0%      | 0%      | 0%      | 80%     | 67%     |
| Non-Success    | 0%      | 0%      | 0%      | 0%      | 0%      | 33%     |
| Withdrawal     | 0%      | 0%      | 0%      | 0%      | 20%     | 0%      |
| Total Percent  | 0%      | 0%      | 0%      | 0%      | 100%    | 100%    |
| Total Enrolled | 0       | 0       | 0       | 0       | 5       | 3       |
| Women          |         |         |         |         |         |         |
| Success        | 0%      | 0%      | 0%      | 0%      | 82%     | 86%     |
| Non-Success    | 0%      | 0%      | 0%      | 0%      | 0%      | 0%      |
| Withdrawal     | 0%      | 0%      | 0%      | 0%      | 18%     | 14%     |
| Total Percent  | 0%      | 0%      | 0%      | 0%      | 100%    | 100%    |
| Total Enrolled | 0       | 0       | 0       | 0       | 11      | 14      |