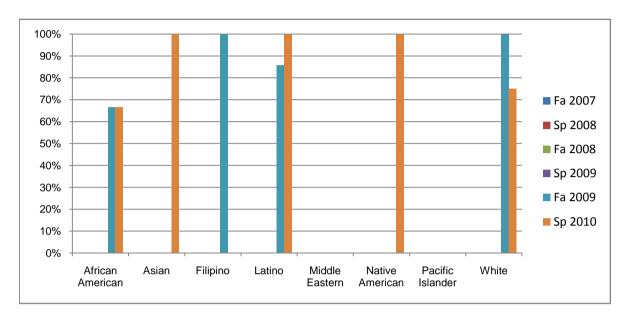

Chabot Success Rates By Ethnicity and Semester Course: PHED 2WJL

|                  | Fa 2007 | Sp 2008 | Fa 2008 | Sp 2009 | Fa 2009 | Sp 2010 |
|------------------|---------|---------|---------|---------|---------|---------|
| African American |         |         |         |         |         |         |
| Success          | 0%      | 0%      | 0%      | 0%      | 67%     | 67%     |
| Non-Success      | 0%      | 0%      | 0%      | 0%      | 0%      | 33%     |
| Withdrawal       | 0%      | 0%      | 0%      | 0%      | 33%     | 0%      |
| Total Percent    | 0%      | 0%      | 0%      | 0%      | 100%    | 100%    |
| Total Enrolled   | 0       | 0       | 0       | 0       | 3       | 3       |
| Asian            |         |         |         |         |         |         |
| Success          | 0%      | 0%      | 0%      | 0%      | 0%      | 100%    |
| Non-Success      | 0%      | 0%      | 0%      | 0%      | 0%      | 0%      |
| Withdrawal       | 0%      | 0%      | 0%      | 0%      | 0%      | 0%      |
| Total Percent    | 0%      | 0%      | 0%      | 0%      | 0%      | 100%    |
| Total Enrolled   | 0       | 0       | 0       | 0       | 0       | 2       |
| Filipino         |         |         |         |         |         |         |
| Success          | 0%      | 0%      | 0%      | 0%      | 100%    | 0%      |
| Non-Success      | 0%      | 0%      | 0%      | 0%      | 0%      | 0%      |
| Withdrawal       | 0%      | 0%      | 0%      | 0%      | 0%      | 0%      |
| Total Percent    | 0%      | 0%      | 0%      | 0%      | 100%    | 0%      |
| Total Enrolled   | 0       | 0       | 0       | 0       | 1       | 0       |
| Latino           |         |         |         |         |         |         |
| Success          | 0%      | 0%      | 0%      | 0%      | 86%     | 100%    |
| Non-Success      | 0%      | 0%      | 0%      | 0%      | 0%      | 0%      |
| Withdrawal       | 0%      | 0%      | 0%      | 0%      | 14%     | 0%      |
| Total Percent    | 0%      | 0%      | 0%      | 0%      | 100%    | 100%    |
| Total Enrolled   | 0       | 0       | 0       | 0       | 7       | 6       |
| Middle Eastern   |         |         |         |         |         |         |
| Success          | 0%      | 0%      | 0%      | 0%      | 0%      | 0%      |
| Non-Success      | 0%      | 0%      | 0%      | 0%      | 0%      | 0%      |
| Withdrawal       | 0%      | 0%      | 0%      | 0%      | 0%      | 0%      |

|             | Total Percent  | 0% | 0% | 0% | 0% | 0%   | 0%   |
|-------------|----------------|----|----|----|----|------|------|
|             | Total Enrolled | 0  | 0  | 0  | 0  | 0    | 0    |
| Native Ar   | nerican        |    |    |    |    |      |      |
|             | Success        | 0% | 0% | 0% | 0% | 0%   | 100% |
|             | Non-Success    | 0% | 0% | 0% | 0% | 0%   | 0%   |
|             | Withdrawal     | 0% | 0% | 0% | 0% | 0%   | 0%   |
|             | Total Percent  | 0% | 0% | 0% | 0% | 0%   | 100% |
|             | Total Enrolled | 0  | 0  | 0  | 0  | 0    | 1    |
| Pacific Isl | ander          |    |    |    |    |      |      |
|             | Success        | 0% | 0% | 0% | 0% | 0%   | 0%   |
|             | Non-Success    | 0% | 0% | 0% | 0% | 0%   | 0%   |
|             | Withdrawal     | 0% | 0% | 0% | 0% | 0%   | 100% |
|             | Total Percent  | 0% | 0% | 0% | 0% | 0%   | 100% |
|             | Total Enrolled | 0  | 0  | 0  | 0  | 0    | 1    |
| White       |                |    |    |    |    |      |      |
|             | Success        | 0% | 0% | 0% | 0% | 100% | 75%  |
|             | Non-Success    | 0% | 0% | 0% | 0% | 0%   | 0%   |
|             | Withdrawal     | 0% | 0% | 0% | 0% | 0%   | 25%  |
|             | Total Percent  | 0% | 0% | 0% | 0% | 100% | 100% |
|             | Total Enrolled | 0  | 0  | 0  | 0  | 3    | 4    |