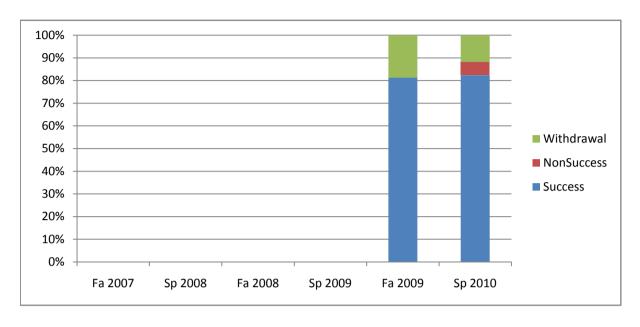

Chabot Success, Non-Success, and Withdrawal Rates By Semester Course: PHED 2WJL

|                | Fa 2007 | Sp 2008 | Fa 2008 | Sp 2009 | Fa 2009 | Sp 2010 |
|----------------|---------|---------|---------|---------|---------|---------|
| Success        | 0%      | 0%      | 0%      | 0%      | 81%     | 82%     |
| Non-Success    | 0%      | 0%      | 0%      | 0%      | 0%      | 6%      |
| Withdrawal     | 0%      | 0%      | 0%      | 0%      | 19%     | 12%     |
| Total Percent  | 0%      | 0%      | 0%      | 0%      | 100%    | 100%    |
| Total Enrolled | 0       | 0       | 0       | 0       | 16      | 17      |