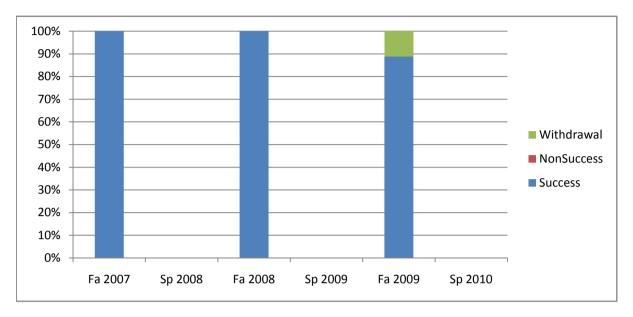

Chabot Success, Non-Success, and Withdrawal Rates By Semester Course: PHED 2WSA

|                | Fa 2007 | Sp 2008 | Fa 2008 | Sp 2009 | Fa 2009 | Sp 2010 |
|----------------|---------|---------|---------|---------|---------|---------|
| Success        | 100%    | 0%      | 100%    | 0%      | 89%     | 0%      |
| Non-Success    | 0%      | 0%      | 0%      | 0%      | 0%      | 0%      |
| Withdrawal     | 0%      | 0%      | 0%      | 0%      | 11%     | 0%      |
| Total Percent  | 100%    | 0%      | 100%    | 0%      | 100%    | 0%      |
| Total Enrolled | 21      | 0       | 30      | 0       | 27      | 0       |