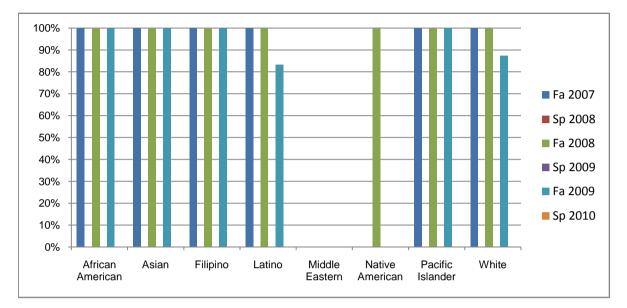

## Chabot Success Rates By Ethnicity and Semester Course: PHED 2WSA

|                  |                | Fa 2007 | Sp 2008 | Fa 2008 | Sp 2009 | Fa 2009 | Sp 2010 |  |
|------------------|----------------|---------|---------|---------|---------|---------|---------|--|
| African American |                |         |         |         |         |         |         |  |
|                  | Success        | 100%    | 0%      | 100%    | 0%      | 100%    | 0%      |  |
|                  | Non-Success    | 0%      | 0%      | 0%      | 0%      | 0%      | 0%      |  |
|                  | Withdrawal     | 0%      | 0%      | 0%      | 0%      | 0%      | 0%      |  |
|                  | Total Percent  | 100%    | 0%      | 100%    | 0%      | 100%    | 0%      |  |
|                  | Total Enrolled | 2       | 0       | 4       | 0       | 2       | 0       |  |
| Asian            |                |         |         |         |         |         |         |  |
|                  | Success        | 100%    | 0%      | 100%    | 0%      | 100%    | 0%      |  |
|                  | Non-Success    | 0%      | 0%      | 0%      | 0%      | 0%      | 0%      |  |
|                  | Withdrawal     | 0%      | 0%      | 0%      | 0%      | 0%      | 0%      |  |
|                  | Total Percent  | 100%    | 0%      | 100%    | 0%      | 100%    | 0%      |  |
|                  | Total Enrolled | 3       | 0       | 1       | 0       | 1       | 0       |  |
| Filipino         |                |         |         |         |         |         |         |  |
|                  | Success        | 100%    | 0%      | 100%    | 0%      | 100%    | 0%      |  |
|                  | Non-Success    | 0%      | 0%      | 0%      | 0%      | 0%      | 0%      |  |
|                  | Withdrawal     | 0%      | 0%      | 0%      | 0%      | 0%      | 0%      |  |
|                  | Total Percent  | 100%    | 0%      | 100%    | 0%      | 100%    | 0%      |  |
|                  | Total Enrolled | 1       | 0       | 2       | 0       | 1       | 0       |  |
| Latino           |                |         |         |         |         |         |         |  |
|                  | Success        | 100%    | 0%      | 100%    | 0%      | 83%     | 0%      |  |
|                  | Non-Success    | 0%      | 0%      | 0%      | 0%      | 0%      | 0%      |  |
|                  | Withdrawal     | 0%      | 0%      | 0%      | 0%      |         | 0%      |  |
|                  | Total Percent  | 100%    | 0%      | 100%    | 0%      | 100%    | 0%      |  |
|                  | Total Enrolled | 6       | 0       | 8       | 0       | 12      | 0       |  |
| Middle Eastern   |                |         |         |         |         |         |         |  |
|                  | Success        | 0%      | 0%      | 0%      | 0%      | 0%      | 0%      |  |
|                  | Non-Success    | 0%      | 0%      | 0%      | 0%      | 0%      | 0%      |  |
|                  | Withdrawal     | 0%      | 0%      | 0%      | 0%      | 0%      | 0%      |  |
|                  |                |         |         |         |         |         |         |  |

|            | Total Percent  | 0%   | 0% | 0%   | 0% | 0%   | 0% |
|------------|----------------|------|----|------|----|------|----|
|            | Total Enrolled | 0    | 0  | 0    | 0  | 0    | 0  |
| Native Ar  | merican        |      |    |      |    |      |    |
|            | Success        | 0%   | 0% | 100% | 0% | 0%   | 0% |
|            | Non-Success    | 0%   | 0% | 0%   | 0% | 0%   | 0% |
|            | Withdrawal     | 0%   | 0% | 0%   | 0% | 0%   | 0% |
|            | Total Percent  | 0%   | 0% | 100% | 0% | 0%   | 0% |
|            | Total Enrolled | 0    | 0  | 1    | 0  | 0    | 0  |
| Pacific Is | lander         |      |    |      |    |      |    |
|            | Success        | 100% | 0% | 100% | 0% | 100% | 0% |
|            | Non-Success    | 0%   | 0% | 0%   | 0% | 0%   | 0% |
|            | Withdrawal     | 0%   | 0% | 0%   | 0% | 0%   | 0% |
|            | Total Percent  | 100% | 0% | 100% | 0% | 100% | 0% |
|            | Total Enrolled | 1    | 0  | 2    | 0  | 1    | 0  |
| White      |                |      |    |      |    |      |    |
|            | Success        | 100% | 0% | 100% | 0% | 88%  | 0% |
|            | Non-Success    | 0%   | 0% | 0%   | 0% | 0%   | 0% |
|            | Withdrawal     | 0%   | 0% | 0%   | 0% | 13%  | 0% |
|            | Total Percent  | 100% | 0% | 100% | 0% | 100% | 0% |
|            | Total Enrolled | 7    | 0  | 10   | 0  | 8    | 0  |