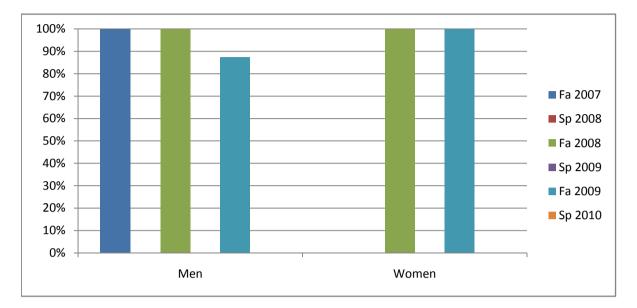

Chabot Success Rates By Gender and Semester Course: PHED 2WSA

|                | Fa 2007 | Sp 2008 | Fa 2008 | Sp 2009 | Fa 2009 | Sp 2010 |
|----------------|---------|---------|---------|---------|---------|---------|
| Men            |         |         |         |         |         | -       |
| Success        | 100%    | 0%      | 100%    | 0%      | 88%     | 0%      |
| Non-Success    | 0%      | 0%      | 0%      | 0%      | 0%      | 0%      |
| Withdrawal     | 0%      | 0%      | 0%      | 0%      | 13%     | 0%      |
| Total Percent  | 100%    | 0%      | 100%    | 0%      | 100%    | 0%      |
| Total Enrolled | 21      | 0       | 28      | 0       | 24      | 0       |
| Women          |         |         |         |         |         |         |
| Success        | 0%      | 0%      | 100%    | 0%      | 100%    | 0%      |
| Non-Success    | 0%      | 0%      | 0%      | 0%      | 0%      | 0%      |
| Withdrawal     | 0%      | 0%      | 0%      | 0%      | 0%      | 0%      |
| Total Percent  | 0%      | 0%      | 100%    | 0%      | 100%    | 0%      |
| Total Enrolled | 0       | 0       | 2       | 0       | 3       | 0       |