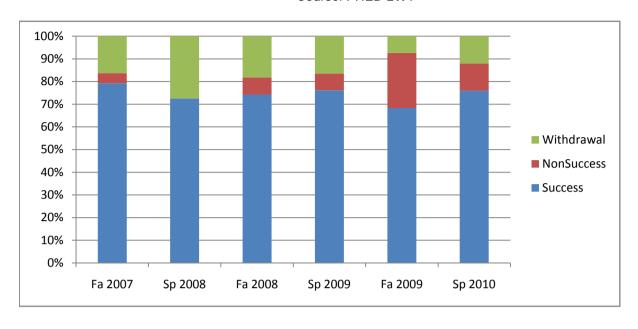

Chabot Success, Non-Success, and Withdrawal Rates By Semester Course: PHED 2WT

|                | Fa 2007 | Sp 2008 | Fa 2008 | Sp 2009 | Fa 2009 | Sp 2010 |
|----------------|---------|---------|---------|---------|---------|---------|
| Success        | 79%     | 73%     | 74%     | 76%     | 68%     | 76%     |
| Non-Success    | 4%      | 0%      | 8%      | 7%      | 24%     | 12%     |
| Withdrawal     | 16%     | 28%     | 18%     | 17%     | 7%      | 12%     |
| Total Percent  | 100%    | 100%    | 100%    | 100%    | 100%    | 100%    |
| Total Enrolled | 135     | 80      | 66      | 109     | 82      | 108     |