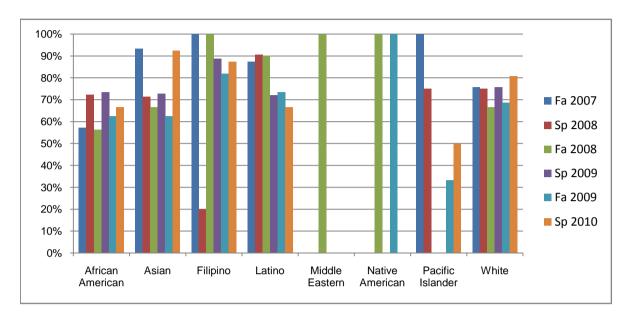

Chabot Success Rates By Ethnicity and Semester Course: PHED 2WT

|                  | Fa 2007 | Sp 2008 | Fa 2008 | Sp 2009 | Fa 2009 | Sp 2010 |
|------------------|---------|---------|---------|---------|---------|---------|
| African American |         |         |         |         |         | -       |
| Success          | 57%     | 72%     | 56%     | 73%     | 63%     | 67%     |
| Non-Success      | 19%     | 0%      | 19%     | 10%     | 25%     | 23%     |
| Withdrawal       | 24%     | 28%     | 25%     | 17%     | 13%     | 10%     |
| Total Percent    | 100%    | 100%    | 100%    | 100%    | 100%    | 100%    |
| Total Enrolled   | 21      | 18      | 16      | 30      | 24      | 30      |
| Asian            |         |         |         |         |         |         |
| Success          | 93%     | 71%     | 67%     | 73%     | 63%     | 92%     |
| Non-Success      | 0%      | 0%      | 0%      | 0%      | 13%     | 8%      |
| Withdrawal       | 7%      | 29%     | 33%     | 27%     | 25%     | 0%      |
| Total Percent    | 100%    | 100%    | 100%    | 100%    | 100%    | 100%    |
| Total Enrolled   | 15      | 7       | 6       | 11      | 8       | 13      |
| Filipino         |         |         |         |         |         |         |
| Success          | 100%    | 20%     | 100%    | 89%     | 82%     | 88%     |
| Non-Success      | 0%      | 0%      | 0%      | 0%      | 18%     | 13%     |
| Withdrawal       | 0%      | 80%     | 0%      | 11%     | 0%      | 0%      |
| Total Percent    | 100%    | 100%    | 100%    | 100%    | 100%    | 100%    |
| Total Enrolled   | 13      | 5       | 5       | 9       | 11      | 8       |
| Latino           |         |         |         |         |         |         |
| Success          | 88%     |         |         |         |         |         |
| Non-Success      | 6%      |         |         |         | 20%     | 11%     |
| Withdrawal       | 6%      | 10%     | 5%      | 12%     | 7%      | 22%     |
| Total Percent    | 100%    | 100%    | 100%    |         |         | 100%    |
| Total Enrolled   | 32      | 21      | 20      | 25      | 15      | 18      |
| Middle Eastern   |         |         |         |         |         |         |
| Success          | 0%      |         |         |         |         |         |
| Non-Success      | 0%      |         |         |         |         |         |
| Withdrawal       | 0%      | 0%      | 0%      | 0%      | 0%      | 0%      |

| Tot             | al Percent  | 0%   | 0%   | 100% | 0%   | 0%   | 0%   |
|-----------------|-------------|------|------|------|------|------|------|
| Tot             | al Enrolled | 0    | 0    | 1    | 0    | 0    | 0    |
| Native America  | an          |      |      |      |      |      |      |
| Suc             | ccess       | 0%   | 0%   | 100% | 0%   | 100% | 0%   |
| No              | n-Success   | 0%   | 0%   | 0%   | 0%   | 0%   | 0%   |
| Wit             | hdrawal     | 100% | 0%   | 0%   | 0%   | 0%   | 0%   |
| Tot             | al Percent  | 100% | 0%   | 100% | 0%   | 100% | 0%   |
| Tot             | al Enrolled | 1    | 0    | 1    | 0    | 1    | 0    |
| Pacific Islande | r           |      |      |      |      |      |      |
| Suc             | ccess       | 100% | 75%  | 0%   | 0%   | 33%  | 50%  |
| No              | n-Success   | 0%   | 0%   | 0%   | 0%   | 67%  | 0%   |
| Wit             | hdrawal     | 0%   | 25%  | 0%   | 0%   | 0%   | 50%  |
| Tot             | al Percent  | 100% | 100% | 0%   | 0%   | 100% | 100% |
| Tot             | al Enrolled | 2    | 4    | 0    | 0    | 3    | 2    |
| White           |             |      |      |      |      |      |      |
| Suc             | ccess       | 76%  | 75%  | 67%  | 76%  | 69%  | 81%  |
| No              | n-Success   | 0%   | 0%   | 0%   | 3%   | 31%  | 4%   |
| Wit             | hdrawal     | 24%  | 25%  | 33%  | 21%  | 0%   | 15%  |
| Tot             | al Percent  | 100% | 100% | 100% | 100% | 100% | 100% |
| Tot             | al Enrolled | 41   | 20   | 12   | 29   | 16   | 26   |