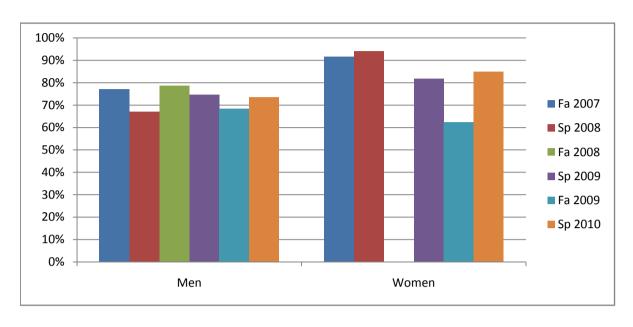

Chabot Success Rates By Gender and Semester Course: PHED 2WT

|                | Fa 2007 | Sp 2008 | Fa 2008 | Sp 2009 | Fa 2009 | Sp 2010 |
|----------------|---------|---------|---------|---------|---------|---------|
| Men            |         | •       |         | •       |         | •       |
| Success        | 77%     | 67%     | 79%     | 75%     | 68%     | 74%     |
| Non-Success    | 5%      | 0%      | 7%      | 8%      | 23%     | 14%     |
| Withdrawal     | 18%     | 33%     | 15%     | 17%     | 8%      | 13%     |
| Total Percent  | 100%    | 100%    | 100%    | 100%    | 100%    | 100%    |
| Total Enrolled | 109     | 61      | 61      | 87      | 73      | 87      |
| Women          |         |         |         |         |         |         |
| Success        | 92%     | 94%     | 0%      | 82%     | 63%     | 85%     |
| Non-Success    | 4%      | 0%      | 25%     | 5%      | 38%     | 5%      |
| Withdrawal     | 4%      | 6%      | 75%     | 14%     | 0%      | 10%     |
| Total Percent  | 100%    | 100%    | 100%    | 100%    | 100%    | 100%    |
| Total Enrolled | 24      | 17      | 4       | 22      | 8       | 20      |