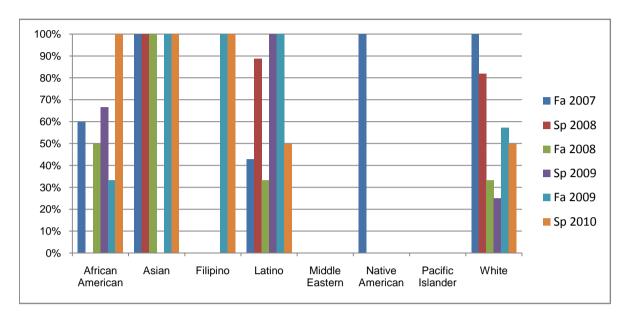

Chabot Success Rates By Ethnicity and Semester Course: PHED 2WW

|                |               | Fa 2007 | Sp 2008 | Fa 2008 | Sp 2009 | Fa 2009 | Sp 2010 |
|----------------|---------------|---------|---------|---------|---------|---------|---------|
| African Amer   | ican          |         |         |         |         |         |         |
| S              | uccess        | 60%     | 0%      | 50%     | 67%     | 33%     | 100%    |
| N              | on-Success    | 0%      | 0%      | 0%      | 0%      | 67%     | 0%      |
| V              | /ithdrawal    | 40%     | 100%    | 50%     | 33%     | 0%      | 0%      |
| Т              | otal Percent  | 100%    | 100%    | 100%    | 100%    | 100%    | 100%    |
| Т              | otal Enrolled | 5       | 2       | 2       | 3       | 3       | 5       |
| Asian          |               |         |         |         |         |         |         |
| S              | uccess        | 100%    | 100%    | 100%    | 0%      | 100%    | 100%    |
| N              | on-Success    | 0%      | 0%      | 0%      | 0%      | 0%      | 0%      |
| V              | /ithdrawal    | 0%      | 0%      | 0%      | 0%      | 0%      | 0%      |
| Т              | otal Percent  | 100%    | 100%    | 100%    | 0%      | 100%    | 100%    |
| Т              | otal Enrolled | 4       | 1       | 2       | 0       | 1       | 1       |
| Filipino       |               |         |         |         |         |         |         |
| S              | uccess        | 0%      | 0%      | 0%      | 0%      | 100%    | 100%    |
| N              | on-Success    | 0%      | 0%      | 0%      | 0%      | 0%      | 0%      |
| V              | /ithdrawal    | 0%      | 0%      | 0%      | 100%    | 0%      | 0%      |
| Т              | otal Percent  | 0%      | 0%      | 0%      | 100%    | 100%    | 100%    |
| Т              | otal Enrolled | 0       | 0       | 0       | 1       | 1       | 1       |
| Latino         |               |         |         |         |         |         |         |
| S              | uccess        | 43%     | 89%     | 33%     | 100%    | 100%    | 50%     |
| N              | on-Success    | 0%      | 11%     | 33%     | 0%      | 0%      | 50%     |
| V              | /ithdrawal    | 57%     | 0%      | 33%     | 0%      | 0%      | 0%      |
| Т              | otal Percent  | 100%    | 100%    | 100%    | 100%    | 100%    | 100%    |
| T              | otal Enrolled | 7       | 9       | 6       | 2       | 2       | 2       |
| Middle Eastern |               |         |         |         |         |         |         |
| S              | uccess        | 0%      | 0%      | 0%      | 0%      | 0%      | 0%      |
| N              | on-Success    | 0%      | 0%      | 0%      | 0%      | 0%      | 0%      |
| V              | /ithdrawal    | 0%      | 0%      | 0%      | 0%      | 0%      | 0%      |

|            | Total Percent  | 0%   | 0%   | 0%   | 0%   | 0%   | 0%   |
|------------|----------------|------|------|------|------|------|------|
|            | Total Enrolled | 0    | 0    | 0    | 0    | 0    | 0    |
| Native Ar  | merican        |      |      |      |      |      |      |
|            | Success        | 100% | 0%   | 0%   | 0%   | 0%   | 0%   |
|            | Non-Success    | 0%   | 0%   | 0%   | 0%   | 0%   | 0%   |
|            | Withdrawal     | 0%   | 0%   | 0%   | 0%   | 0%   | 0%   |
|            | Total Percent  | 100% | 0%   | 0%   | 0%   | 0%   | 0%   |
|            | Total Enrolled | 1    | 0    | 0    | 0    | 0    | 0    |
| Pacific Is | lander         |      |      |      |      |      |      |
|            | Success        | 0%   | 0%   | 0%   | 0%   | 0%   | 0%   |
|            | Non-Success    | 0%   | 0%   | 0%   | 0%   | 0%   | 0%   |
|            | Withdrawal     | 0%   | 100% | 0%   | 100% | 0%   | 0%   |
|            | Total Percent  | 0%   | 100% | 0%   | 100% | 0%   | 0%   |
|            | Total Enrolled | 0    | 1    | 0    | 1    | 0    | 0    |
| White      |                |      |      |      |      |      |      |
|            | Success        | 100% | 82%  | 33%  | 25%  | 57%  | 50%  |
|            | Non-Success    | 0%   | 9%   | 0%   | 0%   | 0%   | 0%   |
|            | Withdrawal     | 0%   | 9%   | 67%  | 75%  | 43%  | 50%  |
|            | Total Percent  | 100% | 100% | 100% | 100% | 100% | 100% |
|            | Total Enrolled | 10   | 11   | 6    | 4    | 7    | 4    |