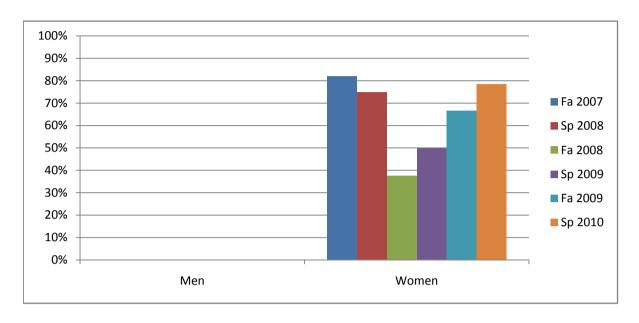

Chabot Success Rates By Gender and Semester Course: PHED 2WW

|                | Fa 2007 | Sp 2008 | Fa 2008 | Sp 2009 | Fa 2009 | Sp 2010 |
|----------------|---------|---------|---------|---------|---------|---------|
| Men            |         | •       |         | •       |         | •       |
| Success        | 0%      | 0%      | 0%      | 0%      | 0%      | 0%      |
| Non-Success    | 0%      | 0%      | 0%      | 0%      | 0%      | 0%      |
| Withdrawal     | 0%      | 0%      | 0%      | 0%      | 0%      | 0%      |
| Total Percent  | 0%      | 0%      | 0%      | 0%      | 0%      | 0%      |
| Total Enrolled | 0       | 0       | 0       | 0       | 0       | 0       |
| Women          |         |         |         |         |         |         |
| Success        | 82%     | 75%     | 38%     | 50%     | 67%     | 79%     |
| Non-Success    | 0%      | 8%      | 13%     | 0%      | 17%     | 7%      |
| Withdrawal     | 18%     | 17%     | 50%     | 50%     | 17%     | 14%     |
| Total Percent  | 100%    | 100%    | 100%    | 100%    | 100%    | 100%    |
| Total Enrolled | 28      | 24      | 16      | 14      | 12      | 14      |