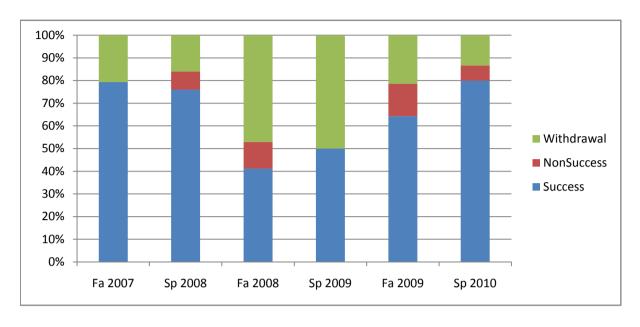

Chabot Success, Non-Success, and Withdrawal Rates By Semester Course: PHED 2WW

|                | Fa 2007 | Sp 2008 | Fa 2008 | Sp 2009 | Fa 2009 | Sp 2010 |
|----------------|---------|---------|---------|---------|---------|---------|
| Success        | 79%     | 76%     | 41%     | 50%     | 64%     | 80%     |
| Non-Success    | 0%      | 8%      | 12%     | 0%      | 14%     | 7%      |
| Withdrawal     | 21%     | 16%     | 47%     | 50%     | 21%     | 13%     |
| Total Percent  | 100%    | 100%    | 100%    | 100%    | 100%    | 100%    |
| Total Enrolled | 29      | 25      | 17      | 14      | 14      | 15      |