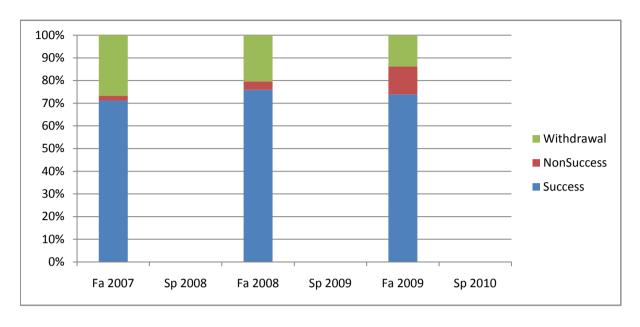

Chabot Success, Non-Success, and Withdrawal Rates By Semester Course: PHED 2YO

|                | Fa 2007 | Sp 2008 | Fa 2008 | Sp 2009 | Fa 2009 | Sp 2010 |
|----------------|---------|---------|---------|---------|---------|---------|
| Success        | 71%     | 0%      | 76%     | 0%      | 74%     | 0%      |
| Non-Success    | 2%      | 0%      | 4%      | 0%      | 12%     | 0%      |
| Withdrawal     | 27%     | 0%      | 20%     | 0%      | 14%     | 0%      |
| Total Percent  | 100%    | 0%      | 100%    | 0%      | 100%    | 0%      |
| Total Enrolled | 90      | 0       | 54      | 0       | 65      | 0       |