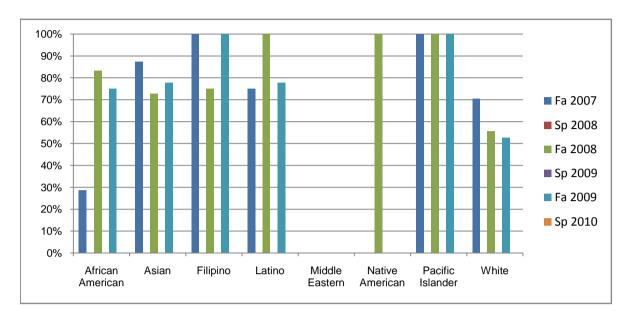

Chabot Success Rates By Ethnicity and Semester Course: PHED 2YO

|            |                | Fa 2007 | Sp 2008 | Fa 2008 | Sp 2009 | Fa 2009 | Sp 2010 |
|------------|----------------|---------|---------|---------|---------|---------|---------|
| African Ar | merican        |         |         |         |         |         |         |
|            | Success        | 29%     | 0%      | 83%     | 0%      | 75%     | 0%      |
|            | Non-Success    | 14%     | 0%      | 0%      | 0%      | 13%     | 0%      |
|            | Withdrawal     | 57%     | 0%      | 17%     | 0%      | 13%     | 0%      |
|            | Total Percent  | 100%    | 0%      | 100%    | 0%      | 100%    | 0%      |
|            | Total Enrolled | 7       | 0       | 6       | 0       | 8       | 0       |
| Asian      |                |         |         |         |         |         |         |
|            | Success        | 88%     | 0%      | 73%     | 0%      | 78%     | 0%      |
|            | Non-Success    | 4%      | 0%      | 0%      | 0%      | 11%     | 0%      |
|            | Withdrawal     | 8%      | 0%      | 27%     | 0%      | 11%     | 0%      |
|            | Total Percent  | 100%    | 0%      | 100%    | 0%      | 100%    | 0%      |
|            | Total Enrolled | 24      | 0       | 11      | 0       | 18      | 0       |
| Filipino   |                |         |         |         |         |         |         |
|            | Success        | 100%    | 0%      | 75%     | 0%      | 100%    | 0%      |
|            | Non-Success    | 0%      | 0%      | 0%      | 0%      | 0%      | 0%      |
|            | Withdrawal     | 0%      | 0%      | 25%     | 0%      | 0%      | 0%      |
|            | Total Percent  | 100%    | 0%      |         | 0%      |         | 0%      |
|            | Total Enrolled | 3       | 0       | 4       | 0       | 3       | 0       |
| Latino     |                |         |         |         |         |         |         |
|            | Success        | 75%     | 0%      |         | 0%      |         | 0%      |
|            | Non-Success    | 0%      | 0%      |         |         |         | 0%      |
|            | Withdrawal     | 25%     | 0%      |         |         |         | 0%      |
|            | Total Percent  | 100%    | 0%      |         |         |         | 0%      |
|            | Total Enrolled | 12      | 0       | 10      | 0       | 9       | 0       |
| Middle Ea  | stern          |         |         |         |         |         |         |
|            | Success        | 0%      | 0%      |         |         |         | 0%      |
|            | Non-Success    | 0%      | 0%      | 0%      | 0%      | 0%      | 0%      |
|            | Withdrawal     | 0%      | 0%      | 0%      | 0%      | 0%      | 0%      |

|            | Total Percent  | 0%   | 0% | 0%   | 0% | 0%   | 0% |
|------------|----------------|------|----|------|----|------|----|
|            | Total Enrolled | 0    | 0  | 0    | 0  | 0    | 0  |
| Native A   | merican        |      |    |      |    |      |    |
|            | Success        | 0%   | 0% | 100% | 0% | 0%   | 0% |
|            | Non-Success    | 0%   | 0% | 0%   | 0% | 0%   | 0% |
|            | Withdrawal     | 0%   | 0% | 0%   | 0% | 0%   | 0% |
|            | Total Percent  | 0%   | 0% | 100% | 0% | 0%   | 0% |
|            | Total Enrolled | 0    | 0  | 1    | 0  | 0    | 0  |
| Pacific Is | slander        |      |    |      |    |      |    |
|            | Success        | 100% | 0% | 100% | 0% | 100% | 0% |
|            | Non-Success    | 0%   | 0% | 0%   | 0% | 0%   | 0% |
|            | Withdrawal     | 0%   | 0% | 0%   | 0% | 0%   | 0% |
|            | Total Percent  | 100% | 0% | 100% | 0% | 100% | 0% |
|            | Total Enrolled | 1    | 0  | 1    | 0  | 1    | 0  |
| White      |                |      |    |      |    |      |    |
|            | Success        | 71%  | 0% | 56%  | 0% | 53%  | 0% |
|            | Non-Success    | 0%   | 0% | 11%  | 0% | 21%  | 0% |
|            | Withdrawal     | 29%  | 0% | 33%  | 0% | 26%  | 0% |
|            | Total Percent  | 100% | 0% | 100% | 0% | 100% | 0% |
|            | Total Enrolled | 34   | 0  | 18   | 0  | 19   | 0  |