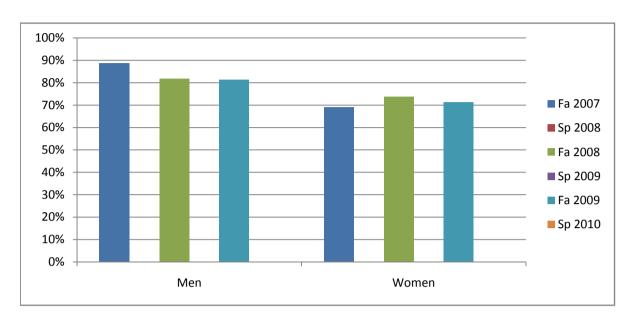

Chabot Success Rates By Gender and Semester Course: PHED 2YO

|                | Fa 2007 | Sp 2008 | Fa 2008 | Sp 2009 | Fa 2009 | Sp 2010 |
|----------------|---------|---------|---------|---------|---------|---------|
| Men            |         | •       |         | •       |         | •       |
| Success        | 89%     | 0%      | 82%     | 0%      | 81%     | 0%      |
| Non-Success    | 0%      | 0%      | 0%      | 0%      | 19%     | 0%      |
| Withdrawal     | 11%     | 0%      | 18%     | 0%      | 0%      | 0%      |
| Total Percent  | 100%    | 0%      | 100%    | 0%      | 100%    | 0%      |
| Total Enrolled | 9       | 0       | 11      | 0       | 16      | 0       |
| Women          |         |         |         |         |         |         |
| Success        | 69%     | 0%      | 74%     | 0%      | 71%     | 0%      |
| Non-Success    | 2%      | 0%      | 5%      | 0%      | 10%     | 0%      |
| Withdrawal     | 28%     | 0%      | 21%     | 0%      | 18%     | 0%      |
| Total Percent  | 100%    | 0%      | 100%    | 0%      | 100%    | 0%      |
| Total Enrolled | 81      | 0       | 42      | 0       | 49      | 0       |