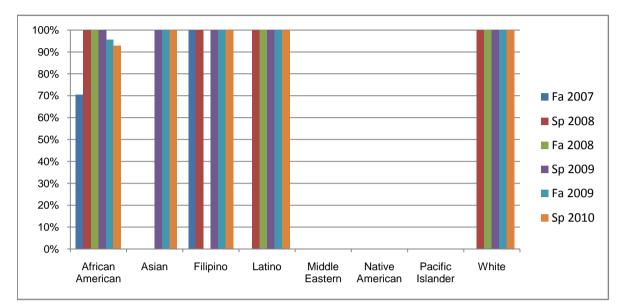

## Chabot Success Rates By Ethnicity and Semester Course: PHED 31

|                  |                | Fa 2007 | Sp 2008 | Fa 2008 | Sp 2009 | Fa 2009 | Sp 2010 |
|------------------|----------------|---------|---------|---------|---------|---------|---------|
| African American |                |         |         |         |         |         |         |
|                  | Success        | 71%     | 100%    | 100%    | 100%    | 96%     | 93%     |
|                  | Non-Success    | 6%      | 0%      | 0%      | 0%      | 0%      | 0%      |
|                  | Withdrawal     | 24%     | 0%      | 0%      | 0%      | 4%      | 7%      |
|                  | Total Percent  | 100%    | 100%    | 100%    | 100%    | 100%    | 100%    |
|                  | Total Enrolled | 17      | 12      | 14      | 12      | 23      | 14      |
| Asian            |                |         |         |         |         |         |         |
|                  | Success        | 0%      | 0%      | 0%      | 100%    | 100%    | 100%    |
|                  | Non-Success    | 0%      | 0%      | 0%      | 0%      | 0%      | 0%      |
|                  | Withdrawal     | 0%      | 0%      | 0%      | 0%      | 0%      | 0%      |
|                  | Total Percent  | 0%      | 0%      | 0%      | 100%    | 100%    | 100%    |
|                  | Total Enrolled | 0       | 0       | 0       | 1       | 2       | 1       |
| Filipino         |                |         |         |         |         |         |         |
| -                | Success        | 100%    | 100%    | 0%      | 100%    | 100%    | 100%    |
|                  | Non-Success    | 0%      | 0%      | 0%      | 0%      | 0%      | 0%      |
|                  | Withdrawal     | 0%      | 0%      | 0%      | 0%      | 0%      | 0%      |
|                  | Total Percent  | 100%    | 100%    | 0%      | 100%    | 100%    | 100%    |
|                  | Total Enrolled | 2       | 1       | 0       | 1       | 1       | 2       |
| Latino           |                |         |         |         |         |         |         |
|                  | Success        | 0%      | 100%    | 100%    | 100%    | 100%    | 100%    |
|                  | Non-Success    | 0%      | 0%      | 0%      | 0%      | 0%      | 0%      |
|                  | Withdrawal     | 0%      | 0%      | 0%      | 0%      | 0%      | 0%      |
|                  | Total Percent  | 0%      | 100%    | 100%    | 100%    | 100%    | 100%    |
|                  | Total Enrolled | 0       | 1       | 2       | 2       | 3       | 1       |
| Middle Eastern   |                |         |         |         |         |         |         |
|                  | Success        | 0%      | 0%      | 0%      | 0%      | 0%      | 0%      |
|                  | Non-Success    | 0%      | 0%      | 0%      | 0%      | 0%      | 0%      |
|                  | Withdrawal     | 0%      | 0%      | 0%      | 0%      | 0%      | 0%      |
|                  |                |         |         |         |         |         |         |

|             | Total Percent  | 0% | 0%   | 0%   | 0%   | 0%   | 0%   |
|-------------|----------------|----|------|------|------|------|------|
|             | Total Enrolled | 0  | 0    | 0    | 0    | 0    | 0    |
| Native Ar   | nerican        |    |      |      |      |      |      |
|             | Success        | 0% | 0%   | 0%   | 0%   | 0%   | 0%   |
|             | Non-Success    | 0% | 0%   | 0%   | 0%   | 0%   | 0%   |
|             | Withdrawal     | 0% | 0%   | 0%   | 0%   | 0%   | 0%   |
|             | Total Percent  | 0% | 0%   | 0%   | 0%   | 0%   | 0%   |
|             | Total Enrolled | 0  | 0    | 0    | 0    | 0    | 0    |
| Pacific Isl | ander          |    |      |      |      |      |      |
|             | Success        | 0% | 0%   | 0%   | 0%   | 0%   | 0%   |
|             | Non-Success    | 0% | 0%   | 0%   | 0%   | 0%   | 0%   |
|             | Withdrawal     | 0% | 0%   | 0%   | 0%   | 0%   | 0%   |
|             | Total Percent  | 0% | 0%   | 0%   | 0%   | 0%   | 0%   |
|             | Total Enrolled | 0  | 0    | 0    | 0    | 0    | 0    |
| White       |                |    |      |      |      |      |      |
|             | Success        | 0% | 100% | 100% | 100% | 100% | 100% |
|             | Non-Success    | 0% | 0%   | 0%   | 0%   | 0%   | 0%   |
|             | Withdrawal     | 0% | 0%   | 0%   | 0%   | 0%   | 0%   |
|             | Total Percent  | 0% | 100% | 100% | 100% | 100% | 100% |
|             | Total Enrolled | 0  | 1    | 1    | 1    | 2    | 2    |