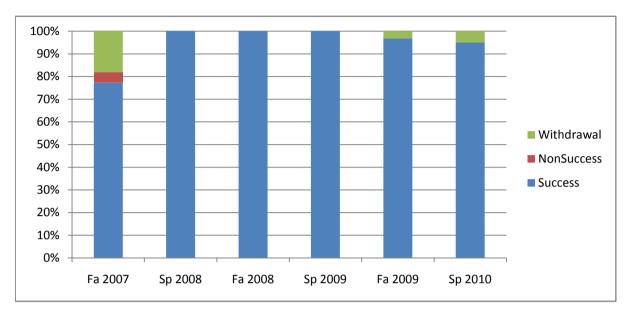

Chabot Success, Non-Success, and Withdrawal Rates By Semester Course: PHED 31

|                | Fa 2007 | Sp 2008 | Fa 2008 | Sp 2009 | Fa 2009 | Sp 2010 |
|----------------|---------|---------|---------|---------|---------|---------|
| Success        | 77%     | 100%    | 100%    | 100%    | 97%     | 95%     |
| Non-Success    | 5%      | 0%      | 0%      | 0%      | 0%      | 0%      |
| Withdrawal     | 18%     | 0%      | 0%      | 0%      | 3%      | 5%      |
| Total Percent  | 100%    | 100%    | 100%    | 100%    | 100%    | 100%    |
| Total Enrolled | 22      | 17      | 17      | 17      | 31      | 20      |