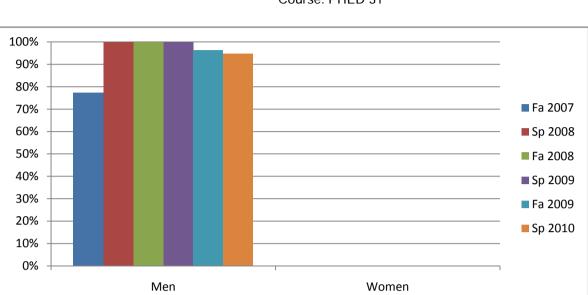

| Chabot                               |
|--------------------------------------|
| Success Rates By Gender and Semester |
| Course: PHED 31                      |

|                | Fa 2007 | Sp 2008 | Fa 2008 | Sp 2009 | Fa 2009 | Sp 2010 |
|----------------|---------|---------|---------|---------|---------|---------|
| Men            |         |         |         |         |         |         |
| Success        | 77%     | 100%    | 100%    | 100%    | 96%     | 95%     |
| Non-Success    | 5%      | 0%      | 0%      | 0%      | 0%      | 0%      |
| Withdrawal     | 18%     | 0%      | 0%      | 0%      | 4%      | 5%      |
| Total Percent  | 100%    | 100%    | 100%    | 100%    | 100%    | 100%    |
| Total Enrolled | 22      | 17      | 17      | 17      | 27      | 19      |
| Women          |         |         |         |         |         |         |
| Success        | 0%      | 0%      | 0%      | 0%      | 0%      | 0%      |
| Non-Success    | 0%      | 0%      | 0%      | 0%      | 0%      | 0%      |
| Withdrawal     | 0%      | 0%      | 0%      | 0%      | 0%      | 0%      |
| Total Percent  | 0%      | 0%      | 0%      | 0%      | 0%      | 0%      |
| Total Enrolled | 0       | 0       | 0       | 0       | 0       | 0       |