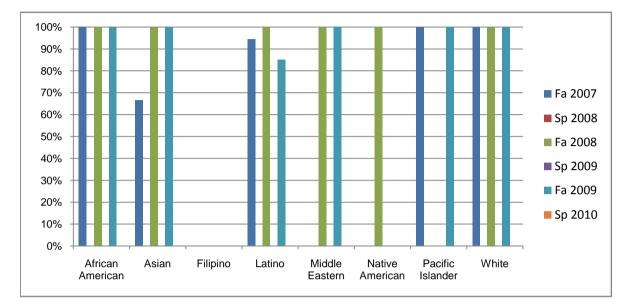

## Chabot Success Rates By Ethnicity and Semester Course: PHED 38

|                  |                | Fa 2007 | Sp 2008 | Fa 2008 | Sp 2009 | Fa 2009 | Sp 2010 |  |
|------------------|----------------|---------|---------|---------|---------|---------|---------|--|
| African American |                |         |         |         |         |         |         |  |
|                  | Success        | 100%    | 0%      | 100%    | 0%      | 100%    | 0%      |  |
|                  | Non-Success    | 0%      | 0%      | 0%      | 0%      | 0%      | 0%      |  |
|                  | Withdrawal     | 0%      | 0%      | 0%      | 0%      | 0%      | 0%      |  |
|                  | Total Percent  | 100%    | 0%      | 100%    | 0%      | 100%    | 0%      |  |
|                  | Total Enrolled | 3       | 0       | 5       | 0       | 3       | 0       |  |
| Asian            |                |         |         |         |         |         |         |  |
|                  | Success        | 67%     | 0%      | 100%    | 0%      | 100%    | 0%      |  |
|                  | Non-Success    | 0%      | 0%      | 0%      | 0%      | 0%      | 0%      |  |
|                  | Withdrawal     | 33%     | 0%      | 0%      | 0%      | 0%      | 0%      |  |
|                  | Total Percent  | 100%    | 0%      | 100%    | 0%      | 100%    | 0%      |  |
|                  | Total Enrolled | 3       | 0       | 5       | 0       | 4       | 0       |  |
| Filipino         |                |         |         |         |         |         |         |  |
|                  | Success        | 0%      | 0%      | 0%      | 0%      | 0%      | 0%      |  |
|                  | Non-Success    | 0%      | 0%      | 0%      | 0%      | 0%      | 0%      |  |
|                  | Withdrawal     | 0%      | 0%      | 0%      | 0%      | 0%      | 0%      |  |
|                  | Total Percent  | 0%      | 0%      | 0%      | 0%      | 0%      | 0%      |  |
|                  | Total Enrolled | 0       | 0       | 0       | 0       | 0       | 0       |  |
| Latino           |                |         |         |         |         |         |         |  |
|                  | Success        | 94%     |         |         | 0%      |         |         |  |
|                  | Non-Success    | 0%      | 0%      | 0%      | 0%      | 0%      | 0%      |  |
|                  | Withdrawal     | 6%      | 0%      | 0%      | 0%      | 15%     | 0%      |  |
|                  | Total Percent  | 100%    | 0%      |         | 0%      |         |         |  |
|                  | Total Enrolled | 18      | 0       | 18      | 0       | 20      | 0       |  |
| Middle Eastern   |                |         |         |         |         |         |         |  |
|                  | Success        | 0%      |         |         | 0%      |         |         |  |
|                  | Non-Success    | 0%      |         |         |         |         |         |  |
|                  | Withdrawal     | 0%      | 0%      | 0%      | 0%      | 0%      | 0%      |  |
|                  |                |         |         |         |         |         |         |  |

|            | Total Percent  | 0%   | 0% | 100% | 0% | 100% | 0% |
|------------|----------------|------|----|------|----|------|----|
|            | Total Enrolled | 0    | 0  | 1    | 0  | 1    | 0  |
| Native Ar  | merican        |      |    |      |    |      |    |
|            | Success        | 0%   | 0% | 100% | 0% | 0%   | 0% |
|            | Non-Success    | 0%   | 0% | 0%   | 0% | 0%   | 0% |
|            | Withdrawal     | 0%   | 0% | 0%   | 0% | 0%   | 0% |
|            | Total Percent  | 0%   | 0% | 100% | 0% | 0%   | 0% |
|            | Total Enrolled | 0    | 0  | 1    | 0  | 0    | 0  |
| Pacific Is | lander         |      |    |      |    |      |    |
|            | Success        | 100% | 0% | 0%   | 0% | 100% | 0% |
|            | Non-Success    | 0%   | 0% | 0%   | 0% | 0%   | 0% |
|            | Withdrawal     | 0%   | 0% | 0%   | 0% | 0%   | 0% |
|            | Total Percent  | 100% | 0% | 0%   | 0% | 100% | 0% |
|            | Total Enrolled | 1    | 0  | 0    | 0  | 1    | 0  |
| White      |                |      |    |      |    |      |    |
|            | Success        | 100% | 0% | 100% | 0% | 100% | 0% |
|            | Non-Success    | 0%   | 0% | 0%   | 0% | 0%   | 0% |
|            | Withdrawal     | 0%   | 0% | 0%   | 0% | 0%   | 0% |
|            | Total Percent  | 100% | 0% | 100% | 0% | 100% | 0% |
|            | Total Enrolled | 5    | 0  | 3    | 0  | 1    | 0  |