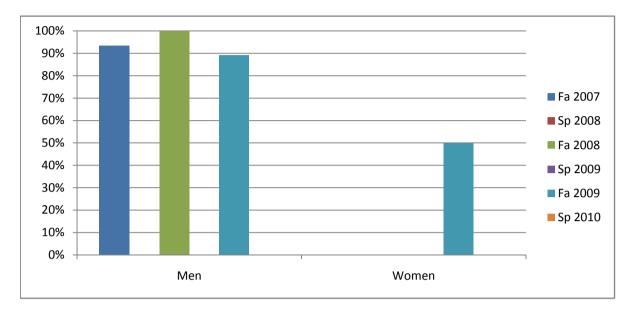

Chabot Success Rates By Gender and Semester Course: PHED 38

|                | Fa 2007 | Sp 2008 | Fa 2008 | Sp 2009 | Fa 2009 | Sp 2010 |
|----------------|---------|---------|---------|---------|---------|---------|
| Men            |         |         |         |         |         |         |
| Success        | 93%     | 0%      | 100%    | 0%      | 89%     | 0%      |
| Non-Success    | 0%      | 0%      | 0%      | 0%      | 0%      | 0%      |
| Withdrawal     | 7%      | 0%      | 0%      | 0%      | 11%     | 0%      |
| Total Percent  | 100%    | 0%      | 100%    | 0%      | 100%    | 0%      |
| Total Enrolled | 30      | 0       | 33      | 0       | 28      | 0       |
| Women          |         |         |         |         |         |         |
| Success        | 0%      | 0%      | 0%      | 0%      | 50%     | 0%      |
| Non-Success    | 0%      | 0%      | 0%      | 0%      | 0%      | 0%      |
| Withdrawal     | 0%      | 0%      | 0%      | 0%      | 50%     | 0%      |
| Total Percent  | 0%      | 0%      | 0%      | 0%      | 100%    | 0%      |
| Total Enrolled | 0       | 0       | 0       | 0       | 2       | 0       |