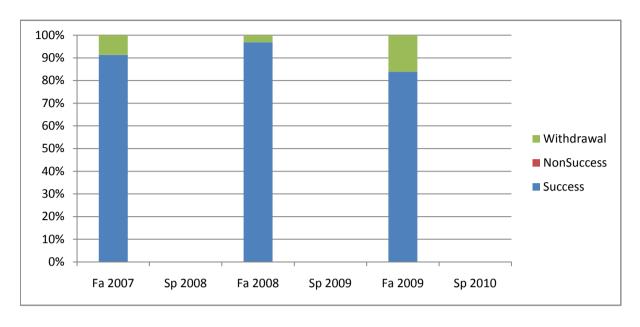

Chabot Success, Non-Success, and Withdrawal Rates By Semester Course: PHED 39

|                | Fa 2007 | Sp 2008 | Fa 2008 | Sp 2009 | Fa 2009 | Sp 2010 |
|----------------|---------|---------|---------|---------|---------|---------|
| Success        | 91%     | 0%      | 97%     | 0%      | 84%     | 0%      |
| Non-Success    | 0%      | 0%      | 0%      | 0%      | 0%      | 0%      |
| Withdrawal     | 9%      | 0%      | 3%      | 0%      | 16%     | 0%      |
| Total Percent  | 100%    | 0%      | 100%    | 0%      | 100%    | 0%      |
| Total Enrolled | 23      | 0       | 32      | 0       | 31      | 0       |