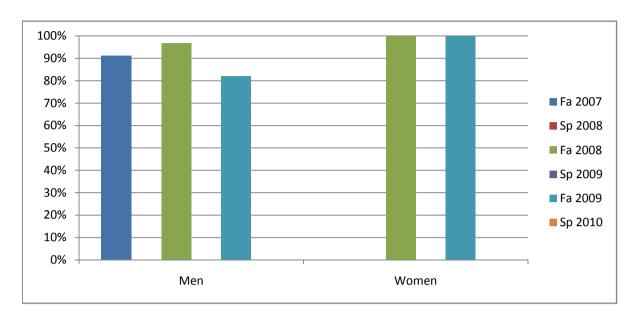

Chabot Success Rates By Gender and Semester Course: PHED 39

|                | Fa 2007 | Sp 2008 | Fa 2008 | Sp 2009 | Fa 2009 | Sp 2010 |
|----------------|---------|---------|---------|---------|---------|---------|
| Men            |         | •       |         | •       |         |         |
| Success        | 91%     | 0%      | 97%     | 0%      | 82%     | 0%      |
| Non-Success    | 0%      | 0%      | 0%      | 0%      | 0%      | 0%      |
| Withdrawal     | 9%      | 0%      | 3%      | 0%      | 18%     | 0%      |
| Total Percent  | 100%    | 0%      | 100%    | 0%      | 100%    | 0%      |
| Total Enrolled | 23      | 0       | 31      | 0       | 28      | 0       |
| Women          |         |         |         |         |         |         |
| Success        | 0%      | 0%      | 100%    | 0%      | 100%    | 0%      |
| Non-Success    | 0%      | 0%      | 0%      | 0%      | 0%      | 0%      |
| Withdrawal     | 0%      | 0%      | 0%      | 0%      | 0%      | 0%      |
| Total Percent  | 0%      | 0%      | 100%    | 0%      | 100%    | 0%      |
| Total Enrolled | 0       | 0       | 1       | 0       | 3       | 0       |