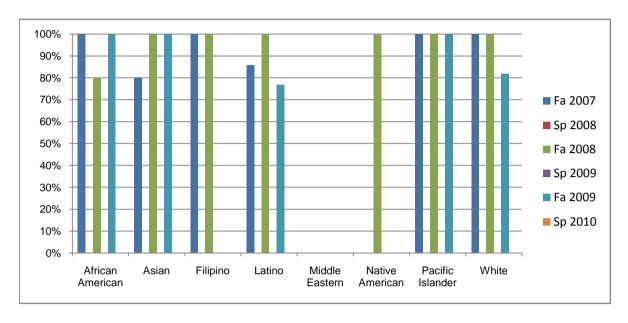

Chabot Success Rates By Ethnicity and Semester Course: PHED 39

|            |                | Fa 2007 | Sp 2008 | Fa 2008 | Sp 2009 | Fa 2009 | Sp 2010 |
|------------|----------------|---------|---------|---------|---------|---------|---------|
| African Ar | nerican        |         |         |         |         |         |         |
|            | Success        | 100%    | 0%      | 80%     | 0%      | 100%    | 0%      |
|            | Non-Success    | 0%      | 0%      | 0%      | 0%      | 0%      | 0%      |
|            | Withdrawal     | 0%      | 0%      | 20%     | 0%      | 0%      | 0%      |
|            | Total Percent  | 100%    | 0%      | 100%    | 0%      | 100%    | 0%      |
|            | Total Enrolled | 2       | 0       | 5       | 0       | 3       | 0       |
| Asian      |                |         |         |         |         |         |         |
|            | Success        | 80%     | 0%      | 100%    | 0%      | 100%    | 0%      |
|            | Non-Success    | 0%      | 0%      | 0%      | 0%      | 0%      | 0%      |
|            | Withdrawal     | 20%     | 0%      | 0%      | 0%      | 0%      | 0%      |
|            | Total Percent  | 100%    | 0%      | 100%    | 0%      | 100%    | 0%      |
|            | Total Enrolled | 5       | 0       | 1       | 0       | 1       | 0       |
| Filipino   |                |         |         |         |         |         |         |
|            | Success        | 100%    | 0%      | 100%    | 0%      | 0%      | 0%      |
|            | Non-Success    | 0%      | 0%      | 0%      | 0%      | 0%      | 0%      |
|            | Withdrawal     | 0%      | 0%      | 0%      | 0%      | 0%      | 0%      |
|            | Total Percent  | 100%    | 0%      | 100%    | 0%      | 0%      | 0%      |
|            | Total Enrolled | 1       | 0       | 1       | 0       | 0       | 0       |
| Latino     |                |         |         |         |         |         |         |
|            | Success        | 86%     | 0%      | 100%    | 0%      | 77%     | 0%      |
|            | Non-Success    | 0%      | 0%      | 0%      | 0%      | 0%      | 0%      |
|            | Withdrawal     | 14%     | 0%      | 0%      | 0%      | 23%     | 0%      |
|            | Total Percent  | 100%    | 0%      |         |         |         | 0%      |
|            | Total Enrolled | 7       | 0       | 9       | 0       | 13      | 0       |
| Middle Ea  | stern          |         |         |         |         |         |         |
|            | Success        | 0%      | 0%      |         | 0%      | 0%      | 0%      |
|            | Non-Success    | 0%      | 0%      | 0%      | 0%      | 0%      | 0%      |
|            | Withdrawal     | 0%      | 0%      | 0%      | 0%      | 0%      | 0%      |

|            | Total Percent  | 0%   | 0% | 0%   | 0% | 0%   | 0% |
|------------|----------------|------|----|------|----|------|----|
|            | Total Enrolled | 0    | 0  | 0    | 0  | 0    | 0  |
| Native A   | merican        |      |    |      |    |      |    |
|            | Success        | 0%   | 0% | 100% | 0% | 0%   | 0% |
|            | Non-Success    | 0%   | 0% | 0%   | 0% | 0%   | 0% |
|            | Withdrawal     | 0%   | 0% | 0%   | 0% | 0%   | 0% |
|            | Total Percent  | 0%   | 0% | 100% | 0% | 0%   | 0% |
|            | Total Enrolled | 0    | 0  | 1    | 0  | 0    | 0  |
| Pacific Is | slander        |      |    |      |    |      |    |
|            | Success        | 100% | 0% | 100% | 0% | 100% | 0% |
|            | Non-Success    | 0%   | 0% | 0%   | 0% | 0%   | 0% |
|            | Withdrawal     | 0%   | 0% | 0%   | 0% | 0%   | 0% |
|            | Total Percent  | 100% | 0% | 100% | 0% | 100% | 0% |
|            | Total Enrolled | 1    | 0  | 2    | 0  | 1    | 0  |
| White      |                |      |    |      |    |      |    |
|            | Success        | 100% | 0% | 100% | 0% | 82%  | 0% |
|            | Non-Success    | 0%   | 0% | 0%   | 0% | 0%   | 0% |
|            | Withdrawal     | 0%   | 0% | 0%   | 0% | 18%  | 0% |
|            | Total Percent  | 100% | 0% | 100% | 0% | 100% | 0% |
|            | Total Enrolled | 6    | 0  | 10   | 0  | 11   | 0  |