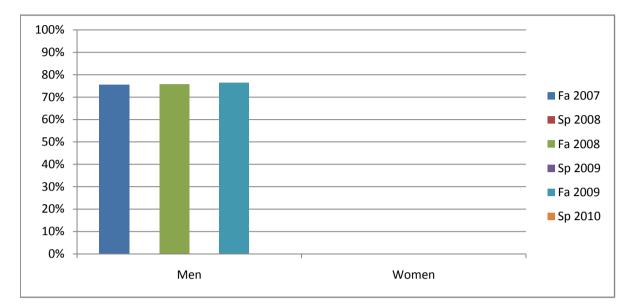

| Chabot                               |
|--------------------------------------|
| Success Rates By Gender and Semester |
| Course: PHED 3BBA                    |

|                | Fa 2007 | Sp 2008 | Fa 2008 | Sp 2009 | Fa 2009 | Sp 2010 |
|----------------|---------|---------|---------|---------|---------|---------|
| Men            |         |         |         |         |         |         |
| Success        | 76%     | 0%      | 76%     | 0%      | 77%     | 0%      |
| Non-Success    | 0%      | 0%      | 0%      | 0%      | 0%      | 0%      |
| Withdrawal     | 24%     | 0%      | 24%     | 0%      | 23%     | 0%      |
| Total Percent  | 100%    | 0%      | 100%    | 0%      | 100%    | 0%      |
| Total Enrolled | 45      | 0       | 33      | 0       | 47      | 0       |
| Women          |         |         |         |         |         |         |
| Success        | 0%      | 0%      | 0%      | 0%      | 0%      | 0%      |
| Non-Success    | 0%      | 0%      | 0%      | 0%      | 0%      | 0%      |
| Withdrawal     | 0%      | 0%      | 0%      | 0%      | 0%      | 0%      |
| Total Percent  | 0%      | 0%      | 0%      | 0%      | 0%      | 0%      |
| Total Enrolled | 0       | 0       | 0       | 0       | 0       | 0       |