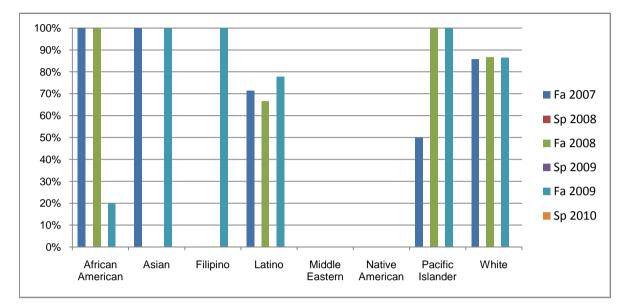

Chabot Success Rates By Ethnicity and Semester Course: PHED 3BBA

|                  |                | Fa 2007 | Sp 2008 | Fa 2008 | Sp 2009 | Fa 2009 | Sp 2010 |
|------------------|----------------|---------|---------|---------|---------|---------|---------|
| African American |                |         |         |         |         |         |         |
|                  | Success        | 100%    | 0%      | 100%    | 0%      | 20%     | 0%      |
|                  | Non-Success    | 0%      | 0%      | 0%      | 0%      | 0%      | 0%      |
|                  | Withdrawal     | 0%      | 0%      | 0%      | 0%      | 80%     | 0%      |
|                  | Total Percent  | 100%    | 0%      | 100%    | 0%      | 100%    | 0%      |
|                  | Total Enrolled | 1       | 0       | 1       | 0       | 5       | 0       |
| Asian            |                |         |         |         |         |         |         |
|                  | Success        | 100%    | 0%      | 0%      | 0%      | 100%    | 0%      |
|                  | Non-Success    | 0%      | 0%      | 0%      | 0%      | 0%      | 0%      |
|                  | Withdrawal     | 0%      | 0%      | 0%      | 0%      | 0%      | 0%      |
|                  | Total Percent  | 100%    | 0%      | 0%      | 0%      | 100%    | 0%      |
|                  | Total Enrolled | 1       | 0       | 0       | 0       | 3       | 0       |
| Filipino         |                |         |         |         |         |         |         |
|                  | Success        | 0%      | 0%      | 0%      | 0%      | 100%    | 0%      |
|                  | Non-Success    | 0%      | 0%      | 0%      | 0%      | 0%      | 0%      |
|                  | Withdrawal     | 0%      | 0%      | 100%    | 0%      | 0%      | 0%      |
|                  | Total Percent  | 0%      | 0%      | 100%    | 0%      | 100%    | 0%      |
|                  | Total Enrolled | 0       | 0       | 1       | 0       | 1       | 0       |
| Latino           |                |         |         |         |         |         |         |
|                  | Success        | 71%     | 0%      | 67%     | 0%      | 78%     | 0%      |
|                  | Non-Success    | 0%      | 0%      | 0%      | 0%      | 0%      | 0%      |
|                  | Withdrawal     | 29%     | 0%      | 33%     | 0%      | 22%     | 0%      |
|                  | Total Percent  | 100%    | 0%      | 100%    | 0%      | 100%    | 0%      |
|                  | Total Enrolled | 14      | 0       | 6       | 0       | 9       | 0       |
| Middle Ea        | astern         |         |         |         |         |         |         |
|                  | Success        | 0%      | 0%      | 0%      | 0%      | 0%      | 0%      |
|                  | Non-Success    | 0%      | 0%      | 0%      | 0%      | 0%      | 0%      |
|                  | Withdrawal     | 0%      | 0%      | 0%      | 0%      | 0%      | 0%      |
|                  |                |         |         |         |         |         |         |

|            | Total Percent  | 0%   | 0% | 0%   | 0% | 0%   | 0% |
|------------|----------------|------|----|------|----|------|----|
|            | Total Enrolled | 0    | 0  | 0    | 0  | 0    | 0  |
| Native Ar  | merican        |      |    |      |    |      |    |
|            | Success        | 0%   | 0% | 0%   | 0% | 0%   | 0% |
|            | Non-Success    | 0%   | 0% | 0%   | 0% | 0%   | 0% |
|            | Withdrawal     | 0%   | 0% | 0%   | 0% | 100% | 0% |
|            | Total Percent  | 0%   | 0% | 0%   | 0% | 100% | 0% |
|            | Total Enrolled | 0    | 0  | 0    | 0  | 1    | 0  |
| Pacific Is | lander         |      |    |      |    |      |    |
|            | Success        | 50%  | 0% | 100% | 0% | 100% | 0% |
|            | Non-Success    | 0%   | 0% | 0%   | 0% | 0%   | 0% |
|            | Withdrawal     | 50%  | 0% | 0%   | 0% | 0%   | 0% |
|            | Total Percent  | 100% | 0% | 100% | 0% | 100% | 0% |
|            | Total Enrolled | 2    | 0  | 1    | 0  | 2    | 0  |
| White      |                |      |    |      |    |      |    |
|            | Success        | 86%  | 0% | 87%  | 0% | 86%  | 0% |
|            | Non-Success    | 0%   | 0% | 0%   | 0% | 0%   | 0% |
|            | Withdrawal     | 14%  | 0% | 13%  | 0% | 14%  | 0% |
|            | Total Percent  | 100% | 0% | 100% | 0% | 100% | 0% |
|            | Total Enrolled | 21   | 0  | 15   | 0  | 22   | 0  |