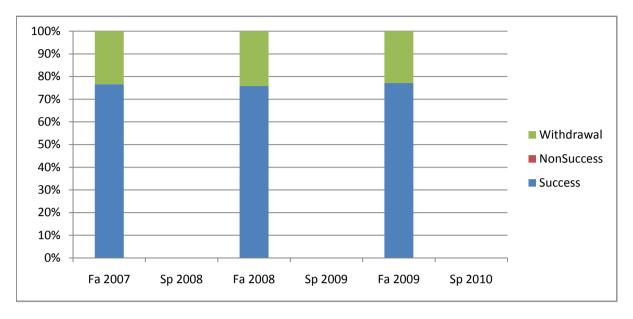

Chabot Success, Non-Success, and Withdrawal Rates By Semester Course: PHED 3BBA

|                | Fa 2007 | Sp 2008 | Fa 2008 | Sp 2009 | Fa 2009 | Sp 2010 |
|----------------|---------|---------|---------|---------|---------|---------|
| Success        | 77%     | 0%      | 76%     | 0%      | 77%     | 0%      |
| Non-Success    | 0%      | 0%      | 0%      | 0%      | 0%      | 0%      |
| Withdrawal     | 23%     | 0%      | 24%     | 0%      | 23%     | 0%      |
| Total Percent  | 100%    | 0%      | 100%    | 0%      | 100%    | 0%      |
| Total Enrolled | 47      | 0       | 33      | 0       | 48      | 0       |