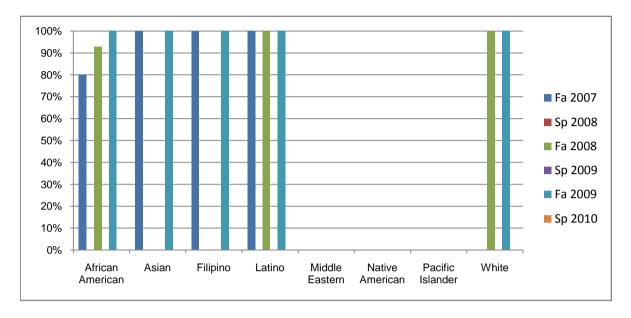

Chabot Success Rates By Ethnicity and Semester Course: PHED 3CBM

|            |                | Fa 2007 | Sp 2008 | Fa 2008 | Sp 2009 | Fa 2009 | Sp 2010 |
|------------|----------------|---------|---------|---------|---------|---------|---------|
| African Am | nerican        |         |         |         |         |         |         |
|            | Success        | 80%     | 0%      | 93%     | 0%      | 100%    | 0%      |
|            | Non-Success    | 0%      | 0%      | 0%      | 0%      | 0%      | 0%      |
|            | Withdrawal     | 20%     | 0%      | 7%      | 0%      | 0%      | 0%      |
|            | Total Percent  | 100%    | 0%      | 100%    | 0%      | 100%    | 0%      |
|            | Total Enrolled | 15      | 0       | 14      | 0       | 19      | 0       |
| Asian      |                |         |         |         |         |         |         |
|            | Success        | 100%    | 0%      | 0%      | 0%      | 100%    | 0%      |
|            | Non-Success    | 0%      | 0%      | 0%      | 0%      | 0%      | 0%      |
|            | Withdrawal     | 0%      | 0%      | 0%      | 0%      | 0%      | 0%      |
|            | Total Percent  | 100%    | 0%      | 0%      | 0%      | 100%    | 0%      |
|            | Total Enrolled | 1       | 0       | 0       | 0       | 1       | 0       |
| Filipino   |                |         |         |         |         |         |         |
|            | Success        | 100%    | 0%      | 0%      | 0%      | 100%    | 0%      |
|            | Non-Success    | 0%      | 0%      | 0%      | 0%      | 0%      | 0%      |
|            | Withdrawal     | 0%      | 0%      | 0%      | 0%      | 0%      | 0%      |
|            | Total Percent  | 100%    | 0%      | 0%      | 0%      | 100%    | 0%      |
|            | Total Enrolled | 2       | 0       | 0       | 0       | 1       | 0       |
| Latino     |                |         |         |         |         |         |         |
|            | Success        | 100%    | 0%      | 100%    | 0%      | 100%    | 0%      |
|            | Non-Success    | 0%      | 0%      | 0%      | 0%      | 0%      | 0%      |
|            | Withdrawal     | 0%      | 0%      | 0%      | 0%      | 0%      | 0%      |
|            | Total Percent  | 100%    | 0%      | 100%    | 0%      | 100%    | 0%      |
|            | Total Enrolled | 1       | 0       | 2       | 0       | 3       | 0       |
| Middle Eas | tern           |         |         |         |         |         |         |
|            | Success        | 0%      | 0%      | 0%      | 0%      | 0%      | 0%      |
|            | Non-Success    | 0%      | 0%      | 0%      | 0%      | 0%      | 0%      |
|            | Withdrawal     | 0%      | 0%      | 0%      | 0%      | 0%      | 0%      |

|            | Total Percent  | 0% | 0% | 0%   | 0% | 0%   | 0% |
|------------|----------------|----|----|------|----|------|----|
|            | Total Enrolled | 0  | 0  | 0    | 0  | 0    | 0  |
| Native A   | merican        |    |    |      |    |      |    |
|            | Success        | 0% | 0% | 0%   | 0% | 0%   | 0% |
|            | Non-Success    | 0% | 0% | 0%   | 0% | 0%   | 0% |
|            | Withdrawal     | 0% | 0% | 0%   | 0% | 0%   | 0% |
|            | Total Percent  | 0% | 0% | 0%   | 0% | 0%   | 0% |
|            | Total Enrolled | 0  | 0  | 0    | 0  | 0    | 0  |
| Pacific Is | slander        |    |    |      |    |      |    |
|            | Success        | 0% | 0% | 0%   | 0% | 0%   | 0% |
|            | Non-Success    | 0% | 0% | 0%   | 0% | 0%   | 0% |
|            | Withdrawal     | 0% | 0% | 0%   | 0% | 0%   | 0% |
|            | Total Percent  | 0% | 0% | 0%   | 0% | 0%   | 0% |
|            | Total Enrolled | 0  | 0  | 0    | 0  | 0    | 0  |
| White      |                |    |    |      |    |      |    |
|            | Success        | 0% | 0% | 100% | 0% | 100% | 0% |
|            | Non-Success    | 0% | 0% | 0%   | 0% | 0%   | 0% |
|            | Withdrawal     | 0% | 0% | 0%   | 0% | 0%   | 0% |
|            | Total Percent  | 0% | 0% | 100% | 0% | 100% | 0% |
|            | Total Enrolled | 0  | 0  | 1    | 0  | 2    | 0  |