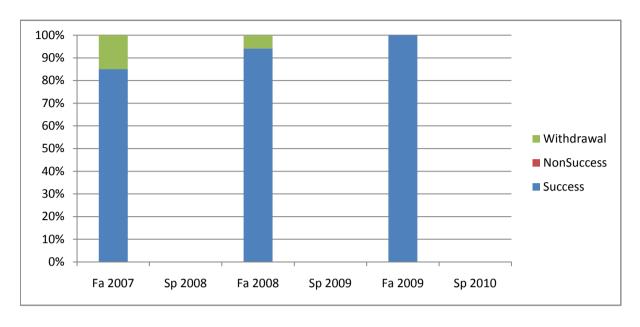

Chabot Success, Non-Success, and Withdrawal Rates By Semester Course: PHED 3CBM

|                | Fa 2007 | Sp 2008 | Fa 2008 | Sp 2009 | Fa 2009 | Sp 2010 |
|----------------|---------|---------|---------|---------|---------|---------|
| Success        | 85%     | 0%      | 94%     | 0%      | 100%    | 0%      |
| Non-Success    | 0%      | 0%      | 0%      | 0%      | 0%      | 0%      |
| Withdrawal     | 15%     | 0%      | 6%      | 0%      | 0%      | 0%      |
| Total Percent  | 100%    | 0%      | 100%    | 0%      | 100%    | 0%      |
| Total Enrolled | 20      | 0       | 17      | 0       | 26      | 0       |