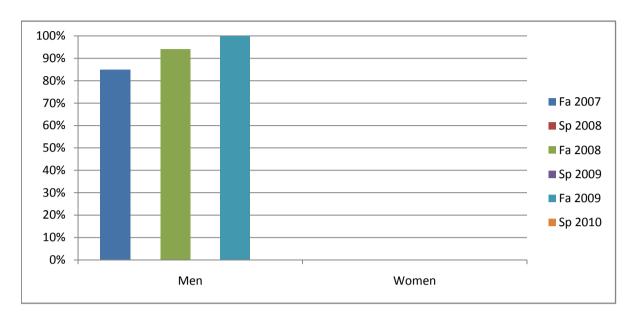

Chabot Success Rates By Gender and Semester Course: PHED 3CBM

|                | Fa 2007 | Sp 2008 | Fa 2008 | Sp 2009 | Fa 2009 | Sp 2010 |
|----------------|---------|---------|---------|---------|---------|---------|
| Men            |         | •       |         | •       |         |         |
| Success        | 85%     | 0%      | 94%     | 0%      | 100%    | 0%      |
| Non-Success    | 0%      | 0%      | 0%      | 0%      | 0%      | 0%      |
| Withdrawal     | 15%     | 0%      | 6%      | 0%      | 0%      | 0%      |
| Total Percent  | 100%    | 0%      | 100%    | 0%      | 100%    | 0%      |
| Total Enrolled | 20      | 0       | 17      | 0       | 23      | 0       |
| Women          |         |         |         |         |         |         |
| Success        | 0%      | 0%      | 0%      | 0%      | 0%      | 0%      |
| Non-Success    | 0%      | 0%      | 0%      | 0%      | 0%      | 0%      |
| Withdrawal     | 0%      | 0%      | 0%      | 0%      | 0%      | 0%      |
| Total Percent  | 0%      | 0%      | 0%      | 0%      | 0%      | 0%      |
| Total Enrolled | 0       | 0       | 0       | 0       | 0       | 0       |