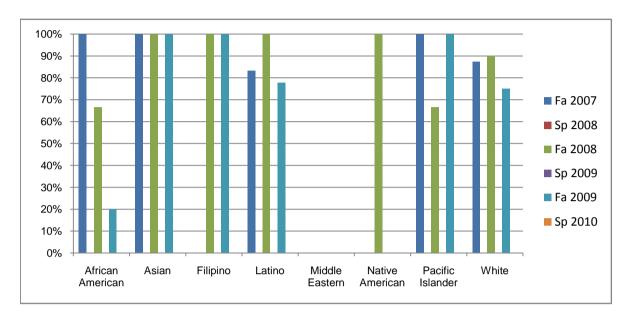

Chabot Success Rates By Ethnicity and Semester Course: PHED 3TCB

|           |                | Fa 2007 | Sp 2008 | Fa 2008 | Sp 2009 | Fa 2009 | Sp 2010 |
|-----------|----------------|---------|---------|---------|---------|---------|---------|
| African A | merican        |         |         |         |         |         |         |
|           | Success        | 100%    | 0%      | 67%     | 0%      | 20%     | 0%      |
|           | Non-Success    | 0%      | 0%      | 0%      | 0%      | 0%      | 0%      |
|           | Withdrawal     | 0%      | 0%      | 33%     | 0%      | 80%     | 0%      |
|           | Total Percent  | 100%    | 0%      | 100%    | 0%      | 100%    | 0%      |
|           | Total Enrolled | 3       | 0       | 3       | 0       | 5       | 0       |
| Asian     |                |         |         |         |         |         |         |
|           | Success        | 100%    | 0%      | 100%    | 0%      | 100%    | 0%      |
|           | Non-Success    | 0%      | 0%      | 0%      | 0%      | 0%      | 0%      |
|           | Withdrawal     | 0%      | 0%      | 0%      | 0%      | 0%      | 0%      |
|           | Total Percent  | 100%    | 0%      | 100%    | 0%      | 100%    | 0%      |
|           | Total Enrolled | 1       | 0       | 1       | 0       | 2       | 0       |
| Filipino  |                |         |         |         |         |         |         |
|           | Success        | 0%      | 0%      | 100%    | 0%      | 100%    | 0%      |
|           | Non-Success    | 0%      | 0%      | 0%      | 0%      | 0%      | 0%      |
|           | Withdrawal     | 0%      | 0%      | 0%      | 0%      | 0%      | 0%      |
|           | Total Percent  | 0%      | 0%      | 100%    | 0%      | 100%    | 0%      |
|           | Total Enrolled | 0       | 0       | 1       | 0       | 1       | 0       |
| Latino    |                |         |         |         |         |         |         |
|           | Success        | 83%     | 0%      |         | 0%      |         | 0%      |
|           | Non-Success    | 0%      | 0%      | 0%      | 0%      | 0%      | 0%      |
|           | Withdrawal     | 17%     | 0%      |         | 0%      | 22%     | 0%      |
|           | Total Percent  | 100%    | 0%      | 100%    | 0%      |         | 0%      |
|           | Total Enrolled | 12      | 0       | 4       | 0       | 9       | 0       |
| Middle Ea | stern          |         |         |         |         |         |         |
|           | Success        | 0%      |         |         | 0%      | 0%      |         |
|           | Non-Success    | 0%      | 0%      |         | 0%      | 0%      | 0%      |
|           | Withdrawal     | 0%      | 0%      | 0%      | 0%      | 0%      | 0%      |

|            | Total Percent  | 0%   | 0% | 0%   | 0% | 0%   | 0% |
|------------|----------------|------|----|------|----|------|----|
|            | Total Enrolled | 0    | 0  | 0    | 0  | 0    | 0  |
| Native A   | merican        |      |    |      |    |      |    |
|            | Success        | 0%   | 0% | 100% | 0% | 0%   | 0% |
|            | Non-Success    | 0%   | 0% | 0%   | 0% | 0%   | 0% |
|            | Withdrawal     | 0%   | 0% | 0%   | 0% | 0%   | 0% |
|            | Total Percent  | 0%   | 0% | 100% | 0% | 0%   | 0% |
|            | Total Enrolled | 0    | 0  | 1    | 0  | 0    | 0  |
| Pacific Is | slander        |      |    |      |    |      |    |
|            | Success        | 100% | 0% | 67%  | 0% | 100% | 0% |
|            | Non-Success    | 0%   | 0% | 0%   | 0% | 0%   | 0% |
|            | Withdrawal     | 0%   | 0% | 33%  | 0% | 0%   | 0% |
|            | Total Percent  | 100% | 0% | 100% | 0% | 100% | 0% |
|            | Total Enrolled | 1    | 0  | 3    | 0  | 2    | 0  |
| White      |                |      |    |      |    |      |    |
|            | Success        | 88%  | 0% | 90%  | 0% | 75%  | 0% |
|            | Non-Success    | 0%   | 0% | 0%   | 0% | 0%   | 0% |
|            | Withdrawal     | 13%  | 0% | 10%  | 0% | 25%  | 0% |
|            | Total Percent  | 100% | 0% | 100% | 0% | 100% | 0% |
|            | Total Enrolled | 24   | 0  | 20   | 0  | 24   | 0  |