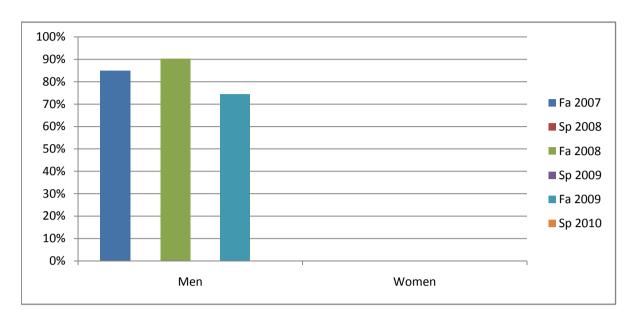

Chabot Success Rates By Gender and Semester Course: PHED 3TCB

|                | Fa 2007 | Sp 2008 | Fa 2008 | Sp 2009 | Fa 2009 | Sp 2010 |
|----------------|---------|---------|---------|---------|---------|---------|
| Men            |         | •       |         | ·       |         | -       |
| Success        | 85%     | 0%      | 90%     | 0%      | 74%     | 0%      |
| Non-Success    | 0%      | 0%      | 0%      | 0%      | 0%      | 0%      |
| Withdrawal     | 15%     | 0%      | 10%     | 0%      | 26%     | 0%      |
| Total Percent  | 100%    | 0%      | 100%    | 0%      | 100%    | 0%      |
| Total Enrolled | 47      | 0       | 41      | 0       | 47      | 0       |
| Women          |         |         |         |         |         |         |
| Success        | 0%      | 0%      | 0%      | 0%      | 0%      | 0%      |
| Non-Success    | 0%      | 0%      | 0%      | 0%      | 0%      | 0%      |
| Withdrawal     | 0%      | 0%      | 0%      | 0%      | 0%      | 0%      |
| Total Percent  | 0%      | 0%      | 0%      | 0%      | 0%      | 0%      |
| Total Enrolled | 0       | 0       | 0       | 0       | 0       | 0       |