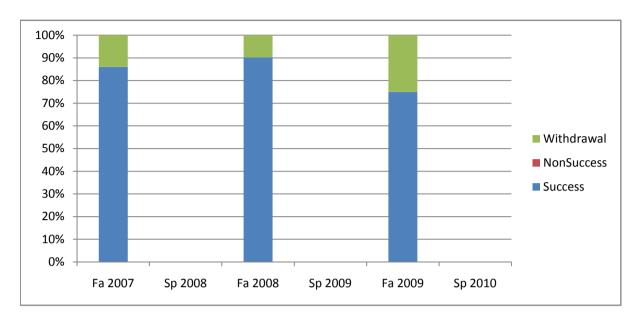

Chabot Success, Non-Success, and Withdrawal Rates By Semester Course: PHED 3TCB

|                | Fa 2007 | Sp 2008 | Fa 2008 | Sp 2009 | Fa 2009 | Sp 2010 |
|----------------|---------|---------|---------|---------|---------|---------|
| Success        | 86%     | 0%      | 90%     | 0%      | 75%     | 0%      |
| Non-Success    | 0%      | 0%      | 0%      | 0%      | 0%      | 0%      |
| Withdrawal     | 14%     | 0%      | 10%     | 0%      | 25%     | 0%      |
| Total Percent  | 100%    | 0%      | 100%    | 0%      | 100%    | 0%      |
| Total Enrolled | 50      | 0       | 41      | 0       | 48      | 0       |