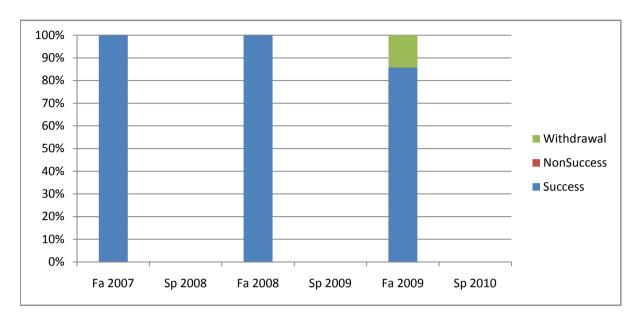

Chabot Success, Non-Success, and Withdrawal Rates By Semester Course: PHED 3TCG

|                | Fa 2007 | Sp 2008 | Fa 2008 | Sp 2009 | Fa 2009 | Sp 2010 |
|----------------|---------|---------|---------|---------|---------|---------|
| Success        | 100%    | 0%      | 100%    | 0%      | 86%     | 0%      |
| Non-Success    | 0%      | 0%      | 0%      | 0%      | 0%      | 0%      |
| Withdrawal     | 0%      | 0%      | 0%      | 0%      | 14%     | 0%      |
| Total Percent  | 100%    | 0%      | 100%    | 0%      | 100%    | 0%      |
| Total Enrolled | 9       | 0       | 11      | 0       | 14      | 0       |