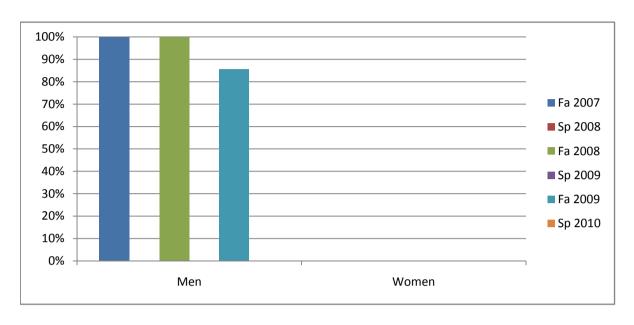

Chabot Success Rates By Gender and Semester Course: PHED 3TCG

|                | Fa 2007 | Sp 2008 | Fa 2008 | Sp 2009 | Fa 2009 | Sp 2010 |
|----------------|---------|---------|---------|---------|---------|---------|
| Men            |         | •       |         | ·       |         | •       |
| Success        | 100%    | 0%      | 100%    | 0%      | 86%     | 0%      |
| Non-Success    | 0%      | 0%      | 0%      | 0%      | 0%      | 0%      |
| Withdrawal     | 0%      | 0%      | 0%      | 0%      | 14%     | 0%      |
| Total Percent  | 100%    | 0%      | 100%    | 0%      | 100%    | 0%      |
| Total Enrolled | 9       | 0       | 11      | 0       | 14      | 0       |
| Women          |         |         |         |         |         |         |
| Success        | 0%      | 0%      | 0%      | 0%      | 0%      | 0%      |
| Non-Success    | 0%      | 0%      | 0%      | 0%      | 0%      | 0%      |
| Withdrawal     | 0%      | 0%      | 0%      | 0%      | 0%      | 0%      |
| Total Percent  | 0%      | 0%      | 0%      | 0%      | 0%      | 0%      |
| Total Enrolled | 0       | 0       | 0       | 0       | 0       | 0       |