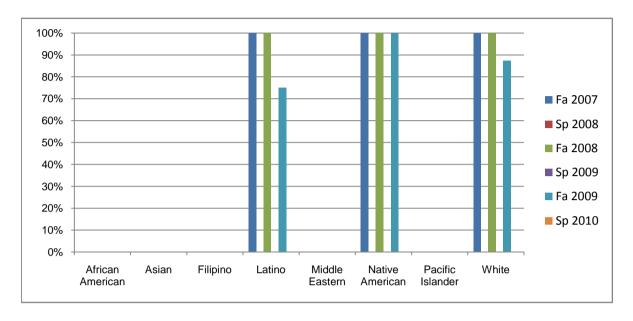

Chabot Success Rates By Ethnicity and Semester Course: PHED 3TCG

|           |                | Fa 2007 | Sp 2008 | Fa 2008 | Sp 2009 | Fa 2009 | Sp 2010 |
|-----------|----------------|---------|---------|---------|---------|---------|---------|
| African A | merican        |         |         |         |         |         |         |
|           | Success        | 0%      | 0%      | 0%      | 0%      | 0%      | 0%      |
|           | Non-Success    | 0%      | 0%      | 0%      | 0%      | 0%      | 0%      |
|           | Withdrawal     | 0%      | 0%      | 0%      | 0%      | 0%      | 0%      |
|           | Total Percent  | 0%      | 0%      | 0%      | 0%      | 0%      | 0%      |
|           | Total Enrolled | 0       | 0       | 0       | 0       | 0       | 0       |
| Asian     |                |         |         |         |         |         |         |
|           | Success        | 0%      | 0%      | 0%      | 0%      | 0%      | 0%      |
|           | Non-Success    | 0%      | 0%      | 0%      | 0%      | 0%      | 0%      |
|           | Withdrawal     | 0%      | 0%      | 0%      | 0%      | 0%      | 0%      |
|           | Total Percent  | 0%      | 0%      | 0%      | 0%      | 0%      | 0%      |
|           | Total Enrolled | 0       | 0       | 0       | 0       | 0       | 0       |
| Filipino  |                |         |         |         |         |         |         |
|           | Success        | 0%      | 0%      | 0%      | 0%      | 0%      | 0%      |
|           | Non-Success    | 0%      | 0%      | 0%      | 0%      | 0%      | 0%      |
|           | Withdrawal     | 0%      | 0%      | 0%      | 0%      | 0%      | 0%      |
|           | Total Percent  | 0%      | 0%      | 0%      | 0%      | 0%      | 0%      |
|           | Total Enrolled | 0       | 0       | 0       | 0       | 0       | 0       |
| Latino    |                |         |         |         |         |         |         |
|           | Success        | 100%    | 0%      |         | 0%      |         | 0%      |
|           | Non-Success    | 0%      | 0%      |         |         |         | 0%      |
|           | Withdrawal     | 0%      | 0%      | 0%      | 0%      | 25%     | 0%      |
|           | Total Percent  | 100%    | 0%      | 100%    | 0%      | 100%    | 0%      |
|           | Total Enrolled | 1       | 0       | 1       | 0       | 4       | 0       |
| Middle Ea | stern          |         |         |         |         |         |         |
|           | Success        | 0%      |         |         |         | 0%      | 0%      |
|           | Non-Success    | 0%      | 0%      |         |         | 0%      | 0%      |
|           | Withdrawal     | 0%      | 0%      | 0%      | 0%      | 0%      | 0%      |

|            | Total Percent  | 0%   | 0% | 0%   | 0% | 0%   | 0% |
|------------|----------------|------|----|------|----|------|----|
|            | Total Enrolled | 0    | 0  | 0    | 0  | 0    | 0  |
| Native A   | merican        |      |    |      |    |      |    |
|            | Success        | 100% | 0% | 100% | 0% | 100% | 0% |
|            | Non-Success    | 0%   | 0% | 0%   | 0% | 0%   | 0% |
|            | Withdrawal     | 0%   | 0% | 0%   | 0% | 0%   | 0% |
|            | Total Percent  | 100% | 0% | 100% | 0% | 100% | 0% |
|            | Total Enrolled | 1    | 0  | 1    | 0  | 1    | 0  |
| Pacific Is | lander         |      |    |      |    |      |    |
|            | Success        | 0%   | 0% | 0%   | 0% | 0%   | 0% |
|            | Non-Success    | 0%   | 0% | 0%   | 0% | 0%   | 0% |
|            | Withdrawal     | 0%   | 0% | 0%   | 0% | 0%   | 0% |
|            | Total Percent  | 0%   | 0% | 0%   | 0% | 0%   | 0% |
|            | Total Enrolled | 0    | 0  | 0    | 0  | 0    | 0  |
| White      |                |      |    |      |    |      |    |
|            | Success        | 100% | 0% | 100% | 0% | 88%  | 0% |
|            | Non-Success    | 0%   | 0% | 0%   | 0% | 0%   | 0% |
|            | Withdrawal     | 0%   | 0% | 0%   | 0% | 13%  | 0% |
|            | Total Percent  | 100% | 0% | 100% | 0% | 100% | 0% |
|            | Total Enrolled | 7    | 0  | 7    | 0  | 8    | 0  |