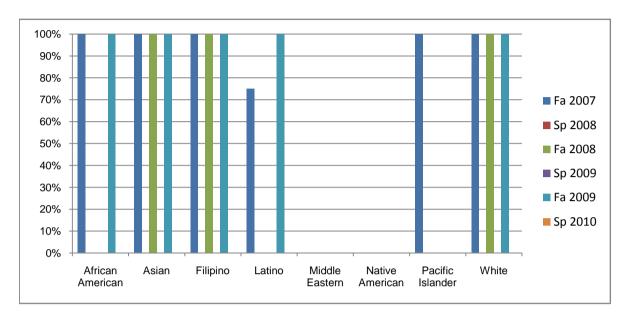

Chabot Success Rates By Ethnicity and Semester Course: PHED 3TCN

|            |                | Fa 2007 | Sp 2008 | Fa 2008 | Sp 2009 | Fa 2009 | Sp 2010 |
|------------|----------------|---------|---------|---------|---------|---------|---------|
| African Ar | nerican        |         |         |         |         |         |         |
|            | Success        | 100%    | 0%      | 0%      | 0%      | 100%    | 0%      |
|            | Non-Success    | 0%      | 0%      | 0%      | 0%      | 0%      | 0%      |
|            | Withdrawal     | 0%      | 0%      | 0%      | 0%      | 0%      | 0%      |
|            | Total Percent  | 100%    | 0%      | 0%      | 0%      | 100%    | 0%      |
|            | Total Enrolled | 1       | 0       | 0       | 0       | 4       | 0       |
| Asian      |                |         |         |         |         |         |         |
|            | Success        | 100%    | 0%      | 100%    | 0%      | 100%    | 0%      |
|            | Non-Success    | 0%      | 0%      | 0%      | 0%      | 0%      | 0%      |
|            | Withdrawal     | 0%      | 0%      | 0%      | 0%      | 0%      | 0%      |
|            | Total Percent  | 100%    | 0%      | 100%    | 0%      | 100%    | 0%      |
|            | Total Enrolled | 5       | 0       | 5       | 0       | 14      | 0       |
| Filipino   |                |         |         |         |         |         |         |
|            | Success        | 100%    | 0%      | 100%    | 0%      | 100%    | 0%      |
|            | Non-Success    | 0%      | 0%      | 0%      | 0%      | 0%      | 0%      |
|            | Withdrawal     | 0%      | 0%      | 0%      | 0%      | 0%      | 0%      |
|            | Total Percent  | 100%    | 0%      | 100%    | 0%      | 100%    | 0%      |
|            | Total Enrolled | 8       | 0       | 3       | 0       | 9       | 0       |
| Latino     |                |         |         |         |         |         |         |
|            | Success        | 75%     | 0%      | 0%      | 0%      | 100%    | 0%      |
|            | Non-Success    | 0%      | 0%      | 0%      | 0%      | 0%      | 0%      |
|            | Withdrawal     | 25%     | 0%      | 0%      | 0%      | 0%      | 0%      |
|            | Total Percent  | 100%    | 0%      | 0%      | 0%      | 100%    | 0%      |
|            | Total Enrolled | 4       | 0       | 0       | 0       | 1       | 0       |
| Middle Ea  | stern          |         |         |         |         |         |         |
|            | Success        | 0%      | 0%      | 0%      | 0%      | 0%      | 0%      |
|            | Non-Success    | 0%      | 0%      | 0%      | 0%      | 0%      | 0%      |
|            | Withdrawal     | 0%      | 0%      | 0%      | 0%      | 0%      | 0%      |

|            | Total Percent  | 0%   | 0% | 0%   | 0% | 0%   | 0% |
|------------|----------------|------|----|------|----|------|----|
|            | Total Enrolled | 0    | 0  | 0    | 0  | 0    | 0  |
| Native A   | merican        |      |    |      |    |      |    |
|            | Success        | 0%   | 0% | 0%   | 0% | 0%   | 0% |
|            | Non-Success    | 0%   | 0% | 0%   | 0% | 0%   | 0% |
|            | Withdrawal     | 0%   | 0% | 0%   | 0% | 0%   | 0% |
|            | Total Percent  | 0%   | 0% | 0%   | 0% | 0%   | 0% |
|            | Total Enrolled | 0    | 0  | 0    | 0  | 0    | 0  |
| Pacific Is | lander         |      |    |      |    |      |    |
|            | Success        | 100% | 0% | 0%   | 0% | 0%   | 0% |
|            | Non-Success    | 0%   | 0% | 0%   | 0% | 0%   | 0% |
|            | Withdrawal     | 0%   | 0% | 0%   | 0% | 0%   | 0% |
|            | Total Percent  | 100% | 0% | 0%   | 0% | 0%   | 0% |
|            | Total Enrolled | 1    | 0  | 0    | 0  | 0    | 0  |
| White      |                |      |    |      |    |      |    |
|            | Success        | 100% | 0% | 100% | 0% | 100% | 0% |
|            | Non-Success    | 0%   | 0% | 0%   | 0% | 0%   | 0% |
|            | Withdrawal     | 0%   | 0% | 0%   | 0% | 0%   | 0% |
|            | Total Percent  | 100% | 0% | 100% | 0% | 100% | 0% |
|            | Total Enrolled | 2    | 0  | 2    | 0  | 4    | 0  |