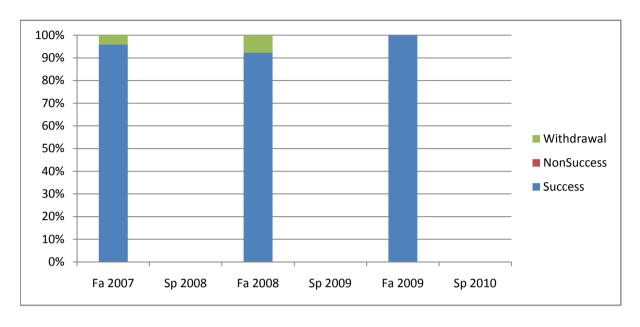

Chabot Success, Non-Success, and Withdrawal Rates By Semester Course: PHED 3TCN

|                | Fa 2007 | Sp 2008 | Fa 2008 | Sp 2009 | Fa 2009 | Sp 2010 |
|----------------|---------|---------|---------|---------|---------|---------|
| Success        | 96%     | 0%      | 92%     | 0%      | 100%    | 0%      |
| Non-Success    | 0%      | 0%      | 0%      | 0%      | 0%      | 0%      |
| Withdrawal     | 4%      | 0%      | 8%      | 0%      | 0%      | 0%      |
| Total Percent  | 100%    | 0%      | 100%    | 0%      | 100%    | 0%      |
| Total Enrolled | 25      | 0       | 13      | 0       | 32      | 0       |