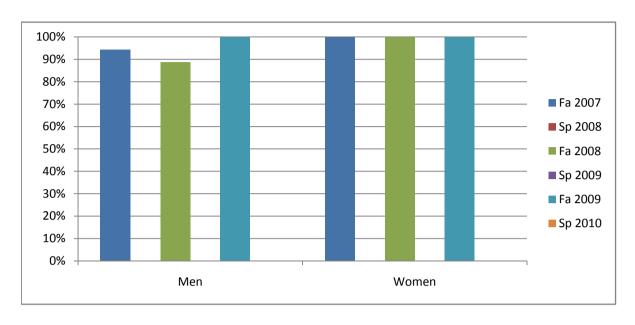

Chabot Success Rates By Gender and Semester Course: PHED 3TCN

|                | Fa 2007 | Sp 2008 | Fa 2008 | Sp 2009 | Fa 2009 | Sp 2010 |
|----------------|---------|---------|---------|---------|---------|---------|
| Men            |         | •       |         | •       |         |         |
| Success        | 94%     | 0%      | 89%     | 0%      | 100%    | 0%      |
| Non-Success    | 0%      | 0%      | 0%      | 0%      | 0%      | 0%      |
| Withdrawal     | 6%      | 0%      | 11%     | 0%      | 0%      | 0%      |
| Total Percent  | 100%    | 0%      | 100%    | 0%      | 100%    | 0%      |
| Total Enrolled | 18      | 0       | 9       | 0       | 18      | 0       |
| Women          |         |         |         |         |         |         |
| Success        | 100%    | 0%      | 100%    | 0%      | 100%    | 0%      |
| Non-Success    | 0%      | 0%      | 0%      | 0%      | 0%      | 0%      |
| Withdrawal     | 0%      | 0%      | 0%      | 0%      | 0%      | 0%      |
| Total Percent  | 100%    | 0%      | 100%    | 0%      | 100%    | 0%      |
| Total Enrolled | 5       | 0       | 4       | 0       | 14      | 0       |