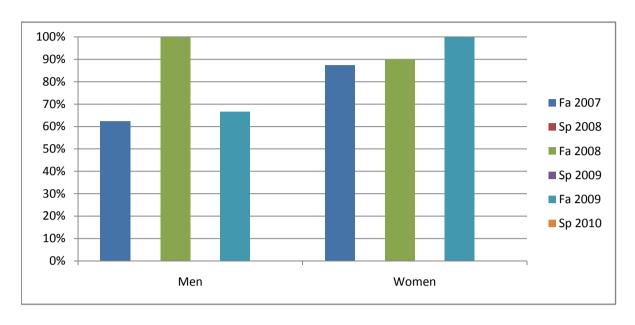

Chabot Success Rates By Gender and Semester Course: PHED 3TCT

|                | Fa 2007 | Sp 2008 | Fa 2008 | Sp 2009 | Fa 2009 | Sp 2010 |
|----------------|---------|---------|---------|---------|---------|---------|
| Men            |         | •       |         | •       |         | •       |
| Success        | 63%     | 0%      | 100%    | 0%      | 67%     | 0%      |
| Non-Success    | 0%      | 0%      | 0%      | 0%      | 27%     | 0%      |
| Withdrawal     | 38%     | 0%      | 0%      | 0%      | 7%      | 0%      |
| Total Percent  | 100%    | 0%      | 100%    | 0%      | 100%    | 0%      |
| Total Enrolled | 8       | 0       | 21      | 0       | 15      | 0       |
| Women          |         |         |         |         |         |         |
| Success        | 88%     | 0%      | 90%     | 0%      | 100%    | 0%      |
| Non-Success    | 0%      | 0%      | 0%      | 0%      | 0%      | 0%      |
| Withdrawal     | 13%     | 0%      | 10%     | 0%      | 0%      | 0%      |
| Total Percent  | 100%    | 0%      | 100%    | 0%      | 100%    | 0%      |
| Total Enrolled | 8       | 0       | 10      | 0       | 7       | 0       |