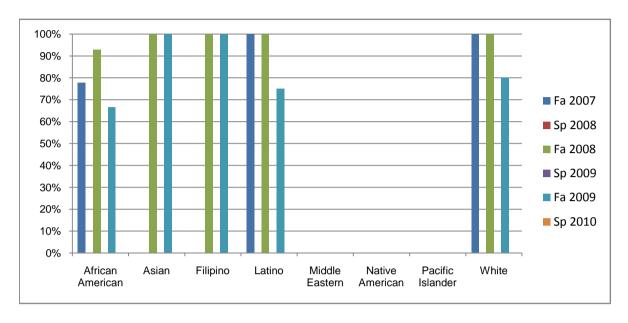

Chabot Success Rates By Ethnicity and Semester Course: PHED 3TCT

|           |                | Fa 2007 | Sp 2008 | Fa 2008 | Sp 2009 | Fa 2009 | Sp 2010 |
|-----------|----------------|---------|---------|---------|---------|---------|---------|
| African A | merican        |         |         |         |         |         |         |
|           | Success        | 78%     | 0%      | 93%     | 0%      | 67%     | 0%      |
|           | Non-Success    | 0%      | 0%      | 0%      | 0%      | 22%     | 0%      |
|           | Withdrawal     | 22%     | 0%      | 7%      | 0%      | 11%     | 0%      |
|           | Total Percent  | 100%    | 0%      | 100%    | 0%      | 100%    | 0%      |
|           | Total Enrolled | 9       | 0       | 14      | 0       | 9       | 0       |
| Asian     |                |         |         |         |         |         |         |
|           | Success        | 0%      | 0%      | 100%    | 0%      | 100%    | 0%      |
|           | Non-Success    | 0%      | 0%      | 0%      | 0%      | 0%      | 0%      |
|           | Withdrawal     | 0%      | 0%      | 0%      | 0%      | 0%      | 0%      |
|           | Total Percent  | 0%      | 0%      | 100%    | 0%      | 100%    | 0%      |
|           | Total Enrolled | 0       | 0       | 4       | 0       | 1       | 0       |
| Filipino  |                |         |         |         |         |         |         |
|           | Success        | 0%      | 0%      | 100%    | 0%      | 100%    | 0%      |
|           | Non-Success    | 0%      | 0%      | 0%      | 0%      | 0%      | 0%      |
|           | Withdrawal     | 0%      | 0%      | 0%      | 0%      | 0%      | 0%      |
|           | Total Percent  | 0%      | 0%      | 100%    | 0%      | 100%    | 0%      |
|           | Total Enrolled | 0       | 0       | 3       | 0       | 1       | 0       |
| Latino    |                |         |         |         |         |         |         |
|           | Success        | 100%    | 0%      |         | 0%      | 75%     | 0%      |
|           | Non-Success    | 0%      | 0%      | 0%      | 0%      | 25%     | 0%      |
|           | Withdrawal     | 0%      | 0%      | 0%      | 0%      | 0%      | 0%      |
|           | Total Percent  | 100%    | 0%      | 100%    | 0%      | 100%    | 0%      |
|           | Total Enrolled | 2       | 0       | 1       | 0       | 4       | 0       |
| Middle Ea | stern          |         |         |         |         |         |         |
|           | Success        | 0%      | 0%      | 0%      | 0%      | 0%      | 0%      |
|           | Non-Success    | 0%      | 0%      |         |         | 0%      | 0%      |
|           | Withdrawal     | 0%      | 0%      | 0%      | 0%      | 0%      | 0%      |

|            | Total Percent  | 0%   | 0% | 0%   | 0% | 0%   | 0% |
|------------|----------------|------|----|------|----|------|----|
|            | Total Enrolled | 0    | 0  | 0    | 0  | 0    | 0  |
| Native A   | merican        |      |    |      |    |      |    |
|            | Success        | 0%   | 0% | 0%   | 0% | 0%   | 0% |
|            | Non-Success    | 0%   | 0% | 0%   | 0% | 0%   | 0% |
|            | Withdrawal     | 0%   | 0% | 0%   | 0% | 0%   | 0% |
|            | Total Percent  | 0%   | 0% | 0%   | 0% | 0%   | 0% |
|            | Total Enrolled | 0    | 0  | 0    | 0  | 0    | 0  |
| Pacific Is | slander        |      |    |      |    |      |    |
|            | Success        | 0%   | 0% | 0%   | 0% | 0%   | 0% |
|            | Non-Success    | 0%   | 0% | 0%   | 0% | 0%   | 0% |
|            | Withdrawal     | 100% | 0% | 0%   | 0% | 0%   | 0% |
|            | Total Percent  | 100% | 0% | 0%   | 0% | 0%   | 0% |
|            | Total Enrolled | 2    | 0  | 0    | 0  | 0    | 0  |
| White      |                |      |    |      |    |      |    |
|            | Success        | 100% | 0% | 100% | 0% | 80%  | 0% |
|            | Non-Success    | 0%   | 0% | 0%   | 0% | 20%  | 0% |
|            | Withdrawal     | 0%   | 0% | 0%   | 0% | 0%   | 0% |
|            | Total Percent  | 100% | 0% | 100% | 0% | 100% | 0% |
|            | Total Enrolled | 2    | 0  | 8    | 0  | 5    | 0  |