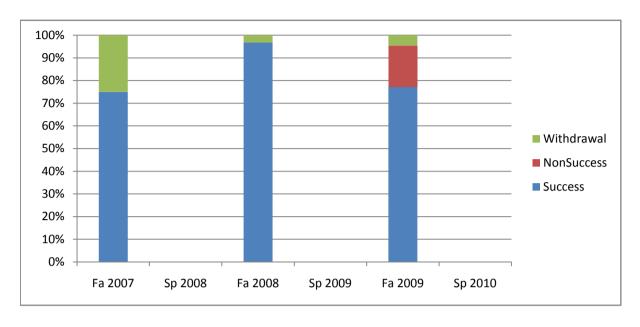

Chabot Success, Non-Success, and Withdrawal Rates By Semester Course: PHED 3TCT

|                | Fa 2007 | Sp 2008 | Fa 2008 | Sp 2009 | Fa 2009 | Sp 2010 |
|----------------|---------|---------|---------|---------|---------|---------|
| Success        | 75%     | 0%      | 97%     | 0%      | 77%     | 0%      |
| Non-Success    | 0%      | 0%      | 0%      | 0%      | 18%     | 0%      |
| Withdrawal     | 25%     | 0%      | 3%      | 0%      | 5%      | 0%      |
| Total Percent  | 100%    | 0%      | 100%    | 0%      | 100%    | 0%      |
| Total Enrolled | 16      | 0       | 31      | 0       | 22      | 0       |